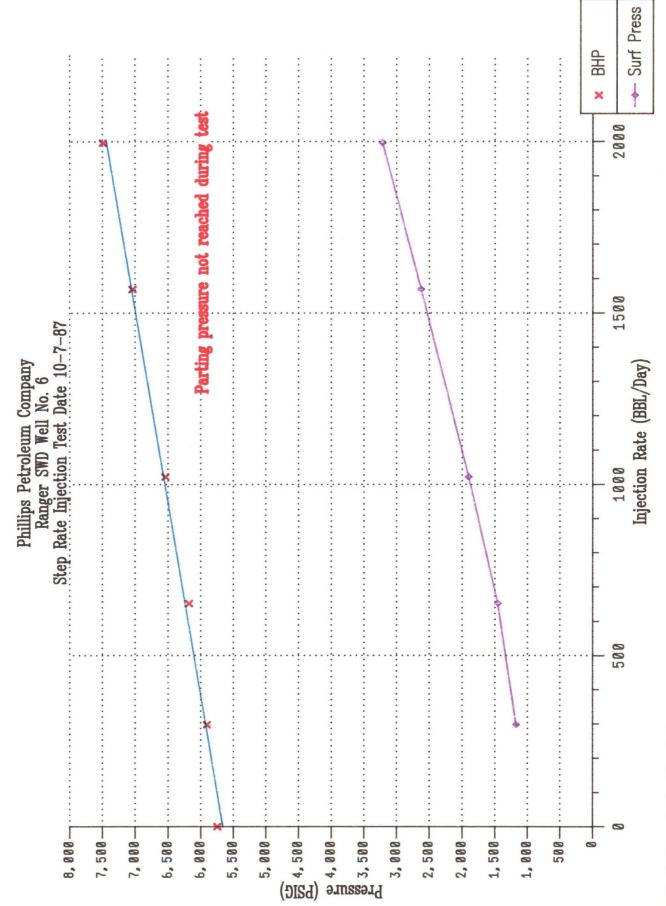

An injection step rate test was performed on October 7, 1987, which indicates that the formation fracture pressure is greater than 3530 psig (surface). Enclosed are a well bore diagram of the subject well, tabulations of data from the step rate test, the Engineering Discussion of the test results, and a fracture correlation curve (rate versus pressure) of the step rate test.

#### Engineering Discussion

A step rate injection test was performed on the subject well October 7, 1987 by John West Engineering, test data enclosed. As shown on the enclosed well bore diagram, all tubing and down hole equipment was installed at the time of the test. Pressure data came from a surface pressure meter and a bottom hole Amerada bomb. Injection rates were calculated from the flow totalizer. Five equal step lengths of 30 minutes each were run.

The enclosed plot of surface and bottom hole pressure versus rate indicates that parting pressure was not reached during the test. The highest bottom hole pressure measured was 7492 psi at 10346 ft., yielding a formation fracture pressure gradient greater than 0.72 psi/ft. Limiting the bottom hole pressure to less than 7492 psi will prevent fracturing the formation and will maintain the integrity of the strata confining the injected fluid.

The bottom hole injection pressure of 7492 psi corresponds to a measured surface injection pressure of 3530 psi. Thus, limiting the maximum surface injection pressure to 3480 psi will maintain the integrity of the confining strata. The mechanical integrity of the subject injection well is such that surface injection pressures of this magnitude can be sustained. All other wells within one half mile radius have been properly plugged and will not allow the injected fluid to travel out of the injection zone. Phillips Petroleum Company request permission to inject water into the Ranger SWD Well No. 6 at surface pressure which do not exceed 3480 psi.