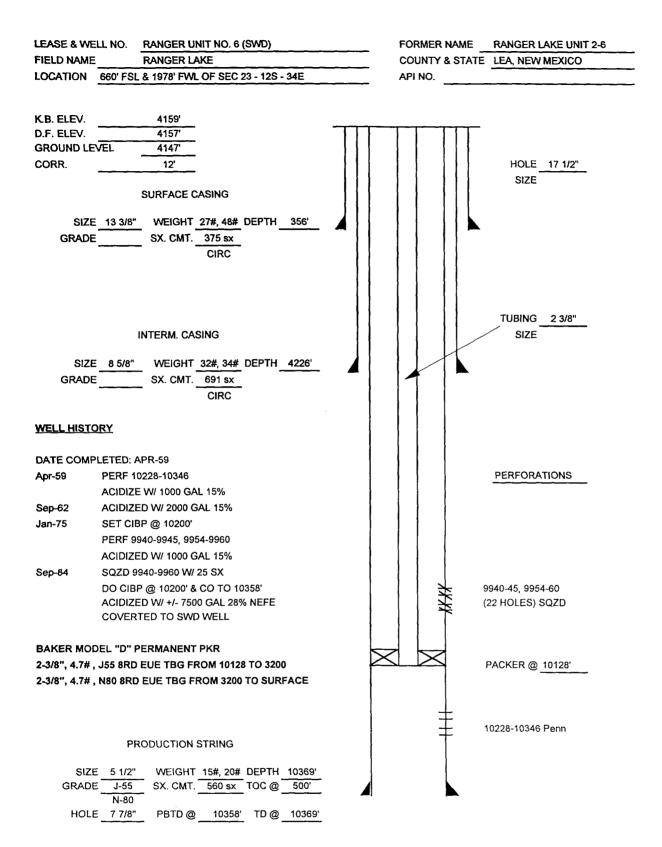

## **WORKOVER PROCEDURE**

|                  |                                                              |              |             |        | I            | Date 2   | 2/14/96 |  |
|------------------|--------------------------------------------------------------|--------------|-------------|--------|--------------|----------|---------|--|
| Well/Lease:      | A                                                            | AFE          |             |        |              |          |         |  |
| Objective:       | Add Perfs to                                                 | Wolfcamp / 1 | Penn Dispos | al     | Dri          | lled_    | 4/59    |  |
| <b>TD</b> 10,369 | PBD                                                          | 10,358       | КВ          | 12'    | Engr Joel Ta | lley     |         |  |
| Casing Size(s):  | : 13-3/8", 4                                                 | 47#          | Set @       | 356'   | TOC @        | 2) S     | Surf    |  |
|                  | 8-5/8", 32                                                   | 2#&34#       | Set @       | 4226'  | TOC @        | g 5      | Surf    |  |
|                  | 5-1/2", 1                                                    | 5.5&20#      | Set @       | 10369' | TOC @        | g 5      | 500'    |  |
|                  |                                                              |              | Set @       | ·      | TOC @        | <u>}</u> |         |  |
| Tubing Size /    | Connection:                                                  | 2-3/8" PC T  | bg          |        |              |          |         |  |
| Perfs:           | Penn 10,228                                                  | -10,346'     |             |        |              |          |         |  |
| Misc:            | Model 'D' Pkr @ 10128'                                       |              |             |        |              |          |         |  |
| Misc:            | Perfs 9940'-9                                                | 960' Sqzd    |             |        |              |          |         |  |
| Misc:            | Proposed new Perfs 9164'-10124' (177 holes) - see perf sheet |              |             |        |              |          |         |  |

- 1. MIRUPU. Bleed well down and kill as necessary. NUBOP & release seal assembly. POH w/ Tbg.
- 2. RIH w/ GR/CCL and correlate to Shlumberger GR/Neutron log dated 4/9/59. Perf Wolfcamp / Penn selectively 9164'-10,124' with 4" Csg w/ 1 SPF (exact holes on perf sheet).
- 3. RIH w/ injection packer and PC Tbg. Set Pkr @ +/- 9110' circ Pkr fluid and perform MIT on CSG. NDBOP & NUWHD. Pump into perfs to determine injectivity. If necessary, acidize with 6000 gals 15% NEFE.
- 4. Return well to disposal and report rates and pressures until well stabilizes.