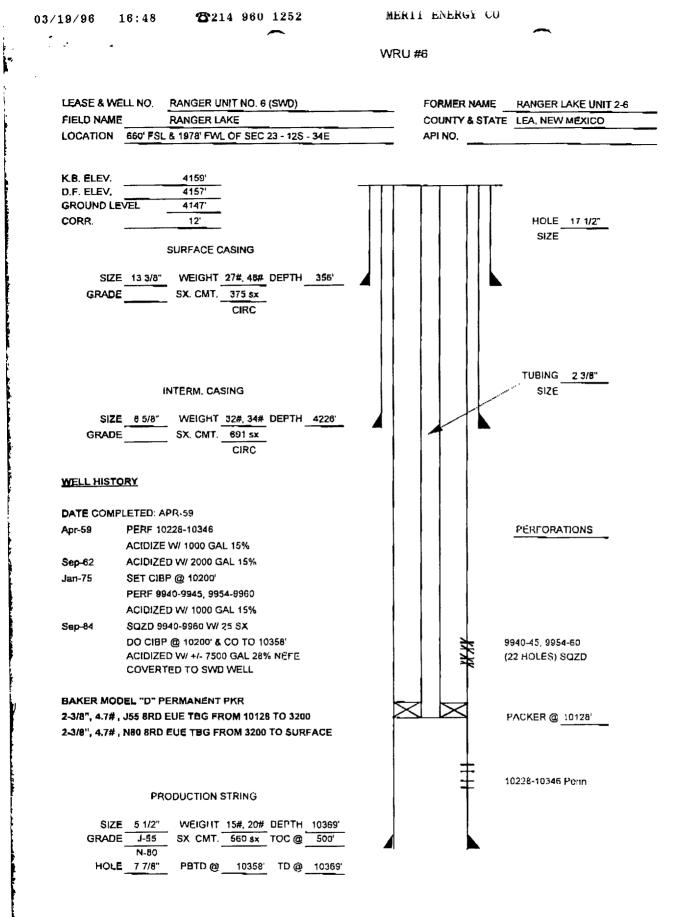

## WORKOVER PROCEDURE

|                                                 |        |             |                |      |              | Date 2           | /14/96 |  |  |
|-------------------------------------------------|--------|-------------|----------------|------|--------------|------------------|--------|--|--|
| Well/                                           | Lease: | Ranger Lake | AFE            |      |              |                  |        |  |  |
| Objective: Add Perfs to Wolfcamp / Penn Disposa |        |             |                | osal | Drilled 4/59 |                  |        |  |  |
| TD                                              | 10,369 | PBD         | 1 <b>0,358</b> | KB   | 12'          | Engr Joel Talley |        |  |  |

| WUIDLEASE.                              | Kanger Lake Unit #0       | Drilled 4/59 |            |        |            |               |  |  |
|-----------------------------------------|---------------------------|--------------|------------|--------|------------|---------------|--|--|
| Objective:                              | Add Perfs to Wolfcamp / 1 | Penn Dispo   | Sai        |        | - Drille   | a <u>4/39</u> |  |  |
| <b>TD</b> 10,369                        | <b>PBD</b> 10,358         | KB           | 12'        | Engr   | Joel Talle | у             |  |  |
| Casing Size(s):                         | 13-3/8", 47#              | Set @        | 356'       |        | TOC @      | Surf          |  |  |
|                                         | 8-5/8", 32#&34#           | Set @        | 4226'      | •      | TOC 🕼      | Surf          |  |  |
|                                         | 5-1/2", 15.5&20#          | Set @        | 10369'     | •      | TOC @      | 500'          |  |  |
|                                         |                           | Set @        |            |        | TOC @      |               |  |  |
| Tubing Size / Connection: 2-3/8" PC Tbg |                           |              |            |        |            |               |  |  |
|                                         | Penn 10,228'-10,346'      |              |            |        |            |               |  |  |
| Misc:                                   | Model 'D' Pkr @ 10128'    |              |            |        |            |               |  |  |
| Misc:                                   | Perfs 9940'-9960' Sqzd    |              |            |        |            |               |  |  |
| Misc:                                   | Proposed new Perfs 9164'  | -10124' (17  | 7 holes) - | see pe | rf sheet   |               |  |  |

- 1. MIRUPU. Bleed well down and kill as necessary. NUBOP & release seal assembly. POH w/ Tbg.
- 2. RIH w/ GR/CCL and correlate to Shlumberger GR/Neutron log dated 4/9/59. Perf Wolfcamp / Penn selectively 9164'-10,124' with 4" Csg w/ 1 SPF (exact holes on perf sheet).
- 3. RIH w/ injection packer and PC Tbg. Set Pkr @ +/- 9110' circ Pkr fluid and perform MIT on CSG. NDBOP & NUWHD. Pump into perfs to determine injectivity. If necessary, acidize with 6000 gals 15% NEFE.
- 4. Return well to disposal and report rates and pressures until well stabilizes.