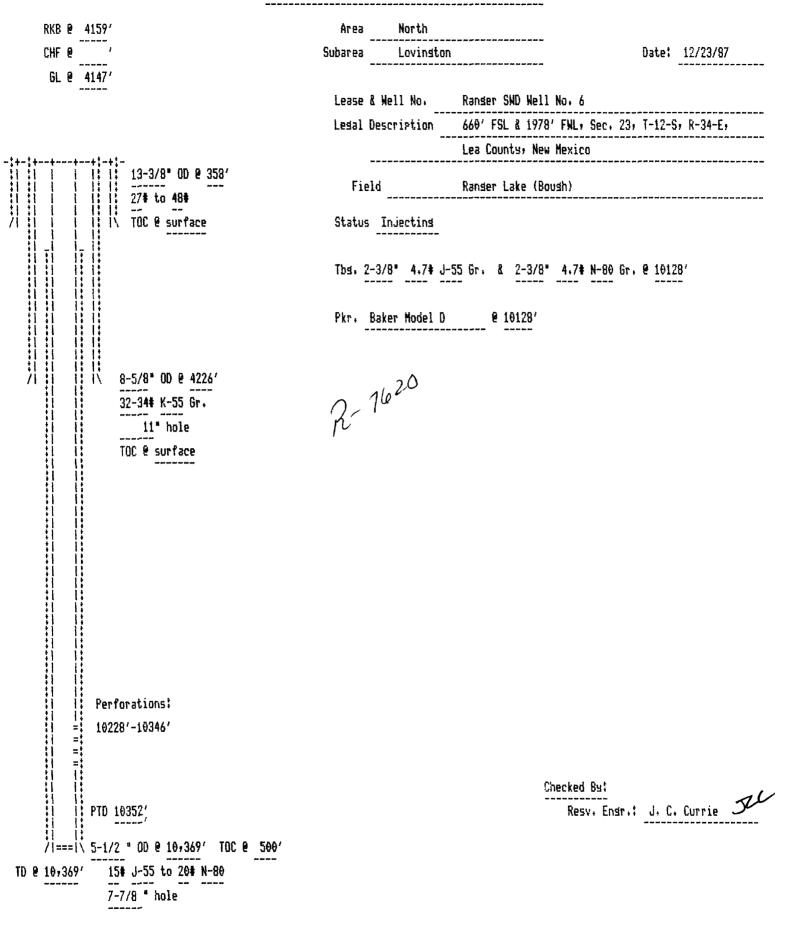

#### FINDS:

(1) That due public notice having been given as required by law, the Division has jurisdiction of this cause and the subject matter thereof.

(2) That the applicant, Phillips Oil Company, is the owner and operator of the Ranger Well No. 6 located 660 feet from the South line and 1,978 feet from the West line of Section 23, Township 12 South, Range 34 East, NMPM, Lea County, New Mexico.

(3) That the applicant proposes to utilize said well to dispose of produced salt water into the Ranger Lake Penn formation, with injection into the perforated interval from approximately 10,228 feet to 10,346 feet. (4) That the injection should be accomplished through 2 3/8-inch plastic lined tubing installed in a packer set at approximately 10,050 feet; that the casing-tubing annulus should be filled with an inert fluid; and that a pressure gauge or approved leak detection device should be attached to the annulus in order to determine leakage in the casing, tubing, or packer.

## IT IS THEREFORE ORDERED:

(1) That the applicant, Phillips Oil Company, is hereby authorized to utilize its Ranger Well No. 6, located 660 feet from the South line and 1,978 feet from the West line of Section 23, Township 12 South, Range 34 East, NMPM, Lea County, New Mexico, to dispose of produced salt water into the Ranger Lake Penn formation, injection to be accomplished through 2 3/8-inch tubing installed in a packer set - 3 -Case No. 8279 Order No. \_\_\_\_\_

at approximately 10,050 feet, with injection into the perforated interval from approximately 10,228 feet to 10,346 feet;

<u>PROVIDED HOWEVER</u>, that the tubing shall be plastic-lined; that the casing-tubing annulus shall be filled with an inert fluid, and that a pressure gauge shall be attached to the annulus or the annulus shall be equipped with an approved leak detection device in order to determine leakage in the casing, tubing, or packer.