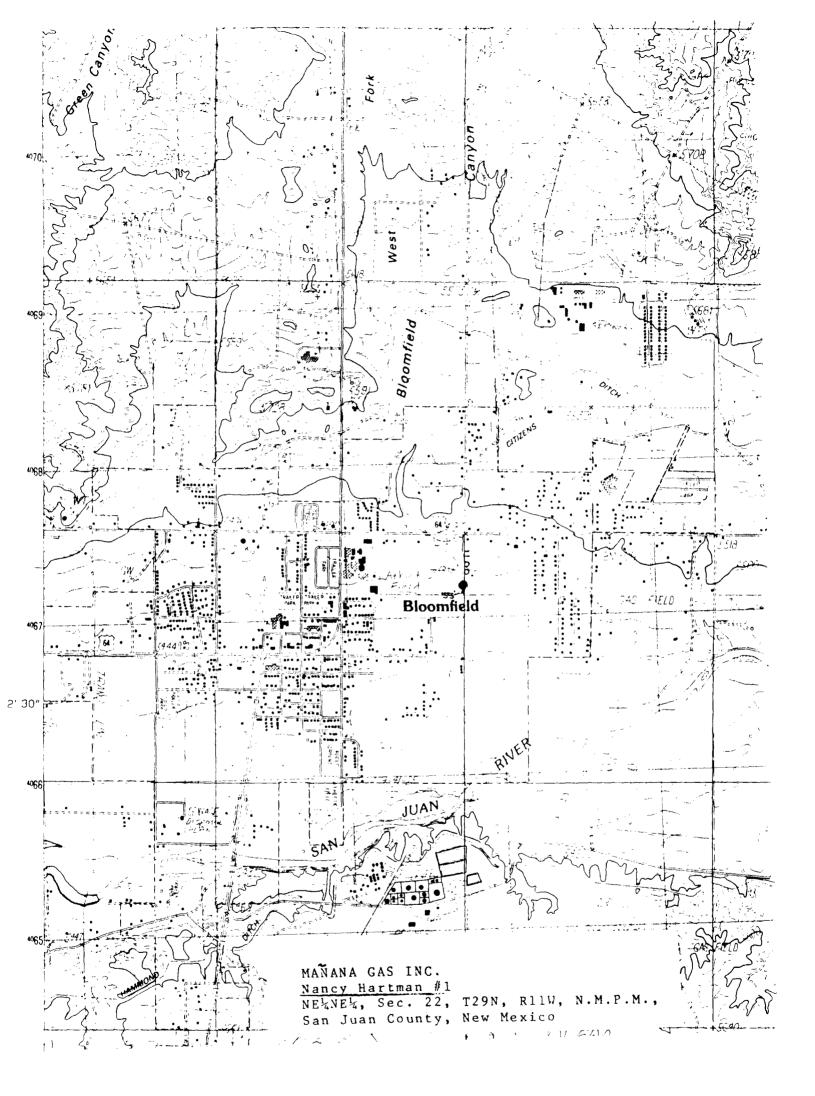

Bloomfield Chacra

Re: Application for Nonstandard Location Manana Gas, Inc.
Nancy Hartman #1, 1100 FNL, 55 FEL A-22-29N-11W, San Juan County

5892

## Gentlemen:

We hereby request a nonstandard location for a well to be drilled 1100 feet from the North line and 55 feet from the East line of Section 22, T29N, R11W, San Juan County, due to topographical conditions.

Any standard location in the North half of the Northeast quarter section would be located in an irrigated field or too close to residential housing and the Bloomfield High School Athletic Field.

We have located the well as far North and East as we believe safe due to the location of the arroya shown on the well location plat and avoid damage to the irrigated field.