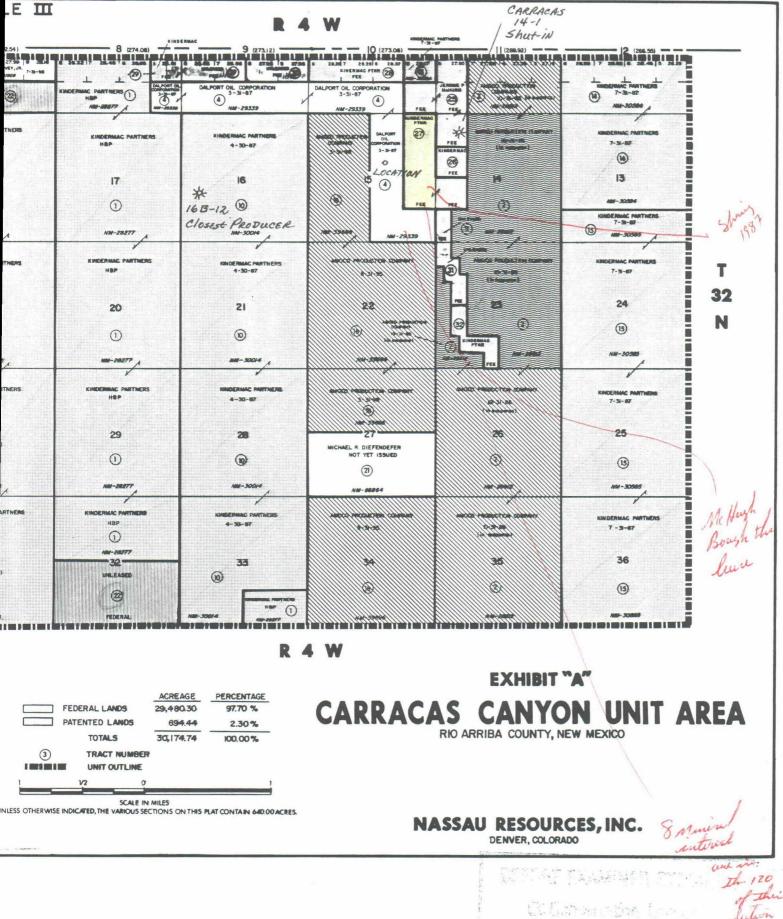

### Gentlemen:

Jerome P. McHugh, through its operating entity Nassau Resources, Inc., plans to drill an approximate 4100' Fruitland Coal test in the SW/4NE/4 of Section 15-T32N-R4W by mid-August. The proposed drilling/spacing unit for the well is the E/2 of Section 15.

The county records indicate that each of you own 6 net mineral acres, more or less, in the following lands:

### Township 32 North, Range 4 West Section 15: E/2NE/4, NE/4SE/4

As you can see from the attached map, the above described acreage falls within our proposed drilling unit.

We are hereby proposing that you consider one of the two following alternatives: