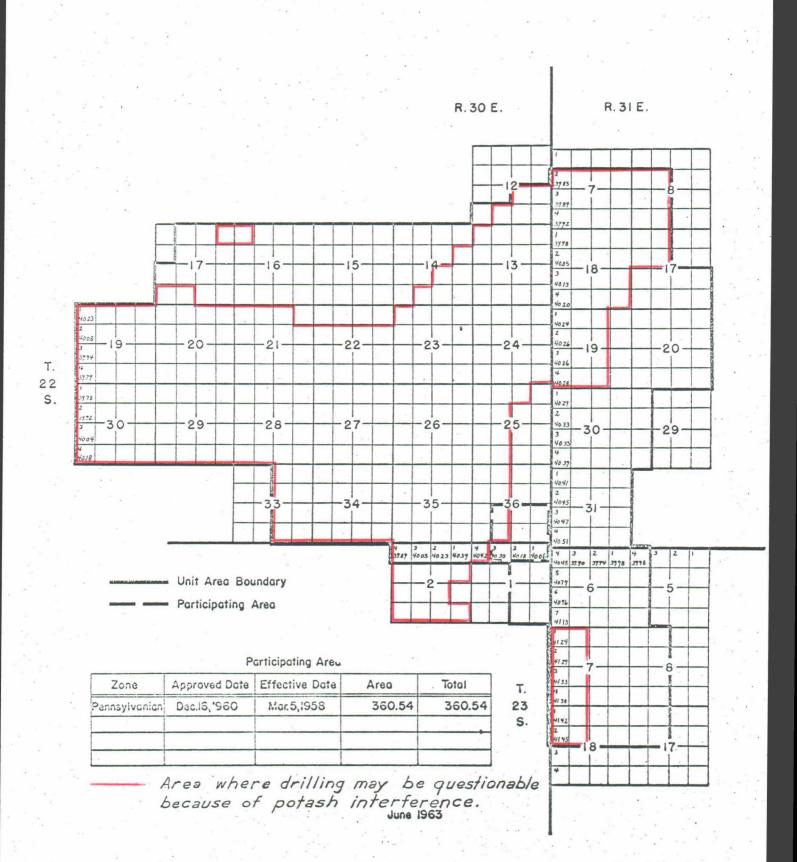

operations. If you are unable to comply with this request, please submit the geologic and reservoir data requested by this letter as a supplement to the plan of development within 60 days or arrange for a conference with this office to examine the available geologic and reservoir data with respect to the necessary specifics involved to permit this office to take whatever action is required by the circumstances.

Sincerely yours,

IODIO CONTRA OL FORDITORINA

N. O. FREDERICK Regional Oil and Gas Supervisor

cc:

Washington (w/cy of Bass ltr. & plat) Artesia

NMOCC, Santa Fe

Com. Pub. Lands, Santa Fe

BMC, Roswell

Reg. Min. Supervisor, Carlsbad

# JAMES RANCH UNIT AREA --- NEW MEXICO

No. 14-08-001-326 Approved & Effective June 16,1953 — 20,656.98 Acres
Ts. 22-23 S. Rs. 30-31E., N.M.P.M.



#### OIL CONSERVATION COMMISSION

P. O. BOX 2088

#### SANTA FE. NEW MEXICO 87501

January 19, 1971

4/2

Perry R. Bass 12th Floor Fort Worth National Bank Building Fort Worth, Texas 76102

Attention: Mr. Howard W. Jennings

Re: 1971 Plan of Development James Ranch Unit

Eddy County, New Mexico

#### Gentlemen:

This is to advise that the New Mexico Oil Conservation Commission has this date approved the Plan of Development dated December 29, 1970, for the James Ranch Unit, Eddy County, New Mexico, subject to like approval by the United States Geological Survey and the Commissioner of Public Lands of the State of New Mexico.

Two approved copies of the plan are returned herewith.

Very truly yours,

A. L. PORTER, Jr. Secretary-Director

ALP/JEK/og Enclosures

cc: Commissioner of Public La