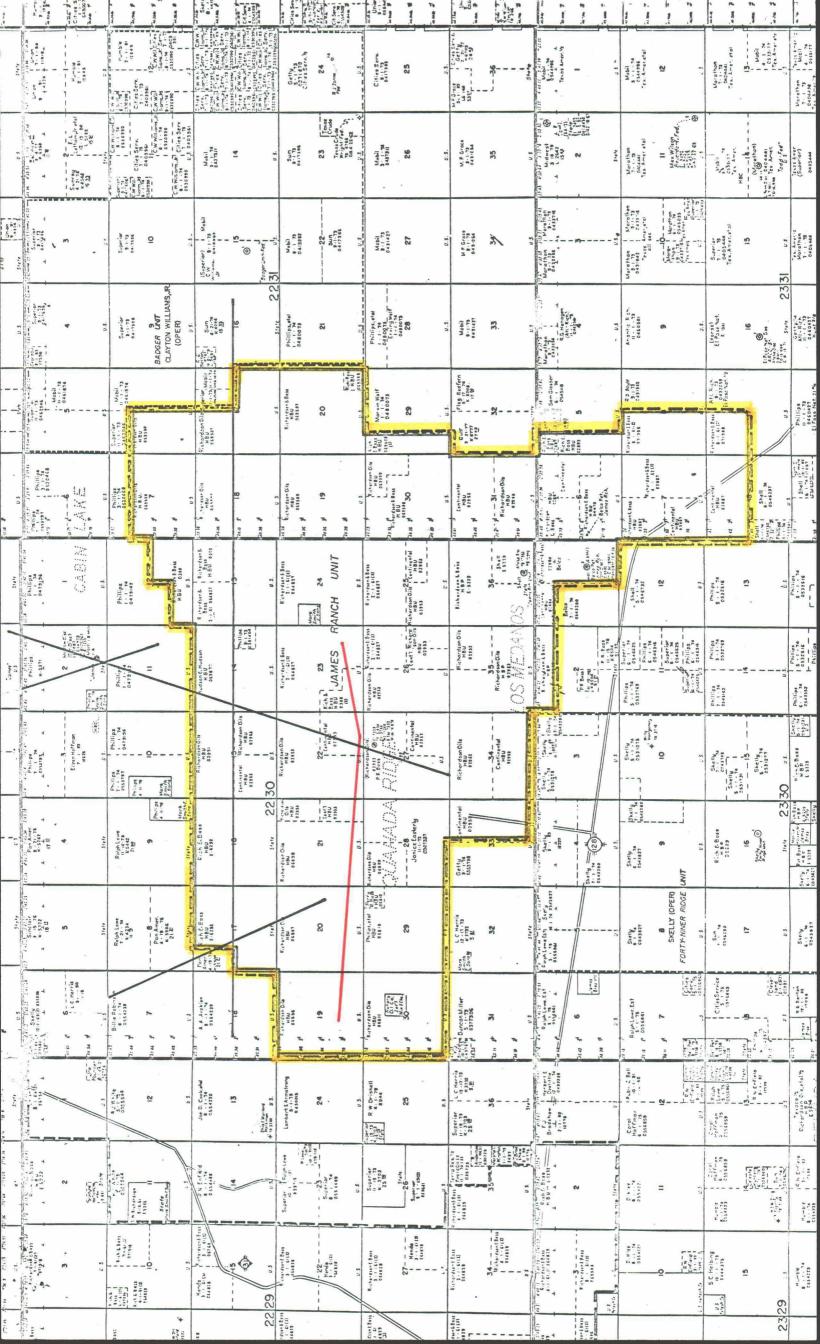

# EXHIBIT "B"

Revised as of March 10, 1981

JAMES RANCH UNIT AREA, EDDY COUNTY, NEW MEXICO TWPS. 22 and 23 S., RGES. 30 and 31 E., N.M.P.M.

SCHEDULE SHOWING THE PERCENTAGE AND KIND OF OWNERSHIP OF OIL AND GAS INTERESTS IN ALL LANDS IN THE UNIT AREA

| Tract<br>No. | Description of Land                                                                                                               | No. of<br>Acres | Application or Ser. No. & Effective Date | Basic<br>Royalty<br>&<br>Percentage | Lessee of Record                     | Overriding<br>Royalty &<br>Percentage                                      | Working Interest<br>Owner                             |
|--------------|-----------------------------------------------------------------------------------------------------------------------------------|-----------------|------------------------------------------|-------------------------------------|--------------------------------------|----------------------------------------------------------------------------|-------------------------------------------------------|
|              | FEDERAL LAND                                                                                                                      |                 |                                          |                                     |                                      | 0                                                                          |                                                       |
| 1.           | T-22-S, R-30-E<br>Sec. 12: N/2 SE/4, SW/4<br>SE/4, S/2 SW/4<br>Sec. 23: S/2 SW/4, NW/4<br>SW/4                                    | 320             | NM 0300<br>11-1-51                       | USA-All                             | Sid W. Richardson<br>& Perry R. Bass | Allie V. Tapp 3%                                                           | Bass Enterprises<br>Production Co. &<br>Perry R. Bass |
| 2.           | T-23-S, R-31-E<br>Sec. 5: SW/4 NW/4,<br>W/2 SW/4                                                                                  | 120             | NM 02883-A                               | USA-A11                             | Sid W. Richardson<br>& Perry R. Bass | Marguerite Payne,<br>Obligation \$200 per acre<br>out of .5% of production | Bass Enterprises<br>Production Co. &<br>Perry R. Bass |
| e.           | T-23-S, R-30-E<br>Sec. 1: Lots 3 & 4                                                                                              | 80.72           | NM 02884-A<br>4-1-52                     | USA-A11                             | Sid W. Richardson<br>& Perry R. Bass | Wallace Wimberly<br>Obligation \$400 per acre<br>out of 1% of production   | Bass Enterprises<br>Production Co. &<br>Perry R. Bass |
| 3-A          | T-23-S, R-30-E<br>Sec. 1: Lots 1 & 2,<br>S/2 NE/4, SE/4                                                                           | 320.24          | NM 02884-B<br>4-1-52                     | USA-AII                             | Sid W. Richardson<br>& Perry R. Bass | Wallace Wimberly<br>Obligation \$400 per acre<br>out of 1% production      | Bass Enterprises<br>Production Co. &<br>Perry R. Bass |
| .4           | T-23-S, R-31-E<br>Sec. 6: Lots 1,2, S/2 NE/4,<br>NE/4 SE/4<br>Sec. 7: Lots 3, 4, E/2 SW/4<br>Sec. 8: Lots 1, 2, E/2 NW/4,<br>NE/4 | 685.50          | NM 02887-A<br>4-1-52                     | USA-A11                             | Wallace Wimberly                     | Wallace Wimberly<br>Obligation \$400 per acre<br>out of 1% of production   | Continental Oil<br>Co.                                |
| 4-4          | T-23-S, R-31-E<br>Sec. 5: Lot 4<br>Sec. 7: W/2 E/2, SE/4 NE/4<br>E/2 SE/4                                                         | 319.98          | NM 02887-B<br>4-1-52                     | USA-A11                             | Sid W. Richardson<br>& Perry R. Bass | Wallace Wimberly<br>Obligation \$400 per acre<br>out of 1% of production   | Bass Enterprises<br>Production Co. &<br>Perry R. Bass |

| _                 |
|-------------------|
| AREA              |
| UNIT ARE          |
| Q.                |
| %                 |
| 5.9%              |
| $\infty$          |
| R                 |
| ACRES, OR 85      |
| CONTAINING 12,934 |
| 12,               |
| Š                 |
| 旦                 |
| 日                 |
| Ħ                 |
| Ŕ                 |
| 0                 |
| TRACIS,           |
| $\aleph$          |
| H                 |
| Ä                 |
| ER                |
| FEDERAL           |
| _                 |