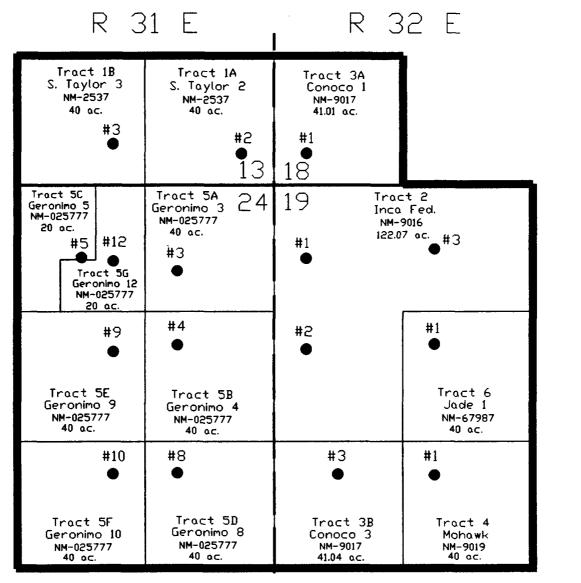

Exhibit "A" attached hereto is a map showing the Unit Area and the boundaries and identity of tracts and leases in said Unit Area to the extent known to the Unit Operator.

Exhibit "A-1" attached hereto is a schedule of tracts detailing well name, well status, operator prior to unitization, acreage attributable to the tracts, and location by county for each tract.

PROPOSED UNIT BOUNDARY

SCALE: 1'' = 1000'

|                              |             |        | EXHIBIT "A-1"                       |        |        |  |  |  |  |
|------------------------------|-------------|--------|-------------------------------------|--------|--------|--|--|--|--|
|                              |             |        |                                     |        |        |  |  |  |  |
| EAST SHUGART (DELAWARE) UNIT |             |        |                                     |        |        |  |  |  |  |
| TRACT DESCRIPTIONS           |             |        |                                     |        |        |  |  |  |  |
|                              |             |        |                                     |        |        |  |  |  |  |
| Tract No.                    | Tract Name  | Status | Tract Operator                      | Acres  | County |  |  |  |  |
| 1A                           | S. Taylor 2 | HBP    | Harvey E. Yates Company             | 40.00  | Eddy   |  |  |  |  |
| 1B                           | S. Taylor 3 | HBP    | Harvey E. Yates Company             | 40.00  | Eddy   |  |  |  |  |
| 2                            | Inca Fed    | HBP    | St. Mary Land & Exploration Company | 122.07 | Lea    |  |  |  |  |
| 3A                           | Conoco 1    | HBP    | St. Mary Land & Exploration Company | 41.01  | Lea    |  |  |  |  |
| 3B                           | Conoco 3    | HBP    | St. Mary Land & Exploration Company | 41.04  | Lea    |  |  |  |  |
| 4                            | Mohawk 1    | HBP    | St. Mary Land & Exploration Company | 40.00  | Lea    |  |  |  |  |
| 5A                           | Geronimo 3  | HBP    | St. Mary Land & Exploration Company | 40.00  | Eddy   |  |  |  |  |
| 5B                           | Geronimo 4  | HBP    | St. Mary Land & Exploration Company | 40.00  | Eddy   |  |  |  |  |
| 5C                           | Geronimo 5  | HBP    | St. Mary Land & Exploration Company | 20.00  | Eddy   |  |  |  |  |
| 5D                           | Geronimo 8  | HBP    | St. Mary Land & Exploration Company | 40.00  | Eddy   |  |  |  |  |
| 5E                           | Geronimo 9  | HBP    | St. Mary Land & Exploration Company | 40.00  | Eddy   |  |  |  |  |
| 5F                           | Geronimo 10 | HBP    | St. Mary Land & Exploration Company | 40.00  | Eddy   |  |  |  |  |
| 5G                           | Geronimo 12 | HBP    | St. Mary Land & Exploration Company | 20.00  | Eddy   |  |  |  |  |
| 6                            | Jade 1      | HBP    | St. Mary Land & Exploration Company | 40.00  | Lea    |  |  |  |  |
|                              |             |        |                                     | 604.12 |        |  |  |  |  |
|                              |             |        |                                     |        |        |  |  |  |  |
| Total Fede                   | ral Acres:  | 604.12 |                                     |        |        |  |  |  |  |
| Total State                  | Acres       | 0      |                                     |        |        |  |  |  |  |
| Total Fee                    | Acres ·     | 0      |                                     |        |        |  |  |  |  |
| Total Unit                   | Acres       | 604.12 |                                     |        |        |  |  |  |  |