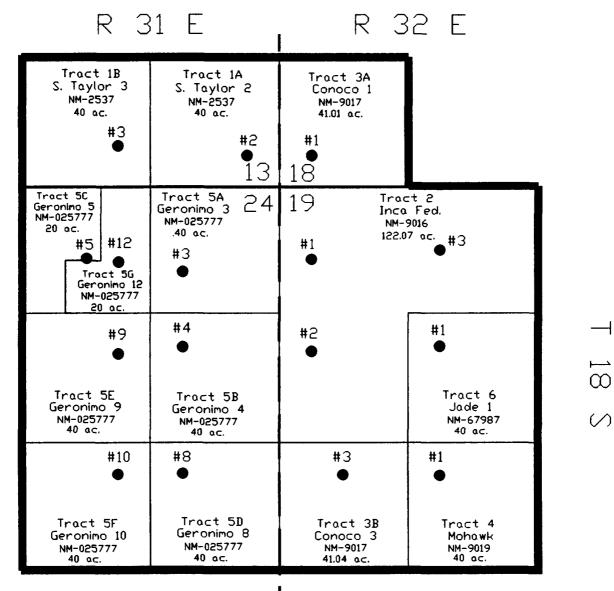

Exhibit "A" attached hereto is a map showing the Unit Area and the boundaries and identity of tracts and leases in said Unit Area to the extent known to the Unit Operator.

Exhibit "A-1" attached hereto is a schedule of tracts detailing well name, well status, operator prior to unitization, acreage attributable to the tracts, and location by county for each tract.

PROPOSED UNIT BOUNDARY

SCALE: 1'' = 1000'

|                              |             |        | EXHIBIT "A-1"                       |        |        |  |  |  |  |
|------------------------------|-------------|--------|-------------------------------------|--------|--------|--|--|--|--|
|                              |             |        |                                     |        |        |  |  |  |  |
| EAST SHUGART (DELAWARE) UNIT |             |        |                                     |        |        |  |  |  |  |
| TRACT DESCRIPTIONS           |             |        |                                     |        |        |  |  |  |  |
|                              |             |        |                                     |        |        |  |  |  |  |
| Tract No.                    | Tract Name  | Status | Tract Operator                      | Acres  | County |  |  |  |  |
| 1A                           | S. Taylor 2 | HBP    | Harvey E. Yates Company             | 40.00  | Eddy   |  |  |  |  |
| 1B                           | S. Taylor 3 | HBP    | Harvey E. Yates Company             | 40.00  | Eddy   |  |  |  |  |
| 2                            | Inca Fed    | HBP    | St. Mary Land & Exploration Company | 122.07 | Lea    |  |  |  |  |
| 3A                           | Conoco 1    | HBP    | St. Mary Land & Exploration Company | 41.01  | Lea    |  |  |  |  |
| 3B                           | Conoco 3    | HBP    | St. Mary Land & Exploration Company | 41.04  | Lea    |  |  |  |  |
| 4                            | Mohawk 1    | HBP    | St. Mary Land & Exploration Company | 40.00  | Lea    |  |  |  |  |
| 5A                           | Geronimo 3  | HBP    | St. Mary Land & Exploration Company | 40.00  | Eddy   |  |  |  |  |
| 5B                           | Geronimo 4  | HBP    | St. Mary Land & Exploration Company | 40.00  | Eddy   |  |  |  |  |
| 5C                           | Geronimo 5  | HBP    | St. Mary Land & Exploration Company | 20.00  | Eddy   |  |  |  |  |
| 5D                           | Geronimo 8  | HBP    | St. Mary Land & Exploration Company | 40.00  | Eddy   |  |  |  |  |
| 5E                           | Geronimo 9  | HBP    | St. Mary Land & Exploration Company | 40.00  | Eddy   |  |  |  |  |
| 5F                           | Geronimo 10 | HBP    | St. Mary Land & Exploration Company | 40.00  | Eddy   |  |  |  |  |
| 5G                           | Geronimo 12 | HBP    | St. Mary Land & Exploration Company | 20.00  | Eddy   |  |  |  |  |
| 6                            | Jade 1      | HBP    | St. Mary Land & Exploration Company | 40.00  | Lea    |  |  |  |  |
|                              |             |        |                                     | 604.12 |        |  |  |  |  |
|                              |             |        |                                     |        |        |  |  |  |  |
| Total Fede                   | ral Acres:  | 604.12 |                                     |        |        |  |  |  |  |
| Total State                  | Acres       | 0      |                                     |        |        |  |  |  |  |
| Total Fee                    | Acres ·     | 0      |                                     |        |        |  |  |  |  |
| Total Unit                   | Acres       | 604.12 |                                     |        |        |  |  |  |  |