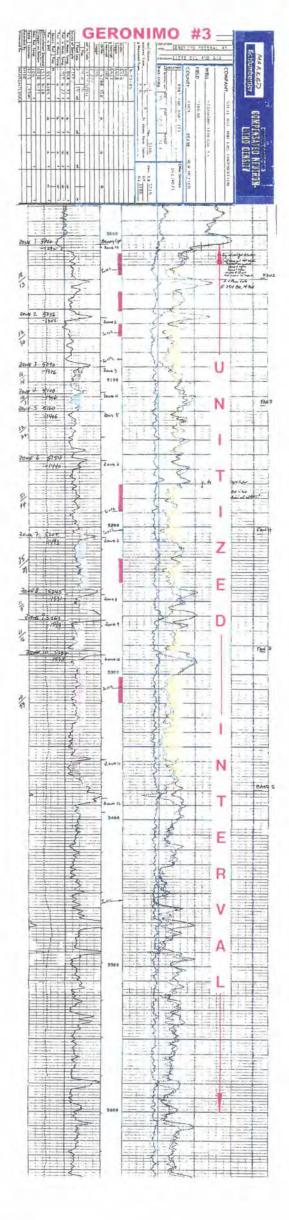

SECTION 2. <u>UNIT AREA AND DEFINITIONS</u>. For the purpose of this Agreement, the following terms and expressions as used herein shall mean:

- (a) "Unit Area" is defined as those lands described in Exhibit "B" and depicted on Exhibit "A" hereof, and such land is hereby designated and recognized as constituting the Unit Area, containing 604.12 acres, more or less, in Eddy and Lea Counties, New Mexico.
- (b) "Authorized Officer" or "A.O." is any employee of the Bureau of Land Management who has been delegated the required authority to act on behalf of the BLM.
- (c) "Secretary" is defined as the Secretary of the Interior of the United States of America, or his duly authorized delegate.
- (d) "Department" is defined as the Department of the Interior of the United States of America.
- (e) "Proper BLM Office" is defined as the Bureau of Land Management office having jurisdiction over the federal lands included in the Unit Area.
- (f) "Unitized Formation" shall mean that interval underlying the Unit Area, the vertical limits of which extend from an upper limit described as the top of the Brushy Canyon Formation of the Delaware Mountain Group to the stratigraphic equivalent of 5600 feet within the Delaware Brushy Canyon Formation as determined by the Geronimo Federal No. 3 well log; the geologic markers having been previously found to occur at 5007 feet and 5600 feet, respectively, in the Geronimo Federal No. 3 well (located 890 feet FNL and 990 feet FEL of Section 24, T-18-S, R-31-E, Eddy County, New Mexico) as recorded on the Compensated Neutron Litho Density Log taken on September, 21, 1985.