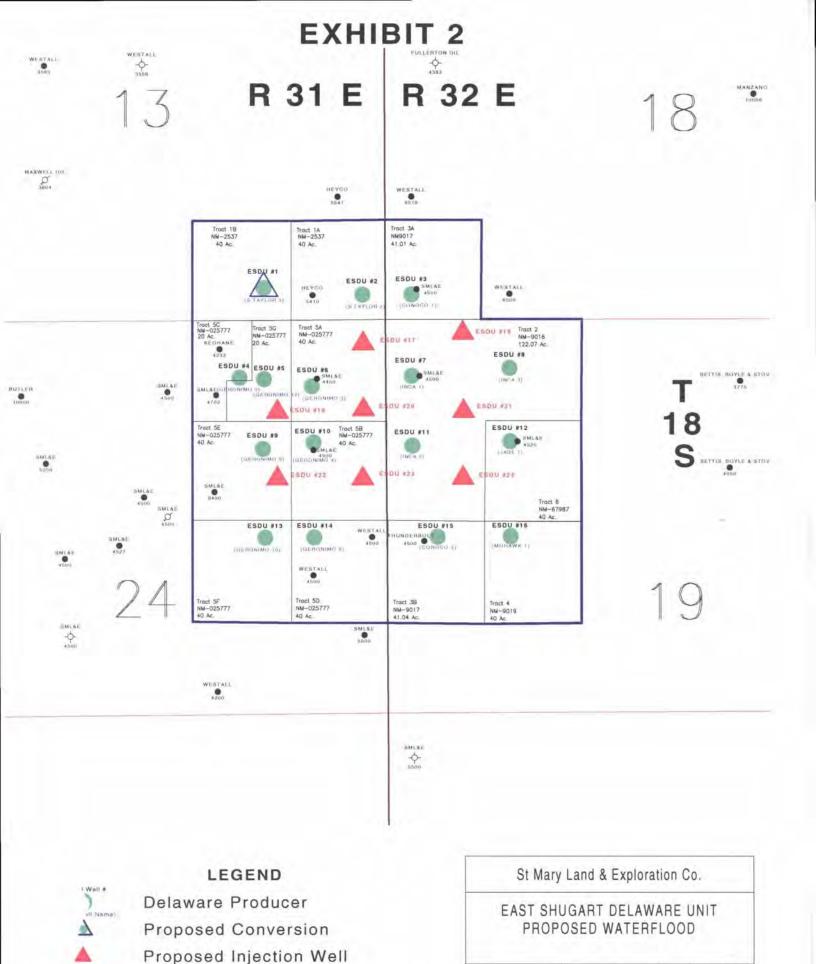

SECTION 2. <u>UNIT AREA AND DEFINITIONS</u>. For the purpose of this Agreement, the following terms and expressions as used herein shall mean:

- (a) "Unit Area" is defined as those lands described in Exhibit "B" and depicted on Exhibit "A" hereof, and such land is hereby designated and recognized as constituting the Unit Area, containing 604.12 acres, more or less, in Eddy and Lea Counties, New Mexico.
- (b) "Authorized Officer" or "A.O." is any employee of the Bureau of Land Management who has been delegated the required authority to act on behalf of the BLM.
- (c) "Secretary" is defined as the Secretary of the Interior of the United States of America, or his duly authorized delegate.
- (d) "Department" is defined as the Department of the Interior of the United States of America.
- (e) "Proper BLM Office" is defined as the Bureau of Land Management office having jurisdiction over the federal lands included in the Unit Area.
- (f) "Unitized Formation" shall mean that interval underlying the Unit Area, the vertical limits of which extend from an upper limit described as the top of the Brushy Canyon Formation of the Delaware Mountain Group to the stratigraphic equivalent of 5600 feet within the Delaware Brushy Canyon Formation as determined by the Geronimo Federal No. 3 well log; the geologic markers having been previously found to occur at 5007 feet and 5600 feet, respectively, in the Geronimo Federal No. 3 well (located 890 feet FNL and 990 feet FEL of Section 24, T-18-S, R-31-E, Eddy County, New Mexico) as recorded on the Compensated Neutron Litho Density Log taken on September, 21, 1985.

Exhibit "A" attached hereto is a map showing the Unit Area and the boundaries and identity of tracts and leases in said Unit Area to the extent known to the Unit Operator.

Exhibit "A-1" attached hereto is a schedule of tracts detailing well name, well status, operator prior to unitization, acreage attributable to the tracts, and location by county for each tract.

Exhibit "B" attached hereto is a schedule showing, to the extent known to the Unit Operator, the acreage comprising each Tract, percentages and types of ownership of oil and gas interests in each Tract, and participation factors for each Tract.

SECTION 11. PLAN OF OPERATIONS. It is recognized and agreed by the parties hereto that all of the land subject to this Agreement is reasonably proved to be productive of Unitized Substances and that the object and purpose of this Agreement is to formulate and to put into effect an improved recovery project in order to effect additional recovery of Unitized Substances, prevent waste and conserve natural resources. Unit Operator shall have the right to inject into the Unitized Formation any substances for secondary recovery or enhanced recovery purposes in

accordance with a plan of operation approved by the Working Interest Owners, the A.O., and the Division, including the right to drill and maintain injection wells on the Unitized Land and completed in the Unitized Formation, and to use abandoned well or wells producing from the Unitized Formation for said purpose. Subject to like approval, the Plan of Operation may be revised as conditions may warrant.