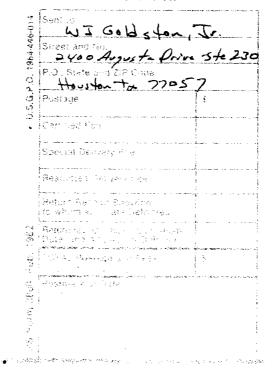

# CERTIFIED MAIL RETURN RECEIPT REQUESTED

November 7, 1987

W. J. Goldston, Jr. 2400 Augusta Drive-Ste. 230

Houston, TX 77057

Re: Case 9255: Application of Randall L. Capps for compulsory Pooling. Lea County, New Mexico.