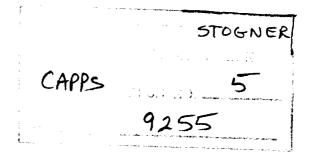

#### AFFIDAVIT

STATE OF NEW MEXICO) ) ss. COUNTY OF SANTA FE )

Randall Capps, the applicant herein, being first duly sworn, upon oath, states that the notice provisions of Rule 1207 of the New Mexico Oil Conservation Division have been complied with, that Applicant has caused to be conducted a good faith diligent effort to find the correct addresses of all interested persons entitled to receive notice, as shown by the letters attached hereto, and that pursuant to Rule 1207, notice has been given at the correct addresses provided by such rule.

Randall Capps

Subscribed and sworn to before me this 2nd day of December, 1987 by Randall Capps.

My commission expires:

10-5-88



| SENDER: Complete items 1 and 2 when additional services of the service of the | e side. Failure to do this will prevent this<br>provide you the name of the person<br>following services are available. Consult<br>(s) requested. |
|---------------------------------------------------------------------------------------------------------------------------------------------------------------------------------------------------------------------------------------------------------------------------------------------------------------------------------------------------------------------------------------------------------------------------------------------------------------------------------------------------------------------------------------------------------------------------------------