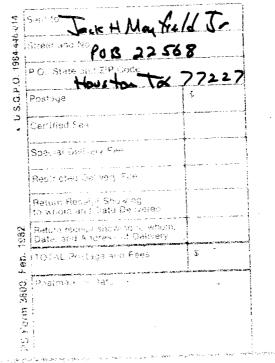

### CERTIFIED MAIL RETURN RECEIPT REQUESTED

November 7, 1987

Mayfield Corporation POB 22568 Houston, TX 77227

Re: Case 9255: Application of Randall L. Capps for compulsory Pooling. Lea County, New Mexico.