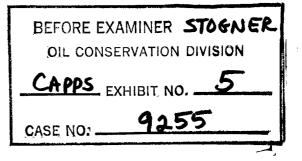

| 1   |

### CERTIFIED MAIL RETURN RECEIPT REQUESTED

November 7, 1987



Mayfield Corporation POB 22568 Houston, TX 77227

Re: Case 9255: Application of Randall L. Capps for compulsory Pooling. Lea County, New Mexico.

Dear Interest Owner:

Enclosed is a copy of the docket for the Oil Conservation Division Examiner hearings scheduled for Wednesday, November 18, 1987. You have an interest which may be affected by the above referenced case.

., , **v** 

Very truly yours,

Randall L. Capps

| SENDER: Complete items 1 and 2 when additional services are desired, and complete items 3 and 4