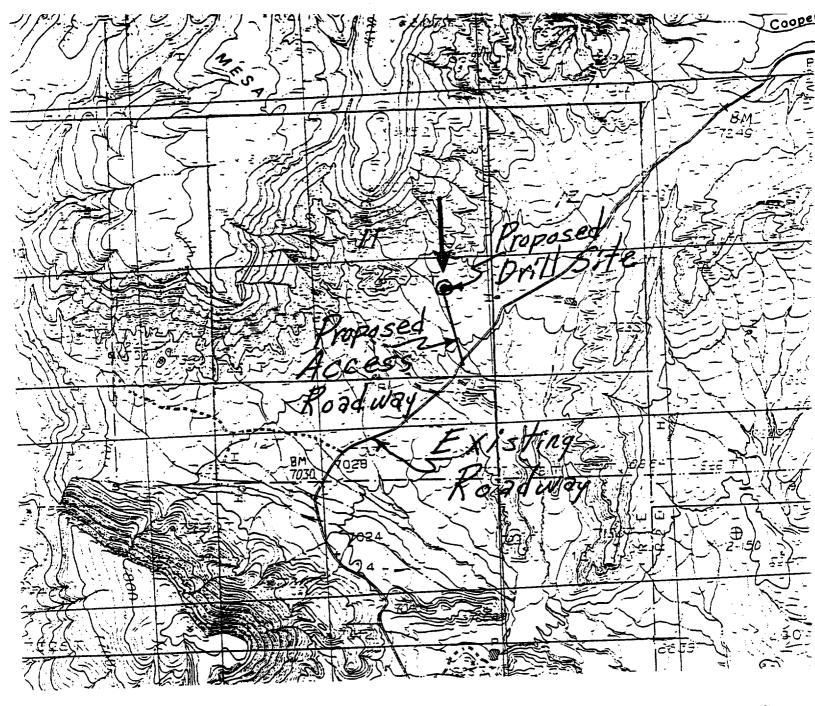

## Exhibit #1

A- Map

- B- C101 Permit to drill
- C- C102 Dedication plat
- D- C103 NIT to perforate & test
- E- Notes in well file made by Charles Gholson

Exhibit #2

Copy of approval for a one well bond (bond released by bank)