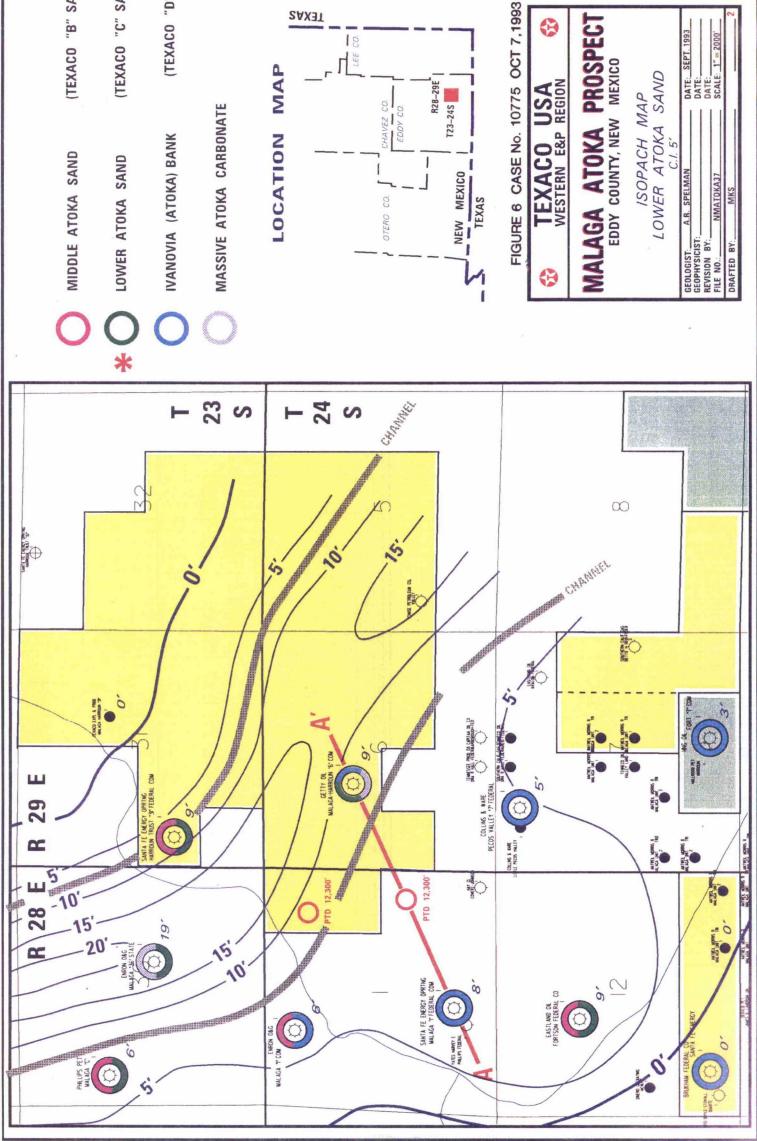

(TEXACO "B" SAND)

(TEXACO "C" SAND)

(TEXACO "D")

ZAX3T

LEE CO.

R28-29E

T23-24S

DATE: SEPT. 1993

## BEFORE THE OIL CONSERVATION DIVISION Santa Fe, New Mexico

| Case No.      | 10775    | Exhibit No      | 6 |
|---------------|----------|-----------------|---|
| Submitted by: | Texaco I | Exploration and | d |
|               | Pro      | duction Inc.    |   |
| Hearing Da    | ate: (   | October 7, 1993 | 6 |

(TEXACO "C" SAND)

(TEXACO "D")

ZAXJI

LEE CO.

R28-29E

CHAVEZ CO.

T23-24S

(TEXACO "B" SAND)

## BEFORE THE OIL CONSERVATION DIVISION

Santa Fe, New Mexico

| Case No10        | 1775 Exhibit No. <u>6</u> |
|------------------|---------------------------|
| Submitted by: Te | xaco Exploration and      |
| 7                | Production Inc.           |
| Hearing Date:_   | October 7, 1993           |