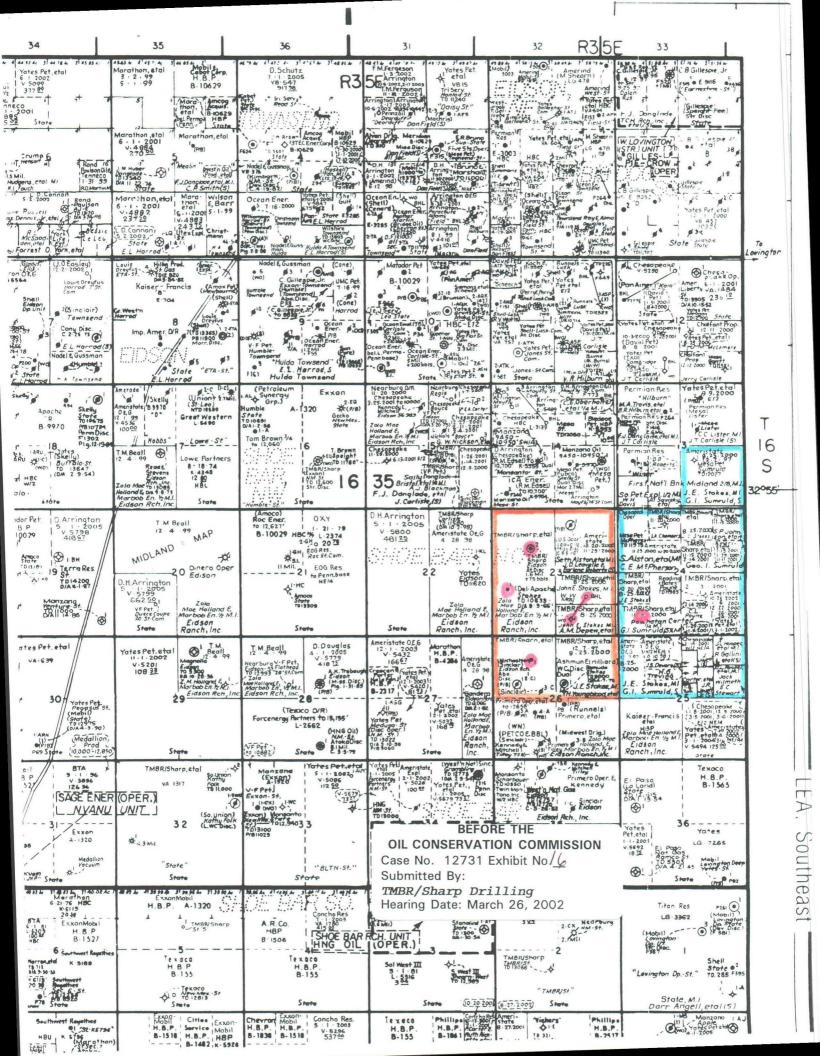

#### **RELIEF REQUESTED**

- (1) There exists a dispute between TMBR/Sharp Drilling, Inc. ("TMBR/Sharp") and David H. Arrington Oil & Gas Inc. ("Arrington") over operations in Section 25 and the E/2 of Section 23, T16S, R35E, NMPM, Lea County, New Mexico:
  - (a) TMBR/Sharp seeks at APD for this Blue Fin "25" Well No. 1 for the N/2 of Section 25;
  - (b) Arrington seeks at APD for this Triple Hackle Dragon "25" Well No. 1 for the W/2 of Section 25;

and

- (c) Arrington's C-102 for Blue Drake 23 Well No. E/2 Section 23, T16S, R35E
- (d) TMBR/Sharp's C-102 for Leavelle 23 Well No. 1 E/2 Section 23, T16S, R35E
- (2) Both TMBR/Sharp and Arrington have filed with the Division (OCD-Hobbs) competing Applications for Permit to Drill ("APD")
- (3) The competing APDs are in conflict with each other in that the drilling of these two wells by one party will preclude the drilling of the other two wells by the other party.

#### EXHIBIT 1:

- (a) Arrington's C-102 for Triple Hackle Dragon 25 Well No. 1 W/2 Section 25, T16S, R35E dated 7/17/01
- (b) TMBR/Sharp's C-102 for Bluefin 25 Well No. 1 N/2 Section 25, T16S, R35E dated 8/7/01
- (c) Arrington's C-102 for Blue Drake 23 Well No. 1 E/2 Section 23, T16S, R35E dated 7/25/01
- (d) TMBR/Sharp's C-102 for Leavelle 23 Well No. 1 E/2 Section 23, T16S, R35E dated 8/7/01