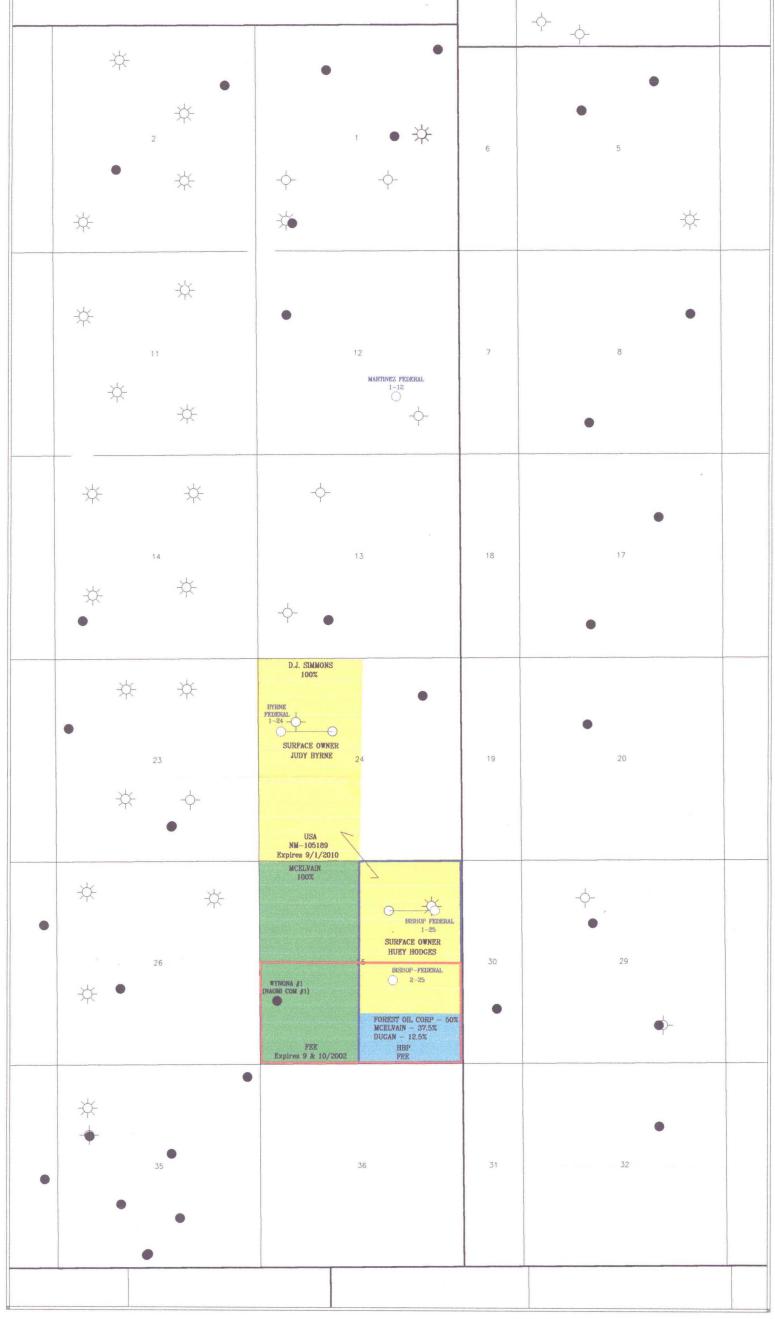

# COMPLETE Sequence of Events

- 1. On July 19<sup>th</sup>, 2000 at the BLM sale in Santa Fe, Simmons was top bidder on Tract #200007024. This tract covered Section 24: W/2 and Section 25: NE/4, N/2SE/4, Township 25 North Range 3 West, N.M.P.M., Rio Arriba County, New Mexico.
- 2. Lease #NM-105189 was issued to Simmons effective September 1, 2000. This lease covered Section 24: W/2 and Section 25: NE/4, N/2SE/4, Township 25 North Range 3 West, N.M.P.M., Rio Arriba County, New Mexico.
- 3. McElvin sent a Proposal Letter dated November 10<sup>th</sup>, 2001. McElvain proposed to reenter the Wyonana #1 well in the NW/4SW/4 of Section 25, Township 25 North Range 3 West, N.M.P.M., Rio Arriba County, New Mexico and complete same as Mesaverde producer. There was no AFE or Well Procedure included at that time.
- 4. Phone conversation of November 15<sup>th</sup>, 2000, between Lisa Gusek of Simmons and Mona Binion of McElvain requesting an AFE and Well Procedure. And a conversation with Jane Estes-Jackson of McElvain where Lisa requested copies of the logs from the Wynona #1 well located in the SW/4NW/SW/4 of Section 25, Township 25 North Range 3 West, N.M.P.M. Rio Arriba County, New Mexico. Logs were received November 15<sup>th</sup>, 2000 by FAX as well as a note stating that McElvain's engineer had not written the procedure yet.
- 5. McElvain cover letter dated November 20th, 2000 enclosed AFE and Well Procedure.
- 6. Phone conversation of December 14<sup>th</sup>, 2000, between Mona Binion and myself. The conversation was about lease ownership in the S/2SE/4 of Section 25, Township 25 North—Range 3 West, N.M.P.M., Rio Arriba County, New Mexico and if any of the owners had agreed to participate in the Naomi Com #1 well located in the SW/4NW/4SW/4 of Section 25, Township 25 North—Range 3 West, N.M.P.M., Rio Arriba County, New Mexico.
- 7. Phone conversation the first week of January, 2001, between Steve Shefte and myself at which time I asked him for some geology to support a S/2 spacing unit in Section 25 Township 25 North Range 3 West, N.M.P.M., Rio Arriba County, New Mexico. I asked if he could call Lisa Gusek and talk with her about the geology. Steve Shefte stated it was not standard procedure to send maps.
- 8. Holland and Hart letter dated March 15, 2001, Application for Compulsory Pooling.
- 9. McElvain letter dated March 28<sup>th</sup>, 2001 with an Election page to participate, AFE, Well Re-completion Procedure and JOA with Exhibits.
- 10. Phone conversation of March 30<sup>th</sup>, 2001, between Steve Shefte and Lisa Gusek. The discussion was centered around why Simmons opposed their Spacing Unit in the S/2 of Section 25, Township 25 North Range 3 West, N.M.P.M., Rio Arriba County, New Mexico. Lisa simply explained to Steve that Simmons wanted the option to complete the Mesaverde in

our Bishop #25-2 well in the NW/4SE/4 of Section 25, Township 25 North – Range 3 West, N.M.P.M., Rio Arriba County, New Mexico, should the Dakota be productive or non-productive.

- 11. April 5<sup>th</sup>, 2001, conversation at a meeting in Socorro, New Mexico, Steve Shefte commented to Lisa Gusek "why should McElvain take 100% of the risk and pay 100% of the cost to prove up Simmons acreage".
- 12. Phone conversation of May 16<sup>th</sup>, 2001, the day before the first scheduled hearing, between Mona Binion and myself where we discuss ways we could resolve our differences before going to hearing.
- 13. Meeting on May 17<sup>th</sup>, 2001 at the Oil Conversation Division office Santa Fe, with Counsel and company personnel from both companies, the morning of the hearing. We were unable to come to an equitable agreement.
- 14. Phone conversation on the 17<sup>th</sup> of May, 2001 between John Byrom of Simmons and Herbert Kai, working interest owner in the S/2SE/4 of Section 25, Township 25 North Range 3 West, N.M.P.M., Rio Arriba County, New Mexico. Herbert Kai indicated that he had just sold his interest to McElvain.
- 15. June 7<sup>th</sup>, 2001 we sent by certified mail a proposal letter to Forest Oil Corporation, T. H. McElvain Oil & Gas Limited Partnership and Dugan Production Corporation proposing two wells, the Bishop #25-1 in the NE/4 of Section 25 and the Bishop #25-2 in the NW/4SE/4 of Section 25 and forming an E/2 Spacing Unit. This letter set out the terms for a JOA which would be furnished at a latter date after the participants had agreed to participate, and accompany this letter was a Drilling and Completion Plan and AFEs for the Bishop #25-1 and a set for the Bishop #25-2 wells, in Section 25, Township 25 North Range 3 West, N.M.P.M., Rio Arriba County, New Mexico.
- 16. On or about June 14, 2001, Simmons received by Certified Mail a letter from T. H. McElvain Oil & Gas Limited Partnership proposing a Mesaverde well in the NW/4 of Section 25, Township 25 North Range 3 West, N.M.P.M., Rio Arriba County, New Mexico, the Naomi Com #2. With this letter we received a JOA with exhibits A thru F and an AFE.
- 17. On August 6, 2001, Simmons sent out a letter to Forest, McElvain and Dugan, by Certified Mail. This letter was to clarify the percentage of costs for the drilling and completion of the Mesaverde formation in the Bishop #25-1 and #25-2 wells in Section 25, Township 25 North Range 3 West, N.M.P.M., Rio Arriba County, New Mexico.
- 18. Sometime around August 9, 2001, I had a conversation with Mr. Chuck Rasey with Forest Oil Corporation. He asked me if the commission had made a ruling on the May 17, 2001, Hearing. I told him they had not, but I would advise him when and if they did. He said Forest would be willing to do something, depending on the outcome of the Hearing.

#### **Sequence of Events**

#### Initiated by Simmons concerning the Bishop #25-1 & 25-2 Wells

- 1. On July 19<sup>th</sup>, 2000 at the BLM sale in Santa Fe, Simmons was top bidder on Tract #200007024. This tract covered Section 24: W/2 and Section 25: NE/4, N/2SE/4, Township 25 North Range 3 West, N.M.P.M., Rio Arriba County, New Mexico.
- 2. Lease #NM-105189 was issued to Simmons effective September 1, 2000. This lease covered Section 24: W/2 and Section 25: NE/4, N/2SE/4, Township 25 North Range 3 West, N.M.P.M., Rio Arriba County, New Mexico.
- 3. June 7th, 2001 we sent by certified mail a proposal letter to Forest Oil Corporation, T. H. McElvain Oil & Gas Limited Partnership and Dugan Production Corporation proposing two wells, the Bishop #25-1 in the NE/4 of Section 25 and the Bishop #25-2 in the NW/4SE/4 of Section 25 and forming an E/2 Spacing Unit. This letter set out the terms for a JOA which would be furnished at a latter date after the participants had agreed to participate, and accompany this letter was a Drilling and Completion Plan and AFEs for the Bishop #25-1 and a set for the Bishop #25-2 wells, in Section 25, Township 25 North Range 3 West, N.M.P.M., Rio Arriba County, New Mexico.
- 4. On or about June 14, 2001, Simmons received by Certified Mail a letter from T. H. McElvain Oil & Gas Limited Partnership proposing a Mesaverde well in the NW/4 of Section 25, Township 25 North Range 3 West, N.M.P.M., Rio Arriba County, New Mexico, the Naomi Com #2. With this letter we received a JOA with exhibits A thru F and an AFE.
- 5. On August 6, 2001, Simmons sent out a letter to Forest, McElvain and Dugan, by Certified Mail. This letter was to clarify the percentage of costs for the drilling and completion of the Mesaverde formation in the Bishop #25-1 and #25-2 wells in Section 25, Township 25 North Range 3 West, N.M.P.M., Rio Arriba County, New Mexico.
- 6. Sometime around August 9, 2001, I had a conversation with Mr. Chuck Rasey with Forest Oil Corporation. He asked me if the commission had made a ruling on the May 17, 2001, Hearing. I told him they had not, but I would advise him when and if they did. He said Forest would be willing to do something, depending on the outcome of the Hearing.
- 7. September 13<sup>th</sup>, 2001, Simmons FAXed and by certified mail sent a letter to Forest, McElvain and Dugan setting out the interest as to the Mesaverde formation for the Bishop Federal #25-1 well in the NE/4 of Section 25, Township 25 North Range 3 West, N.M.P.M., Rio Arriba County, New Mexico. This letter included an AFE for drilling and completing the Mesaverde formation.
- 8. September 13, 2001, Simmons sent an offer to settle by FAX and Certified mail to McElvain. Simmons offer was to sell to McElvain our interest in the N/2SE/4 of Section 25,

Township 25 North – Range 3 West, N.M.P.M., Rio Arriba County, New Mexico, as to depths from 750 feet below the Huerfanito Bentonite Marker to the Base of the Mesaverde formation. And in addition, form two 160 acre units in the N/2 of Section 25, Township 25 North – Range 3 West, N.M.P.M., Rio Arriba County, New Mexico. The offer was held open until 5:00 P.M., September 19<sup>th</sup>, 2001.

#### Ladies and Gentlemen:

This letter is to advise you that McElvain Oil & Gas Properties, Inc. has filed the enclosed application with the New Mexico Oil Conservation Division seeking the force pooling of all mineral interests from the base of the Pictured Cliffs formation to the base of the Mesaverde formation in certain spacing and proration units in the S/2 of Section 25, Township 25 North, Range 3 West, N.M.P.M., Rio Arriba County, New Mexico. McElvain proposes to dedicate the referenced pooled unit to its Naomi Well No. 1 (formerly the Wynona Well No. 1) in the SW/4 of said Section 25, which McElvain proposes to reenter and in the Mesaverde formation, Blanco-Mesaverde Pool at a previously approved unorthodox gas well location 1650 feet from the South line and 450 feet from the West line of said Section 25.