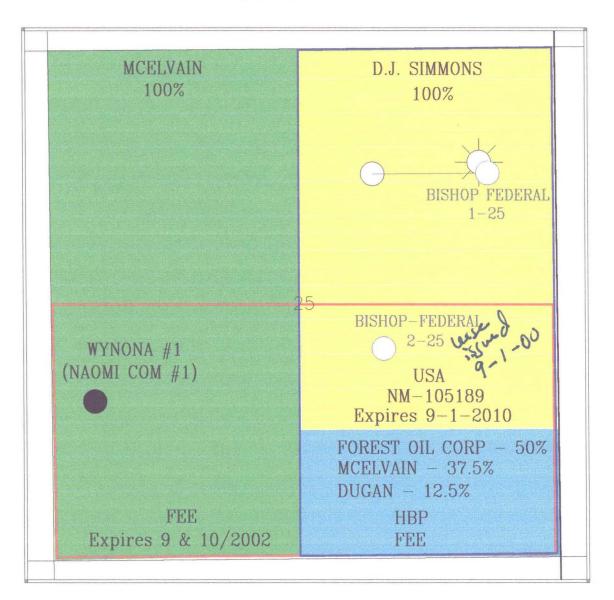

# COMPLETE Sequence of Events

- 1. On July 19<sup>th</sup>, 2000 at the BLM sale in Santa Fe, Simmons was top bidder on Tract #200007024. This tract covered Section 24: W/2 and Section 25: NE/4, N/2SE/4, Township 25 North Range 3 West, N.M.P.M., Rio Arriba County, New Mexico.
- 2. Lease #NM-105189 was issued to Simmons effective September 1, 2000. This lease covered Section 24: W/2 and Section 25: NE/4, N/2SE/4, Township 25 North Range 3 West, N.M.P.M., Rio Arriba County, New Mexico.
- 3. McElvin sent a Proposal Letter dated November 10<sup>th</sup>, 2001. McElvain proposed to reenter the Wyonana #1 well in the NW/4SW/4 of Section 25, Township 25 North Range 3 West, N.M.P.M., Rio Arriba County, New Mexico and complete same as Mesaverde producer. There was no AFE or Well Procedure included at that time.
- 4. Phone conversation of November 15<sup>th</sup>, 2000, between Lisa Gusek of Simmons and Mona Binion of McElvain requesting an AFE and Well Procedure. And a conversation with Jane Estes-Jackson of McElvain where Lisa requested copies of the logs from the Wynona #1 well located in the SW/4NW/SW/4 of Section 25, Township 25 North Range 3 West, N.M.P.M. Rio Arriba County, New Mexico. Logs were received November 15<sup>th</sup>, 2000 by FAX as well as a note stating that McElvain's engineer had not written the procedure yet.
- 5. McElvain cover letter dated November 20th, 2000 enclosed AFE and Well Procedure.
- 6. Phone conversation of December 14<sup>th</sup>, 2000, between Mona Binion and myself. The conversation was about lease ownership in the S/2SE/4 of Section 25, Township 25 North—Range 3 West, N.M.P.M., Rio Arriba County, New Mexico and if any of the owners had agreed to participate in the Naomi Com #1 well located in the SW/4NW/4SW/4 of Section 25, Township 25 North—Range 3 West, N.M.P.M., Rio Arriba County, New Mexico.
- 7. Phone conversation the first week of January, 2001, between Steve Shefte and myself at which time I asked him for some geology to support a S/2 spacing unit in Section 25 Township 25 North Range 3 West, N.M.P.M., Rio Arriba County, New Mexico. I asked if he could call Lisa Gusek and talk with her about the geology. Steve Shefte stated it was not standard procedure to send maps.
- 8. Holland and Hart letter dated March 15, 2001, Application for Compulsory Pooling.
- 9. McElvain letter dated March 28<sup>th</sup>, 2001 with an Election page to participate, AFE, Well Re-completion Procedure and JOA with Exhibits.
- 10. Phone conversation of March 30<sup>th</sup>, 2001, between Steve Shefte and Lisa Gusek. The discussion was centered around why Simmons opposed their Spacing Unit in the S/2 of Section 25, Township 25 North Range 3 West, N.M.P.M., Rio Arriba County, New Mexico. Lisa simply explained to Steve that Simmons wanted the option to complete the Mesaverde in

our Bishop #25-2 well in the NW/4SE/4 of Section 25, Township 25 North – Range 3 West, N.M.P.M., Rio Arriba County, New Mexico, should the Dakota be productive or non-productive.

- 11. April 5<sup>th</sup>, 2001, conversation at a meeting in Socorro, New Mexico, Steve Shefte commented to Lisa Gusek "why should McElvain take 100% of the risk and pay 100% of the cost to prove up Simmons acreage".
- 12. Phone conversation of May 16<sup>th</sup>, 2001, the day before the first scheduled hearing, between Mona Binion and myself where we discuss ways we could resolve our differences before going to hearing.
- 13. Meeting on May 17<sup>th</sup>, 2001 at the Oil Conversation Division office Santa Fe, with Counsel and company personnel from both companies, the morning of the hearing. We were unable to come to an equitable agreement.
- 14. Phone conversation on the 17<sup>th</sup> of May, 2001 between John Byrom of Simmons and Herbert Kai, working interest owner in the S/2SE/4 of Section 25, Township 25 North Range 3 West, N.M.P.M., Rio Arriba County, New Mexico. Herbert Kai indicated that he had just sold his interest to McElvain.
- 15. June 7<sup>th</sup>, 2001 we sent by certified mail a proposal letter to Forest Oil Corporation, T. H. McElvain Oil & Gas Limited Partnership and Dugan Production Corporation proposing two wells, the Bishop #25-1 in the NE/4 of Section 25 and the Bishop #25-2 in the NW/4SE/4 of Section 25 and forming an E/2 Spacing Unit. This letter set out the terms for a JOA which would be furnished at a latter date after the participants had agreed to participate, and accompany this letter was a Drilling and Completion Plan and AFEs for the Bishop #25-1 and a set for the Bishop #25-2 wells, in Section 25, Township 25 North Range 3 West, N.M.P.M., Rio Arriba County, New Mexico.
- 16. On or about June 14, 2001, Simmons received by Certified Mail a letter from T. H. McElvain Oil & Gas Limited Partnership proposing a Mesaverde well in the NW/4 of Section 25, Township 25 North Range 3 West, N.M.P.M., Rio Arriba County, New Mexico, the Naomi Com #2. With this letter we received a JOA with exhibits A thru F and an AFE.
- 17. On August 6, 2001, Simmons sent out a letter to Forest, McElvain and Dugan, by Certified Mail. This letter was to clarify the percentage of costs for the drilling and completion of the Mesaverde formation in the Bishop #25-1 and #25-2 wells in Section 25, Township 25 North Range 3 West, N.M.P.M., Rio Arriba County, New Mexico.
- 18. Sometime around August 9, 2001, I had a conversation with Mr. Chuck Rasey with Forest Oil Corporation. He asked me if the commission had made a ruling on the May 17, 2001, Hearing. I told him they had not, but I would advise him when and if they did. He said Forest would be willing to do something, depending on the outcome of the Hearing.

#### **Sequence of Events**

#### Initiated by Simmons concerning the Bishop #25-1 & 25-2 Wells

- 1. On July 19<sup>th</sup>, 2000 at the BLM sale in Santa Fe, Simmons was top bidder on Tract #200007024. This tract covered Section 24: W/2 and Section 25: NE/4, N/2SE/4, Township 25 North Range 3 West, N.M.P.M., Rio Arriba County, New Mexico.
- 2. Lease #NM-105189 was issued to Simmons effective September 1, 2000. This lease covered Section 24: W/2 and Section 25: NE/4, N/2SE/4, Township 25 North Range 3 West, N.M.P.M., Rio Arriba County, New Mexico.
- 3. June 7th, 2001 we sent by certified mail a proposal letter to Forest Oil Corporation, T. H. McElvain Oil & Gas Limited Partnership and Dugan Production Corporation proposing two wells, the Bishop #25-1 in the NE/4 of Section 25 and the Bishop #25-2 in the NW/4SE/4 of Section 25 and forming an E/2 Spacing Unit. This letter set out the terms for a JOA which would be furnished at a latter date after the participants had agreed to participate, and accompany this letter was a Drilling and Completion Plan and AFEs for the Bishop #25-1 and a set for the Bishop #25-2 wells, in Section 25, Township 25 North Range 3 West, N.M.P.M., Rio Arriba County, New Mexico.
- 4. On or about June 14, 2001, Simmons received by Certified Mail a letter from T. H. McElvain Oil & Gas Limited Partnership proposing a Mesaverde well in the NW/4 of Section 25, Township 25 North Range 3 West, N.M.P.M., Rio Arriba County, New Mexico, the Naomi Com #2. With this letter we received a JOA with exhibits A thru F and an AFE.
- 5. On August 6, 2001, Simmons sent out a letter to Forest, McElvain and Dugan, by Certified Mail. This letter was to clarify the percentage of costs for the drilling and completion of the Mesaverde formation in the Bishop #25-1 and #25-2 wells in Section 25, Township 25 North Range 3 West, N.M.P.M., Rio Arriba County, New Mexico.
- 6. Sometime around August 9, 2001, I had a conversation with Mr. Chuck Rasey with Forest Oil Corporation. He asked me if the commission had made a ruling on the May 17, 2001, Hearing. I told him they had not, but I would advise him when and if they did. He said Forest would be willing to do something, depending on the outcome of the Hearing.
- 7. September 13<sup>th</sup>, 2001, Simmons FAXed and by certified mail sent a letter to Forest, McElvain and Dugan setting out the interest as to the Mesaverde formation for the Bishop Federal #25-1 well in the NE/4 of Section 25, Township 25 North Range 3 West, N.M.P.M., Rio Arriba County, New Mexico. This letter included an AFE for drilling and completing the Mesaverde formation.
- 8. September 13, 2001, Simmons sent an offer to settle by FAX and Certified mail to McElvain. Simmons offer was to sell to McElvain our interest in the N/2SE/4 of Section 25,

Township 25 North – Range 3 West, N.M.P.M., Rio Arriba County, New Mexico, as to depths from 750 feet below the Huerfanito Bentonite Marker to the Base of the Mesaverde formation. And in addition, form two 160 acre units in the N/2 of Section 25, Township 25 North – Range 3 West, N.M.P.M., Rio Arriba County, New Mexico. The offer was held open until 5:00 P.M., September 19<sup>th</sup>, 2001.

McElvain Oil & Gas Properties, Inc., as sole general partner and Operator in behalf of T. H. McElvain Oil & Gas Limited Partnership ("McElvain") hereby proposes to re-enter an oil and gas well which has been previously plugged and abandoned formerly known as the Wyonana #1 Well located SE/4SW/4 of Section 25, Township 25 North, Range 3 West, Rio Arriba County, New Mexico, in order to attempt a completion of the Mesaverde formation therein for the production of oil and gas from the S/2 of said Section 25 as the dedicated proration unit.

#### Ladies and Gentlemen:

This letter is to advise you that McElvain Oil & Gas Properties, Inc. has filed the enclosed application with the New Mexico Oil Conservation Division seeking the force pooling of all mineral interests from the base of the Pictured Cliffs formation to the base of the Mesaverde formation in certain spacing and proration units in the S/2 of Section 25, Township 25 North, Range 3 West, N.M.P.M., Rio Arriba County, New Mexico. McElvain proposes to dedicate the referenced pooled unit to its Naomi Well No. 1 (formerly the Wynona Well No. 1) in the SW/4 of said Section 25, which McElvain proposes to reenter and in the Mesaverde formation, Blanco-Mesaverde Pool at a previously approved unorthodox gas well location 1650 feet from the South line and 450 feet from the West line of said Section 25.