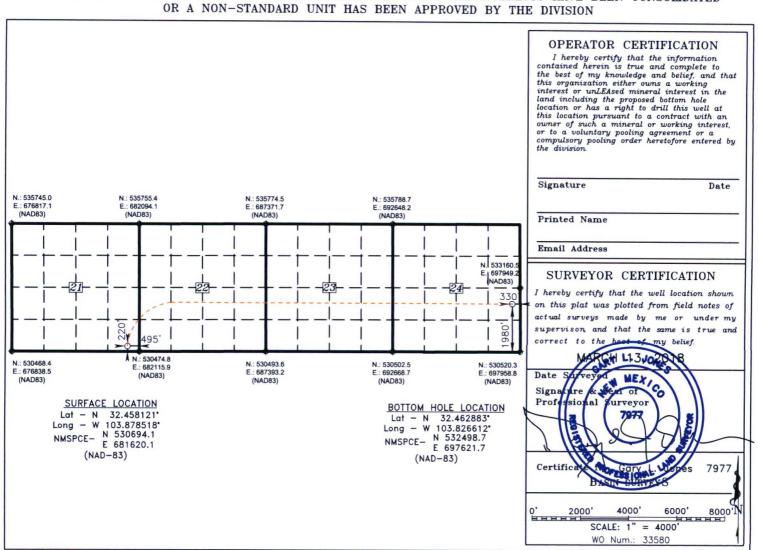

#### OIL CONSERVATION DIVISION

1220 South St. Francis Dr. Santa Fe, New Mexico 87505

## WELL LOCATION AND ACREAGE DEDICATION PLAT

☐ AMENDED REPORT

| API Number    | Pool Code                      | Pool Name        |
|---------------|--------------------------------|------------------|
| Property Code | Property Name OLD OWL FED      | Well Number A 2H |
| OGRID No.     | Operator Name<br>TROVE ENERGY, | Elevation        |

#### Surface Location

| UL or lot No. | Section | Township | Range | Lot Idn | Feet from the | SOUTH/South line | Feet from the | East/West line | County |
|---------------|---------|----------|-------|---------|---------------|------------------|---------------|----------------|--------|
| Р             | 21      | 21 S     | 30 E  |         | 220           | SOUTH            | 495           | EAST           | EDDY   |

## Bottom Hole Location If Different From Surface

| UL or lot No.                                          | Section | Township | Range | Lot Idn | Feet from the | SOUTH/South line | Feet from the | East/West line | County |
|--------------------------------------------------------|---------|----------|-------|---------|---------------|------------------|---------------|----------------|--------|
| 1                                                      | 24      | 21 S     | 30 E  |         | 1980          | SOUTH            | 330           | EAST           | EDDY   |
| Dedicated Acres   Joint or Infill   Consolidation Code |         |          |       | Code Or | der No.       |                  |               |                |        |
|                                                        |         |          |       |         |               |                  |               |                |        |

NO ALLOWABLE WILL BE ASSIGNED TO THIS COMPLETION UNTIL ALL INTERESTS HAVE BEEN CONSOLIDATED OR A NON-STANDARD UNIT HAS BEEN APPROVED BY THE DIVISION

#### SECTION 21, TOWNSHIP 21 SOUTH, RANGE 30 EAST. N.M.P.M., EDDY COUNTY. NEW MEXICO.

SECTION 21 SECTION 28

> EXISTING FACILITY PAD

TROVE ENERGY, LLC OLD OWL FED A 2H ELEV. - 3148'

Lat - N 32.458121° Long - W 103.878518\* NMSPCE- N 530694.1 E 681620.1 (NAD-83)

CARLSBAD, NM IS ±20 MILES TO THE WEST-SOUTHWEST OF LOCATION.

## TROVE ENERGY, LLC

REF: OLD OWL FED A 2H / WELL PAD TOPO

> THE OLD OWL FED A 2H LOCATED 220' FROM THE SOUTH LINE AND 495' FROM THE EAST LINE OF SECTION 21, TOWNSHIP 21 SOUTH, RANGE 30 EAST.

> > N.M.P.M., EDDY COUNTY, NEW MEXICO.

focused on excellence

P.O. Box 1786 (575) 393-7316 - Office 1120 N. West County Rd. (575) 392-2206 - Fax

Hobbs, New Mexico 88241 basinsurveys.com

W.O. Number: 33580 Drawn By: J GOAD Date: 3-13-2018 Survey Date: 3-5-2018 Sheet 1 of 1 Sheets