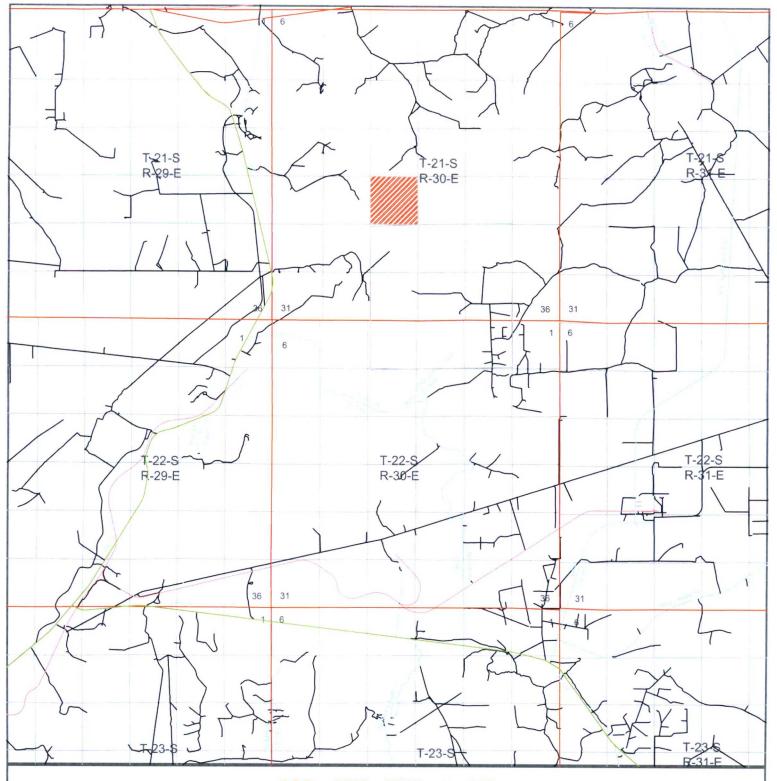

MAY 23 2018 PM02:59

R-152

MAY 8, 2018

To: Affected Parties of Big Eddy Unit Drill Island 9
Affected Parties of War Chief Development Area
(see attached address list)

Re: Designation of Big Eddy Unit Drill Island 9
War Chief Development Area
T21S-R30E-SECTION 22.23.24

To Whom It May Concern,

Trove Energy has proposed a Development Area in the Secretary's Potash Area that my affect your leasehold and/or surface estate/permit. Please see the enclosed plat for the location of the BLM approved Big Eddy Unit Drill Island 9, proposed Development Area, and Trove Energy's initial development wells. Enclosed with this letter are Trove's State of New Mexico Form C-102s, Well Location and Acreage Dedication Plats for each of Trove's initial development wells, and a survey of the approved Big Eddy Unit Drill Island 9 Drill Island.