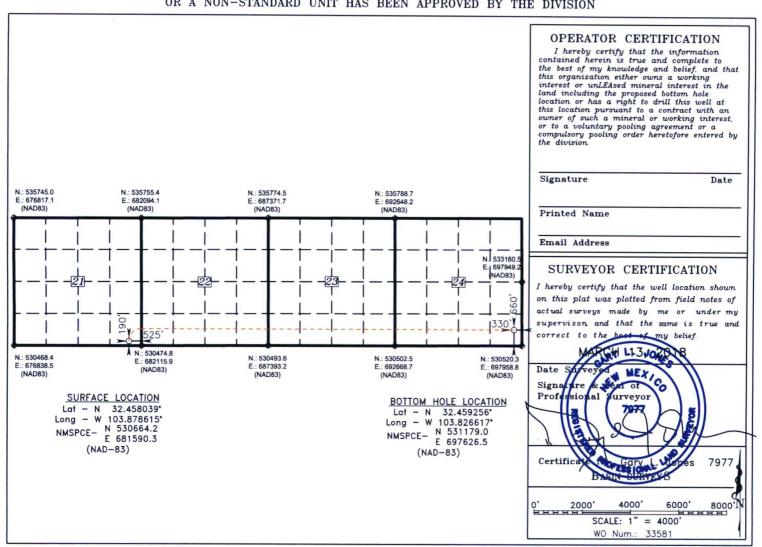

#### Surface Location

| UL or lot No. | Section | Township | Range | Lot Idn | Feet from the | SOUTH/South line | Feet from the | East/West line | County |
|---------------|---------|----------|-------|---------|---------------|------------------|---------------|----------------|--------|
| Р             | 21      | 21 S     | 30 E  |         | 190           | SOUTH            | 525           | EAST           | EDDY   |

#### Bottom Hole Location If Different From Surface

| UL or lot No.                                          | Section | Township | Range | Lot Idn | Feet from the | SOUTH/South line | Feet from the | East/West line | County |
|--------------------------------------------------------|---------|----------|-------|---------|---------------|------------------|---------------|----------------|--------|
| Р                                                      | 24      | 21 S     | 30 E  |         | 660           | SOUTH            | 330           | EAST           | EDDY   |
| Dedicated Acres   Joint or Infill   Consolidation Code |         |          |       | Code Or | der No.       |                  |               |                |        |
|                                                        |         |          |       |         |               |                  |               |                |        |

## SECTION 21, TOWNSHIP 21 SOUTH, RANGE 30 EAST. N.M.P.M., EDDY COUNTY. NEW MEXICO.

SECTION 21 SECTION 28

TROVE ENERGY, LLC IRON JACKET FED B 2H ELEV. - 3148'

Lat - N 32.458039\* Long - W 103.878615\* NMSPCE- N 530664.2 E 681590.3 (NAD-83)