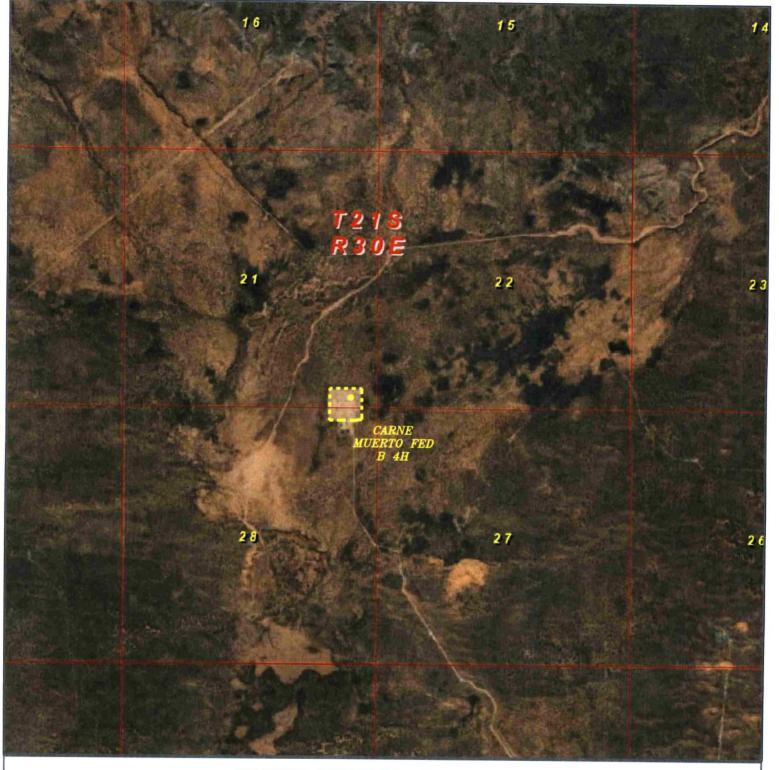

#### SECTION 21, TOWNSHIP 21 SOUTH, RANGE 30 EAST. N.M.P.M., EDDY COUNTY, NEW MEXICO.

FXISTING FACILITY PAD

SECTION 21 SECTION 28

TROVE ENERGY, LLC CARNE MUERTO FED B 4H ELEV. - 3148'

Lat - N 32.458121\* Long - W 103.878711\* NMSPCE- N 530694.0 E 681560.3 (NAD-83)

CARLSBAD, NM IS ±20 MILES TO THE WEST-SOUTHWEST OF LOCATION.

## TROVE ENERGY, LLC

CARNE MUERTO FED B 4H / WELL PAD TOPO REF:

> THE CARNE MUERTO FED B 4H LOCATED 220' FROM THE SOUTH LINE AND 555' FROM THE EAST LINE OF SECTION 21, TOWNSHIP 21 SOUTH, RANGE 30 EAST.

N.M.P.M., EDDY COUNTY, NEW MEXICO.