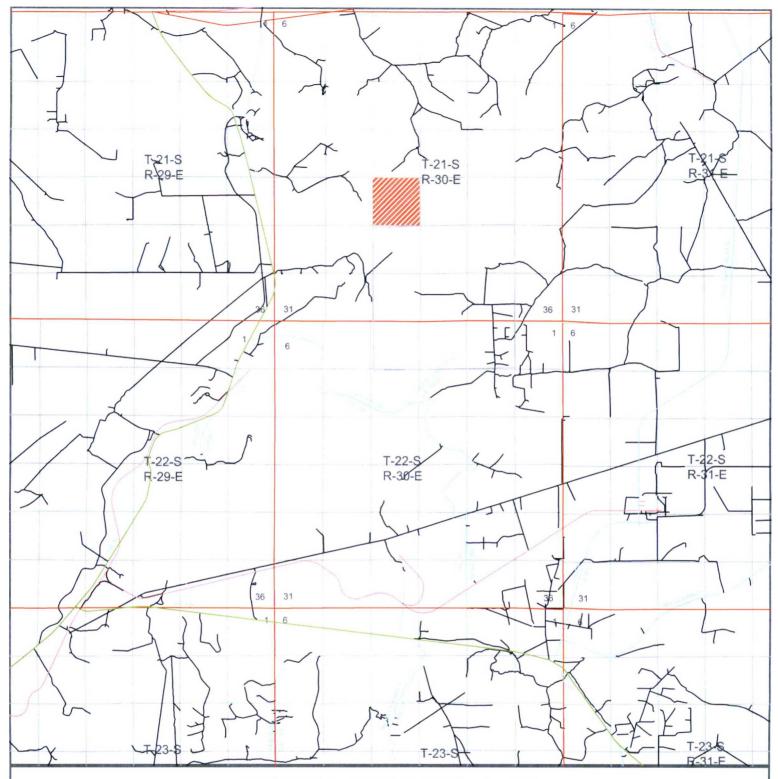

MAY 23 2018 PM02:59

R-152

MAY 8, 2018

To: Affected Parties of Big Eddy Unit Drill Island 9
Affected Parties of War Chief Development Area
(see attached address list)

Re: Designation of Big Eddy Unit Drill Island 9
War Chief Development Area
T21S-R30E-SECTION 22.23.24

To Whom It May Concern,

Trove Energy has proposed a Development Area in the Secretary's Potash Area that my affect your leasehold and/or surface estate/permit. Please see the enclosed plat for the location of the BLM approved Big Eddy Unit Drill Island 9, proposed Development Area, and Trove Energy's initial development wells. Enclosed with this letter are Trove's State of New Mexico Form C-102s, Well Location and Acreage Dedication Plats for each of Trove's initial development wells, and a survey of the approved Big Eddy Unit Drill Island 9 Drill Island.