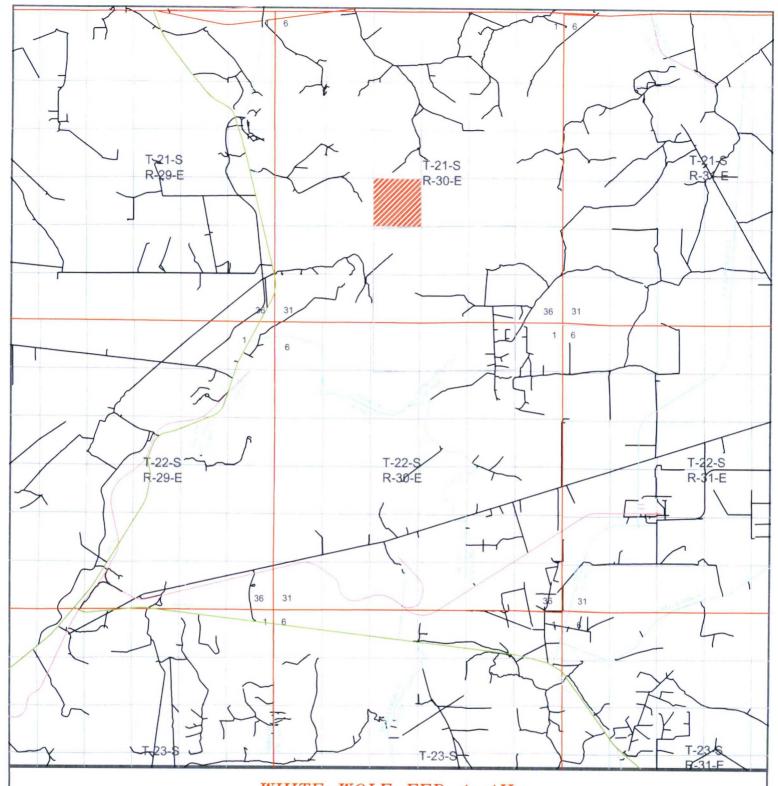

To Whom It May Concern,

Trove Energy has proposed a Development Area in the Secretary's Potash Area that my affect your leasehold and/or surface estate/permit. Please see the enclosed plat for the location of the BLM approved Big Eddy Unit Drill Island 9, proposed Development Area, and Trove Energy's initial development wells. Enclosed with this letter are Trove's State of New Mexico Form C-102s, Well Location and Acreage Dedication Plats for each of Trove's initial development wells, and a survey of the approved Big Eddy Unit Drill Island 9 Drill Island.

This letter serves as notice of the proposed action. You have thirty (30) calendar days from receipt of this letter to contact the BLM if you would like to express interest in collaborating with the proposal or protesting the proposal. If you would like to collaborate with or protest the establishment of the War Chief Development Area, please respond to James Rutley (<u>irutley@blm.gov</u>) at the BLM, Carlsbad Field Office, 620 E. Greene Street, Carlsbad, NM 88220.

Please be aware that once a Development Area has been established it could affect your operating rights; your timely participation in this process is required. If you have any questions or concerns I can be reached by the contact information contained in the letterhead of this letter.