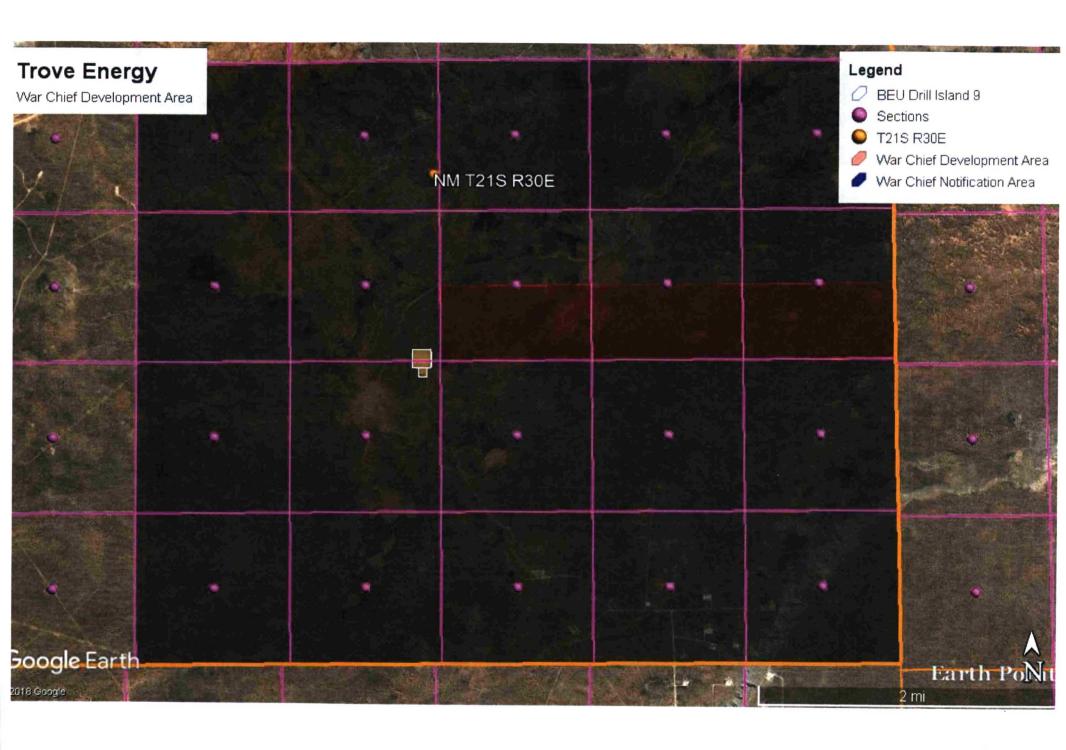

MAY 23 2018 PM02:59

R-152

MAY 8, 2018

To: Affected Parties of Big Eddy Unit Drill Island 9
Affected Parties of War Chief Development Area
(see attached address list)

Re: Designation of Big Eddy Unit Drill Island 9
War Chief Development Area
T21S-R30E-SECTION 22.23.24

To Whom It May Concern,

Trove Energy has proposed a Development Area in the Secretary's Potash Area that my affect your leasehold and/or surface estate/permit. Please see the enclosed plat for the location of the BLM approved Big Eddy Unit Drill Island 9, proposed Development Area, and Trove Energy's initial development wells. Enclosed with this letter are Trove's State of New Mexico Form C-102s, Well Location and Acreage Dedication Plats for each of Trove's initial development wells, and a survey of the approved Big Eddy Unit Drill Island 9 Drill Island.

This letter serves as notice of the proposed action. You have thirty (30) calendar days from receipt of this letter to contact the BLM if you would like to express interest in collaborating with the proposal or protesting the proposal. If you would like to collaborate with or protest the establishment of the War Chief Development Area, please respond to James Rutley (<u>irutley@blm.gov</u>) at the BLM, Carlsbad Field Office, 620 E. Greene Street, Carlsbad, NM 88220.

Please be aware that once a Development Area has been established it could affect your operating rights; your timely participation in this process is required. If you have any questions or concerns I can be reached by the contact information contained in the letterhead of this letter.