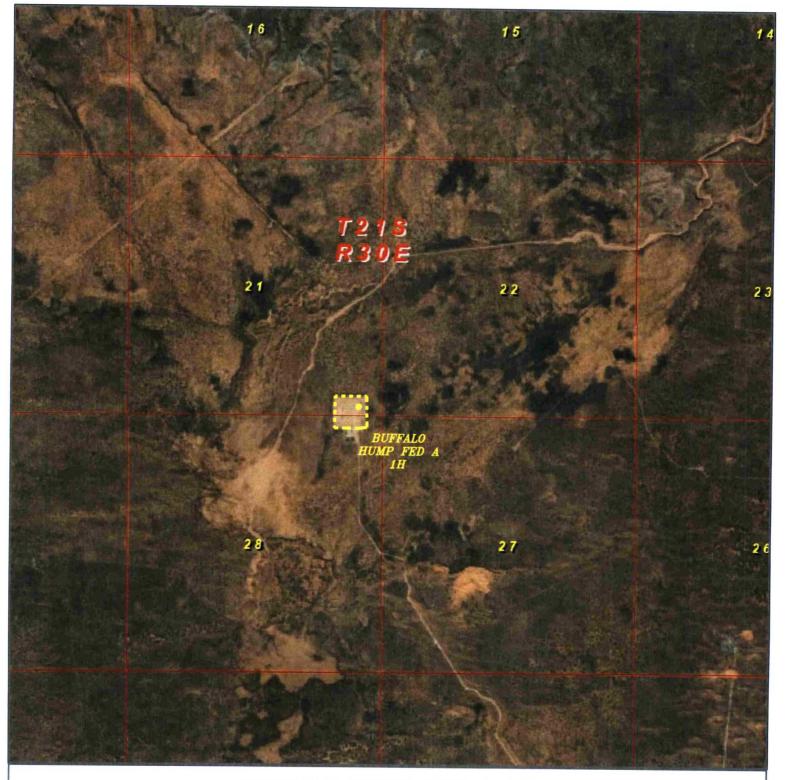

To Whom It May Concern,

Trove Energy has proposed a Development Area in the Secretary's Potash Area that my affect your leasehold and/or surface estate/permit. Please see the enclosed plat for the location of the BLM approved Big Eddy Unit Drill Island 9, proposed Development Area, and Trove Energy's initial development wells. Enclosed with this letter are Trove's State of New Mexico Form C-102s, Well Location and Acreage Dedication Plats for each of Trove's initial development wells, and a survey of the approved Big Eddy Unit Drill Island 9 Drill Island.

## SECTION 21, TOWNSHIP 21 SOUTH, RANGE 30 EAST. N.M.P.M., EDDY COUNTY. NEW MEXICO.

EXISTING FACILITY PAD

TROVE ENERGY, LLC BUFFALO HUMP FED A 1H ELEV. - 3148'

SECTION 28

Lat - N 32.458038\* Long - W 103.878518\* NMSPCE- N 530664.2 E 681620.2 (NAD-83)