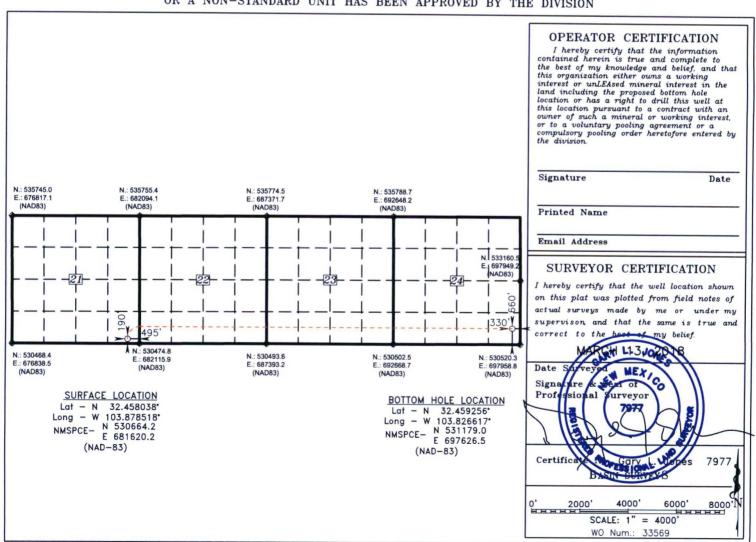

## WELL LOCATION AND ACREAGE DEDICATION PLAT

☐ AMENDED REPORT

| API Number    | Pool Code                     | Pool Name   |  |  |
|---------------|-------------------------------|-------------|--|--|
| Property Code | Property Name BUFFALO HUMP FE | Well Number |  |  |
| OGRID No.     | Operator Name TROVE ENERGY, L | Elevation   |  |  |

#### Surface Location

| UL or lot No. | Section | Township | Range | Lot Idn | Feet from the | SOUTH/South line | Feet from the | East/West line | County |
|---------------|---------|----------|-------|---------|---------------|------------------|---------------|----------------|--------|
| Р             | 21      | 21 S     | 30 E  |         | 190           | SOUTH            | 495           | EAST           | EDDY   |

#### Bottom Hole Location If Different From Surface

| UL or lot No.                                          | Section | Township | P | Range   | Lot Idn | Feet from the | SOUTH/South line | Feet from the | East/West line | County |
|--------------------------------------------------------|---------|----------|---|---------|---------|---------------|------------------|---------------|----------------|--------|
| Р                                                      | 24      | 21 5     | S | 30 E    |         | 660           | SOUTH            | 330           | EAST           | EDDY   |
| Dedicated Acres   Joint or Infill   Consolidation Code |         |          |   | Code Or | der No. |               |                  |               |                |        |
|                                                        |         |          |   |         |         |               |                  |               |                |        |

NO ALLOWABLE WILL BE ASSIGNED TO THIS COMPLETION UNTIL ALL INTERESTS HAVE BEEN CONSOLIDATED OR A NON-STANDARD UNIT HAS BEEN APPROVED BY THE DIVISION

## SECTION 21, TOWNSHIP 21 SOUTH, RANGE 30 EAST. N.M.P.M., EDDY COUNTY. NEW MEXICO.

EXISTING FACILITY PAD

TROVE ENERGY, LLC BUFFALO HUMP FED A 1H ELEV. - 3148'

SECTION 28

Lat - N 32.458038\* Long - W 103.878518\* NMSPCE- N 530664.2 E 681620.2 (NAD-83)

CARLSBAD, NM IS ±20 MILES TO THE WEST-SOUTHWEST OF LOCATION.

## TROVE ENERGY, LLC

BUFFALO HUMP FED A 1H / WELL PAD TOPO REF:

> THE BUFFALO HUMP FED A 1H LOCATED 190' FROM THE SOUTH LINE AND 495' FROM THE EAST LINE OF SECTION 21, TOWNSHIP 21 SOUTH, RANGE 30 EAST.

N.M.P.M., EDDY COUNTY, NEW MEXICO.

focused on excellence

P.O. Box 1786 (575) 393-7316 - Office 1120 N. West County Rd. (575) 392-2206 - Fax Hobbs, New Mexico 88241 basinsurveys.com

33569 W.O. Number: Drawn By: J GOAD

Date: 3-13-2018

Survey Date: 3-5-2018