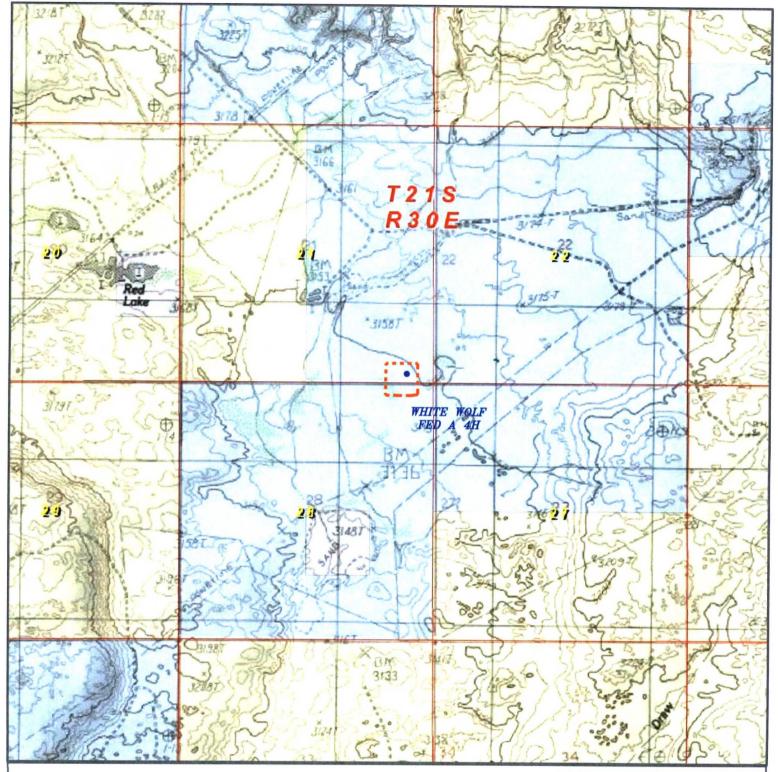

## TROVE ENERGY, LLC

REF: WHITE WOLF FED A 4H / WELL PAD TOPO

> THE WHITE WOLF FED A 4H LOCATED 190' FROM THE SOUTH LINE AND 555' FROM THE EAST LINE OF SECTION 21, TOWNSHIP 21 SOUTH, RANGE 30 EAST.

N.M.P.M., EDDY COUNTY, NEW MEXICO.

## WHITE WOLF FED A 4H

Located 190' FSL & 555' FEL Section 21, Township 21 South, Range 30 East, N.M.P.M., Eddy County, New Mexico.

P.O. Box 1786 1120 N. West County Rd. Hobbs, New Mexico 88241 (575) 393-7316 - Office (575) 392-2206 - Fax basinsurveys.com W.O. Number: JG - 33583

# WHITE WOLF FED A 4H

Located 190' FSL & 555' FEL Section 21, Township 21 South, Range 30 East, N.M.P.M., Eddy County, New Mexico.

P.O. Box 1786 1120 N. West County Rd. Hobbs, New Mexico 88241 (575) 393-7316 - Office (575) 392-2206 - Fax basinsurveys.com

# WHITE WOLF FED A 4H Located 190' FSL & 555' FEL Section 21, Township 21 South, Range 30 East, N.M.P.M., Eddy County, New Mexico.

P.O. Box 1786 1120 N. West County Rd. Hobbs, New Mexico 88241 (575) 393-7316 - Office (575) 392-2206 - Fax basinsurveys.com W.O. Number: JG - 33583