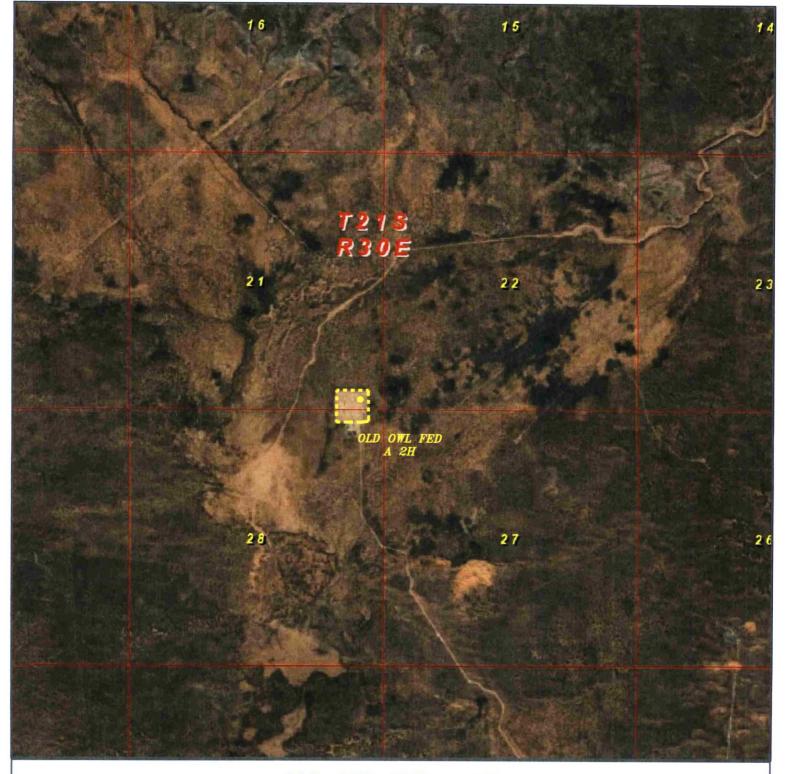

MAY 23 2018 PM02:59

R-152

MAY 8, 2018

To: Affected Parties of Big Eddy Unit Drill Island 9
Affected Parties of War Chief Development Area
(see attached address list)

Re: Designation of Big Eddy Unit Drill Island 9
War Chief Development Area
T21S-R30E-SECTION 22.23.24

To Whom It May Concern,

Trove Energy has proposed a Development Area in the Secretary's Potash Area that my affect your leasehold and/or surface estate/permit. Please see the enclosed plat for the location of the BLM approved Big Eddy Unit Drill Island 9, proposed Development Area, and Trove Energy's initial development wells. Enclosed with this letter are Trove's State of New Mexico Form C-102s, Well Location and Acreage Dedication Plats for each of Trove's initial development wells, and a survey of the approved Big Eddy Unit Drill Island 9 Drill Island.

## TROVE ENERGY, LLC

REF: OLD OWL FED A 2H / WELL PAD TOPO

> THE OLD OWL FED A 2H LOCATED 220' FROM THE SOUTH LINE AND 495' FROM THE EAST LINE OF SECTION 21, TOWNSHIP 21 SOUTH, RANGE 30 EAST.

> > N.M.P.M., EDDY COUNTY, NEW MEXICO.