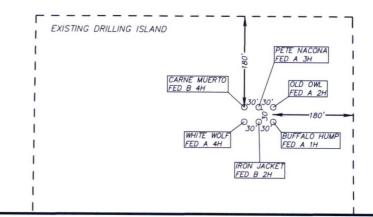

#### SECTION 21, TOWNSHIP 21 SOUTH, RANGE 30 EAST. N.M.P.M., EDDY COUNTY, NEW MEXICO.

FXISTING FACILITY PAD

SECTION 21 SECTION 28

TROVE ENERGY, LLC CARNE MUERTO FED B 4H ELEV. - 3148'

Lat - N 32.458121\* Long - W 103.878711\* NMSPCE- N 530694.0 E 681560.3 (NAD-83)

## SECTION 21, TOWNSHIP 21 SOUTH, RANGE 30 EAST. N.M.P.M., EDDY COUNTY. NEW MEXICO.

EXISTING FACILITY PAD

TROVE ENERGY, LLC BUFFALO HUMP FED A 1H ELEV. - 3148'

SECTION 28

Lat - N 32.458038\* Long - W 103.878518\* NMSPCE- N 530664.2 E 681620.2 (NAD-83)

## SECTION 21, TOWNSHIP 21 SOUTH, RANGE 30 EAST. N.M.P.M., EDDY COUNTY. NEW MEXICO.

SECTION 21 SECTION 28

TROVE ENERGY, LLC IRON JACKET FED B 2H ELEV. - 3148'

Lat - N 32.458039\* Long - W 103.878615\* NMSPCE- N 530664.2 E 681590.3 (NAD-83)

#### SECTION 21, TOWNSHIP 21 SOUTH, RANGE 30 EAST. N.M.P.M., EDDY COUNTY. NEW MEXICO.

SECTION 21 SECTION 28

> EXISTING FACILITY PAD

TROVE ENERGY, LLC OLD OWL FED A 2H ELEV. - 3148'

Lat - N 32.458121° Long - W 103.878518\* NMSPCE- N 530694.1 E 681620.1 (NAD-83)

#### SECTION 21, TOWNSHIP 21 SOUTH, RANGE 30 EAST. N.M.P.M., EDDY COUNTY. NEW MEXICO.

EXISTING FACILITY PAD

SECTION 28

TROVE ENERGY, LLC WHITE WOLF FED A 4H ELEV. - 3148' Lat - N 32.458039° Long - W 103.878711° NMSPCE- N 530664.1 E 681560.4