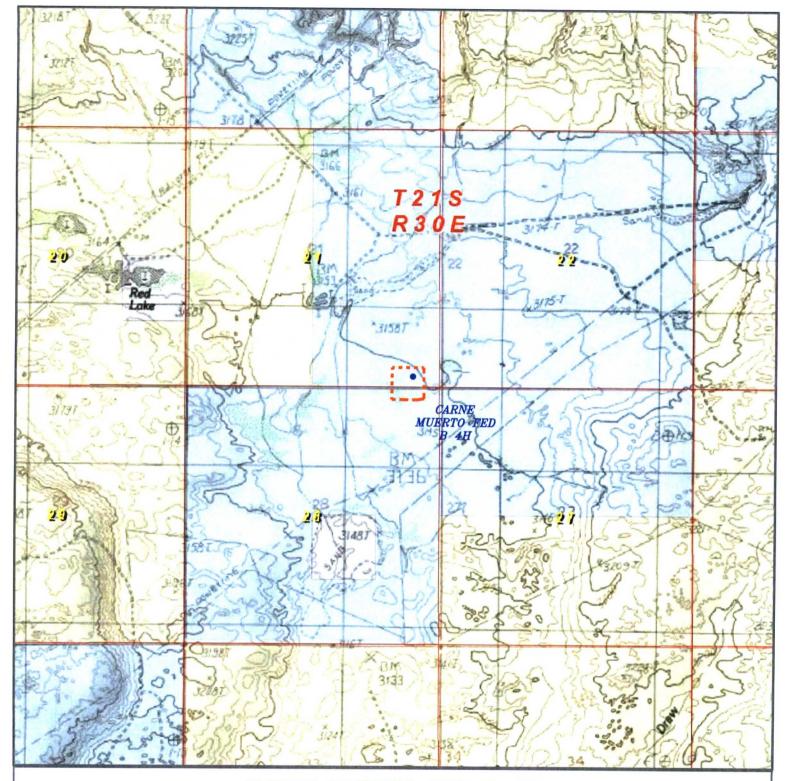

#### SECTION 21, TOWNSHIP 21 SOUTH, RANGE 30 EAST. N.M.P.M., EDDY COUNTY, NEW MEXICO.

FXISTING FACILITY PAD

SECTION 21 SECTION 28

TROVE ENERGY, LLC CARNE MUERTO FED B 4H ELEV. - 3148'

Lat - N 32.458121\* Long - W 103.878711\* NMSPCE- N 530694.0 E 681560.3 (NAD-83)

CARLSBAD, NM IS ±20 MILES TO THE WEST-SOUTHWEST OF LOCATION.

## TROVE ENERGY, LLC

CARNE MUERTO FED B 4H / WELL PAD TOPO REF:

> THE CARNE MUERTO FED B 4H LOCATED 220' FROM THE SOUTH LINE AND 555' FROM THE EAST LINE OF SECTION 21, TOWNSHIP 21 SOUTH, RANGE 30 EAST.

N.M.P.M., EDDY COUNTY, NEW MEXICO.