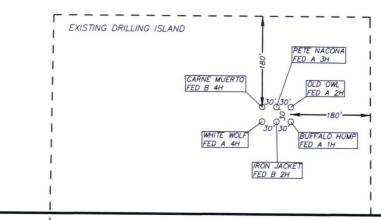

To Whom It May Concern,

Trove Energy has proposed a Development Area in the Secretary's Potash Area that my affect your leasehold and/or surface estate/permit. Please see the enclosed plat for the location of the BLM approved Big Eddy Unit Drill Island 9, proposed Development Area, and Trove Energy's initial development wells. Enclosed with this letter are Trove's State of New Mexico Form C-102s, Well Location and Acreage Dedication Plats for each of Trove's initial development wells, and a survey of the approved Big Eddy Unit Drill Island 9 Drill Island.