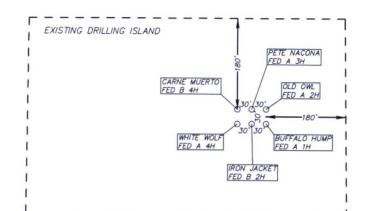

#### SECTION 21, TOWNSHIP 21 SOUTH, RANGE 30 EAST. N.M.P.M., EDDY COUNTY, NEW MEXICO.

FXISTING FACILITY PAD

SECTION 21 SECTION 28

TROVE ENERGY, LLC CARNE MUERTO FED B 4H ELEV. - 3148'

Lat - N 32.458121\* Long - W 103.878711\* NMSPCE- N 530694.0 E 681560.3 (NAD-83)

## SECTION 21, TOWNSHIP 21 SOUTH, RANGE 30 EAST. N.M.P.M., EDDY COUNTY. NEW MEXICO.

EXISTING FACILITY PAD

TROVE ENERGY, LLC BUFFALO HUMP FED A 1H ELEV. - 3148'

SECTION 28

Lat - N 32.458038\* Long - W 103.878518\* NMSPCE- N 530664.2 E 681620.2 (NAD-83)

## SECTION 21, TOWNSHIP 21 SOUTH, RANGE 30 EAST. N.M.P.M., EDDY COUNTY. NEW MEXICO.

SECTION 21 SECTION 28

TROVE ENERGY, LLC IRON JACKET FED B 2H ELEV. - 3148'

Lat - N 32.458039\* Long - W 103.878615\* NMSPCE- N 530664.2 E 681590.3 (NAD-83)

#### SECTION 21, TOWNSHIP 21 SOUTH, RANGE 30 EAST. N.M.P.M., EDDY COUNTY. NEW MEXICO.

SECTION 21 SECTION 28

> EXISTING FACILITY PAD

TROVE ENERGY, LLC OLD OWL FED A 2H ELEV. - 3148'

Lat - N 32.458121° Long - W 103.878518\* NMSPCE- N 530694.1 E 681620.1 (NAD-83)

#### SECTION 21, TOWNSHIP 21 SOUTH, RANGE 30 EAST. N.M.P.M., EDDY COUNTY. NEW MEXICO.

EXISTING FACILITY PAD

SECTION 28

TROVE ENERGY, LLC WHITE WOLF FED A 4H ELEV. - 3148' Lat - N 32.458039° Long - W 103.878711° NMSPCE- N 530664.1 E 681560.4