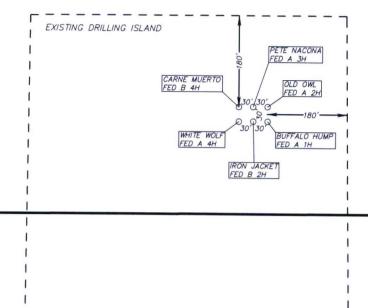

#### SECTION 21, TOWNSHIP 21 SOUTH, RANGE 30 EAST. N.M.P.M., EDDY COUNTY, NEW MEXICO.

FXISTING FACILITY PAD

SECTION 21 SECTION 28

TROVE ENERGY, LLC CARNE MUERTO FED B 4H ELEV. - 3148'

Lat - N 32.458121\* Long - W 103.878711\* NMSPCE- N 530694.0 E 681560.3 (NAD-83)

CARLSBAD, NM IS ±20 MILES TO THE WEST-SOUTHWEST OF LOCATION.

# CARNE MUERTO FED B 4H

Located 220' FSL & 555' FEL
Section 21, Township 21 South, Range 30 East,
N.M.P.M., Eddy County, New Mexico.

P.O. Box 1786 1120 N. West County Rd. Hobbs, New Mexico 88241 (575) 393-7316 — Office (575) 392-2206 — Fax basinsurveys.com W.O. Number: JG - 33584

## CARNE MUERTO FED B 4H

Located 220' FSL & 555' FEL Section 21, Township 21 South, Range 30 East, N.M.P.M., Eddy County, New Mexico.

P.O. Box 1786 1120 N. West County Rd. Hobbs, New Mexico 88241 (575) 393-7316 - Office (575) 392-2206 - Fax basinsurveys.com W.O. Number: JG - 33584

## SECTION 21, TOWNSHIP 21 SOUTH, RANGE 30 EAST. N.M.P.M., EDDY COUNTY. NEW MEXICO.

EXISTING FACILITY PAD

TROVE ENERGY, LLC BUFFALO HUMP FED A 1H ELEV. - 3148'

SECTION 28

Lat - N 32.458038\* Long - W 103.878518\* NMSPCE- N 530664.2 E 681620.2 (NAD-83)

## SECTION 21, TOWNSHIP 21 SOUTH, RANGE 30 EAST. N.M.P.M., EDDY COUNTY. NEW MEXICO.

SECTION 21 SECTION 28

TROVE ENERGY, LLC IRON JACKET FED B 2H ELEV. - 3148'

Lat - N 32.458039\* Long - W 103.878615\* NMSPCE- N 530664.2 E 681590.3 (NAD-83)

#### SECTION 21, TOWNSHIP 21 SOUTH, RANGE 30 EAST. N.M.P.M., EDDY COUNTY. NEW MEXICO.

SECTION 21 SECTION 28

> EXISTING FACILITY PAD

TROVE ENERGY, LLC OLD OWL FED A 2H ELEV. - 3148'

Lat - N 32.458121° Long - W 103.878518\* NMSPCE- N 530694.1 E 681620.1 (NAD-83)

#### SECTION 21, TOWNSHIP 21 SOUTH, RANGE 30 EAST. N.M.P.M., EDDY COUNTY. NEW MEXICO.

EXISTING FACILITY PAD

SECTION 28

TROVE ENERGY, LLC WHITE WOLF FED A 4H ELEV. - 3148' Lat - N 32.458039° Long - W 103.878711° NMSPCE- N 530664.1 E 681560.4