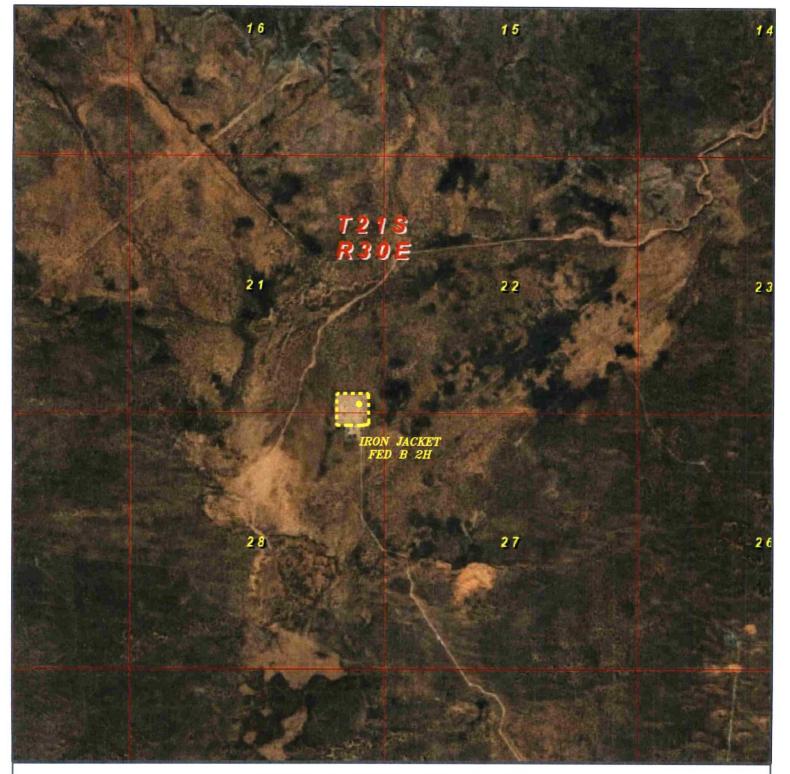

## TROVE ENERGY, LLC

REF: IRON JACKET FED B 2H / WELL PAD TOPO

EXISTING FACILITY PAD

THE IRON JACKET FED B 2H LOCATED 190' FROM THE SOUTH LINE AND 525' FROM THE EAST LINE OF SECTION 21, TOWNSHIP 21 SOUTH, RANGE 30 EAST.

# IRON JACKET FED B 2H

Located 190' FSL & 525' FEL Section 21, Township 21 South, Range 30 East, N.M.P.M., Eddy County, New Mexico.

P.O. Box 1786 1120 N. West County Rd. Hobbs, New Mexico 88241 (575) 393-7316 - Office (575) 392-2206 - Fax basinsurveys.com W.O. Number: JG - 33581