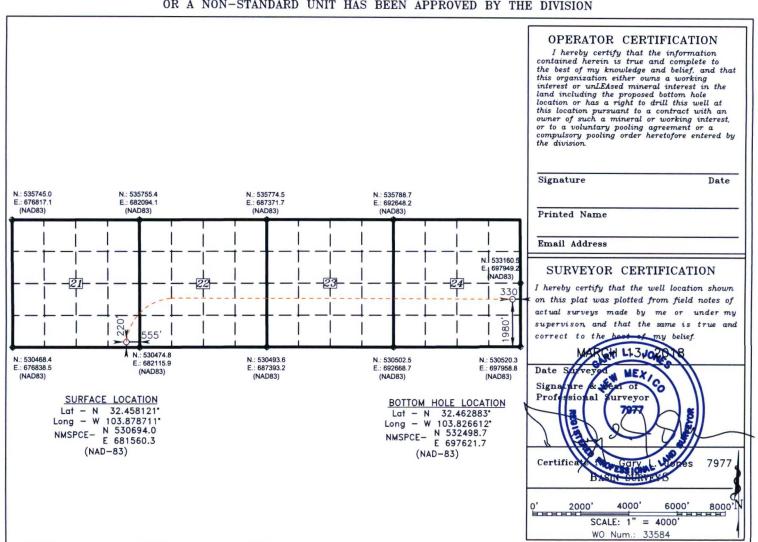

### WELL LOCATION AND ACREAGE DEDICATION PLAT

☐ AMENDED REPORT

| API Number    | Pool Code | Pool                          | Pool Name          |  |  |
|---------------|-----------|-------------------------------|--------------------|--|--|
| Property Code | _         | L<br>erty Name<br>JERTO FED B | Well Number<br>4H  |  |  |
| OGRID No.     |           | ator Name<br>NERGY, LLC       | Elevation<br>3148' |  |  |

#### Surface Location

| UL or lot No. | Section | Township | Range | Lot Idn | Feet from the | SOUTH/South line | Feet from the | East/West line | County |
|---------------|---------|----------|-------|---------|---------------|------------------|---------------|----------------|--------|
| Р             | 21      | 21 S     | 30 E  |         | 220           | SOUTH            | 555           | EAST           | EDDY   |

#### Bottom Hole Location If Different From Surface

| UL or lot No.                                          | Section | Township | Range | Lot Idn | Feet from the | SOUTH/South line | Feet from the | East/West line | County |
|--------------------------------------------------------|---------|----------|-------|---------|---------------|------------------|---------------|----------------|--------|
| - 1                                                    | 24      | 21 S     | 30 E  |         | 1980          | SOUTH            | 330           | EAST           | EDDY   |
| Dedicated Acres   Joint or Infill   Consolidation Code |         |          |       |         | der No.       |                  |               |                |        |
|                                                        |         |          |       |         |               |                  |               |                |        |

#### SECTION 21, TOWNSHIP 21 SOUTH, RANGE 30 EAST. N.M.P.M., EDDY COUNTY, NEW MEXICO.

FXISTING FACILITY PAD

SECTION 21 SECTION 28

TROVE ENERGY, LLC CARNE MUERTO FED B 4H ELEV. - 3148'

Lat - N 32.458121\* Long - W 103.878711\* NMSPCE- N 530694.0 E 681560.3 (NAD-83)

## TROVE ENERGY, LLC

CARNE MUERTO FED B 4H / WELL PAD TOPO REF:

> THE CARNE MUERTO FED B 4H LOCATED 220' FROM THE SOUTH LINE AND 555' FROM THE EAST LINE OF SECTION 21, TOWNSHIP 21 SOUTH, RANGE 30 EAST.

N.M.P.M., EDDY COUNTY, NEW MEXICO.