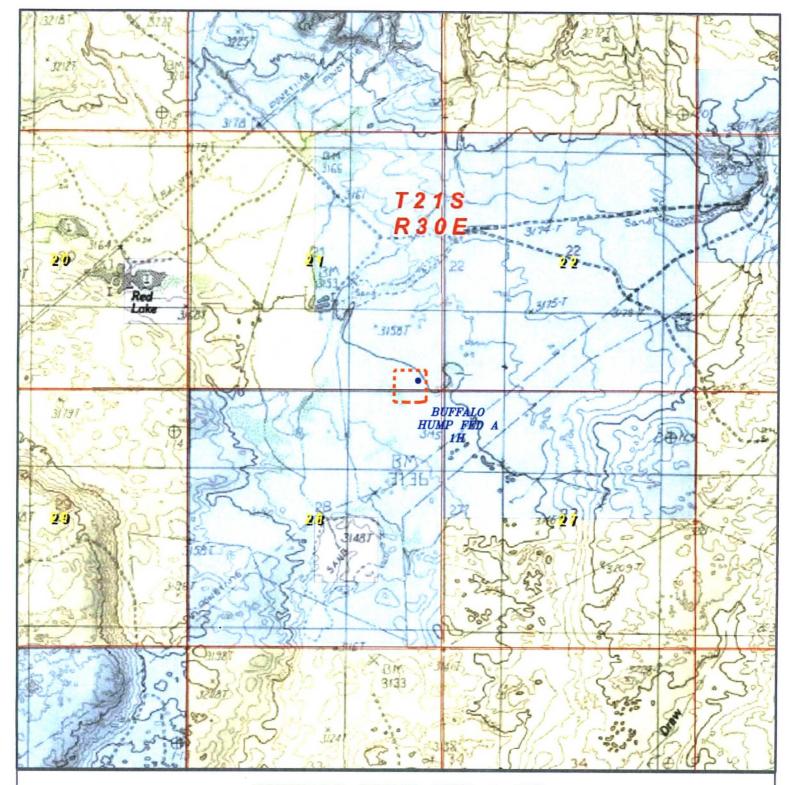

## SECTION 21, TOWNSHIP 21 SOUTH, RANGE 30 EAST. N.M.P.M., EDDY COUNTY. NEW MEXICO.

EXISTING FACILITY PAD

TROVE ENERGY, LLC BUFFALO HUMP FED A 1H ELEV. - 3148'

SECTION 28

Lat - N 32.458038\* Long - W 103.878518\* NMSPCE- N 530664.2 E 681620.2 (NAD-83)

CARLSBAD, NM IS ±20 MILES TO THE WEST-SOUTHWEST OF LOCATION.