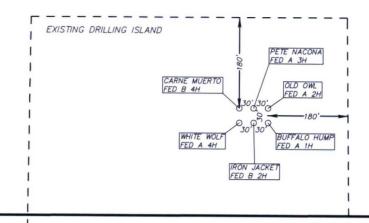

MAY 23 2018 PM02:59

R-152

MAY 8, 2018

To: Affected Parties of Big Eddy Unit Drill Island 9
Affected Parties of War Chief Development Area
(see attached address list)

Re: Designation of Big Eddy Unit Drill Island 9
War Chief Development Area
T21S-R30E-SECTION 22.23.24

To Whom It May Concern,

Trove Energy has proposed a Development Area in the Secretary's Potash Area that my affect your leasehold and/or surface estate/permit. Please see the enclosed plat for the location of the BLM approved Big Eddy Unit Drill Island 9, proposed Development Area, and Trove Energy's initial development wells. Enclosed with this letter are Trove's State of New Mexico Form C-102s, Well Location and Acreage Dedication Plats for each of Trove's initial development wells, and a survey of the approved Big Eddy Unit Drill Island 9 Drill Island.

#### SECTION 21, TOWNSHIP 21 SOUTH, RANGE 30 EAST. N.M.P.M., EDDY COUNTY, NEW MEXICO.

FXISTING FACILITY PAD

SECTION 21 SECTION 28

TROVE ENERGY, LLC CARNE MUERTO FED B 4H ELEV. - 3148'

Lat - N 32.458121\* Long - W 103.878711\* NMSPCE- N 530694.0 E 681560.3 (NAD-83)

## SECTION 21, TOWNSHIP 21 SOUTH, RANGE 30 EAST. N.M.P.M., EDDY COUNTY. NEW MEXICO.

EXISTING FACILITY PAD

TROVE ENERGY, LLC BUFFALO HUMP FED A 1H ELEV. - 3148'

SECTION 28

Lat - N 32.458038\* Long - W 103.878518\* NMSPCE- N 530664.2 E 681620.2 (NAD-83)

## SECTION 21, TOWNSHIP 21 SOUTH, RANGE 30 EAST. N.M.P.M., EDDY COUNTY. NEW MEXICO.

SECTION 21 SECTION 28

TROVE ENERGY, LLC IRON JACKET FED B 2H ELEV. - 3148'

Lat - N 32.458039\* Long - W 103.878615\* NMSPCE- N 530664.2 E 681590.3 (NAD-83)

#### SECTION 21, TOWNSHIP 21 SOUTH, RANGE 30 EAST. N.M.P.M., EDDY COUNTY. NEW MEXICO.

SECTION 21 SECTION 28

> EXISTING FACILITY PAD

TROVE ENERGY, LLC OLD OWL FED A 2H ELEV. - 3148'

Lat - N 32.458121° Long - W 103.878518\* NMSPCE- N 530694.1 E 681620.1 (NAD-83)

#### SECTION 21, TOWNSHIP 21 SOUTH, RANGE 30 EAST. N.M.P.M., EDDY COUNTY. NEW MEXICO.

EXISTING FACILITY PAD

SECTION 28

TROVE ENERGY, LLC WHITE WOLF FED A 4H ELEV. - 3148' Lat - N 32.458039° Long - W 103.878711° NMSPCE- N 530664.1 E 681560.4