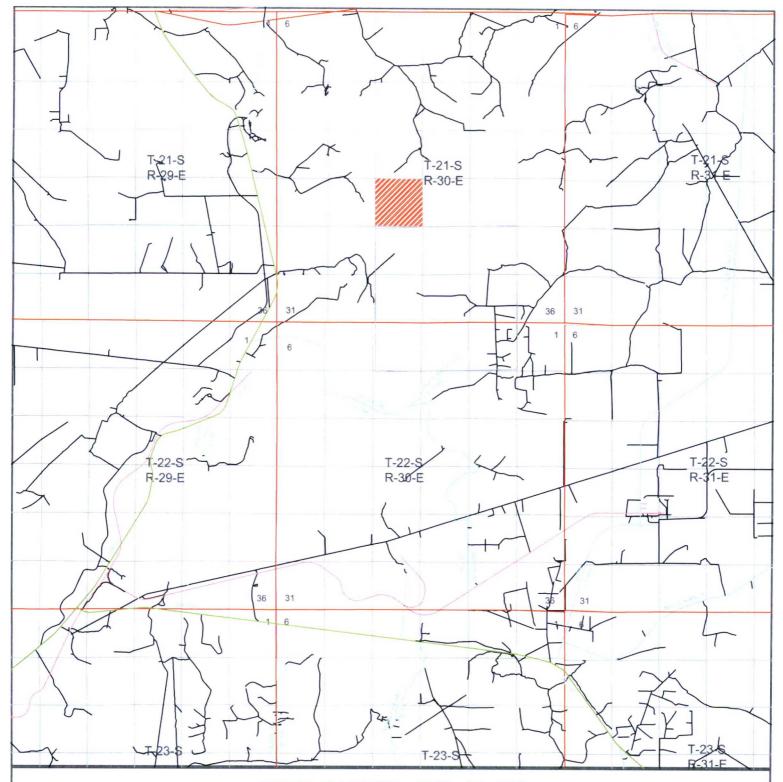

MAY 23 2018 PM02:59

R-152

MAY 8, 2018

To: Affected Parties of Big Eddy Unit Drill Island 9
Affected Parties of War Chief Development Area
(see attached address list)

Re: Designation of Big Eddy Unit Drill Island 9
War Chief Development Area
T21S-R30E-SECTION 22.23.24

To Whom It May Concern,

Trove Energy has proposed a Development Area in the Secretary's Potash Area that my affect your leasehold and/or surface estate/permit. Please see the enclosed plat for the location of the BLM approved Big Eddy Unit Drill Island 9, proposed Development Area, and Trove Energy's initial development wells. Enclosed with this letter are Trove's State of New Mexico Form C-102s, Well Location and Acreage Dedication Plats for each of Trove's initial development wells, and a survey of the approved Big Eddy Unit Drill Island 9 Drill Island.

This letter serves as notice of the proposed action. You have thirty (30) calendar days from receipt of this letter to contact the BLM if you would like to express interest in collaborating with the proposal or protesting the proposal. If you would like to collaborate with or protest the establishment of the War Chief Development Area, please respond to James Rutley (<u>irutley@blm.gov</u>) at the BLM, Carlsbad Field Office, 620 E. Greene Street, Carlsbad, NM 88220.