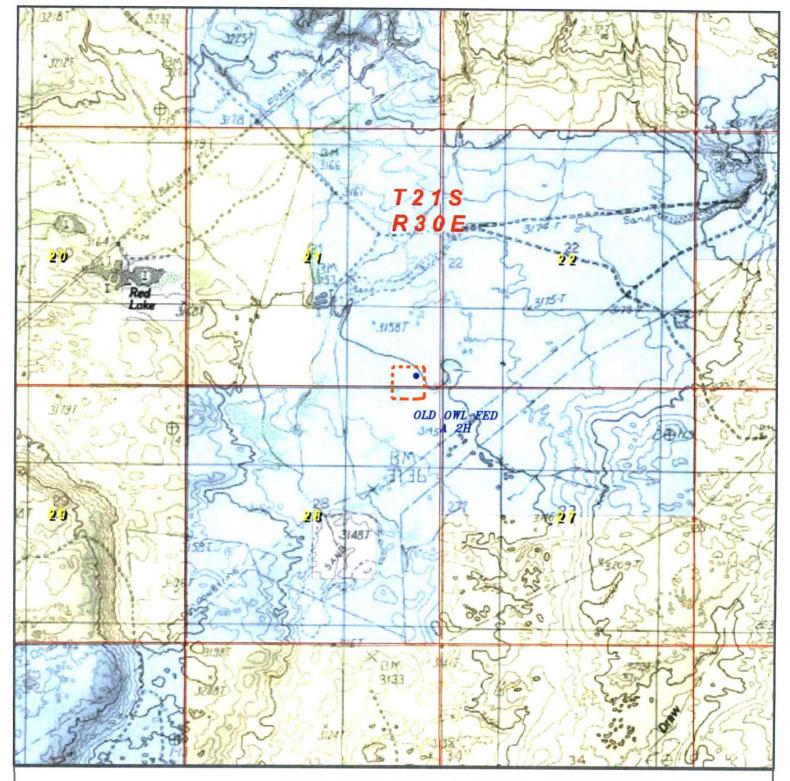

#### SECTION 21, TOWNSHIP 21 SOUTH, RANGE 30 EAST. N.M.P.M., EDDY COUNTY. NEW MEXICO.

SECTION 21 SECTION 28

> EXISTING FACILITY PAD

TROVE ENERGY, LLC OLD OWL FED A 2H ELEV. - 3148'

Lat - N 32.458121° Long - W 103.878518\* NMSPCE- N 530694.1 E 681620.1 (NAD-83)

CARLSBAD, NM IS ±20 MILES TO THE WEST-SOUTHWEST OF LOCATION.