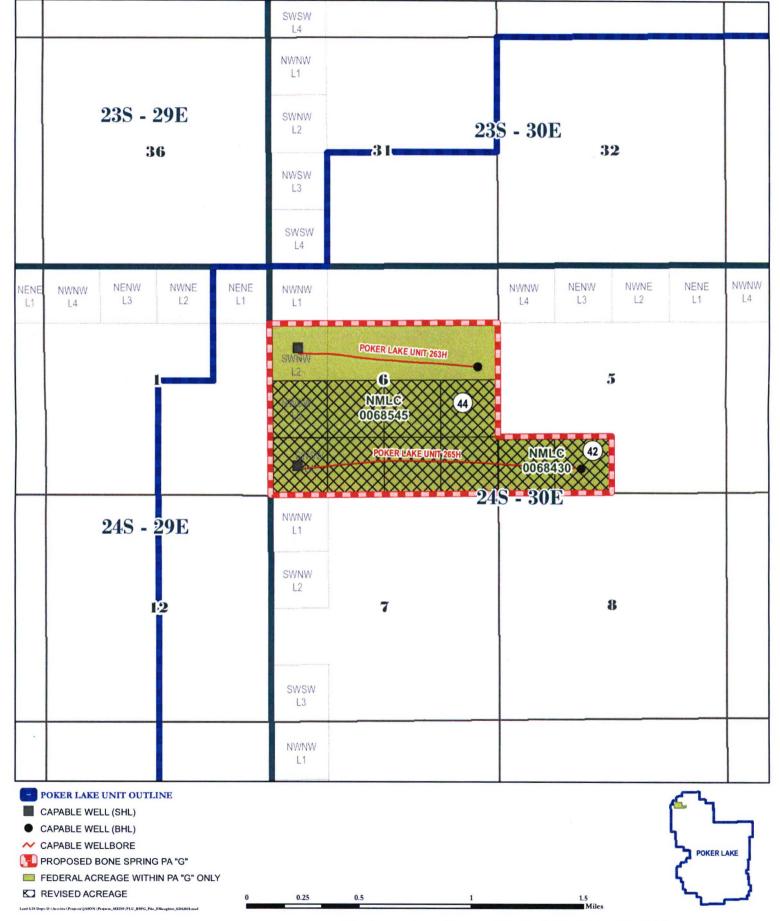

The application enlarges the Bone Spring Formation Participating Area "G" from 160.58 acres to 561.28 acres and is based upon the completion of unit well 265H, located in the SW¼SW¼ (SHL) of Section 6, T.24S., R.30E., unit tract No. 44, Lease No. NMLC068545, and in the SE¼SW¼ (BHL) of Section 5, T.24S., R.30E., unit tract No. 42, Lease No. NMLC068430, with an initial potential of 442 BOPD and 1,628 MCFPD on July 3, 2009, from the Bone Spring Formation.

# Exhibit "A" First Revision Bone Spring Formation Participating Area "G" Poker Lake Unit Eddy County, New Mexico Effective July 1, 2009

# SCHEDULE OF LANDS AND TRACT PARTICIPATION FIRST REVISION BONE SPRING FORMATION PARTICIPATING AREA "G"

#### POKER LAKE UNIT

# EDDY COUNTY, NEW MEXICO

| EFFE | CTIVE | JULY | 1, | 2009 |
|------|-------|------|----|------|
|------|-------|------|----|------|

| Tract No.    | Lease No.  | Description                                   | Acres               | Participation   |
|--------------|------------|-----------------------------------------------|---------------------|-----------------|
| 42           | NMLC068430 | T24S-R30E, 23rd P.M.                          | 80.00               | 14.2531%        |
|              | Federal    | Section 5: S/2 SW/4                           |                     |                 |
| 44           | NMLC068545 | T24S-R30E, 23rd P.M.                          | 481.28              | 85.7469%        |
|              | Federal    | Section 6: S/2 NE/4, SE/4NW/4, Lot 2 (40.58), |                     | 2 2 3 7 2 2 7 2 |
|              |            | E/2SW/4, Lot 3 (40.42), Lot 4 (40.28), SE/4   |                     |                 |
|              |            | Totals                                        | 561.28              | 100.0000%       |
| TYPE OF LAND | )          | COMMITTED ACRES                               | NON-COMMITTED ACRES | PERCENT         |
| FEDERAL      |            | 561.28                                        | 0.00                | 100.0000%       |