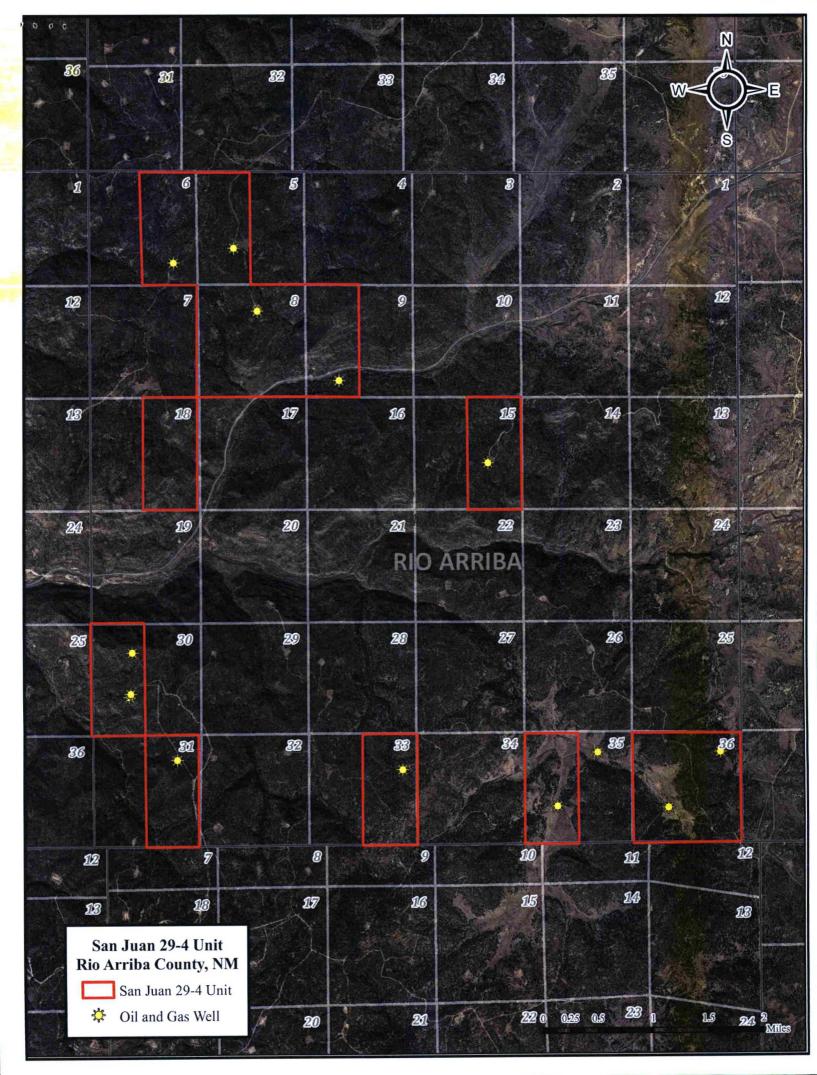

## 2019 PLAN OF DEVELOPMENT FOR THE SAN JUAN 29-4 UNIT NO. 14-08-001-1055 RIO ARRIBA COUNTY, NEW MEXICO

Pursuant to Section 10 of the San Juan 29-4 Unit Agreement, Hilcorp Energy Company ("Hilcorp"), as Unit Operator, hereby submits the proposed 2019 Plan of Development and Operations ("POD").

### II. 2018 PLAN REVIEW OF OPERATIONS

- A. Production History: During 2018, cumulative production from the San Juan 29-4 Unit was .08 BCF gas; 0 MBO oil; and .4 MBW produced water. Refer to <u>Exhibit A</u> attached for a listing of all wells in the San Juan 29-4 Unit.
- **B. Participating Areas:** The Participating Areas currently established in the San Juan 29-4 Unit are as follows:

#### San Juan 29-4 Unit Exhibit "A"

| API #      | WELL NAME                 | POOL/FORMATION               | STATUS         | ST | COUNTY     | SEC | TWP  | RGE  | QTR  | OPERATOR               |
|------------|---------------------------|------------------------------|----------------|----|------------|-----|------|------|------|------------------------|
| 3003907534 | San Juan 29-4 Unit 001    | Blanco Mesaverde             | Perm Abandoned | NM | Rio Arriba | 30  | 029N | 04W  |      | Hilcorp Energy Company |
| 3003907489 | San Juan 29-4 Unit 002    | Choza Mesa Pictured Cliffs   | Perm Abandoned | NM | Rio Arriba | 35  | 029N | 04W  |      | Hilcorp Energy Company |
| 3003907568 | San Juan 29-4 Unit 003    | Unk Pictured Cliffs          | Perm Abandoned | NM | Rio Arriba | 22  | 029N | 04W  |      | Hilcorp Energy Company |
| 3003907648 | San Juan 29-4 Unit 006    | Unk Mesaverde                | Perm Abandoned | NM | Rio Arriba | 10  | 029N | 04W  |      | Hilcorp Energy Company |
| 3003907679 | San Juan 29-4 Unit 007    | Blanco East Pictured Cli     | Perm Abandoned | NM | Rio Arriba | 8   | 029N | 04W  |      | Hilcorp Energy Company |
| 3003907679 | San Juan 29-4 Unit 007    | Blanco Mesaverde             | Perm Abandoned | NM | Rio Arriba | 8   | 029N | 04W  |      | Hilcorp Energy Company |
| 3003907494 | San Juan 29-4 Unit 008    | Unk Mesaverde                | Perm Abandoned | NM | Rio Arriba | 34  | 029N | 04W  |      | Hilcorp Energy Company |
| 3003907711 | San Juan 29-4 Unit 009    | Blanco Mesaverde             | Perm Abandoned | NM | Rio Arriba | 3   | 029N | 04W  |      | Hilcorp Energy Company |
| 3003907488 | San Juan 29-4 Unit 010    | Unk Pictured Cliffs          | Perm Abandoned | NM | Rio Arriba | 36  | 029N | 04W  |      | Hilcorp Energy Company |
| 3003907690 | San Juan 29-4 Unit 011    | Blanco East Pictured Cli     | Perm Abandoned | NM | Rio Arriba | 6   | 029N | 04W  |      | Hilcorp Energy Company |
| 3003907638 | San Juan 29-4 Unit 012    | Blanco Mesaverde             | Perm Abandoned | NM | Rio Arriba | 18  | 029N | 04W  |      | Hilcorp Energy Company |
| 3003907548 | San Juan 29-4 Unit 013    | Unk Mesaverde                | Perm Abandoned | NM | Rio Arriba | 29  | 029N | 04W  |      | Hilcorp Energy Company |
| 3003907511 | San Juan 29-4 Unit 014    | Blanco Mesaverde             | Perm Abandoned | NM | Rio Arriba | 31  | 029N | 04W  |      | Hilcorp Energy Company |
| 3003907512 | San Juan 29-4 Unit 016    | Choza Mesa Pictured Cliffs   | Perm Abandoned | NM | Rio Arriba | 36  | 029N | 04W  |      | Hilcorp Energy Company |
| 3003907499 | San Juan 29-4 Unit 018    | Blanco-Mesaverde             | Flowing        | NM | Rio Arriba | 33  | 029N | 033W | SENE | Hilcorp Energy Company |
| 3003921453 | San Juan 29-4 Unit 021    | Blanco East Pictured Cli     | Perm Abandoned | NM | Rio Arriba | 5   | 029N | 04W  |      | Hilcorp Energy Company |
| 3003921453 | San Juan 29-4 Unit 021    | Blanco Mesaverde             | Perm Abandoned | NM | Rio Arriba | 5   | 029N | 04W  |      | Hilcorp Energy Company |
| 3003921844 | San Juan 29-4 Unit 022    | Blanco Pictured Cliffs       | Perm Abandoned | NM | Rio Arriba | 9   | 029N | 04W  |      | Hilcorp Energy Company |
| 3003921845 | San Juan 29-4 Unit 023    | Choza Mesa Pictured Cliffs   | Perm Abandoned | NM | Rio Arriba | 15  | 029N | 04W  |      | Hilcorp Energy Company |
| 3003922844 | San Juan 29-4 Unit 024    | Wildcat;29N4W8b-Gallup       | Flowing        | NM | Rio Arriba | 8   | 029N | 004W | NWNE | Hilcorp Energy Company |
| 3003922844 | San Juan 29-4 Unit 024    | Blanco Pictured Cliffs, East | Flowing        | NM | Rio Arriba | 8   | 029N | 004W | NWNE | Hilcorp Energy Company |
| 3003927753 | San Juan 29-4 Unit 025    | Gobernador Pictured Cliffs   | Flowing        | NM | Rio Arriba | 30  | 029N | 030W | SENW | Hilcorp Energy Company |
| 3003925372 | San Juan 29-4 Unit 201    | Gobernador Pictured Cliffs   | Flowing        | NM | Rio Arriba | 31  | 029N | 031W | NENE | Hilcorp Energy Company |
| 3003925372 | San Juan 29-4 Unit 201    | Basin Fruitland Coal         | Flowing        | NM | Rio Arriba | 31  | 029N | 031W | NENE | Hilcorp Energy Company |
| 3003907508 | San Juan 29-4 Unit NP 004 | Choza Mesa Pictured Cliffs   | Perm Abandoned | NM | Rio Arriba | 35  | 029N | 04W  |      | Hilcorp Energy Company |
| 3003925288 | San Juan 29-4 Unit NP 200 | Gobernador Pictured Cliffs   | Flowing        | NM | Rio Arriba | 30  | 029N | 030W | NESW | Hilcorp Energy Company |
| 3003925288 | San Juan 29-4 Unit NP 200 | Basin Fruitland Coal         | Flowing        | NM | Rio Arriba | 30  | 029N | 030W | NESW | Hilcorp Energy Company |