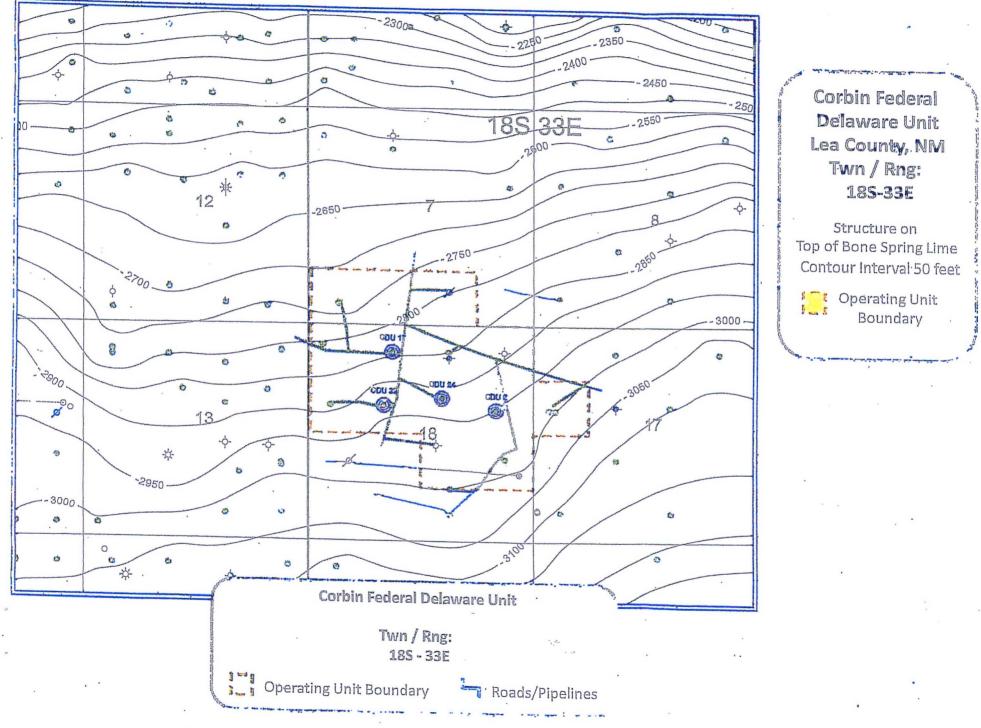

## **Production Graphs:**

See Attachments

Map of structural and geologic interpretations, participating area boundaries, wells, flowlines, and roads:

See Attachments

The working interest owners have been provided a copy of this 2018 Plan of Development. EOG Resources, Inc. and the working interest owners believe that all current Corbin Federal Delaware Unit obligations have been satisfied.