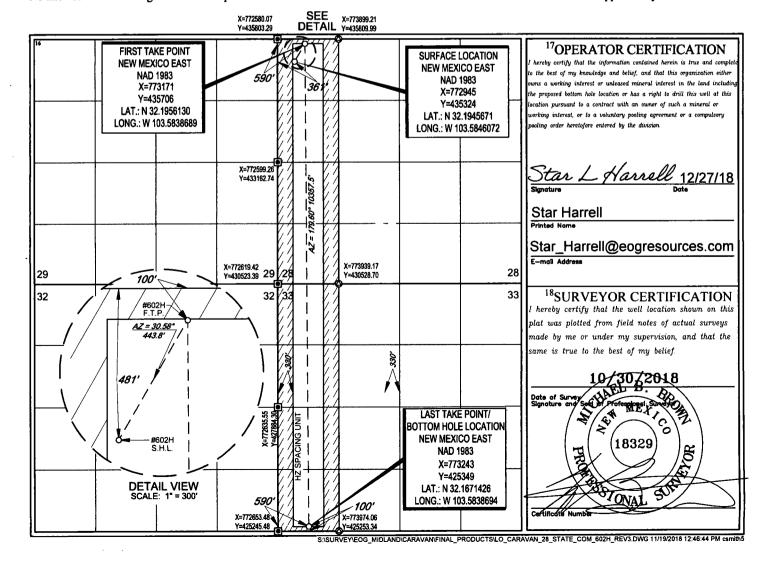

## WELL LOCATION AND ACREAGE DEDICATION PLAT

| <sup>1</sup> API Numbe<br>30-025- <i>4-99-6</i> |   | Triste Draw; Bone Spring, E                    | ol Name<br>ast                    |
|-------------------------------------------------|---|------------------------------------------------|-----------------------------------|
| Property Code<br>322918                         | - | <sup>5</sup> Property Name ARAVAN 28 STATE COM | <sup>6</sup> Well Number<br>#602H |
| <sup>7</sup> OGRID №. 7377                      | I | Operator Name SOG RESOURCES, INC.              | <sup>9</sup> Elevation<br>3532'   |

10 Surface Location

| - 1 | UL or lot no. |    | Township | Range | Lot Idn | Feet from the | North/South line | Feet from the | East/West line | County |
|-----|---------------|----|----------|-------|---------|---------------|------------------|---------------|----------------|--------|
|     | D             | 28 | 24-S     | 33-E  | _       | 481'          | NORTH            | 361'          | WEST           | LEA    |

<sup>11</sup>Bottom Hole Location If Different From Surface

| UL or lot no.      | Section                  | Township   | Range           | Lot Idn              | Feet from the | North/South line | Feet from the | East/West line | County |
|--------------------|--------------------------|------------|-----------------|----------------------|---------------|------------------|---------------|----------------|--------|
| M                  | 33                       | 24-S       | 33-E            | _                    | 100'          | SOUTH            | 590'          | WEST           | LEA    |
|                    |                          |            |                 |                      | 1             |                  |               |                | _      |
| 12 Dedicated Acres | <sup>13</sup> Joint or I | nfill 14Co | nsolidation Cod | le <sup>15</sup> Ord | er No.        |                  |               |                |        |
| 320                | į.                       |            |                 | l                    |               |                  |               |                |        |
| 0~0                | }                        | İ          |                 |                      |               |                  |               |                |        |