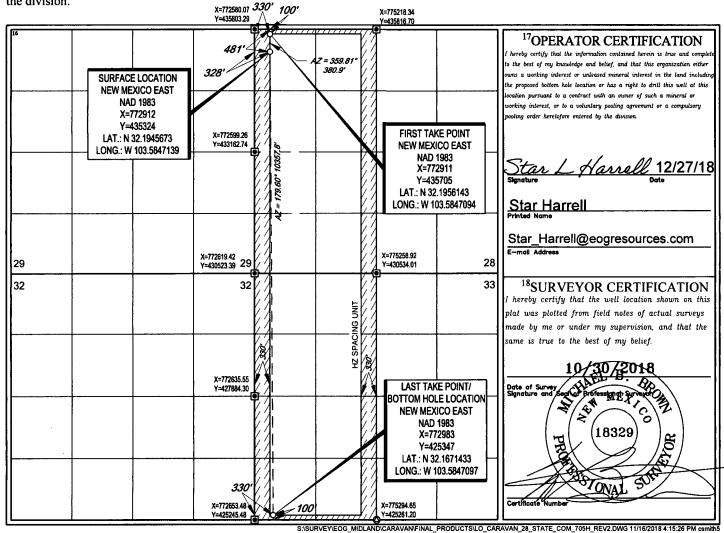

## WELL LOCATION AND ACREAGE DEDICATION PLAT

| Г | <sup>1</sup> API Number    | <sup>2</sup> Pool Code      | <sup>3</sup> Pool Name        |                          |  |  |  |  |
|---|----------------------------|-----------------------------|-------------------------------|--------------------------|--|--|--|--|
| ١ | 32-025- 44966              | 98092                       | 98092 WC-025 G-09 S243336I; U |                          |  |  |  |  |
| Ī | <sup>4</sup> Property Code | <sup>5</sup> P <sub>1</sub> | roperty Name                  | <sup>6</sup> Well Number |  |  |  |  |
| ١ | 322918                     | CARAVAN                     | #705H                         |                          |  |  |  |  |
| Ī | <sup>7</sup> OGRID No.     | Og                          | perator Name                  | <sup>9</sup> Elevation   |  |  |  |  |
| l | 7377                       | EOG RESOURCES, INC. 3532'   |                               |                          |  |  |  |  |
| _ |                            | 40                          |                               |                          |  |  |  |  |

<sup>10</sup>Surface Location

| UL or lot no.                                    | Section | Township | Range | Lot Idn | Feet from the | North/South line | Feet from the | East/West line | County |
|--------------------------------------------------|---------|----------|-------|---------|---------------|------------------|---------------|----------------|--------|
| a                                                | 28      | 24-S     | 33-E  | _       | 481'          | NORTH            | 328'          | WEST           | LEA    |
|                                                  |         |          |       |         |               |                  | 0.00          |                |        |
| 11Bottom Hole Location If Different From Surface |         |          |       |         |               |                  |               |                |        |
| UL or lot no.                                    | Section | Township | Range | Lot Idn | Feet from the | North/South line | Feet from the | East/West line | County |

| M                                    | 33                       | 24-S        | 33-E             |                     | 100'    | SOUTH | 330' | WEST | LEA |
|--------------------------------------|--------------------------|-------------|------------------|---------------------|---------|-------|------|------|-----|
| <sup>12</sup> Dedicated Acres<br>640 | <sup>13</sup> Joint or l | infill 14Co | onsolidation Cod | e <sup>15</sup> Ord | ler No. |       |      |      |     |

No allowable will be assigned to this completion until all interests have been consolidated or a non-standard unit has been approved by the division.