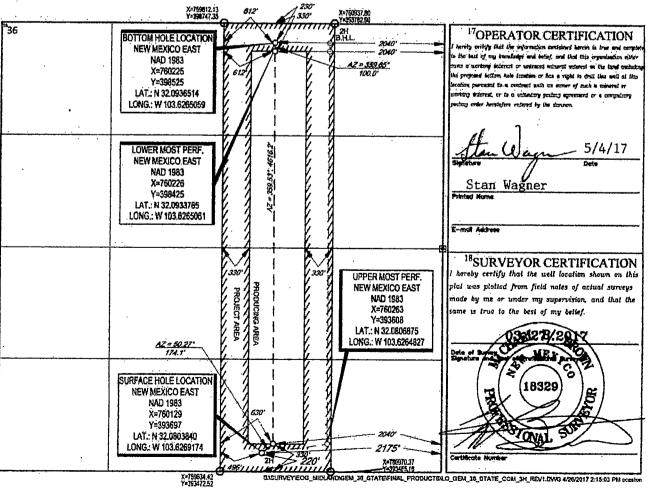

## WELL LOCATION AND ACREAGE DEDICATION PLAT API Number Pool Code Pool Name 437 30-025-97838 Jennings; Bone Spring Shale Property Code roperty Name Well Number 313191 GEM 36 STATE COM #3H OGRID No. Operator Name Elevation EOG RESOURCES, 7377 INC. 3369 <sup>10</sup>Surface Location UL or let no. Rang Section Towaship Lot Ida Feet from the North/South lin Feet from the East/West lin 0 36 25-S 32-E 220' SOUTH 2175 EAST LEA

| UL or lot no.<br>B                      | Section<br>36 | Township<br>25–S        | Range<br>32-E  | Lot Idu              | Feel from the<br>230' | North/Seath line<br>NORTH | Feet from the 2040' | East/West line<br>EAST | County<br>LEA |
|-----------------------------------------|---------------|-------------------------|----------------|----------------------|-----------------------|---------------------------|---------------------|------------------------|---------------|
| <sup>12</sup> Dediçaled Acres<br>160.00 | D Joint or I  | iofiit <sup>14</sup> Ce | muliciation Co | de <sup>13</sup> Ord | er No.                |                           | <b>/</b>            |                        |               |

No allowable will be assigned to this completion until all interests have been consolidated or a non-standard unit has been approved by the division.