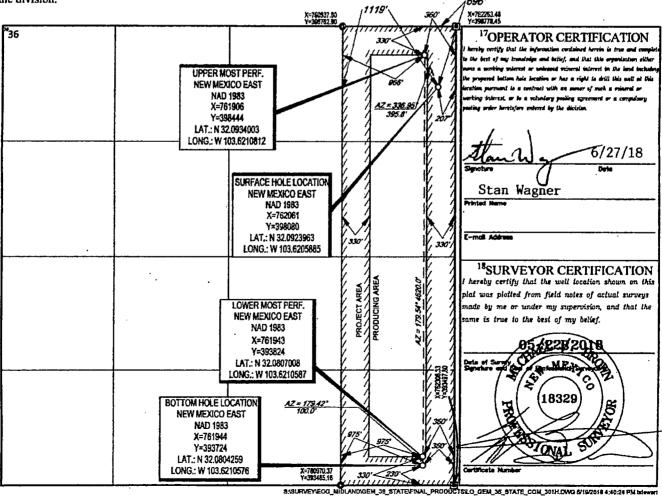

N
1220 South St. Francis Dr.
Santa Fe, NM 87505

FORM C-102
Revised August 1, 2011
District Office

AMENDED REPORT

WELL LOCATION AND ACREAGE DEDICATION PLAT 30-025-97903 WC-025 G-08 S253235G; Lower Bone Spring Property Code 313191 **GEM 36 STATE COM** #301H OGRID No. Elevation Operator Name EOG RESOURCES, INC. 3436' 7377 10 Surface Location UL or let so. East/West line Township Lot Ida Feet from the Feet from the 696 36 25-S 32-E NORTH A 207' EAST LEA UL er let no. Towaship Lot Ide Feet from th North/South lin Feet from the East/West line 36 25-S 230' P SOUTH 360' EAST LEA Dedicated Acres Joint or Infel Consolidation Code Order No. 160.00

No allowable will be assigned to this completion until all interests have been consolidated or a non-standard unit has been approved by the division.