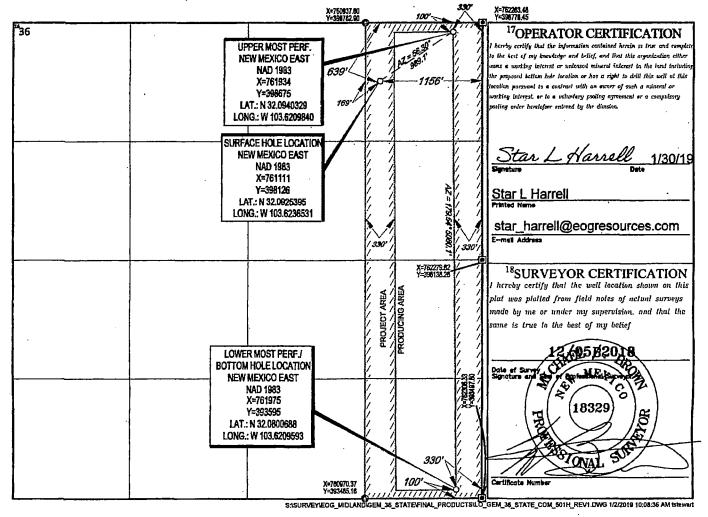

ge<br>32-E    | Lot Idn              | Feet from the 100° | North/South line<br>SOUTH | Feet from the 330' | East/West line<br>EAST | Ceunty<br>LEA |
|-----------------------------------------|--------------------------|------------------------|------------------|----------------------|--------------------|---------------------------|--------------------|------------------------|---------------|
| <sup>32</sup> Dedicated Acres<br>160.00 | <sup>13</sup> Joint or 1 | afill <sup>14</sup> Ce | enselidation Cod | e <sup>15</sup> Orde | r No.              |                           |                    |                        |               |

No allowable will be assigned to this completion until all interests have been consolidated or a non-standard unit has been approved by the division.