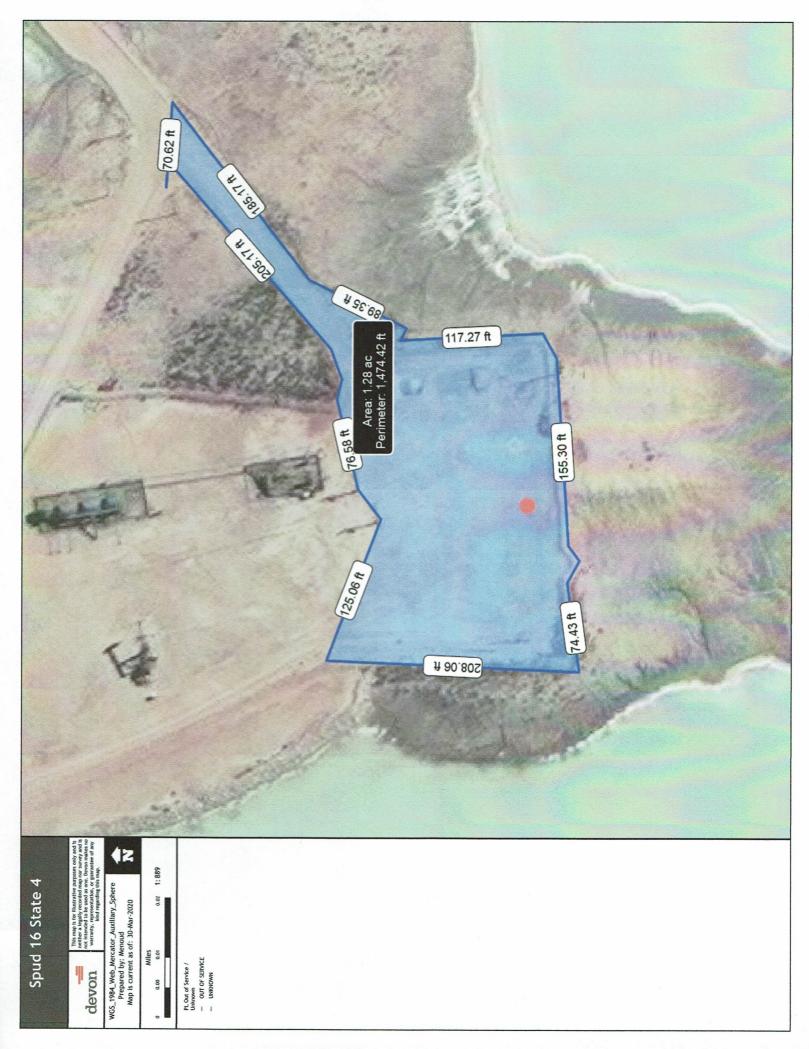

|                                                                                                                                                                                                                                                                                                                                                                                                                                                                                                                                                                                                                                                                                                                                                                                                                                                                                                                                                                                                                                                                                                                                                                                                                                                                                                                                                                                                                                                                                                                                                                                                                                                                                                                                                                                                                                                                                                                                                                                                                                                              | -                          |              |                                        |
|--------------------------------------------------------------------------------------------------------------------------------------------------------------------------------------------------------------------------------------------------------------------------------------------------------------------------------------------------------------------------------------------------------------------------------------------------------------------------------------------------------------------------------------------------------------------------------------------------------------------------------------------------------------------------------------------------------------------------------------------------------------------------------------------------------------------------------------------------------------------------------------------------------------------------------------------------------------------------------------------------------------------------------------------------------------------------------------------------------------------------------------------------------------------------------------------------------------------------------------------------------------------------------------------------------------------------------------------------------------------------------------------------------------------------------------------------------------------------------------------------------------------------------------------------------------------------------------------------------------------------------------------------------------------------------------------------------------------------------------------------------------------------------------------------------------------------------------------------------------------------------------------------------------------------------------------------------------------------------------------------------------------------------------------------------------|----------------------------|--------------|----------------------------------------|
| OCD Received                                                                                                                                                                                                                                                                                                                                                                                                                                                                                                                                                                                                                                                                                                                                                                                                                                                                                                                                                                                                                                                                                                                                                                                                                                                                                                                                                                                                                                                                                                                                                                                                                                                                                                                                                                                                                                                                                                                                                                                                                                                 |                            |              |                                        |
| Date: 3/30/2020                                                                                                                                                                                                                                                                                                                                                                                                                                                                                                                                                                                                                                                                                                                                                                                                                                                                                                                                                                                                                                                                                                                                                                                                                                                                                                                                                                                                                                                                                                                                                                                                                                                                                                                                                                                                                                                                                                                                                                                                                                              |                            |              |                                        |
| Submit One Copy To Appropriate District                                                                                                                                                                                                                                                                                                                                                                                                                                                                                                                                                                                                                                                                                                                                                                                                                                                                                                                                                                                                                                                                                                                                                                                                                                                                                                                                                                                                                                                                                                                                                                                                                                                                                                                                                                                                                                                                                                                                                                                                                      |                            |              | E 0 102                                |
| Office                                                                                                                                                                                                                                                                                                                                                                                                                                                                                                                                                                                                                                                                                                                                                                                                                                                                                                                                                                                                                                                                                                                                                                                                                                                                                                                                                                                                                                                                                                                                                                                                                                                                                                                                                                                                                                                                                                                                                                                                                                                       | State of New Mexic         |              | Form C-103<br>Revised November 3, 2011 |
| District I<br>1625 N. French Dr., Hobbs, NM 88240<br>Energy, Minerals and Natural Resources                                                                                                                                                                                                                                                                                                                                                                                                                                                                                                                                                                                                                                                                                                                                                                                                                                                                                                                                                                                                                                                                                                                                                                                                                                                                                                                                                                                                                                                                                                                                                                                                                                                                                                                                                                                                                                                                                                                                                                  |                            | WELL API N   |                                        |
| District II<br>811 S. First St., Artesia, NM 88210 OIL                                                                                                                                                                                                                                                                                                                                                                                                                                                                                                                                                                                                                                                                                                                                                                                                                                                                                                                                                                                                                                                                                                                                                                                                                                                                                                                                                                                                                                                                                                                                                                                                                                                                                                                                                                                                                                                                                                                                                                                                       |                            |              | 5-33923                                |
| District III                                                                                                                                                                                                                                                                                                                                                                                                                                                                                                                                                                                                                                                                                                                                                                                                                                                                                                                                                                                                                                                                                                                                                                                                                                                                                                                                                                                                                                                                                                                                                                                                                                                                                                                                                                                                                                                                                                                                                                                                                                                 | 1220 South St. Francis Dr. |              | ype of Lease<br>E 🕅 FEE 🗌              |
| 1000 Rio Brazos Rd., Aztec, NM 87410<br><u>District IV</u>                                                                                                                                                                                                                                                                                                                                                                                                                                                                                                                                                                                                                                                                                                                                                                                                                                                                                                                                                                                                                                                                                                                                                                                                                                                                                                                                                                                                                                                                                                                                                                                                                                                                                                                                                                                                                                                                                                                                                                                                   | Santa Fe, NM 8/505         |              | c Gas Lease No.                        |
| 1220 S. St. Francis Dr., Santa Fe, NM<br>87505                                                                                                                                                                                                                                                                                                                                                                                                                                                                                                                                                                                                                                                                                                                                                                                                                                                                                                                                                                                                                                                                                                                                                                                                                                                                                                                                                                                                                                                                                                                                                                                                                                                                                                                                                                                                                                                                                                                                                                                                               |                            |              |                                        |
| SUNDRY NOTICES AND REPORTS ON WELLS                                                                                                                                                                                                                                                                                                                                                                                                                                                                                                                                                                                                                                                                                                                                                                                                                                                                                                                                                                                                                                                                                                                                                                                                                                                                                                                                                                                                                                                                                                                                                                                                                                                                                                                                                                                                                                                                                                                                                                                                                          |                            |              | ne or Unit Agreement Name              |
| (DO NOT USE THIS FORM FOR PROPOSALS TO DRILL OR TO DEEPEN OR PLUG BACK TO A<br>DIFFERENT RESERVOIR. USE "APPLICATION FOR PERMIT" (FORM C-101) FOR SUCH                                                                                                                                                                                                                                                                                                                                                                                                                                                                                                                                                                                                                                                                                                                                                                                                                                                                                                                                                                                                                                                                                                                                                                                                                                                                                                                                                                                                                                                                                                                                                                                                                                                                                                                                                                                                                                                                                                       |                            |              | <u>م</u>                               |
| PROPOSALS.) 1. Type of Well: Oil Well Gas Well Other SWD                                                                                                                                                                                                                                                                                                                                                                                                                                                                                                                                                                                                                                                                                                                                                                                                                                                                                                                                                                                                                                                                                                                                                                                                                                                                                                                                                                                                                                                                                                                                                                                                                                                                                                                                                                                                                                                                                                                                                                                                     |                            | 8. Well Num  |                                        |
| 2. Name of Operator                                                                                                                                                                                                                                                                                                                                                                                                                                                                                                                                                                                                                                                                                                                                                                                                                                                                                                                                                                                                                                                                                                                                                                                                                                                                                                                                                                                                                                                                                                                                                                                                                                                                                                                                                                                                                                                                                                                                                                                                                                          |                            | 9. OGRID N   | umber                                  |
| DEVON ENERGY PRODUCTION CO                                                                                                                                                                                                                                                                                                                                                                                                                                                                                                                                                                                                                                                                                                                                                                                                                                                                                                                                                                                                                                                                                                                                                                                                                                                                                                                                                                                                                                                                                                                                                                                                                                                                                                                                                                                                                                                                                                                                                                                                                                   | LP                         | 6137         |                                        |
| 3. Address of Operator<br>PO BOX 250, ARTESIA, NM 88211                                                                                                                                                                                                                                                                                                                                                                                                                                                                                                                                                                                                                                                                                                                                                                                                                                                                                                                                                                                                                                                                                                                                                                                                                                                                                                                                                                                                                                                                                                                                                                                                                                                                                                                                                                                                                                                                                                                                                                                                      |                            | 10. Pool nam | e or Wildcat<br>Delaware               |
| 4. Well Location                                                                                                                                                                                                                                                                                                                                                                                                                                                                                                                                                                                                                                                                                                                                                                                                                                                                                                                                                                                                                                                                                                                                                                                                                                                                                                                                                                                                                                                                                                                                                                                                                                                                                                                                                                                                                                                                                                                                                                                                                                             |                            | 5WD,1        | Jelawale                               |
| Unit Letter $\underline{O}$ : <u>960</u> feet from the <u>SOUTH</u> line and <u>1800</u> feet from the <u>EAST</u> line                                                                                                                                                                                                                                                                                                                                                                                                                                                                                                                                                                                                                                                                                                                                                                                                                                                                                                                                                                                                                                                                                                                                                                                                                                                                                                                                                                                                                                                                                                                                                                                                                                                                                                                                                                                                                                                                                                                                      |                            |              |                                        |
| Section <u>16</u> Township <u>23S</u> Range <u>29E</u> NMPM County <u>EDDY</u>                                                                                                                                                                                                                                                                                                                                                                                                                                                                                                                                                                                                                                                                                                                                                                                                                                                                                                                                                                                                                                                                                                                                                                                                                                                                                                                                                                                                                                                                                                                                                                                                                                                                                                                                                                                                                                                                                                                                                                               |                            |              |                                        |
| 11. Elevation (Show whether DR, RKB, RT, GR, etc.)                                                                                                                                                                                                                                                                                                                                                                                                                                                                                                                                                                                                                                                                                                                                                                                                                                                                                                                                                                                                                                                                                                                                                                                                                                                                                                                                                                                                                                                                                                                                                                                                                                                                                                                                                                                                                                                                                                                                                                                                           |                            |              |                                        |
| 2978' KB                                                                                                                                                                                                                                                                                                                                                                                                                                                                                                                                                                                                                                                                                                                                                                                                                                                                                                                                                                                                                                                                                                                                                                                                                                                                                                                                                                                                                                                                                                                                                                                                                                                                                                                                                                                                                                                                                                                                                                                                                                                     |                            |              |                                        |
| 12. Check Appropriate Box to Indicate Nature of Notice, Report or Other Data                                                                                                                                                                                                                                                                                                                                                                                                                                                                                                                                                                                                                                                                                                                                                                                                                                                                                                                                                                                                                                                                                                                                                                                                                                                                                                                                                                                                                                                                                                                                                                                                                                                                                                                                                                                                                                                                                                                                                                                 |                            |              |                                        |
| NOTICE OF INTENTION TO: SUBSEQUENT REPORT OF:                                                                                                                                                                                                                                                                                                                                                                                                                                                                                                                                                                                                                                                                                                                                                                                                                                                                                                                                                                                                                                                                                                                                                                                                                                                                                                                                                                                                                                                                                                                                                                                                                                                                                                                                                                                                                                                                                                                                                                                                                |                            |              |                                        |
| ' PERFORM REMEDIAL WORK       PLUG AND ABANDON       REMEDIAL WORK       ALTERING CASING       '         TEMPORARILY ABANDON       CHANGE PLANS       COMMENCE DRILLING OPNS.       P AND A       '                                                                                                                                                                                                                                                                                                                                                                                                                                                                                                                                                                                                                                                                                                                                                                                                                                                                                                                                                                                                                                                                                                                                                                                                                                                                                                                                                                                                                                                                                                                                                                                                                                                                                                                                                                                                                                                          |                            |              |                                        |
| TEMPORARILY ABANDON CHANGE PLANS COMMENCE DRILLING OPNS. PAND A PULL OR ALTER CASING MULTIPLE COMPL CASING/CEMENT JOB                                                                                                                                                                                                                                                                                                                                                                                                                                                                                                                                                                                                                                                                                                                                                                                                                                                                                                                                                                                                                                                                                                                                                                                                                                                                                                                                                                                                                                                                                                                                                                                                                                                                                                                                                                                                                                                                                                                                        |                            |              |                                        |
|                                                                                                                                                                                                                                                                                                                                                                                                                                                                                                                                                                                                                                                                                                                                                                                                                                                                                                                                                                                                                                                                                                                                                                                                                                                                                                                                                                                                                                                                                                                                                                                                                                                                                                                                                                                                                                                                                                                                                                                                                                                              |                            |              |                                        |
| OTHER:       Image: Construction is ready for OCD inspection after P&A         Image: Construction of the Construction o |                            |              |                                        |
| <ul> <li>Rat hole and cellar have been filled and leveled. Cathodic protection holes have been properly abandoned.</li> </ul>                                                                                                                                                                                                                                                                                                                                                                                                                                                                                                                                                                                                                                                                                                                                                                                                                                                                                                                                                                                                                                                                                                                                                                                                                                                                                                                                                                                                                                                                                                                                                                                                                                                                                                                                                                                                                                                                                                                                |                            |              |                                        |
| A steel marker at least 4" in diameter and at least 4' above ground level has been set in concrete. It shows the                                                                                                                                                                                                                                                                                                                                                                                                                                                                                                                                                                                                                                                                                                                                                                                                                                                                                                                                                                                                                                                                                                                                                                                                                                                                                                                                                                                                                                                                                                                                                                                                                                                                                                                                                                                                                                                                                                                                             |                            |              |                                        |
| OPERATOR NAME, LEASE NAME, WELL NUMBER, API NUMBER, QUARTER/QUARTER LOCATION OR<br>UNIT LETTER, SECTION, TOWNSHIP, AND RANGE. All INFORMATION HAS BEEN WELDED OR                                                                                                                                                                                                                                                                                                                                                                                                                                                                                                                                                                                                                                                                                                                                                                                                                                                                                                                                                                                                                                                                                                                                                                                                                                                                                                                                                                                                                                                                                                                                                                                                                                                                                                                                                                                                                                                                                             |                            |              |                                        |
| PERMANENTLY STAMPED ON THE MARKER'S SURFACE.                                                                                                                                                                                                                                                                                                                                                                                                                                                                                                                                                                                                                                                                                                                                                                                                                                                                                                                                                                                                                                                                                                                                                                                                                                                                                                                                                                                                                                                                                                                                                                                                                                                                                                                                                                                                                                                                                                                                                                                                                 |                            |              |                                        |
|                                                                                                                                                                                                                                                                                                                                                                                                                                                                                                                                                                                                                                                                                                                                                                                                                                                                                                                                                                                                                                                                                                                                                                                                                                                                                                                                                                                                                                                                                                                                                                                                                                                                                                                                                                                                                                                                                                                                                                                                                                                              |                            |              |                                        |
| The location has been leveled as nearly as possible to original ground contour and has been cleared of all junk, trash, flow lines and other production equipment                                                                                                                                                                                                                                                                                                                                                                                                                                                                                                                                                                                                                                                                                                                                                                                                                                                                                                                                                                                                                                                                                                                                                                                                                                                                                                                                                                                                                                                                                                                                                                                                                                                                                                                                                                                                                                                                                            |                            |              |                                        |
| other production equipment. Anchors not removed - well sign not removed<br>Anchors, dead men, tie downs and risers have been cut off at least two feet below ground level.                                                                                                                                                                                                                                                                                                                                                                                                                                                                                                                                                                                                                                                                                                                                                                                                                                                                                                                                                                                                                                                                                                                                                                                                                                                                                                                                                                                                                                                                                                                                                                                                                                                                                                                                                                                                                                                                                   |                            |              |                                        |
| If this is a one-well lease or last remaining well on lease, the battery and pit location(s) have been remediated in compliance with                                                                                                                                                                                                                                                                                                                                                                                                                                                                                                                                                                                                                                                                                                                                                                                                                                                                                                                                                                                                                                                                                                                                                                                                                                                                                                                                                                                                                                                                                                                                                                                                                                                                                                                                                                                                                                                                                                                         |                            |              |                                        |
| OCD rules and the terms of the Operator's pit permit and closure plan. All flow lines, production equipment and junk have been removed from lease and well location.                                                                                                                                                                                                                                                                                                                                                                                                                                                                                                                                                                                                                                                                                                                                                                                                                                                                                                                                                                                                                                                                                                                                                                                                                                                                                                                                                                                                                                                                                                                                                                                                                                                                                                                                                                                                                                                                                         |                            |              |                                        |
| All metal bolts and other materials have been removed. Portable bases have been removed. (Poured onsite concrete bases do not have                                                                                                                                                                                                                                                                                                                                                                                                                                                                                                                                                                                                                                                                                                                                                                                                                                                                                                                                                                                                                                                                                                                                                                                                                                                                                                                                                                                                                                                                                                                                                                                                                                                                                                                                                                                                                                                                                                                           |                            |              |                                        |
| to be removed.) $\nabla$ = All other environmental expression addressed as non OCD rules                                                                                                                                                                                                                                                                                                                                                                                                                                                                                                                                                                                                                                                                                                                                                                                                                                                                                                                                                                                                                                                                                                                                                                                                                                                                                                                                                                                                                                                                                                                                                                                                                                                                                                                                                                                                                                                                                                                                                                     |                            |              |                                        |
| <ul> <li>All other environmental concerns have been addressed as per OCD rules.</li> <li>Pipelines and flow lines have been abandoned in accordance with 19.15.35.10 NMAC. All fluids have been removed from non-</li> </ul>                                                                                                                                                                                                                                                                                                                                                                                                                                                                                                                                                                                                                                                                                                                                                                                                                                                                                                                                                                                                                                                                                                                                                                                                                                                                                                                                                                                                                                                                                                                                                                                                                                                                                                                                                                                                                                 |                            |              |                                        |
| retrieved flow lines and pipelines.                                                                                                                                                                                                                                                                                                                                                                                                                                                                                                                                                                                                                                                                                                                                                                                                                                                                                                                                                                                                                                                                                                                                                                                                                                                                                                                                                                                                                                                                                                                                                                                                                                                                                                                                                                                                                                                                                                                                                                                                                          |                            |              |                                        |
| If this is a one-well lease or last remaining well on lease: all electrical service poles and lines have been removed from lease and well location, except for utility's distribution infrastructure.                                                                                                                                                                                                                                                                                                                                                                                                                                                                                                                                                                                                                                                                                                                                                                                                                                                                                                                                                                                                                                                                                                                                                                                                                                                                                                                                                                                                                                                                                                                                                                                                                                                                                                                                                                                                                                                        |                            |              |                                        |
| When all work has been completed, return this form to the appropriate District office to schedule an inspection.                                                                                                                                                                                                                                                                                                                                                                                                                                                                                                                                                                                                                                                                                                                                                                                                                                                                                                                                                                                                                                                                                                                                                                                                                                                                                                                                                                                                                                                                                                                                                                                                                                                                                                                                                                                                                                                                                                                                             |                            |              |                                        |
|                                                                                                                                                                                                                                                                                                                                                                                                                                                                                                                                                                                                                                                                                                                                                                                                                                                                                                                                                                                                                                                                                                                                                                                                                                                                                                                                                                                                                                                                                                                                                                                                                                                                                                                                                                                                                                                                                                                                                                                                                                                              |                            |              |                                        |
| SIGNATURE Mense Mensel TITLE_ADMIN FIELD SUPPORTDATE3/30/2020                                                                                                                                                                                                                                                                                                                                                                                                                                                                                                                                                                                                                                                                                                                                                                                                                                                                                                                                                                                                                                                                                                                                                                                                                                                                                                                                                                                                                                                                                                                                                                                                                                                                                                                                                                                                                                                                                                                                                                                                |                            |              |                                        |
| TYPE OR PRINT NAMEDenise Menoud       E-MAIL: <u>denise.menoud@dvn.com</u> _ PHONE:575-746-5544         For State Use Only                                                                                                                                                                                                                                                                                                                                                                                                                                                                                                                                                                                                                                                                                                                                                                                                                                                                                                                                                                                                                                                                                                                                                                                                                                                                                                                                                                                                                                                                                                                                                                                                                                                                                                                                                                                                                                                                                                                                   |                            |              |                                        |
| APPROVED BY:                                                                                                                                                                                                                                                                                                                                                                                                                                                                                                                                                                                                                                                                                                                                                                                                                                                                                                                                                                                                                                                                                                                                                                                                                                                                                                                                                                                                                                                                                                                                                                                                                                                                                                                                                                                                                                                                                                                                                                                                                                                 | DENIED                     |              | DATE gc 4/14/2020                      |
| APPROVED BY:<br>Conditions of Approval (if any):                                                                                                                                                                                                                                                                                                                                                                                                                                                                                                                                                                                                                                                                                                                                                                                                                                                                                                                                                                                                                                                                                                                                                                                                                                                                                                                                                                                                                                                                                                                                                                                                                                                                                                                                                                                                                                                                                                                                                                                                             |                            |              |                                        |