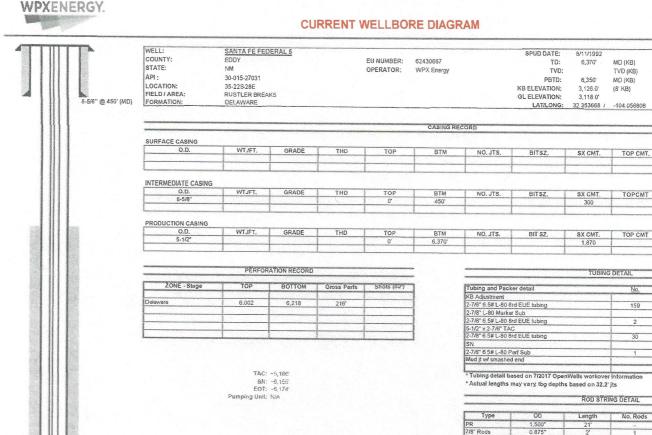

DUT@ 5100'

Top Perf: 6,002' MD Bottom Perf: 6,218' MD

5-12" @ 6,370" (MD) TD @ 6,370' (MD) PBTD @ 6,350' (MD)

Date: 5/21/2020 dated: JAC CURRENT

| Tubing and Packer detail        | No  | Length (ft) | Top Depth (fi                                                                                                                                                                                                                                                                                                                                                                                                                                                                                                                                                                                                                                                                                                                                                                                                                                                                                                                                                                                                                                                                                                                                                                                                                                                                                                                                                                                                                                                                                                                                                                                                                                                                                                                                                                                                                                                                                                                                                                                                                                                                                                                  |
|---------------------------------|-----|-------------|--------------------------------------------------------------------------------------------------------------------------------------------------------------------------------------------------------------------------------------------------------------------------------------------------------------------------------------------------------------------------------------------------------------------------------------------------------------------------------------------------------------------------------------------------------------------------------------------------------------------------------------------------------------------------------------------------------------------------------------------------------------------------------------------------------------------------------------------------------------------------------------------------------------------------------------------------------------------------------------------------------------------------------------------------------------------------------------------------------------------------------------------------------------------------------------------------------------------------------------------------------------------------------------------------------------------------------------------------------------------------------------------------------------------------------------------------------------------------------------------------------------------------------------------------------------------------------------------------------------------------------------------------------------------------------------------------------------------------------------------------------------------------------------------------------------------------------------------------------------------------------------------------------------------------------------------------------------------------------------------------------------------------------------------------------------------------------------------------------------------------------|
| K8 Adjustment                   |     | T           | Territorio de la constitución de |
| 2-7/8" 6.5# L-80 8rd EUE tubing | 159 | 5,119.80    | 0.00°                                                                                                                                                                                                                                                                                                                                                                                                                                                                                                                                                                                                                                                                                                                                                                                                                                                                                                                                                                                                                                                                                                                                                                                                                                                                                                                                                                                                                                                                                                                                                                                                                                                                                                                                                                                                                                                                                                                                                                                                                                                                                                                          |
| 2-7/8" L-80 Marker Sub          |     | 2.10"       | 5,119.80'                                                                                                                                                                                                                                                                                                                                                                                                                                                                                                                                                                                                                                                                                                                                                                                                                                                                                                                                                                                                                                                                                                                                                                                                                                                                                                                                                                                                                                                                                                                                                                                                                                                                                                                                                                                                                                                                                                                                                                                                                                                                                                                      |
| 2-7/8" 6.5# L-80 8rd EUE tubing | 2   | 64.40'      | 5,121,90                                                                                                                                                                                                                                                                                                                                                                                                                                                                                                                                                                                                                                                                                                                                                                                                                                                                                                                                                                                                                                                                                                                                                                                                                                                                                                                                                                                                                                                                                                                                                                                                                                                                                                                                                                                                                                                                                                                                                                                                                                                                                                                       |
| 5-1/2" x 2-7/8" TAC             | 1   | 2.75'       | 5,186,30"                                                                                                                                                                                                                                                                                                                                                                                                                                                                                                                                                                                                                                                                                                                                                                                                                                                                                                                                                                                                                                                                                                                                                                                                                                                                                                                                                                                                                                                                                                                                                                                                                                                                                                                                                                                                                                                                                                                                                                                                                                                                                                                      |
| 2-7/8" 6.5# L-80 8rd EUE tubing | 30  | 966.00"     | 5,189 05'                                                                                                                                                                                                                                                                                                                                                                                                                                                                                                                                                                                                                                                                                                                                                                                                                                                                                                                                                                                                                                                                                                                                                                                                                                                                                                                                                                                                                                                                                                                                                                                                                                                                                                                                                                                                                                                                                                                                                                                                                                                                                                                      |
| SN                              |     | 1.10'       | 6,155.05                                                                                                                                                                                                                                                                                                                                                                                                                                                                                                                                                                                                                                                                                                                                                                                                                                                                                                                                                                                                                                                                                                                                                                                                                                                                                                                                                                                                                                                                                                                                                                                                                                                                                                                                                                                                                                                                                                                                                                                                                                                                                                                       |
| 2-7/8" 6.5# L-80 Perf Sub       | 1   | 4.10'       | 6,156.15'                                                                                                                                                                                                                                                                                                                                                                                                                                                                                                                                                                                                                                                                                                                                                                                                                                                                                                                                                                                                                                                                                                                                                                                                                                                                                                                                                                                                                                                                                                                                                                                                                                                                                                                                                                                                                                                                                                                                                                                                                                                                                                                      |
| Mud jt w/ smashed end           |     | 14.00'      | 6,160.25                                                                                                                                                                                                                                                                                                                                                                                                                                                                                                                                                                                                                                                                                                                                                                                                                                                                                                                                                                                                                                                                                                                                                                                                                                                                                                                                                                                                                                                                                                                                                                                                                                                                                                                                                                                                                                                                                                                                                                                                                                                                                                                       |
|                                 | -   | EOT @       | 6,174.25                                                                                                                                                                                                                                                                                                                                                                                                                                                                                                                                                                                                                                                                                                                                                                                                                                                                                                                                                                                                                                                                                                                                                                                                                                                                                                                                                                                                                                                                                                                                                                                                                                                                                                                                                                                                                                                                                                                                                                                                                                                                                                                       |

FC (top)

FC (top)

FC (top)

FS (top)

FS (top)

| Type        | OD     | Length | No. Rods                                | Type                                |
|-------------|--------|--------|-----------------------------------------|-------------------------------------|
| PR          | 1,500* | 21'    | A DESCRIPTION OF THE PROPERTY PROPERTY. | 11-1/2" x 24' PR w 1-3/4" x 16' PRL |
| 7/8" Rods   | 0.875" | 2"     | 1                                       | Pony Rods                           |
| 7/8" Rods   | 0.875" | 1,875  | 75                                      | WCN 97 Rods                         |
| 3/4" Rods   | 0.750" | 3,975  | 159                                     | WCN 97 Rods                         |
| 7/8" Rods   | 0.875" | 300.   | 12                                      | WCN 97 Rods                         |
| 1-1/2" Pump | 1.250* | 24'    |                                         | 2 1/4" x 1 1/4" x 20" RHBC          |
| Gas Anchor  | 1.250* | 6'     |                                         | 1-1/4" x 6' Gas Anchor              |

T/Salt - 314
B/Salt - 2520
Delaware - 2755
Cherry C - 3605
Brushy C - 4862
Bone Spring - 6310 (300

32.3537674 -104. 0573807

| WELL:               | SANTA FE FEDERAL 5 |            |            | SPUD DATE:    | 8/11/1992   |          |
|---------------------|--------------------|------------|------------|---------------|-------------|----------|
| COUNTY:             | EDDY               | EU NUMBER: | 62430667   | TD:           | 6,370       | MD (KB)  |
| STATE:              | NM                 | OPERATOR:  | WPX Energy | TVD:          |             | TVD (KB) |
| API:                | 30-015-2703        | 1          |            | PBTD:         | 6,350       | MD (KB)  |
| LOCATION:           | 35-22S-28E         |            |            | KB ELEVATION: | 3,126.0     | (8' KB)  |
| FIELD / AREA:       | RUSTLER BREAKS     |            |            | GL ELEVATION: | 3,118.0'    |          |
| FORMATION: DELAWARE |                    |            | LAT/LONG:  | 32.353668 /   | -104.056608 |          |

2805'-2445'

2. Spot 25 sx cmt @ 5150-4950'. WOC & Tag (DV Tool)

1. Set 5  $\frac{1}{2}$ " CIBP @ 5955'. Circulate hole w/ MLF. Pressure test csg. Spot 25 sx cmt @ 5955-5755'.

Top Perf: 6,002' MD Bottom Perf: 6,218' MD

5-1/2" @ 6,370' (MD) TD @ 6,370' (MD) PBTD @ 6,350' (MD)

Date: 5/21/2020 Updated: JAC CURRENT