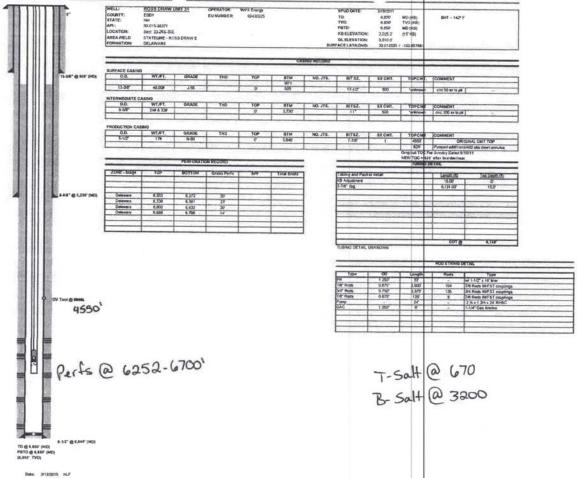

|              |           |       |     |            | CA              | SING RECORD |          |         |             |                                                                                                                                                                                                                                                                                                                                                                                                                                                                                                                                                                                                                                                                                                                                                                                                                                                                                                                                                                                                                                                                                                                                                                                                                                                                                                                                                                                                                                                                                                                                                                                                                                                                                                                                                                                                                                                                                                                                                                                                                                                                                                                                |
|--------------|-----------|-------|-----|------------|-----------------|-------------|----------|---------|-------------|--------------------------------------------------------------------------------------------------------------------------------------------------------------------------------------------------------------------------------------------------------------------------------------------------------------------------------------------------------------------------------------------------------------------------------------------------------------------------------------------------------------------------------------------------------------------------------------------------------------------------------------------------------------------------------------------------------------------------------------------------------------------------------------------------------------------------------------------------------------------------------------------------------------------------------------------------------------------------------------------------------------------------------------------------------------------------------------------------------------------------------------------------------------------------------------------------------------------------------------------------------------------------------------------------------------------------------------------------------------------------------------------------------------------------------------------------------------------------------------------------------------------------------------------------------------------------------------------------------------------------------------------------------------------------------------------------------------------------------------------------------------------------------------------------------------------------------------------------------------------------------------------------------------------------------------------------------------------------------------------------------------------------------------------------------------------------------------------------------------------------------|
| URFACE CASES | 6         |       |     |            | December 1      |             |          |         |             | Service of the servic |
| 0.0.         | WT.FT.    | GRADE | THO | TOP        | втм             | NO. JTB.    | BVT D.Z. | SX CMT. | TOPCMT.     | COMMENT                                                                                                                                                                                                                                                                                                                                                                                                                                                                                                                                                                                                                                                                                                                                                                                                                                                                                                                                                                                                                                                                                                                                                                                                                                                                                                                                                                                                                                                                                                                                                                                                                                                                                                                                                                                                                                                                                                                                                                                                                                                                                                                        |
|              |           |       |     |            | 907             | Hard the s  | 11-1-1   |         | 1000000     | The state of the s |
| 13-36"       | 48,00#    | 3.55  |     | o          | 506             |             | 17-1/2"  | 800     | *unknown    | eng 50 as to get                                                                                                                                                                                                                                                                                                                                                                                                                                                                                                                                                                                                                                                                                                                                                                                                                                                                                                                                                                                                                                                                                                                                                                                                                                                                                                                                                                                                                                                                                                                                                                                                                                                                                                                                                                                                                                                                                                                                                                                                                                                                                                               |
| TERMEDIATE O | CASING    |       |     | Series and |                 |             |          | 10000   | 75 DIDO NO. |                                                                                                                                                                                                                                                                                                                                                                                                                                                                                                                                                                                                                                                                                                                                                                                                                                                                                                                                                                                                                                                                                                                                                                                                                                                                                                                                                                                                                                                                                                                                                                                                                                                                                                                                                                                                                                                                                                                                                                                                                                                                                                                                |
| 0,0          | WT/FT.    | GRADE | THD | TOP        | втм             | NO, JTB.    | BIT 62.  | SX CMT. | TOP CMT     | COMMENT                                                                                                                                                                                                                                                                                                                                                                                                                                                                                                                                                                                                                                                                                                                                                                                                                                                                                                                                                                                                                                                                                                                                                                                                                                                                                                                                                                                                                                                                                                                                                                                                                                                                                                                                                                                                                                                                                                                                                                                                                                                                                                                        |
| 8-5/6"       | 248 4 328 |       |     | ď          | 3,730           |             | 11"      | 600     | Sunincem    | cec 200 sx to pt                                                                                                                                                                                                                                                                                                                                                                                                                                                                                                                                                                                                                                                                                                                                                                                                                                                                                                                                                                                                                                                                                                                                                                                                                                                                                                                                                                                                                                                                                                                                                                                                                                                                                                                                                                                                                                                                                                                                                                                                                                                                                                               |
| RODUCTION CA | 2013      |       |     |            | and the same of |             |          |         | +           |                                                                                                                                                                                                                                                                                                                                                                                                                                                                                                                                                                                                                                                                                                                                                                                                                                                                                                                                                                                                                                                                                                                                                                                                                                                                                                                                                                                                                                                                                                                                                                                                                                                                                                                                                                                                                                                                                                                                                                                                                                                                                                                                |
| 0.0.         | WT.FT.    | GRADE | THD | TOP        | втм             | NO, JTS.    | BIT BZ   | SX CMT. | TOP CMT     | COMMENT                                                                                                                                                                                                                                                                                                                                                                                                                                                                                                                                                                                                                                                                                                                                                                                                                                                                                                                                                                                                                                                                                                                                                                                                                                                                                                                                                                                                                                                                                                                                                                                                                                                                                                                                                                                                                                                                                                                                                                                                                                                                                                                        |
| 5-1/2"       | 174       | N-80  |     | ø          | 6,649           | -0.51       | 7-298"   | 4       | 4550        | ORIGINAL CAT TOP                                                                                                                                                                                                                                                                                                                                                                                                                                                                                                                                                                                                                                                                                                                                                                                                                                                                                                                                                                                                                                                                                                                                                                                                                                                                                                                                                                                                                                                                                                                                                                                                                                                                                                                                                                                                                                                                                                                                                                                                                                                                                                               |
|              |           |       |     |            |                 |             |          |         |             |                                                                                                                                                                                                                                                                                                                                                                                                                                                                                                                                                                                                                                                                                                                                                                                                                                                                                                                                                                                                                                                                                                                                                                                                                                                                                                                                                                                                                                                                                                                                                                                                                                                                                                                                                                                                                                                                                                                                                                                                                                                                                                                                |

spot 25 sx.

150 sx 6101

5. Perf & Sqz 120 sx cmt @ 565 & circulate to surface.

4. Spot 25 sx cmt @ 820-620. WOC & Tag (T/Salt)

3550'-3115'

1-44" @ 2,230" [MD]
3. Spot 26 sx cmt @ 3288-3080". WOC & Tag (8 5/8" Shoe, B/Salt, Delaware)

45 SX

4450

2. Spot 25 sx cmt @ 4600-4800". WOC & Tag (DV Tool) TAK

1. Set 5 1/2" CIBP @ 6205'. Circulate hole w/ MLF. Pressure test csg. Spot 6205-6000'.

5-1/2" @ 6,849" (MO) TO @ 6,850' (MD) PRITO @ 6,850' (MD) (6,850' TVD)

Date: 3/12/2015 NLF GURRENT