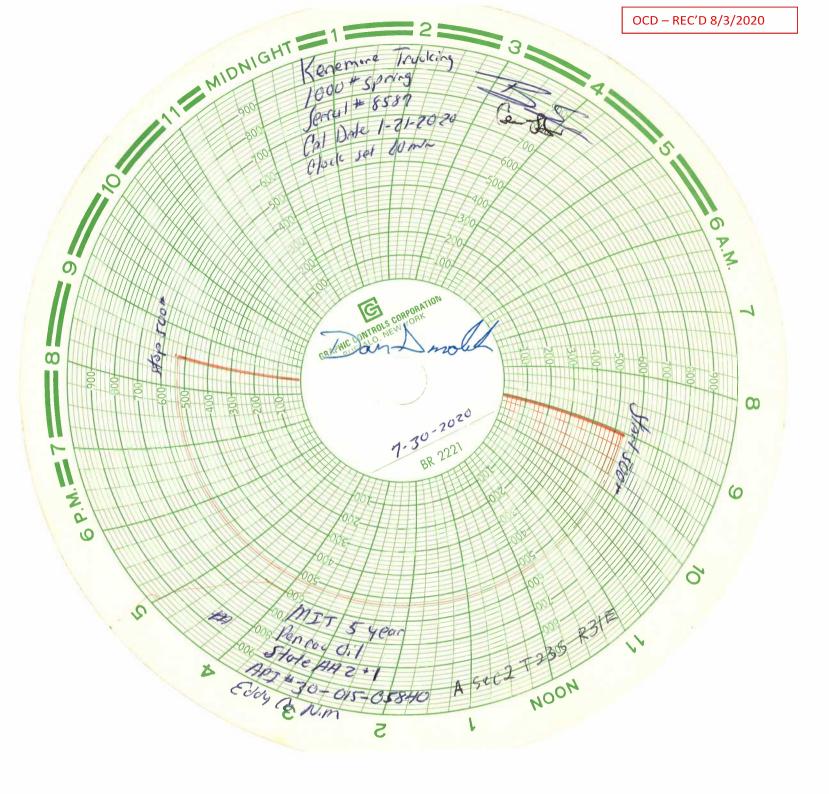

| Submit 1 Copy To Appropriate District State of New Mexico                                                                                                                                                                                                                                                                                                                                                                                                                                                                                                                                                                                                                                                                                                                                                                                                                                                                                                                                                                                                                                                                                                                                                                                                                                                                                                                                                              | Form C-103                                         |
|------------------------------------------------------------------------------------------------------------------------------------------------------------------------------------------------------------------------------------------------------------------------------------------------------------------------------------------------------------------------------------------------------------------------------------------------------------------------------------------------------------------------------------------------------------------------------------------------------------------------------------------------------------------------------------------------------------------------------------------------------------------------------------------------------------------------------------------------------------------------------------------------------------------------------------------------------------------------------------------------------------------------------------------------------------------------------------------------------------------------------------------------------------------------------------------------------------------------------------------------------------------------------------------------------------------------------------------------------------------------------------------------------------------------|----------------------------------------------------|
| District I – (575) 393-6161<br>1625 N. French Dr., Hobbs, NM 88240                                                                                                                                                                                                                                                                                                                                                                                                                                                                                                                                                                                                                                                                                                                                                                                                                                                                                                                                                                                                                                                                                                                                                                                                                                                                                                                                                     | Revised July 18, 2013<br>WELL API NO.              |
| District II – (575) 748-1283<br>811 S. First St., Artesia, NM 8821.0 OIL CONSERVATION DIVISION                                                                                                                                                                                                                                                                                                                                                                                                                                                                                                                                                                                                                                                                                                                                                                                                                                                                                                                                                                                                                                                                                                                                                                                                                                                                                                                         | 30-015-05840                                       |
| District III – (505) 334-6178 1220 South St. Francis Dr.                                                                                                                                                                                                                                                                                                                                                                                                                                                                                                                                                                                                                                                                                                                                                                                                                                                                                                                                                                                                                                                                                                                                                                                                                                                                                                                                                               | 5. Indicate Type of Lease<br>STATE X FEE           |
| <u>District IV</u> – (505) 476-3460 Santa Fe, INM 87505                                                                                                                                                                                                                                                                                                                                                                                                                                                                                                                                                                                                                                                                                                                                                                                                                                                                                                                                                                                                                                                                                                                                                                                                                                                                                                                                                                | 6. State Oil & Gas Lease No.                       |
| 1220 S. St. Francis Dr., Santa Fe, NM<br>87505                                                                                                                                                                                                                                                                                                                                                                                                                                                                                                                                                                                                                                                                                                                                                                                                                                                                                                                                                                                                                                                                                                                                                                                                                                                                                                                                                                         |                                                    |
| SUNDRY NOTICES AND REPORTS ON WELLS<br>(DO NOT USE THIS FORM FOR PROPOSALS TO DRILL OR TO DEEPEN OR PLUG BACK TO A<br>DIFFERENT RESERVOIR. USE "APPLICATION FOR PERMIT" (FORM C-101) FOR SUCH<br>PROPOSALS.)                                                                                                                                                                                                                                                                                                                                                                                                                                                                                                                                                                                                                                                                                                                                                                                                                                                                                                                                                                                                                                                                                                                                                                                                           | 7. Lease Name or Unit Agreement Name<br>State AA-2 |
| 1. Type of Well: Oil Well 🔲 Gas Well 🛄 Injection 🗌 SWD 🔀                                                                                                                                                                                                                                                                                                                                                                                                                                                                                                                                                                                                                                                                                                                                                                                                                                                                                                                                                                                                                                                                                                                                                                                                                                                                                                                                                               | 8. Well Number #1                                  |
| 2. Name of Operator PENROC OIL CORP                                                                                                                                                                                                                                                                                                                                                                                                                                                                                                                                                                                                                                                                                                                                                                                                                                                                                                                                                                                                                                                                                                                                                                                                                                                                                                                                                                                    | 9. OGRID Number 17213                              |
| 3. Address of Operator P.O. Box 2769 Hobbs, NM 88240                                                                                                                                                                                                                                                                                                                                                                                                                                                                                                                                                                                                                                                                                                                                                                                                                                                                                                                                                                                                                                                                                                                                                                                                                                                                                                                                                                   | 10. Pool name or Wildcat<br>SWD; DELAWARE          |
| 4. Well Location                                                                                                                                                                                                                                                                                                                                                                                                                                                                                                                                                                                                                                                                                                                                                                                                                                                                                                                                                                                                                                                                                                                                                                                                                                                                                                                                                                                                       |                                                    |
| Unit Letter A : 660 feet from the NORTH line and 6                                                                                                                                                                                                                                                                                                                                                                                                                                                                                                                                                                                                                                                                                                                                                                                                                                                                                                                                                                                                                                                                                                                                                                                                                                                                                                                                                                     | feet from the                                      |
| EASTline<br>Section 2 Township 23S Range 31E                                                                                                                                                                                                                                                                                                                                                                                                                                                                                                                                                                                                                                                                                                                                                                                                                                                                                                                                                                                                                                                                                                                                                                                                                                                                                                                                                                           | NMPM EDDY County                                   |
| Interview         Interview <t< td=""><td></td></t<> |                                                    |
| GL 3442'                                                                                                                                                                                                                                                                                                                                                                                                                                                                                                                                                                                                                                                                                                                                                                                                                                                                                                                                                                                                                                                                                                                                                                                                                                                                                                                                                                                                               |                                                    |
| 12. Check Appropriate Box to Indicate Nature of Notice, I                                                                                                                                                                                                                                                                                                                                                                                                                                                                                                                                                                                                                                                                                                                                                                                                                                                                                                                                                                                                                                                                                                                                                                                                                                                                                                                                                              | Report or Other Data                               |
|                                                                                                                                                                                                                                                                                                                                                                                                                                                                                                                                                                                                                                                                                                                                                                                                                                                                                                                                                                                                                                                                                                                                                                                                                                                                                                                                                                                                                        | SEQUENT REPORT OF:                                 |
| PERFORM REMEDIAL WORK PLUG AND ABANDON REMEDIAL WORK                                                                                                                                                                                                                                                                                                                                                                                                                                                                                                                                                                                                                                                                                                                                                                                                                                                                                                                                                                                                                                                                                                                                                                                                                                                                                                                                                                   |                                                    |
| PULL OR ALTER CASING 🔲 MULTIPLE COMPL 🔲 CASING/CEMENT                                                                                                                                                                                                                                                                                                                                                                                                                                                                                                                                                                                                                                                                                                                                                                                                                                                                                                                                                                                                                                                                                                                                                                                                                                                                                                                                                                  |                                                    |
| DOWNHOLE COMMINGLE                                                                                                                                                                                                                                                                                                                                                                                                                                                                                                                                                                                                                                                                                                                                                                                                                                                                                                                                                                                                                                                                                                                                                                                                                                                                                                                                                                                                     |                                                    |
| OTHER: OTHER:                                                                                                                                                                                                                                                                                                                                                                                                                                                                                                                                                                                                                                                                                                                                                                                                                                                                                                                                                                                                                                                                                                                                                                                                                                                                                                                                                                                                          | 5 YEAR MIT TEST                                    |
| <ol> <li>Describe proposed or completed operations. (Clearly state all pertinent details, and<br/>of starting any proposed work). SEE RULE 19.15.7.14 NMAC. For Multiple Com-<br/>proposed completion or recompletion.</li> </ol>                                                                                                                                                                                                                                                                                                                                                                                                                                                                                                                                                                                                                                                                                                                                                                                                                                                                                                                                                                                                                                                                                                                                                                                      |                                                    |
| PENROC OIL CORPORATION, is respectfully submitting attached MIT Test results for the                                                                                                                                                                                                                                                                                                                                                                                                                                                                                                                                                                                                                                                                                                                                                                                                                                                                                                                                                                                                                                                                                                                                                                                                                                                                                                                                   | e referenced well.                                 |
| Test Date: 7-30-2020                                                                                                                                                                                                                                                                                                                                                                                                                                                                                                                                                                                                                                                                                                                                                                                                                                                                                                                                                                                                                                                                                                                                                                                                                                                                                                                                                                                                   |                                                    |
| Result: Pass                                                                                                                                                                                                                                                                                                                                                                                                                                                                                                                                                                                                                                                                                                                                                                                                                                                                                                                                                                                                                                                                                                                                                                                                                                                                                                                                                                                                           |                                                    |
|                                                                                                                                                                                                                                                                                                                                                                                                                                                                                                                                                                                                                                                                                                                                                                                                                                                                                                                                                                                                                                                                                                                                                                                                                                                                                                                                                                                                                        |                                                    |
|                                                                                                                                                                                                                                                                                                                                                                                                                                                                                                                                                                                                                                                                                                                                                                                                                                                                                                                                                                                                                                                                                                                                                                                                                                                                                                                                                                                                                        |                                                    |
|                                                                                                                                                                                                                                                                                                                                                                                                                                                                                                                                                                                                                                                                                                                                                                                                                                                                                                                                                                                                                                                                                                                                                                                                                                                                                                                                                                                                                        |                                                    |
|                                                                                                                                                                                                                                                                                                                                                                                                                                                                                                                                                                                                                                                                                                                                                                                                                                                                                                                                                                                                                                                                                                                                                                                                                                                                                                                                                                                                                        |                                                    |
|                                                                                                                                                                                                                                                                                                                                                                                                                                                                                                                                                                                                                                                                                                                                                                                                                                                                                                                                                                                                                                                                                                                                                                                                                                                                                                                                                                                                                        | ×                                                  |
| Spud Date: Rig Release Date:                                                                                                                                                                                                                                                                                                                                                                                                                                                                                                                                                                                                                                                                                                                                                                                                                                                                                                                                                                                                                                                                                                                                                                                                                                                                                                                                                                                           |                                                    |
|                                                                                                                                                                                                                                                                                                                                                                                                                                                                                                                                                                                                                                                                                                                                                                                                                                                                                                                                                                                                                                                                                                                                                                                                                                                                                                                                                                                                                        |                                                    |
| I hereby certify that the information above is true and complete to the best of my knowledge                                                                                                                                                                                                                                                                                                                                                                                                                                                                                                                                                                                                                                                                                                                                                                                                                                                                                                                                                                                                                                                                                                                                                                                                                                                                                                                           | and belief.                                        |
| SIGNATURE ACTIONAL TITLE PRESIDENT                                                                                                                                                                                                                                                                                                                                                                                                                                                                                                                                                                                                                                                                                                                                                                                                                                                                                                                                                                                                                                                                                                                                                                                                                                                                                                                                                                                     | DATE7-31-2020                                      |
| Type or print nameM.Y. Merchant E-mail address:mymerch@penrocoil.<br>For State Use Only                                                                                                                                                                                                                                                                                                                                                                                                                                                                                                                                                                                                                                                                                                                                                                                                                                                                                                                                                                                                                                                                                                                                                                                                                                                                                                                                | com PHONE:575-492-1236                             |