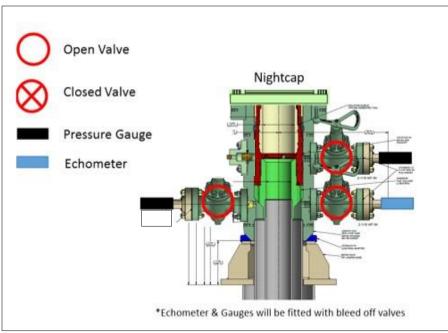

y of the float equipment (float collar and shoe)
- 2. Land casing with mandrel
- 3. Fill pipe with kill weight fluid, do not circulate through floats and confirm well is static
- 4. Set annular packoff shown below and pressure test to confirm integrity of the seal. Pressure ratings of wellhead components and valves is 5,000 psi.
- 5. After confirmation of both annular barriers and internal barriers, nipple down BOP and install cap flange.
  - a. If any barrier fails to test, the BOP stack will not be nippled down until after the cement job is completed with cement 500ft above the highest formation capable of flow with kill weight mud above or after it has achieved 50-psi compressive strength if kill weight fluid cannot be verified.



Annular packoff with both external and internal seals



Wellhead diagram during skidding operations

- 6. Skid rig to next well on pad.
- 7. Confirm well is static before removing cap flange, flange will not be removed and offline cementing operations will not commence until well is under control. If well is not static, casing outlet valves will provide access to both the casing ID and annulus. Rig or third party pump truck will kill well prior to cementing or nippling up for further remediation.
  - a. Well Control Plan
    - i. The Drillers Method will be the primary well control method to regain control of the wellbore prior to cementing, if wellbore conditions do not permit the drillers method other methods of well control may be used
    - ii. Rig pumps or a 3<sup>rd</sup> party pump will be tied into the upper casing valve to pump down