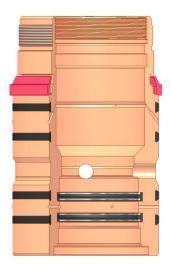

Annular packoff with both external and internal seals

Wellhead diagram during skidding operations

- 6. Skid rig to next well on pad.
- 7. Confirm well is static before removing cap flange, flange will not be removed and offline cementing operations will not commence until well is under control. If well is not static, casing outlet valves will provide access to both the casing ID and annulus. Rig or third party pump truck will kill well prior to cementing or nippling up for further remediation.
  - a. Well Control Plan
    - i. The Drillers Method will be the primary well control method to regain control of the wellbore prior to cementing, if wellbore conditions do not permit the drillers method other methods of well control may be used
    - ii. Rig pumps or a 3<sup>rd</sup> party pump will be tied into the upper casing valve to pump down the casing ID
    - iii. A high pressure return line will be rigged up to lower casing valve and run to choke manifold to control annular pressure
    - iv. Once influx is circulated out of the hole, kill weight mud will be circulated
    - v. Well will be confirmed static
    - vi. Once confirmed static, cap flange will be removed to allow for offline cementing operations to commence
- 8. Install offline cement tool
- 9. Rig up cement equipment