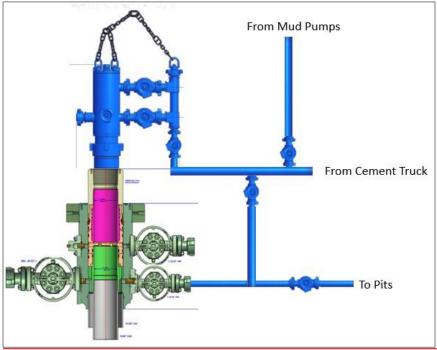

Wellhead diagram during offline cementing operations

- 10. Circulate bottoms up with cement truck
  - a. If gas is present on bottoms up, well will be shut in and returns rerouted through gas buster to handle entrained gas
  - b. Max anticipated time before circulating with cement truck is 6 hrs
- 11. Perform cement job taking returns from the annulus wellhead valve
- 12. Confirm well is static and floats are holding after cement job
- 13. Remove cement equipment, offline cement tools and install night cap with pressure gauge for monitoring.