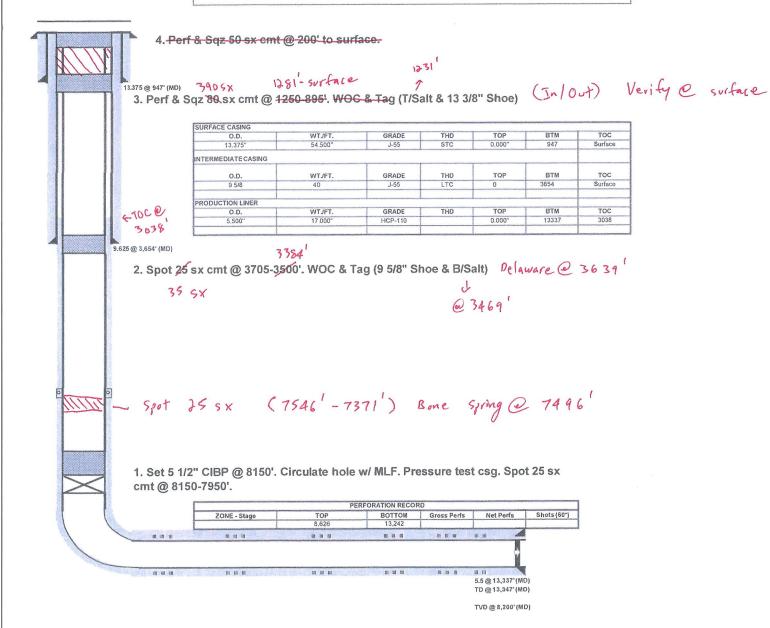

|                                                                                                                                                                                                                                                                                                                                                                                                                                                                                                                                                                                                                                                                                                                                                                                                                                                                                                                      | REC'D 08/24/24<br>NMOCD                                         |                                     |                                                                                          |                                    |                                                                 |  |  |  |
|----------------------------------------------------------------------------------------------------------------------------------------------------------------------------------------------------------------------------------------------------------------------------------------------------------------------------------------------------------------------------------------------------------------------------------------------------------------------------------------------------------------------------------------------------------------------------------------------------------------------------------------------------------------------------------------------------------------------------------------------------------------------------------------------------------------------------------------------------------------------------------------------------------------------|-----------------------------------------------------------------|-------------------------------------|------------------------------------------------------------------------------------------|------------------------------------|-----------------------------------------------------------------|--|--|--|
| Form 3160-5<br>(June 2015) DH<br>B                                                                                                                                                                                                                                                                                                                                                                                                                                                                                                                                                                                                                                                                                                                                                                                                                                                                                   |                                                                 |                                     |                                                                                          | OMB Expires:                       | FORM APPROVED<br>OMB NO. 1004-0137<br>Expires: January 31, 2018 |  |  |  |
| SUNDRY                                                                                                                                                                                                                                                                                                                                                                                                                                                                                                                                                                                                                                                                                                                                                                                                                                                                                                               | NOTICES AND REPO                                                | RTS ON WE                           |                                                                                          |                                    | 5. Lease Serial No.<br>NMNM102036                               |  |  |  |
| Do not use this form for proposals to drill or to re-enter an abandoned well. Use form 3160-3 (APD) for such proposals.                                                                                                                                                                                                                                                                                                                                                                                                                                                                                                                                                                                                                                                                                                                                                                                              |                                                                 |                                     | 6. If Indian, Allottee                                                                   | e or Tribe Name                    |                                                                 |  |  |  |
| SUBMIT IN                                                                                                                                                                                                                                                                                                                                                                                                                                                                                                                                                                                                                                                                                                                                                                                                                                                                                                            | TRIPLICATE - Other inst                                         | ructions on                         | page 2                                                                                   | 7. If Unit or CA/Age<br>NMNM132614 | reement, Name and/or No.                                        |  |  |  |
| <ol> <li>Type of Well</li> <li>☑ Oil Well</li> <li>□ Gas Well</li> <li>□ Other State</li> </ol>                                                                                                                                                                                                                                                                                                                                                                                                                                                                                                                                                                                                                                                                                                                                                                                                                      | ner                                                             |                                     |                                                                                          | 8. Well Name and N<br>RDX FED COM  |                                                                 |  |  |  |
| 2. Name of Operator<br>WPX ENERGY PERMIAN LL                                                                                                                                                                                                                                                                                                                                                                                                                                                                                                                                                                                                                                                                                                                                                                                                                                                                         | Contact:<br>C E-Mail: caitlin.ohair                             | CAITLIN O'H<br>r@wpxenergy.         | AIR                                                                                      | 9. API Well No.<br>30-015-41087    | -00-S1                                                          |  |  |  |
| 3a. Address<br>3500 ONE WILLIAMS CENTE<br>TULSA, OK 74172                                                                                                                                                                                                                                                                                                                                                                                                                                                                                                                                                                                                                                                                                                                                                                                                                                                            |                                                                 | Ph: 539-57                          | (include area code)<br>3-3527<br>10. Field and Pool or Exploratory Area<br>CORRAL CANYON |                                    |                                                                 |  |  |  |
| 4. Location of Well (Footage, Sec., 7                                                                                                                                                                                                                                                                                                                                                                                                                                                                                                                                                                                                                                                                                                                                                                                                                                                                                | ., R., M., or Survey Description,                               | )                                   |                                                                                          | 11. County or Parish               | n, State                                                        |  |  |  |
| Sec 10 T26S R30E NWSE 23                                                                                                                                                                                                                                                                                                                                                                                                                                                                                                                                                                                                                                                                                                                                                                                                                                                                                             | 10FSL 2310FEL                                                   |                                     |                                                                                          | EDDY COUNT                         | ΓΥ, ΝΜ                                                          |  |  |  |
| 12. CHECK THE AI                                                                                                                                                                                                                                                                                                                                                                                                                                                                                                                                                                                                                                                                                                                                                                                                                                                                                                     | PPROPRIATE BOX(ES)                                              | TO INDICA                           | TE NATURE OF NOTI                                                                        | CE, REPORT, OR OT                  | THER DATA                                                       |  |  |  |
| TYPE OF SUBMISSION                                                                                                                                                                                                                                                                                                                                                                                                                                                                                                                                                                                                                                                                                                                                                                                                                                                                                                   |                                                                 |                                     | TYPE OF ACTIO                                                                            | INSUBJECT TO                       |                                                                 |  |  |  |
| Notice of Intent                                                                                                                                                                                                                                                                                                                                                                                                                                                                                                                                                                                                                                                                                                                                                                                                                                                                                                     | Acidize                                                         | Dee                                 | pen GENERAPro                                                                            | duction (Start/Resume)             | S Anwater Shut-Off                                              |  |  |  |
| □ Subsequent Report                                                                                                                                                                                                                                                                                                                                                                                                                                                                                                                                                                                                                                                                                                                                                                                                                                                                                                  | Alter Casing                                                    | 🗖 Hyd                               | raulic Fracturing A Rec                                                                  | Tamation ATIONS                    | Well Integrity                                                  |  |  |  |
|                                                                                                                                                                                                                                                                                                                                                                                                                                                                                                                                                                                                                                                                                                                                                                                                                                                                                                                      | Casing Repair                                                   |                                     | Construction AC Rec                                                                      |                                    |                                                                 |  |  |  |
| Final Abandonment Notice                                                                                                                                                                                                                                                                                                                                                                                                                                                                                                                                                                                                                                                                                                                                                                                                                                                                                             | <ul> <li>Change Plans</li> <li>Convert to Injection</li> </ul>  | 🖾 Plug                              |                                                                                          | nporarily Abandon<br>ter Disposal  |                                                                 |  |  |  |
| 13. Describe Proposed or Completed Operation: Clearly state all pertinent details, including estimated starting date of any proposed work and approximate duration thereof. If the proposal is to deepen directionally or recomplete horizontally, give subsurface locations and measured and true vertical depths of all pertinent markers and zones. Attach the Bond under which the work will be performed or provide the Bond No. on file with BLM/BIA. Required subsequent reports must be filed within 30 days following completion of the involved operations. If the operation results in a multiple completion or recompletion in a new interval, a Form 3160-4 must be filed once testing has been completed. Final Abandonment Notices must be filed only after all requirements, including reclamation, have been completed and the operator has determined that the site is ready for final inspection. |                                                                 |                                     |                                                                                          |                                    |                                                                 |  |  |  |
| WPX ENERGY PERMIAN, LL below:                                                                                                                                                                                                                                                                                                                                                                                                                                                                                                                                                                                                                                                                                                                                                                                                                                                                                        | C requests to P&A the ab                                        | ove referenc                        | ed well using the P&A pr                                                                 | ocess listed                       |                                                                 |  |  |  |
| <ol> <li>Set 5 1/2" CIBP @ 8150'. Circulate hole w/ MLF. Pressure test csg. Spot 25 sx cmt @ 8150-7950'.</li> <li>Spot 25 sx cmt @ 3705-3500'. WOC &amp; Tag (9 5/8" Shoe &amp; B/Salt) 35 5x (3705' - 3384')</li> <li>Perf &amp; Sqz-80-sx cmt @ 4250-895'. WOC &amp; Tag (T/Salt &amp; 13 3/8" Shoe) 340 \$x (1781' - surface) (3n/out) Verify @ 340 \$x (1781' - surface) (3n/out) Verify @ 5. Cut off well head, verify cmt to surface, weld on Dry Hole Marker.</li> </ol>                                                                                                                                                                                                                                                                                                                                                                                                                                      |                                                                 |                                     |                                                                                          |                                    |                                                                 |  |  |  |
| Attached are the current and proposed WBDs.                                                                                                                                                                                                                                                                                                                                                                                                                                                                                                                                                                                                                                                                                                                                                                                                                                                                          |                                                                 |                                     |                                                                                          |                                    |                                                                 |  |  |  |
| 5107 25 5x (7546'-7371') WOC & THG                                                                                                                                                                                                                                                                                                                                                                                                                                                                                                                                                                                                                                                                                                                                                                                                                                                                                   |                                                                 |                                     |                                                                                          |                                    |                                                                 |  |  |  |
| 14. I hereby certify that the foregoing is true and correct.<br>Electronic Submission #526022 verified by the BLM Well Information System<br>For WPX ENERGY PERMIAN LLC, sent to the Carlsbad                                                                                                                                                                                                                                                                                                                                                                                                                                                                                                                                                                                                                                                                                                                        |                                                                 |                                     |                                                                                          |                                    |                                                                 |  |  |  |
| Committed to AFMSS for processing by PRI<br>Name (Printed/Typed) CAITLIN O'HAIR                                                                                                                                                                                                                                                                                                                                                                                                                                                                                                                                                                                                                                                                                                                                                                                                                                      |                                                                 |                                     | ISCILLA PEREZ on 08/17/2020 (20PP3771SE)<br>Title REGULATORY TECH II                     |                                    |                                                                 |  |  |  |
|                                                                                                                                                                                                                                                                                                                                                                                                                                                                                                                                                                                                                                                                                                                                                                                                                                                                                                                      |                                                                 |                                     | THE REGULATORY                                                                           |                                    |                                                                 |  |  |  |
| Signature (Electronic Submission)                                                                                                                                                                                                                                                                                                                                                                                                                                                                                                                                                                                                                                                                                                                                                                                                                                                                                    |                                                                 |                                     | Date 08/17/2020                                                                          | gc                                 | 8/24/2020                                                       |  |  |  |
| THIS SPACE FOR FEDERAL OR STATE OFFICE USE Accepted for record – NMOCD                                                                                                                                                                                                                                                                                                                                                                                                                                                                                                                                                                                                                                                                                                                                                                                                                                               |                                                                 |                                     |                                                                                          |                                    |                                                                 |  |  |  |
| _Approved By _ Long _ Vo                                                                                                                                                                                                                                                                                                                                                                                                                                                                                                                                                                                                                                                                                                                                                                                                                                                                                             | Zm/                                                             |                                     | Title Petroleum                                                                          | Engineer                           | Date 8/20/20                                                    |  |  |  |
| Conditions of approval, if any, are attached. Approval of this notice does not warrant or certify that the applicant holds legal or equitable title to those rights in the subject lease which would entitle the applicant to conduct operations thereon.                                                                                                                                                                                                                                                                                                                                                                                                                                                                                                                                                                                                                                                            |                                                                 |                                     |                                                                                          |                                    |                                                                 |  |  |  |
| Title 18 U.S.C. Section 1001 and Title 43<br>States any false, fictitious or fraudulent                                                                                                                                                                                                                                                                                                                                                                                                                                                                                                                                                                                                                                                                                                                                                                                                                              | U.S.C. Section 1212, make it a statements or representations as | crime for any pe<br>to any matter w | rson knowingly and willfully t<br>thin its jurisdiction.                                 | to make to any department of       | or agency of the United                                         |  |  |  |
| (Instructions on page 2) <b>** BLM REV</b>                                                                                                                                                                                                                                                                                                                                                                                                                                                                                                                                                                                                                                                                                                                                                                                                                                                                           | ISED ** BLM REVISED                                             | ) ** BLM RE                         | VISED ** BLM REVIS                                                                       | SED ** BLM REVISE                  | ED **                                                           |  |  |  |

## **CURRENT WELLBORE DIAGRAM**

| 13.375 @ 947' (MD)  | WELL:<br>COUNTY:<br>STATE:<br>API:<br>LOCATION:<br>FIELD / AREA:<br>FORMATION: | RDX FED COM 10-5H<br>EDDY<br>NM<br>30-015-41087<br>10-26S-30E<br>STATELINE NORTH<br>AVALON LOWER | OPERATOR:<br>EU NUMBER:        | WPX Energy<br>62429683<br>SU    | SPUD DATE:<br>TD:<br>TVD:<br>PBTD:<br>KB ELEVATION:<br>GL ELEVATION;<br>RFACE LAT/LONG: | 3/15/2013<br>13347<br>8200<br>13292<br>3160<br>3138<br>32.0562822 | MD (KB)<br>TVD (KB)<br>MD (KB)<br>22<br>-103.8679115 |                                                       |
|---------------------|--------------------------------------------------------------------------------|--------------------------------------------------------------------------------------------------|--------------------------------|---------------------------------|-----------------------------------------------------------------------------------------|-------------------------------------------------------------------|------------------------------------------------------|-------------------------------------------------------|
|                     | SURFACE CASING<br>O.D.<br>13.375"<br>INTERMEDIATE CASING<br>O.D.<br>9 5/8      | WT./FT.<br>54.500"<br>WT./FT.<br>40                                                              | GRADE<br>J-55<br>GRADE<br>J-55 | THD<br>STC<br>THD<br>LTC        | TOP           0.000"           TOP           0                                          | BTM<br>947<br>BTM<br>3654                                         | TOC<br>Surface<br>TOC<br>Surface                     | 1271'<br>T/Salt- 1200 ±'<br>B/Salt-3600 ±'<br>3469'   |
| 9.625 @ 3,654' (MD) | PRODUCTION LINER<br>O.D.<br>5.500"<br>ZONE - Stage                             | WT./FT.<br>17.000"<br>PER                                                                        | GRADE                          | THD<br>THD<br>RD<br>Gross Perfs | TOP<br>0.000"                                                                           | BTM<br>13337<br>Shots (60*)                                       | TOC<br>3038                                          | Del-3639'<br>Brushy Canyon-6066'<br>Bone Spring-7496' |
| <u>e</u>            |                                                                                | 8,626                                                                                            | 13,242                         |                                 |                                                                                         |                                                                   |                                                      | Done of                                               |
|                     |                                                                                |                                                                                                  |                                |                                 |                                                                                         |                                                                   | 32.0<br>_103.                                        | 562897<br>8679581                                     |
| п. н. п             | HI ID IN                                                                       | NI 111 141                                                                                       | 01 10 10                       | 10 HL HL                        | 01 HL                                                                                   |                                                                   |                                                      |                                                       |
| шшш                 | 111 181 18                                                                     | EU MI III                                                                                        | HE IN HE                       | 111 111 111                     | III III<br>5.5 @ 13,337' (MD)<br>TD @ 13,347' (MD)                                      |                                                                   |                                                      |                                                       |