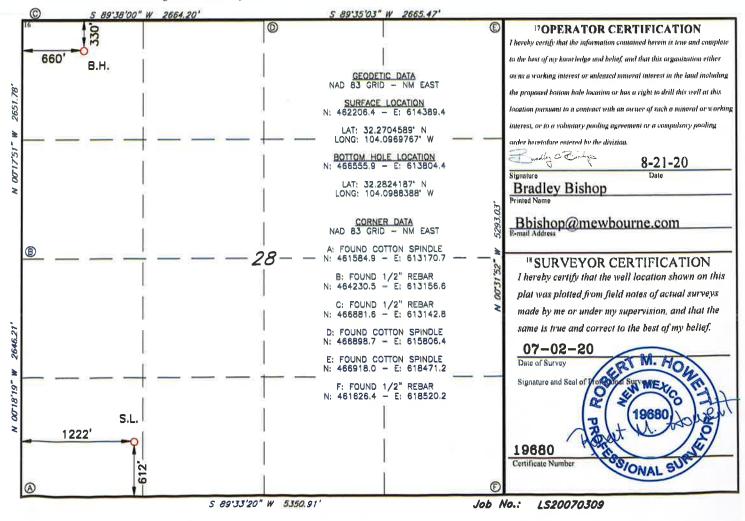

AMENDED REPORT

|                                    | A DI Mumber |                | but hat hat hat           | 2 Pool Code           |                       | REAGE DEDIC                | J Pool Nar    |                     |                  |  |
|------------------------------------|-------------|----------------|---------------------------|-----------------------|-----------------------|----------------------------|---------------|---------------------|------------------|--|
| API Number<br>30-015-46272         |             |                |                           | <b>98220</b>          |                       | PURPLE SAGE WOLFCAMP (GAS) |               |                     |                  |  |
| 4 Property Code                    |             |                | THOR 28 WOMD FEE [329313] |                       |                       |                            |               | 6 Well Number<br>1H |                  |  |
| <sup>7</sup> OGRID NO.<br>14744    |             |                |                           | MEWBOURNE OIL COMPANY |                       |                            |               |                     | PElevation 3083' |  |
|                                    |             |                |                           |                       | <sup>10</sup> Surface | Location                   |               |                     |                  |  |
| UL or lot no.                      | Section     | Township       | Range                     | Lot Idn               | Feet from the         | North/South line           | Feet From the | East/West line      | County           |  |
| М                                  | 28          | 23S            | 28E                       |                       | 612                   | SOUTH                      | 1222          | WEST                | EDDY             |  |
|                                    |             |                | n j                       | <b>Bottom</b> H       | ole Location          | If Different Fro           | om Surface    |                     |                  |  |
| UL or lot no.                      | Section     | Township       | Range                     | Lot Idn               | Feet from the         | North/South line           | Feet from the | East/West line      | County           |  |
| D                                  | 28          | 235            | 28E                       |                       | 330                   | NORTH                      | 660           | WEST                | EDDY             |  |
| <sup>2</sup> Dedicated Acre<br>320 | s 13 Joint  | or Infill 14 ( | Consolidation             | Code 18 C             | Order No.             |                            |               |                     |                  |  |