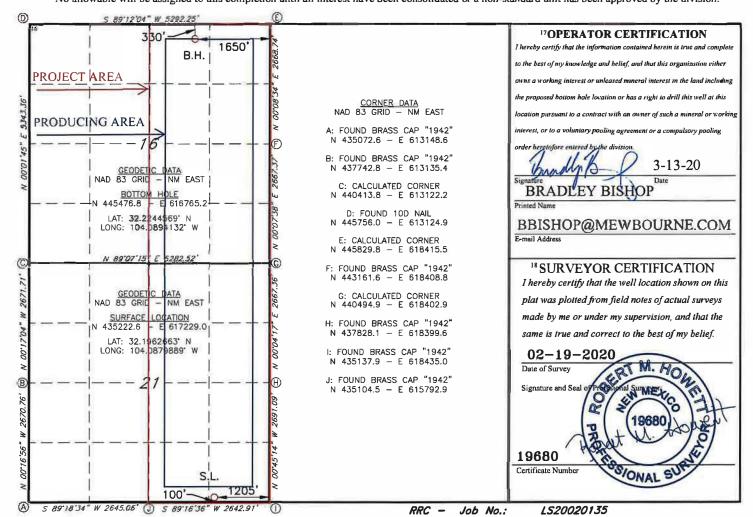

## WELL LOCATION AND ACREAGE DEDICATION PLAT

|                         | WEEL BOOMING I         | TELEFICE BEBIEFITION I EIT |          |  |
|-------------------------|------------------------|----------------------------|----------|--|
| <sup>1</sup> API Number | <sup>2</sup> Pool Code | <sup>3</sup> Pool Name     |          |  |
|                         | 98220                  | PURPLE SAGE; WOLFCAMP      | GAS POOL |  |
| 4Property Code          | 5 Prop                 | 6 Well Number              |          |  |
| 3 2 9 3 2 9             | CREEDENCE 21/          | 16 WOOB FED COM            | 2H       |  |
| 7 OGRID NO.             | 8 Oper                 | 9Elevation                 |          |  |
| 14744                   | MEWBOURNE              | 3005                       |          |  |

|                   |            |           |                  |          | 10 Surface    | Location         |               |                |        |
|-------------------|------------|-----------|------------------|----------|---------------|------------------|---------------|----------------|--------|
| UL or lot no.     | Section    | Townshi   | p Range          | Lot Idn  | Feet from the | North/South line | Feet From the | East/West line | County |
| P                 | 21         | 24S       | 28E              |          | 100           | SOUTH            | 1205          | EAST           | EDDY   |
|                   |            |           | 11 ]             | Bottom : | Hole Location | If Different Fr  | om Surface    |                |        |
| UL or lot no.     | Section    | Townshi   | p Range          | Lot Idn  | Feet from the | North/South line | Feet from the | East/West line | County |
| В                 | 16         | 24S       | 28E              |          | 330           | NORTH            | 1650          | EAST           | EDDY   |
| 12 Dedicated Acre | s 13 Joint | or Infill | 14 Consolidation | Code 15  | Order No.     |                  |               |                |        |