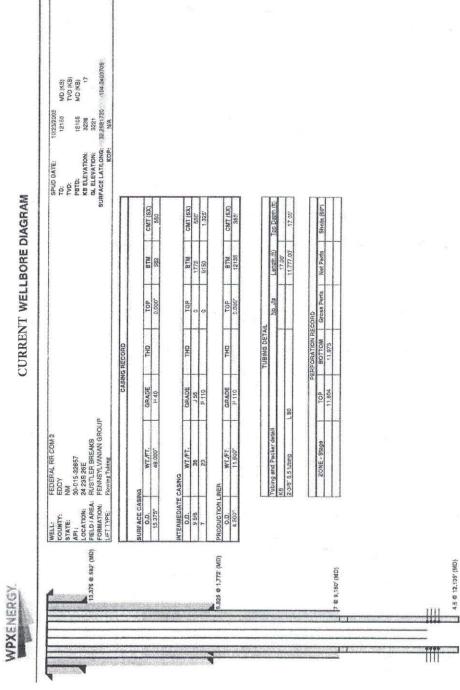

# Additional data for EC transaction #529568 that would not fit on the form

32. Additional remarks, continued

Spot 20 sx class C 100 - surface.
 Cut off wellhead and weld on Dry Hole Marker.

Please see the attached for the current and proposed WBDs.

CURRENT WELLBORE DIAGRAM