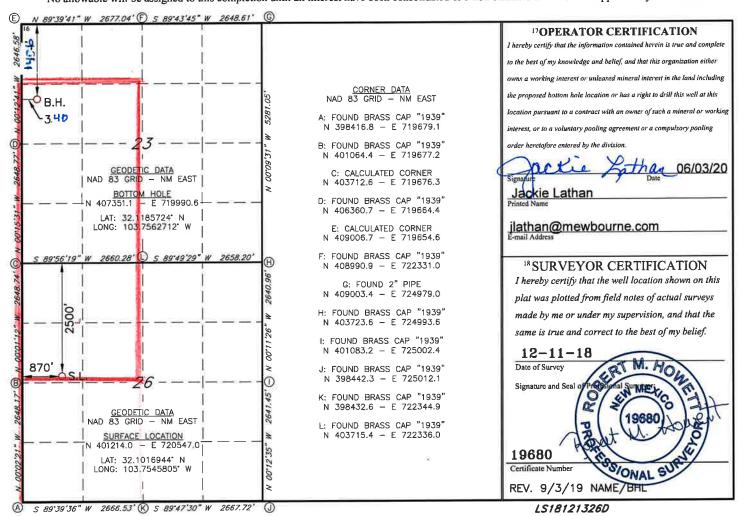

WELL LOCATION AND ACREAGE DEDICATION PLAT

|                                        | VV L | LL LOCATION MIND       | ACREAGE DEDICATION TEAT     |                      |  |
|----------------------------------------|------|------------------------|-----------------------------|----------------------|--|
| <sup>1</sup> API Number                |      | <sup>2</sup> Pool Code | <sup>3</sup> Pool Name      |                      |  |
| 30-015-46304                           |      | 98220                  | Purple Sage; Wolfcamp (Gas) |                      |  |
| <sup>4</sup> Property Code<br>327342   |      | ARMSTRONG 26           | 6 Well Number 4H            |                      |  |
| <sup>7</sup> OGRID NO.<br><b>14744</b> |      | -                      | perator Name E OIL COMPANY  | 9 Elevation<br>3330' |  |

<sup>10</sup> Surface Location East/West line North/South line Feet From the County Feet from the UL or lot no. Section Township Range Lot Idn WEST **EDDY** 2500 NORTH 870 **25S** 31E E 26 11 Bottom Hole Location If Different From Surface North/South line Feet from the East/West line County Lot Idn Feet from the UL or lot no. Section Township Range WEST **EDDY** 31E NORTH 340 23 **25S** E 14 Consolidation Code 15 Order No. 12 Dedicated Acres 13 Joint or Infill 400

No allowable will be assigned to this completion until all interest have been consolidated or a non-standard unit has been approved by the division.