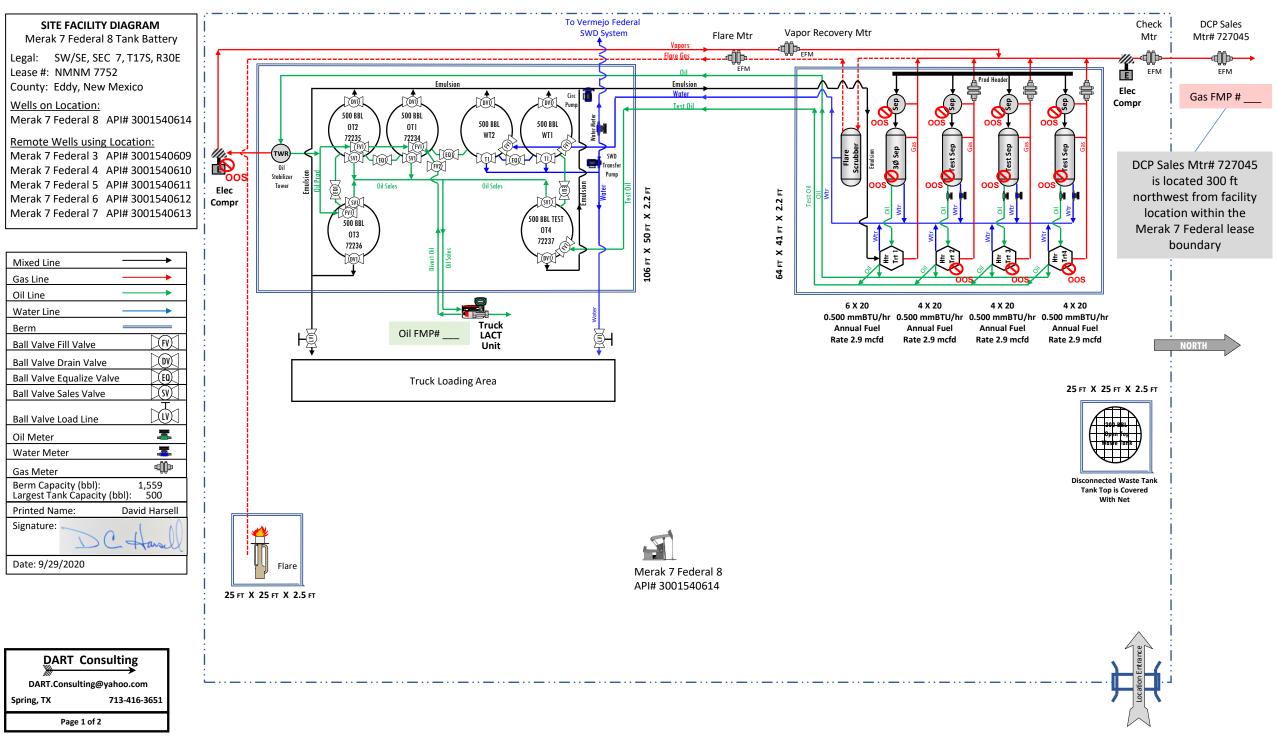

## SPUR ENERGY PARTNERS, LLC

## SPUR ENERGY PARTNERS, LLC

| SITE FACILITY DIAGRAM<br>Merak 7 Federal 8 Tank Battery | Estimated F                |               |
|---------------------------------------------------------|----------------------------|---------------|
| Legal: SW/SE, SEC 7, T17S, R30E                         |                            | Sales Gas E   |
| Lease #: NMNM 7752                                      |                            | **Annual      |
| County: Eddy, New Mexico                                |                            | Usage         |
| Wells on Location:                                      | Equipment                  | Factor        |
| Merak 7 Federal 8 API# 3001540614                       | FIRETUBES / HEATERS:       |               |
| Remote Wells using Location:                            | #1 Heater Treater Firetube | 0.33          |
| Merak 7 Federal 3 API# 3001540609                       | #2 Heater Treater Firetube | 0.33          |
| Merak 7 Federal 4 API# 3001540610                       |                            |               |
| Merak 7 Federal 5 API# 3001540611                       | #3 Heater Treater Firetube | 0.33          |
| Merak 7 Federal 6 API# 3001540612                       | #4 Heater Treater Firetube | 0.33          |
| Merak 7 Federal 7 API# 3001540613                       | ** <b>∆</b> nnua           | al Lisage Fac |