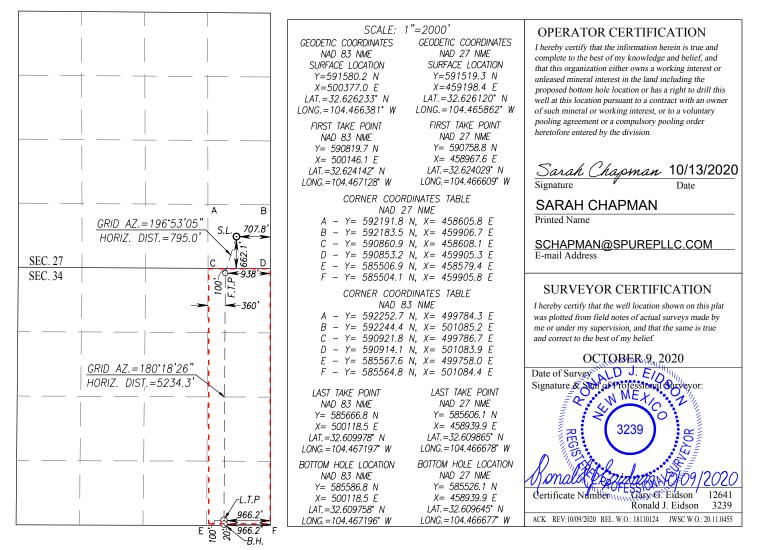

#### WELL LOCATION AND ACREAGE DEDICATION PLAT

| API Number    |                                      | Pool Code     |        | Pool Name |    |  |  |           |  |
|---------------|--------------------------------------|---------------|--------|-----------|----|--|--|-----------|--|
| 30-015-45679  | 97565 N. SEVEN RIVERS; GLORIETA-YESC |               |        |           |    |  |  |           |  |
| Property Code |                                      | Property Name |        |           |    |  |  |           |  |
| 325865        | LAKEWOOD FEDERAL COM                 |               |        |           |    |  |  | 21H       |  |
| OGRID No.     |                                      |               | Opera  | ator Name | 2  |  |  | Elevation |  |
| 328947        | SPUR ENERGY PARTNERS, LLC            |               |        |           |    |  |  | 3499'     |  |
|               |                                      |               | Surfac | e Locati  | on |  |  |           |  |
|               | <br>-                                |               |        |           |    |  |  | -         |  |

| UL or lot No. | Section | Township | Range | Lot Idn | Feet from the | North/South line | Feet from the | East/West line | County |
|---------------|---------|----------|-------|---------|---------------|------------------|---------------|----------------|--------|
| Р             | 27      | 19-S     | 25-Е  |         | 662.1         | SOUTH            | 707.8         | EAST           | EDDY   |

Bottom Hole Location If Different From Surface

| UL or lot No.   | Section  | Township | Range           | Lot Idn | Feet from the | North/South line | Feet from the | East/West line | County |
|-----------------|----------|----------|-----------------|---------|---------------|------------------|---------------|----------------|--------|
| Р               | 34       | 19-S     | 25-Е            |         | 20            | SOUTH            | 966.2         | EAST           | EDDY   |
| Dedicated Acres | Joint or | Infill   | Consolidation C | ode Ord | ler No.       |                  |               | •              |        |
| 160             |          |          |                 |         |               |                  |               |                |        |

NO ALLOWABLE WILL BE ASSIGNED TO THIS COMPLETION UNTIL ALL INTERESTS HAVE BEEN CONSOLIDATED OR A NON-STANDARD UNIT HAS BEEN APPROVED BY THE DIVISION

| Intent As Drilled |                |             |
|-------------------|----------------|-------------|
| API #             |                |             |
| Operator Name:    | Property Name: | Well Number |
|                   |                |             |