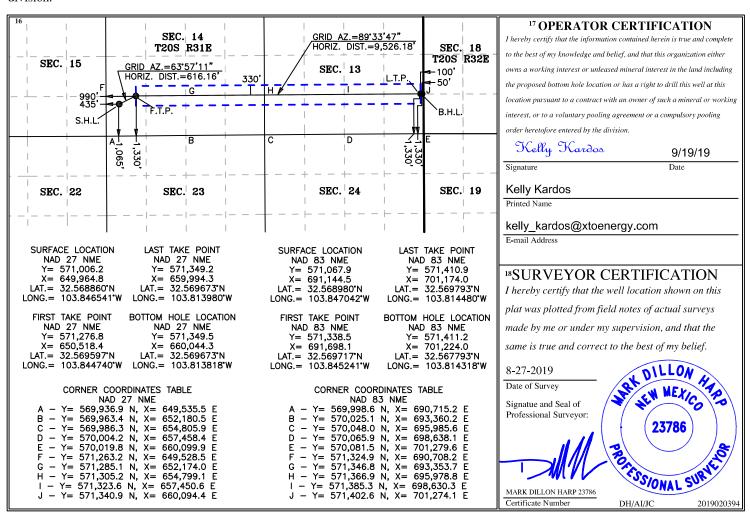

### WELL LOCATION AND ACREAGE DEDICATION PLAT

| <sup>1</sup> API Numbe     | er | <sup>2</sup> Pool Code      |                               |  |  |  |
|----------------------------|----|-----------------------------|-------------------------------|--|--|--|
| 30-015-                    |    | 97650                       | WC WILLIAMS SINK; BONE SPRING |  |  |  |
| <sup>4</sup> Property Code | •  | <sup>6</sup> Well Number    |                               |  |  |  |
|                            |    | 102H                        |                               |  |  |  |
| <sup>7</sup> OGRID No.     |    | <sup>8</sup> Operator Name  |                               |  |  |  |
| 373075                     |    | XTO PERMIAN OPERATING, LLC. |                               |  |  |  |

### <sup>10</sup> Surface Location

| UL or lot no. | Section | Township | Range | Lot Idn | Feet from the | North/South line | Feet from the | East/West line | County |
|---------------|---------|----------|-------|---------|---------------|------------------|---------------|----------------|--------|
| M             | 14      | 20 S     | 31 E  |         | 1,065         | SOUTH            | 435           | WEST           | EDDY   |

### 11 Bottom Hole Location If Different From Surface

| - Bottom Hole Location if Different From Surface                               |         |          |       |         |               |                  |               |                |        |
|--------------------------------------------------------------------------------|---------|----------|-------|---------|---------------|------------------|---------------|----------------|--------|
| UL or lot no.                                                                  | Section | Township | Range | Lot Idn | Feet from the | North/South line | Feet from the | East/West line | County |
| P                                                                              | 13      | 20 S     | 31 E  |         | 1,330         | SOUTH            | 50            | EAST           | EDDY   |
| 12 Dedicated Acres   13 Joint or Infill   14 Consolidation Code   15 Order No. |         |          |       |         |               |                  |               |                |        |
| 320                                                                            |         |          |       |         |               |                  |               |                |        |