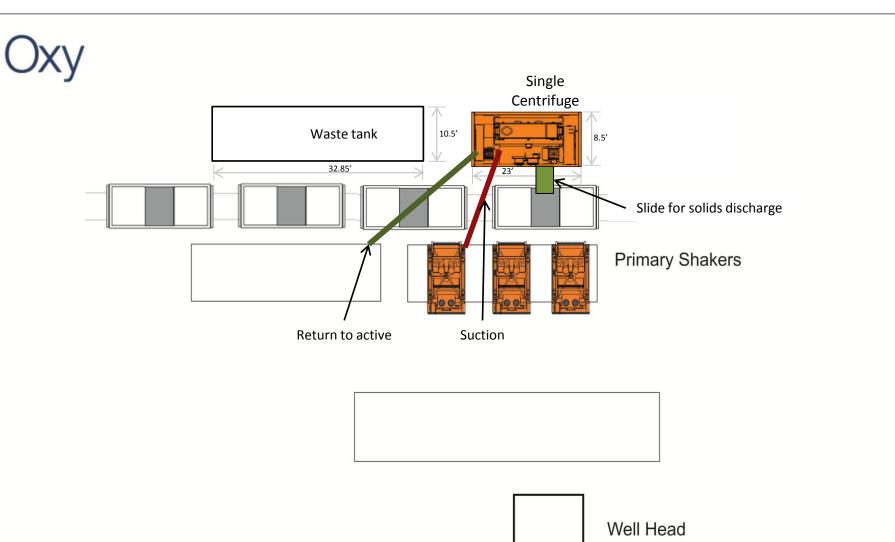

| Hobbs, NM           | (800) 242-6199         |  |  |
| Odessa Care Star                 | Odessa, TX          | (888) 624-3571         |  |  |
| NWTH Medivac                     | Amarillo, TX        | (800) 692-1331         |  |  |



# Permian Drilling Hydrogen Sulfide Drilling Operations Plan Nimitz MDP1 12-1 Federal Com 175H

Open drill site. No homes or buildings are near the proposed location.

#### 1. Escape

Personnel shall escape upwind of wellbore in the event of an emergency gas release. Escape can take place through the lease road on the Southeast side of the location. Personnel need to move to a safe distance and block the entrance to location. If the primary route is not an option due to the wind direction, then a secondary egress route should be taken.







Well He

Oxy Single Centrifuge Closed Loop System – New Mexico Flex III May 28, 2013