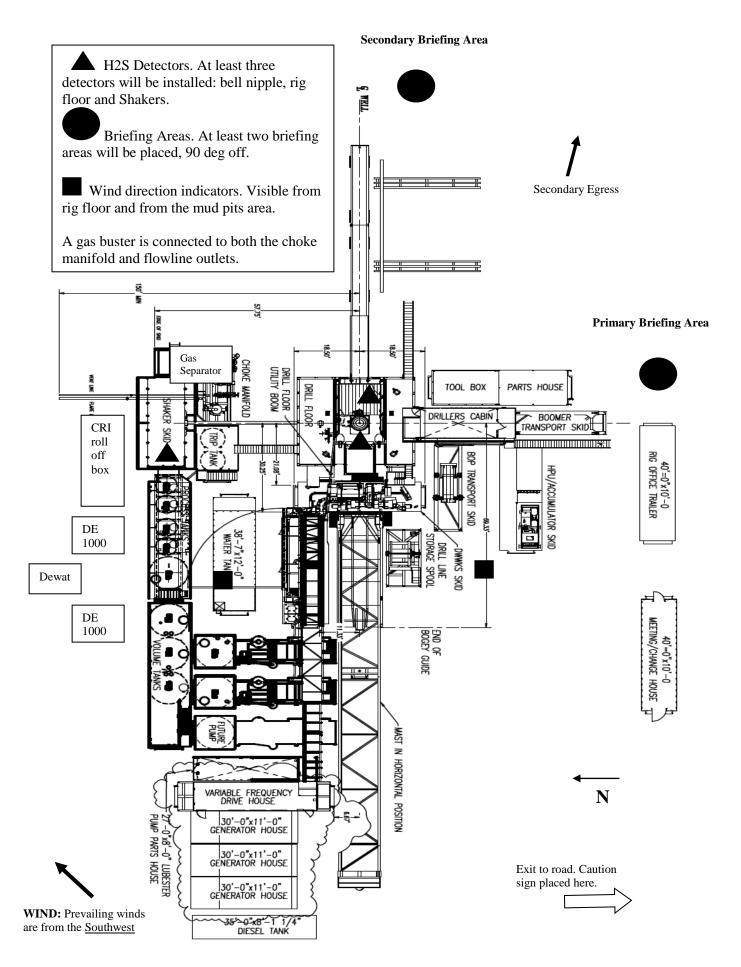

Vac                | Hobbs, NM           | (800) 242-6199         |  |  |
| Odessa Care Star                 | Odessa, TX          | (888) 624-3571         |  |  |
| NWTH Medivac                     | Amarillo, TX        | (800) 692-1331         |  |  |



# Permian Drilling Hydrogen Sulfide Drilling Operations Plan Nimitz MDP1 12-1 Federal Com 175H

Open drill site. No homes or buildings are near the proposed location.

#### 1. Escape

Personnel shall escape upwind of wellbore in the event of an emergency gas release. Escape can take place through the lease road on the Southeast side of the location. Personnel need to move to a safe distance and block the entrance to location. If the primary route is not an option due to the wind direction, then a secondary egress route should be taken.







Well He

Oxy Single Centrifuge Closed Loop System – New Mexico Flex III May 28, 2013