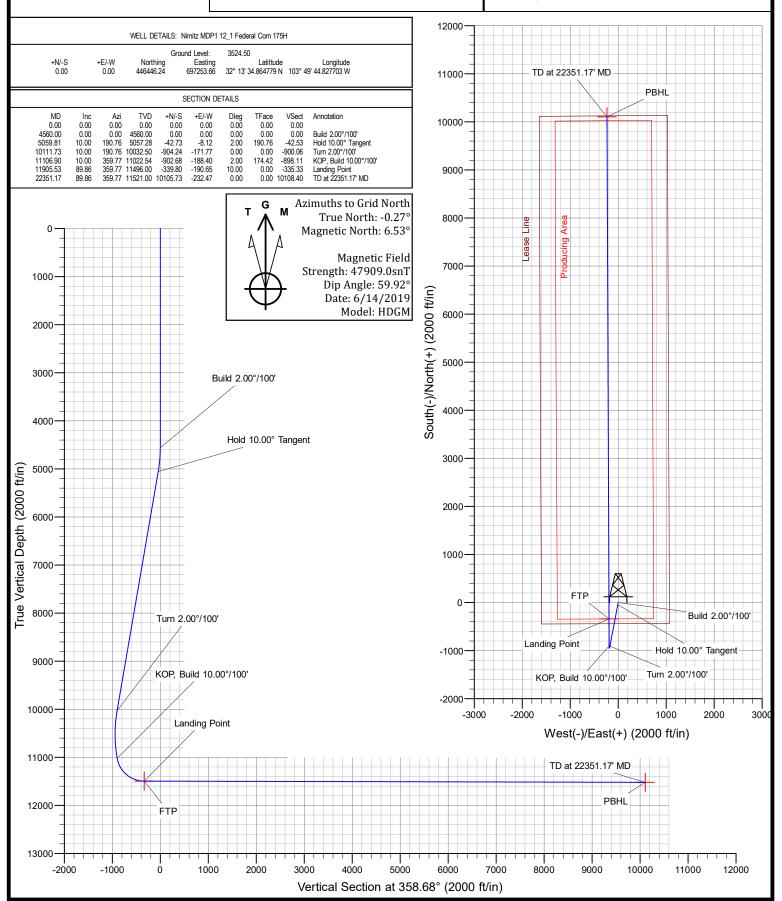

| 98220 Purple Sage Wolfcum      | -                   |
|--------------------------------|---------------------|
| NIMITZ MDP1 "12_1" FEDERAL COM | Well Number<br>175H |
| Operator Name OXY USA INC.     | Elevation 3524.5'   |
|                                | Operator Name       |