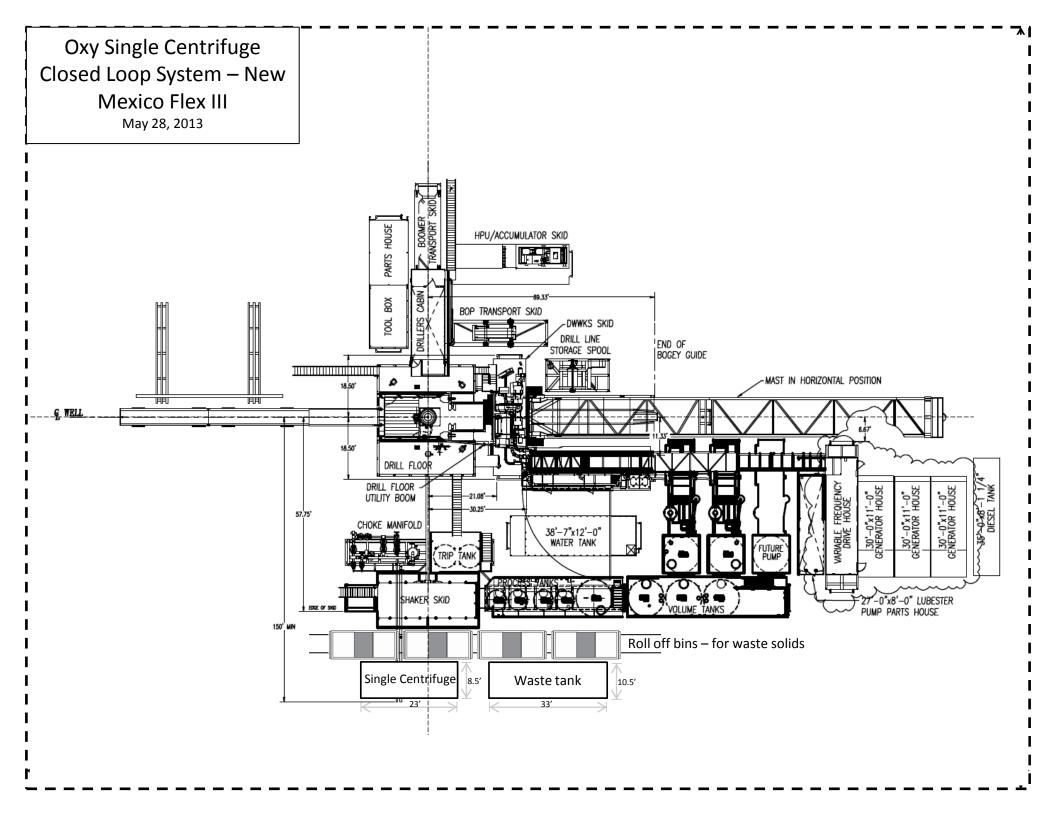

**Approval Date: 11/06/2020** 

Oil base muds are not to be used until fresh water zones are cased and cemented providing isolation from the oil or diesel. This includes synthetic oils. PROVED WITH CONDITIONS Oil based mud, drilling fluids and solids must be contained in a steel closed loop system.