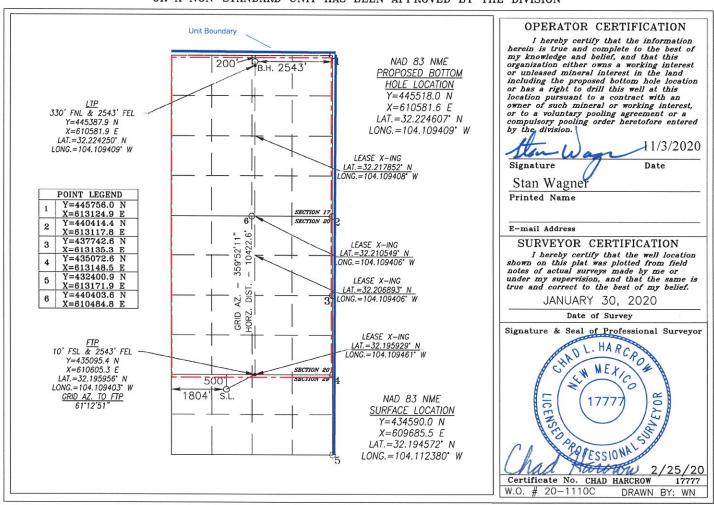

1220 SOUTH ST. FRANCIS DR. Santa Fe, New Mexico 87505

Form C-102 Revised August 1, 2011 Submit one copy to appropriate District Office

MAMENDED REPORT

WELL LOCATION AND ACREAGE DEDICATION PLAT

|                            |        | TELL LOCATION AND  | ACIVEAGE DEDICATION I LAI             |                      |  |  |  |  |  |
|----------------------------|--------|--------------------|---------------------------------------|----------------------|--|--|--|--|--|
| API Number<br>30-015-47321 |        | Pool Code<br>98220 | Pool Name Purple Sage; Wolfcamp (Gas) |                      |  |  |  |  |  |
| Property Code              | 330184 | Prop<br>TOMAHAV    | Well Number<br>711H                   |                      |  |  |  |  |  |
| ogrid No.<br>229137        |        |                    | ator Name<br>RATING, LLC              | Elevation<br>3041.7' |  |  |  |  |  |

#### Surface Location

| UL or lot No. | Section | Township | Range | Lot Idn | Feet from the | North/South line | Feet from the | East/West line | County |
|---------------|---------|----------|-------|---------|---------------|------------------|---------------|----------------|--------|
| С             | 29      | 24-S     | 28-E  |         | 500           | NORTH            | 1804          | WEST           | EDDY   |

#### Bottom Hole Location If Different From Surface

| UL or lot No.   | Section | Townshi   | ip  | Range        | Lot Idn | Feet from the | North/South line | Feet from the | East/West line | County |
|-----------------|---------|-----------|-----|--------------|---------|---------------|------------------|---------------|----------------|--------|
| В               | 17 24-S |           | S   | 28-E         | 200     |               | NORTH            | NORTH 2543    |                | EDDY   |
| Dedicated Acres | Joint o | or Infill | Con | solidation ( | Code Or | der No.       |                  |               | I              |        |
| 1280            |         |           |     |              |         |               |                  |               |                |        |

## NO ALLOWABLE WILL BE ASSIGNED TO THIS COMPLETION UNTIL ALL INTERESTS HAVE BEEN CONSOLIDATED OR A NON-STANDARD UNIT HAS BEEN APPROVED BY THE DIVISION

| Inten                           | t X                            | As Dril         | led          |         |                                 |                                  |         |       |           |       |       |         |                     |              |  |  |
|---------------------------------|--------------------------------|-----------------|--------------|---------|---------------------------------|----------------------------------|---------|-------|-----------|-------|-------|---------|---------------------|--------------|--|--|
| API#                            |                                | 204             | ]            |         |                                 |                                  |         |       |           |       |       |         |                     |              |  |  |
| Ope                             | )15-473<br>rator Nar<br>G OPEF |                 | LLC          |         | Property Name: TOMAHAWK WC UNIT |                                  |         |       |           |       |       |         | Well Number<br>711H |              |  |  |
| Kick C                          | Off Point                      | (KOP)           |              |         |                                 |                                  |         |       |           |       |       |         |                     |              |  |  |
| UL<br>C                         | Section 29                     | Township<br>24S | Range<br>28E | Lot     | Feet                            | Feet From N/S Feet               |         |       |           |       | From  | i E/W   | County              |              |  |  |
| Latitu                          | ide                            |                 |              |         | Longitu                         | ıde                              |         |       |           |       |       |         | NAD<br>83           |              |  |  |
| First 1                         | Take Poin                      | it (FTP)        |              |         |                                 |                                  |         |       |           |       |       |         |                     |              |  |  |
| UL<br>O                         | Section 20                     | Township 24S    | Range<br>28E | Lot     | Feet<br>10                      |                                  | From N  |       | Feet 2543 |       |       | E/W     | County              |              |  |  |
| Latitu                          |                                |                 | 202          |         | Longitu                         | Longitude                        |         |       |           |       |       |         |                     | NAD<br>83    |  |  |
| Last T                          | ake Poin                       | t (LTP)         |              |         |                                 |                                  |         |       |           |       |       |         |                     |              |  |  |
| UL<br>B                         | Section 17                     | Township 24S    | Range<br>28E | Lot     | Feet<br>330                     |                                  | m N/S   | Feet  |           | From  |       | Count   |                     |              |  |  |
| Latitu                          | 1/65/89                        |                 | 20L          |         | Longitu                         | 330   NORTH   2543   EAST   EDDY |         |       |           |       |       |         |                     |              |  |  |
|                                 |                                |                 |              |         | 1011                            |                                  | 7100    |       |           |       |       | 00      |                     |              |  |  |
| Is this                         | well the                       | defining v      | vell for the | e Horiz | zontal Sp                       | oacin                            | g Unit? | , [   | Yes       | ]     |       |         |                     |              |  |  |
| Is this well an infill well? No |                                |                 |              |         |                                 |                                  |         |       |           |       |       |         |                     |              |  |  |
|                                 | l is yes p<br>ng Unit.         | lease provi     | de API if a  | availab | ole, Oper                       | rator                            | Name    | and v | vell nı   | umbei | for [ | Definir | ng well fo          | r Horizontal |  |  |
| API#                            |                                |                 |              |         |                                 |                                  |         |       |           |       |       |         |                     |              |  |  |
| Ope                             | rator Nai                      | me:             | I            |         |                                 | Pro                              | perty N | lame  | :         |       |       |         |                     | Well Number  |  |  |