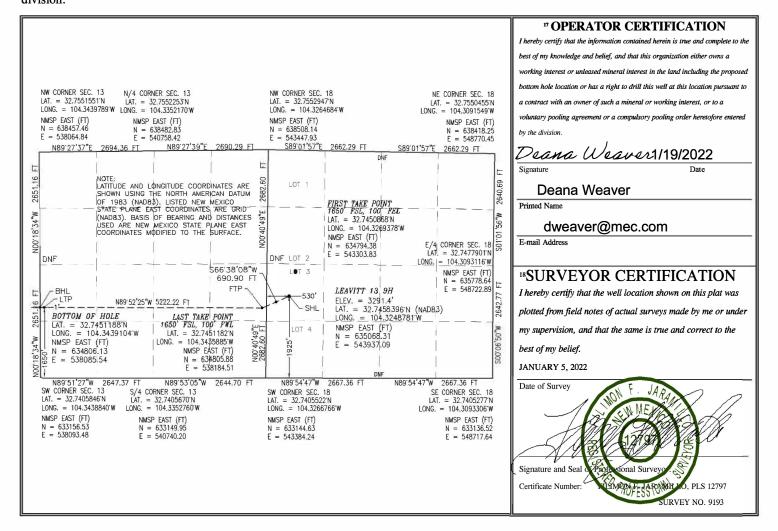

## WELL LOCATION AND ACREAGE DEDICATION PLAT

| \\\ \ \_\\\\\\\\\\\\\\\\\\\\\\\\\\\                          |            |                       |                        |                        |                          |                        |               |                |    |        |  |  |  |
|--------------------------------------------------------------|------------|-----------------------|------------------------|------------------------|--------------------------|------------------------|---------------|----------------|----|--------|--|--|--|
| 30-015-49212 Number                                          |            |                       |                        | <sup>2</sup> Pool Code |                          | <sup>3</sup> Pool Name |               |                |    |        |  |  |  |
|                                                              |            |                       |                        | 51120                  |                          |                        |               |                |    |        |  |  |  |
| <sup>4</sup> Property Code                                   |            |                       | •                      |                        | <sup>6</sup> Well Number |                        |               |                |    |        |  |  |  |
| 329504                                                       |            |                       | 9H                     |                        |                          |                        |               |                |    |        |  |  |  |
| <sup>7</sup> OGRID No.                                       |            |                       | <sup>9</sup> Elevation |                        |                          |                        |               |                |    |        |  |  |  |
| 330211                                                       |            | REDWOOD OPERATING LLC |                        |                        |                          |                        |               |                |    | 3291.4 |  |  |  |
| <sup>™</sup> Surface Location                                |            |                       |                        |                        |                          |                        |               |                |    |        |  |  |  |
| UL or lot no.                                                | Section    | Township              | Range                  | Lot Idn                | Feet from the            | North/South line       | Feet from the | East/West line |    | County |  |  |  |
| 3                                                            | 18         | 18 S                  | 27 E                   |                        | 1925                     | SOUTH                  | 530           | WE             | ST | EDDY   |  |  |  |
| <sup>11</sup> Bottom Hole Location If Different From Surface |            |                       |                        |                        |                          |                        |               |                |    |        |  |  |  |
| UL or lot no.                                                | Section    | Township              | Range                  | Lot Idn                | Feet from the            | North/South line       | Feet from the | East/West line |    | County |  |  |  |
| L                                                            | 13         | 18 S                  | 26 E                   |                        | 1650                     | SOUTH                  | 1             | WEST I         |    | EDDY   |  |  |  |
| 12 Dedicated Acre                                            | s 13 Joint | or Infill 14 (        | Consolidation          | 1 Code                 | 15 Order No.             |                        |               |                |    |        |  |  |  |

No allowable will be assigned to this completion until all interests have been consolidated or a non-standard unit has been approved by the division.

| Intent                                | XX                         | As Drill               | ed                  |                     |                     |                          |                     |                 |                 |                    |                    |                    |                |  |
|---------------------------------------|----------------------------|------------------------|---------------------|---------------------|---------------------|--------------------------|---------------------|-----------------|-----------------|--------------------|--------------------|--------------------|----------------|--|
| API#                                  |                            |                        | ]                   |                     |                     |                          |                     |                 |                 |                    |                    |                    |                |  |
| Operator Name:  REDWOOD OPERATING LLC |                            |                        |                     |                     |                     | Property Name:           |                     |                 |                 |                    |                    |                    | Well Number    |  |
|                                       |                            |                        |                     |                     |                     | LEAVITT 13               |                     |                 |                 |                    |                    |                    | 9H             |  |
| Kick O                                | off Point (                | KOP)                   |                     |                     |                     |                          |                     |                 |                 |                    |                    |                    |                |  |
| UL                                    |                            |                        |                     | Feet<br><b>1925</b> | From I              | From N/S <b>SOUTH</b>    |                     | Feet From 530 W |                 | E/W<br><b>ST</b>   | County <b>EDDY</b> |                    |                |  |
| Latitu                                | Latitude <b>32.7458396</b> |                        |                     |                     |                     | Longitude 104.3248781    |                     |                 |                 |                    |                    | NAD <b>83</b>      |                |  |
| irst T                                | ake Point                  | t (FTP)                |                     |                     |                     |                          |                     |                 |                 |                    |                    |                    |                |  |
| UL<br><b>I</b>                        | Section <b>13</b>          | Township<br><b>18S</b> | Range<br><b>26E</b> | Lot                 | Feet<br><b>1650</b> | From I                   | N/S<br><b>TH</b>    | Feet <b>100</b> |                 | From<br><b>EAS</b> | E/W<br><b>T</b>    | County <b>EDDY</b> |                |  |
|                                       |                            |                        |                     |                     | Longitu             | Longitude<br>104.3269378 |                     |                 |                 |                    |                    | NAD<br>83          |                |  |
|                                       | ake Point                  |                        |                     |                     | I                   |                          |                     |                 |                 |                    |                    |                    |                |  |
| UL<br><b>L</b>                        | Section <b>13</b>          | Township<br><b>18S</b> | Range<br><b>26E</b> | Lot                 | Feet<br><b>1650</b> | From N/S<br>SOUTH        | Feet<br><b>10</b> 0 |                 | From E,<br>WEST |                    | County <b>EDDY</b> |                    |                |  |
| Latitude 32.7451182 Long              |                            |                        |                     |                     | Longitu             | tude<br>104.3435885      |                     |                 |                 |                    | NAD                | NAD<br><b>83</b>   |                |  |
|                                       |                            | defining w             | ell for the         | Horizo              | ontal Spa           | cing Unit?               |                     |                 | ]               |                    |                    |                    |                |  |
| s this                                | well an ii                 | nfill well?            |                     |                     | _                   |                          |                     |                 |                 |                    |                    |                    |                |  |
|                                       | l is yes p<br>ng Unit.     | lease prov             | ride API i          | f availa            | able, Ope           | erator Nam               | e and               | l well          | numbe           | er foi             | r Defir            | ning well          | for Horizontal |  |
| API#                                  |                            |                        | ]                   |                     |                     |                          |                     |                 |                 |                    |                    |                    |                |  |
| Operator Name:                        |                            |                        |                     |                     | Property Name:      |                          |                     |                 |                 |                    | Well Number        |                    |                |  |