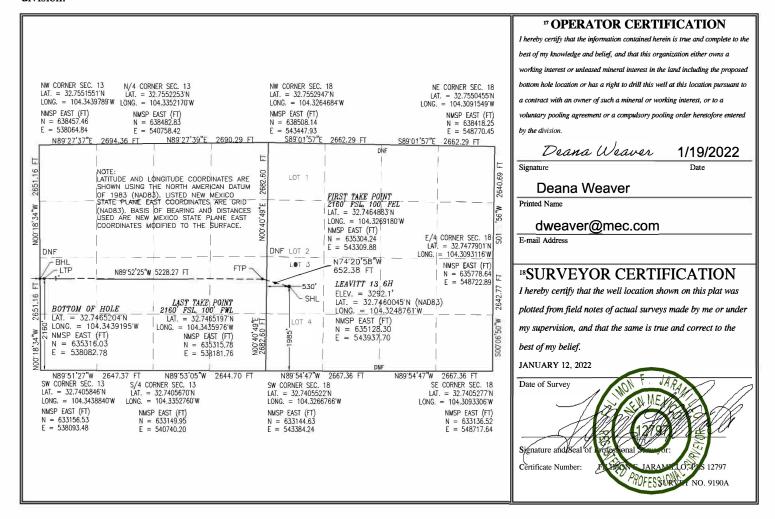

## WELL LOCATION AND ACREAGE DEDICATION PLAT

| <sup>1</sup> API Number    |         |                       |       | <sup>2</sup> Pool Code <sup>3</sup> Pool Name |               |                    |               |                |        |                        |  |
|----------------------------|---------|-----------------------|-------|-----------------------------------------------|---------------|--------------------|---------------|----------------|--------|------------------------|--|
| 30-015-49218               |         |                       |       | 51120                                         | F             | Red Lake; Glorieta |               |                |        |                        |  |
| <sup>4</sup> Property Code |         |                       |       | <sup>6</sup> Well Number                      |               |                    |               |                |        |                        |  |
| 329504                     |         | LEAVITT 13            |       |                                               |               |                    |               |                |        | 6Н                     |  |
| OGRID No.                  |         | 8 Operator Name       |       |                                               |               |                    |               |                |        | <sup>9</sup> Elevation |  |
| 330211                     |         | REDWOOD OPERATING LLC |       |                                               |               |                    |               |                | 3292.1 |                        |  |
| □ Surface Location         |         |                       |       |                                               |               |                    |               |                |        |                        |  |
| UL or lot no.              | Section | Township              | Range | Lot Idn                                       | Feet from the | e North/South line | Feet from the | East/West line |        | County                 |  |
| 3                          | 18      | 18 S                  | 27 E  |                                               | 1985          | SOUTH              | 530           | WEST           |        | EDDY                   |  |

| <sup>11</sup> Bottom Hole Location If Different From Surface |         |          |             |         |                                                                          |       |   |      |      |  |  |
|--------------------------------------------------------------|---------|----------|-------------|---------|--------------------------------------------------------------------------|-------|---|------|------|--|--|
| UL or lot no.                                                | Section | Township | Range       | Lot Idn | Lot Idn Feet from the North/South line Feet from the East/West line Cour |       |   |      |      |  |  |
| L                                                            | 13      | 18 S     | 18 S   26 E |         | 2160                                                                     | SOUTH | 1 | WEST | EDDY |  |  |
| 12 Dedicated Acres 13 Joint or Infill 14 Consolidation Code  |         |          |             | n Code  | 15 Order No.                                                             |       |   |      |      |  |  |
| 160                                                          |         |          |             |         |                                                                          |       |   |      |      |  |  |

No allowable will be assigned to this completion until all interests have been consolidated or a non-standard unit has been approved by the division.

| Inten                 | t XX                                        | As Drill            | ed                                           |          |                     |                    |                   |                 |                     |                      |                    |                |  |
|-----------------------|---------------------------------------------|---------------------|----------------------------------------------|----------|---------------------|--------------------|-------------------|-----------------|---------------------|----------------------|--------------------|----------------|--|
| API#                  | ŧ                                           |                     | ]                                            |          |                     |                    |                   |                 |                     |                      |                    |                |  |
| Ope                   | Operator Name:                              |                     |                                              |          |                     |                    | Property Name:    |                 |                     |                      |                    |                |  |
| REDWOOD OPERATING LLC |                                             |                     |                                              |          |                     | LEAVITT 13         |                   |                 |                     |                      |                    | 6Н             |  |
|                       |                                             |                     |                                              |          |                     |                    |                   |                 |                     |                      |                    |                |  |
|                       |                                             |                     |                                              |          |                     |                    |                   |                 |                     |                      |                    |                |  |
| Kick (                | Off Point (                                 | KOP)                |                                              |          |                     |                    |                   |                 |                     |                      |                    |                |  |
| UL                    | Section 18                                  | Township <b>18S</b> | Range<br>27E                                 | Lot<br>3 | Feet<br><b>1985</b> | From I             |                   | Feet <b>530</b> | Fro<br><b>W</b>     | om E/W<br><b>EST</b> | County <b>EDDY</b> |                |  |
| Latitu                | Latitude Longi <b>32.7460045</b>            |                     |                                              |          |                     | ude<br>104.3248761 |                   |                 |                     |                      | NAD <b>83</b>      |                |  |
|                       |                                             |                     |                                              |          |                     |                    |                   |                 |                     |                      |                    |                |  |
| First <sup>-</sup>    | Take Poin                                   | t (FTP)             |                                              |          |                     |                    |                   |                 |                     |                      |                    |                |  |
| UL<br><b>I</b>        | L Section Township Range Lot F 13 18S 26E 2 |                     |                                              |          | Feet <b>2160</b>    | From I             | From N/S<br>SOUTH |                 | Fro <b>E</b>        | om E/W               | County EDDY        |                |  |
| Latitu                | ude<br><b>32.746</b>                        |                     | <u>I</u>                                     |          | Longitu             |                    |                   |                 |                     |                      | NAD <b>83</b>      |                |  |
|                       | 0217 10                                     | 1000                |                                              |          |                     | 20 11020           |                   |                 |                     |                      |                    |                |  |
| Last T                | Γake Point                                  | t (LTP)             |                                              |          |                     |                    |                   |                 |                     |                      |                    |                |  |
| UL                    | Section                                     | Township            | Range                                        | Lot      | Feet                | From N/S           | Feet              |                 | From E/W            | Coun                 | ty                 |                |  |
| L                     | 13                                          | 185                 | 18S   26E     2160   SOUTH   100   WEST   ED |          |                     |                    |                   | EDD<br>NAD      |                     |                      |                    |                |  |
| 32.7465197            |                                             |                     |                                              |          | Longitu             | <b>104.3435976</b> |                   |                 |                     |                      | 83                 |                |  |
|                       |                                             |                     |                                              |          |                     |                    |                   |                 |                     |                      |                    |                |  |
|                       |                                             |                     |                                              |          |                     |                    | _                 |                 |                     |                      |                    |                |  |
| ls this               | s well the                                  | defining w          | ell for the                                  | Horizo   | ontal Spa           | cing Unit?         |                   |                 |                     |                      |                    |                |  |
|                       |                                             |                     |                                              |          |                     |                    |                   |                 |                     |                      |                    |                |  |
| ls this               | s well an i                                 | nfill well?         |                                              |          |                     |                    |                   |                 |                     |                      |                    |                |  |
|                       |                                             |                     |                                              |          |                     |                    |                   |                 |                     |                      |                    |                |  |
|                       | ll is yes p<br>ng Unit.                     | olease prov         | vide API it                                  | f availa | able, Ope           | erator Nam         | e and             | well i          | number <sup>.</sup> | or Defi              | ning well          | for Horizontal |  |
| API#                  | ŧ                                           |                     | ]                                            |          |                     |                    |                   |                 |                     |                      |                    |                |  |
| Ope                   | rator Nar                                   | ne:                 |                                              |          |                     | Property N         | lame:             |                 |                     |                      |                    | Well Number    |  |
|                       | operator name.                              |                     |                                              |          |                     |                    |                   |                 |                     |                      |                    |                |  |
|                       |                                             |                     |                                              |          |                     |                    |                   |                 |                     |                      |                    |                |  |