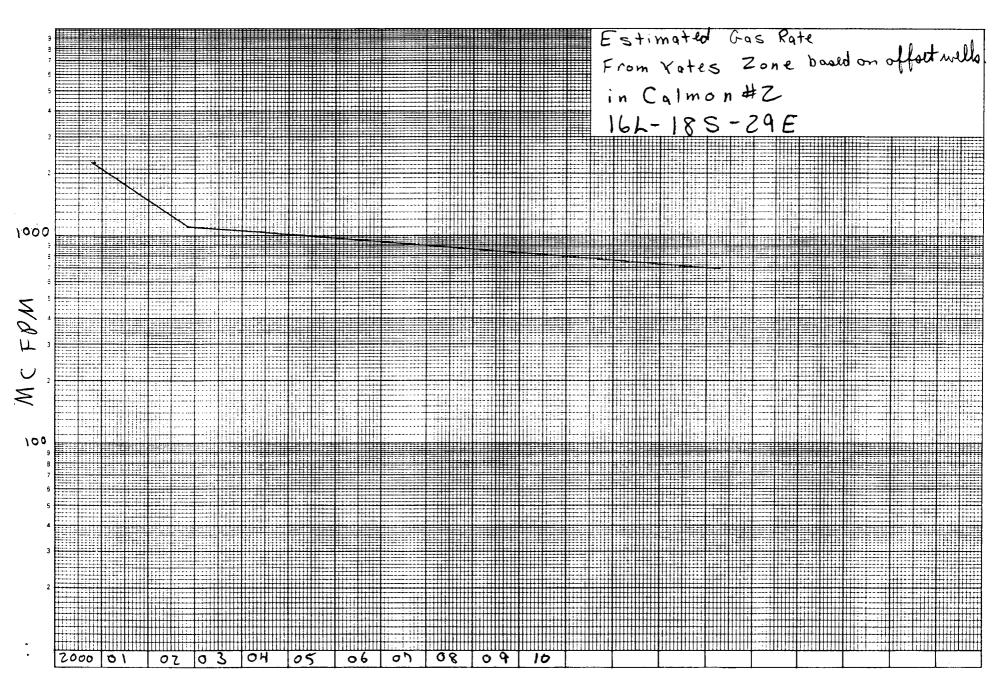

There is not a historical production curve for the Yates zone because we have just completed it. I have made an estimate of the future rates based on two offset Yates wells. Those curves are also included in this package.

#### Attachments:

NMOCD Reference Case No. applicable to this well:

C-102 for each zone to be commingled showing its spacing unit and acreage dedication. Production curve for each zone for at least one year. (If not available, attach explanation.) For zones with no production history, estimated production rates and supporting data.