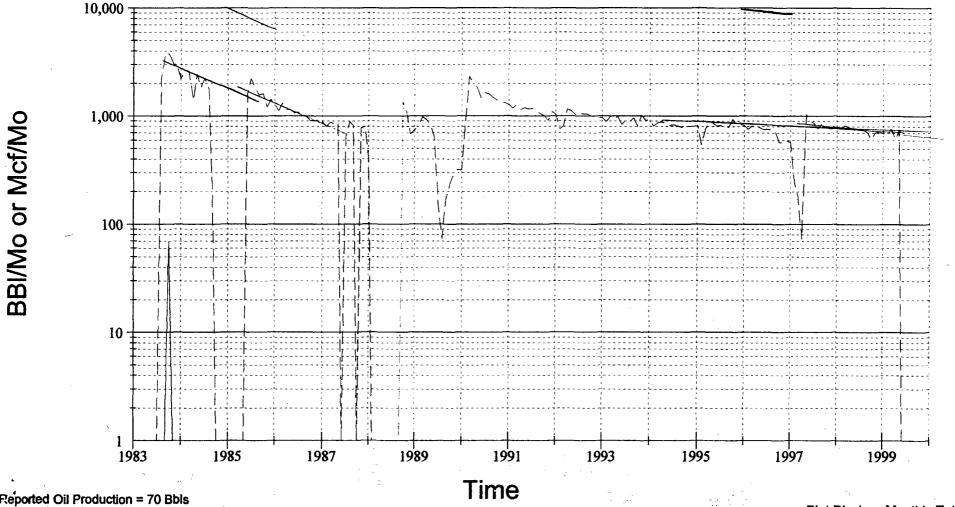

There is not a historical production curve for the Yates zone because we have just completed it. I have made an estimate of the future rates based on two offset Yates wells. Those curves are also included in this package.

Plot Displays Monthly Totals Copyright (C) 1999 by Petroleum Information/Dwights LLC

380 HOOD MCKN 8363

Field: TRAVIS

Lease: HEWITT FEDERAL | Well #2 **Operator: FROSTMAN OIL CORPORATION** 

Production Rate vs Time > For the Period 01/1983 to 12/1999 | API: 30015240010000

Reported Oil Production = 70 Bbls Reported Gas Production = 178,489 Mcf Reported Water Production = 0 Bbls

**Plot Displays Monthly Totals** Copyright (C) 1999 by Petroleum Information/Dwights LLC