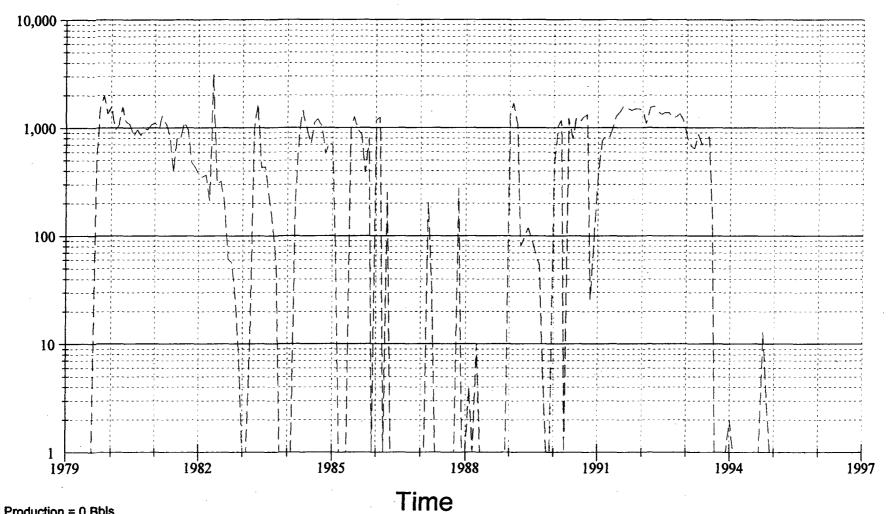

Oil Gas Water Wells

BBI/Mo or Mcf/Mo

Field: TRAVIS

Lease: DEPCO FEDERAL | Well #T

Operator: YATES HARVEY E COMPANY
Production Rate vs Time
For the Period 01/1979 to 12/1996 | API: 30015227510000

Reported Oil Production = 0 Bbls
Reported Gas Production = 103,425 Mcf
Reported Water Production = 0 Bbls

Plot Displays Monthly Totals Copyright (C) 1999 by Petroleum Information/Dwights LLC

380 HOOD MCKN 8363

Field: TRAVIS

Lease: HEWITT FEDERAL | Well #2 **Operator: FROSTMAN OIL CORPORATION** 

Production Rate vs Time > For the Period 01/1983 to 12/1999 | API: 30015240010000

Reported Oil Production = 70 Bbls Reported Gas Production = 178,489 Mcf Reported Water Production = 0 Bbls

**Plot Displays Monthly Totals** Copyright (C) 1999 by Petroleum Information/Dwights LLC