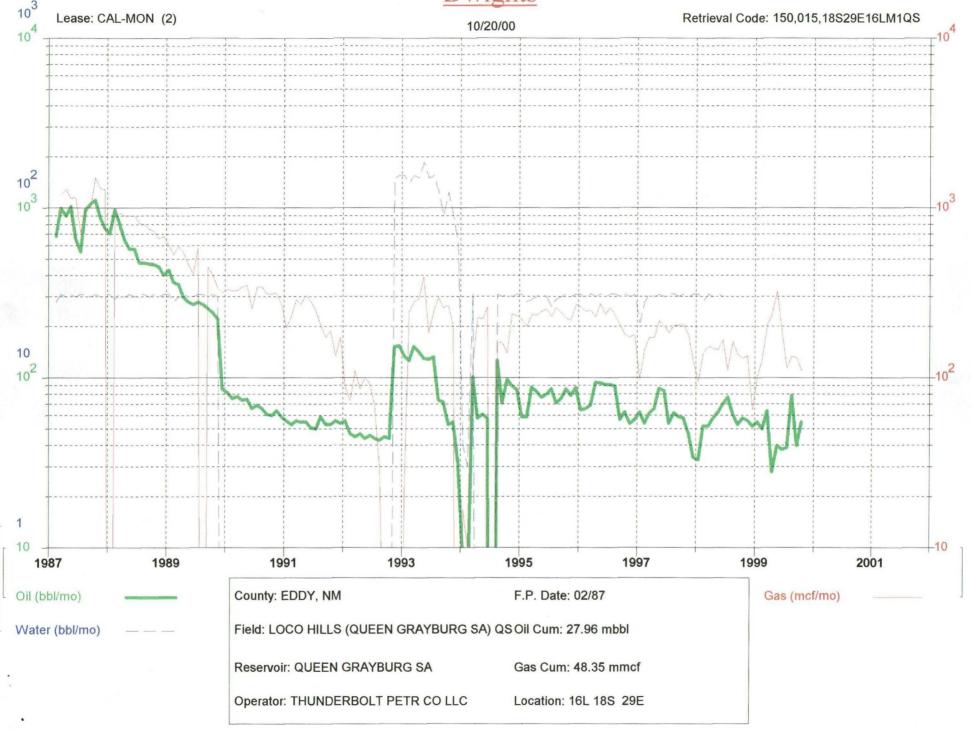

Oil Gas Water Wells

BBI/Mo or Mcf/Mo

Field: TRAVIS

Lease: DEPCO FEDERAL | Well #T

Operator: YATES HARVEY E COMPANY
Production Rate vs Time
For the Period 01/1979 to 12/1996 | API: 30015227510000

Reported Oil Production = 0 Bbls
Reported Gas Production = 103,425 Mcf
Reported Water Production = 0 Bbls

Reported Oil Production = 70 Bbls Reported Gas Production = 178,489 Mcf Reported Water Production = 0 Bbls

**Plot Displays Monthly Totals** Copyright (C) 1999 by Petroleum Information/Dwights LLC