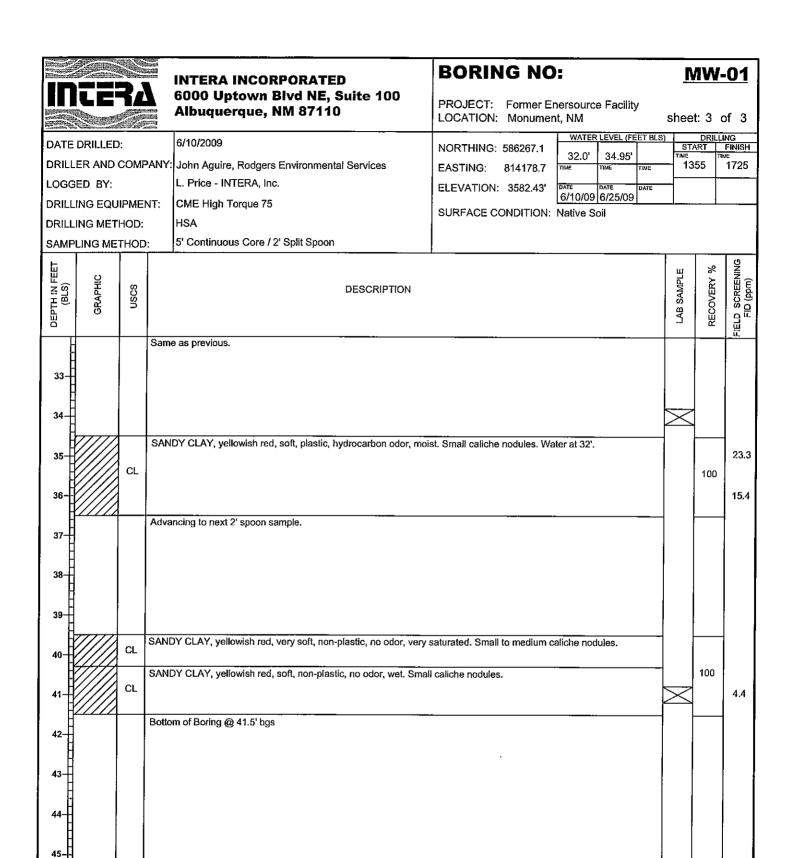

|                              |
| A                      |           |       | , aranang ta naka a apaan adinpla                                                                   |            |                                                  |                              |
| 32 <u>H</u>            |           | ŀ     |                                                                                                     |            | . <u>.</u> .                                     |                              |
| N                      | OTES: -   | Borin | g Converted to Monitor Well                                                                         |            |                                                  |                              |



NOTES: - Boring Converted to Monitor Well

46

47

- Coordinate System - NAD 27 "New Mexico East Zone"

#### **BORING NO:** MW-02 INTERA INCORPORATED 6000 Uptown Blvd NE, Suite 100 PROJECT: Former Enersource Facility Albuquerque, NM 87110 LOCATION: Monument, NM sheet: 1 of 3 WATER LEVEL (FEET BLS) DRILLING START | FINISH 6/13/2009 DATE DRILLED: NORTHING: 586065.4 34.0 35.64 DRILLER AND COMPANY: John Aguire, Rodgers Environmental Services 1250 1830 EASTING: 814687.7 L. Price - INTERA, Inc. LOGGED BY: **ELEVATION: 3582.94'** 6/13/09 6/25/09 DRILLING EQUIPMENT: CME High Torque 75 SURFACE CONDITION: Native Soil HSA DRILLING METHOD: 5' Continuous Core / 2' Split Spoon SAMPLING METHOD: IELD SCREENING FID (ppm) DEPTH IN FEET (BLS) AB SAMPLE **SRAPHIC** RECOVERY DESCRIPTION SAND, brown, fine, we