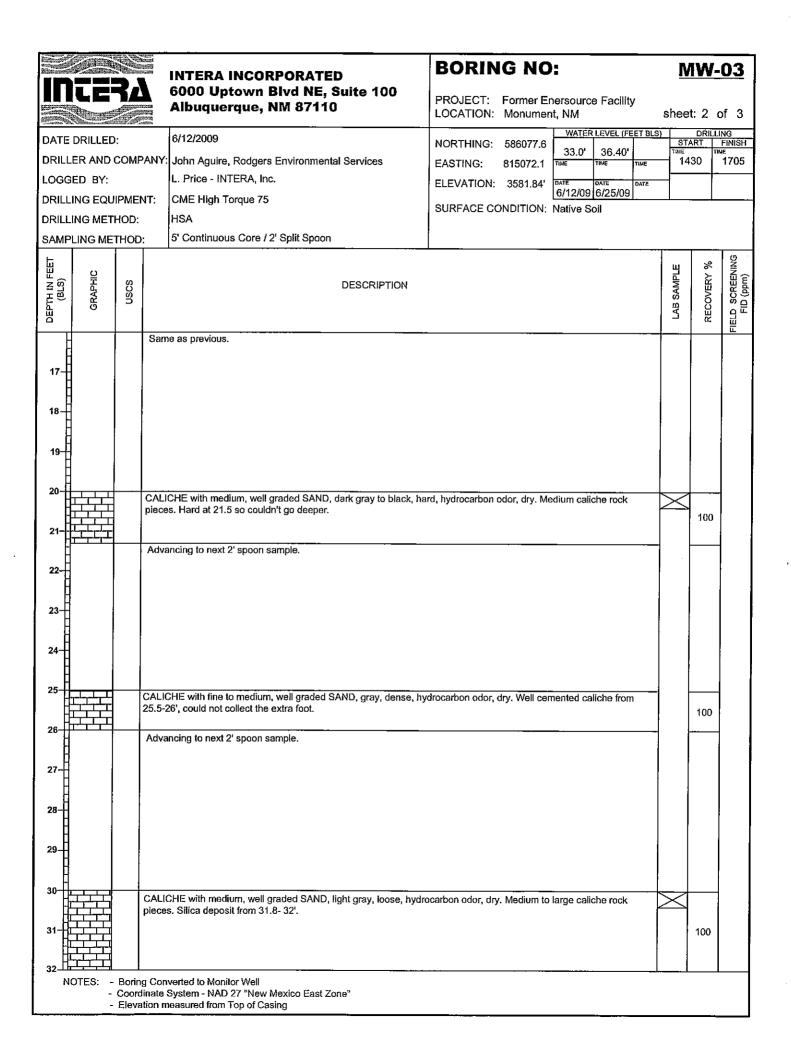

LAYEY SAND, very pale brown, fine, well graded, loose, non-plastic, no odor, dry. Caliche nodules.  CALICHE, very pale brown, coarse, well graded, dense, non-plastic, no odor, dry                                                                                                                                                                             |            | 100        |                 |
| CALICHE with medium, well graded SAND, very pale brown, dense, no odor, dry.  CALICHE with medium, well graded SAND, very pale brown, dense, hydrocarbon odor, dry  CALICHE with medium, well graded SAND, dark gray to black, dense, hydrocarbon odor, dry  Switched sampling method (2' spoons within every 5') due to hard caliche formation. No soil to log. |            | 100        |                 |



#### **BORING NO:** MW-03 **INTERA INCORPORATED** 6000 Uptown Blvd NE, Suite 100 PROJECT: Former Enersource Facility Albuquerque, NM 87110 LOCATION: Monument, NM sheet: 3 of 3 DRILLING START FINISH WATER LEVEL (FEET BLS) 6/12/2009 DATE DRILLED: NORTHING: 586077.6 33.0 36.40 DRILLER AND COMPANY: John Aguire, Rodgers Environmental Services 1430 1705 EASTING: 815072.1 L. Price - INTERA, Inc. LOGGED BY: **ELEVATION: 3581.84**' 6/12/09 6/25/09 DRILLING EQUIPMENT: CME High Torque 75 SURFACE CONDITION: Native Soil DRILLING METHOD: HSA 5' Continuous Core / 2' Split Spoon SAMPLING METHOD: FIELD SCREENING FID (ppm) LAB SAMPLE GRAPHIC RECOVERY DEPTH IN FI (BLS) USCS DESCRIPTION Same as previous. Drill rod wet at 33'. CALICHE with fine, well graded SAND, gray, very dense, hydrocarbon odor, dry 100 S