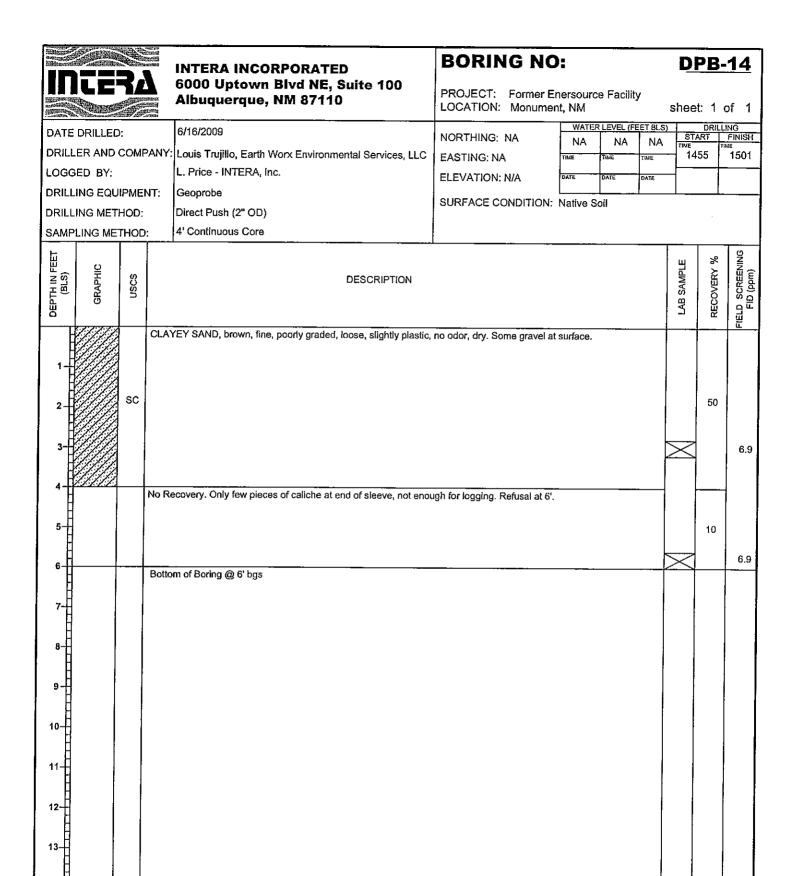

#### **BORING NO:**

**DPB-01** 

PROJECT: Former Enersource Facility

LOCATION: Monument, NM

sheet: 1 of 1

6/15/2009

DRILLER AND COMPANY: Louis Trujillo, Earth Worx Environmental Services, LLC

DRILLING EQUIPMENT:

L. Price - INTERA, Inc.

LOGGED BY:

Geoprobe

DRILLING METHOD:

Direct Push (2" OD) 4' Continuous Core

NORTHING: NA

EASTING: NA

ELEVATION: N/A

| WATER | LEVEL (FE | ET BLS) | DRI   | LLING  |
|-------|-----------|---------|-------|--------|
| NA    | NA        | NA      | START | FINISH |
| IVA   | INA       | INA     | TIME  | TIME   |
| TIME  | TIME      | TIME    | 1325  | 1350   |
|       |           |         |       |        |
| DATE  | DATE      | DATE    |       |        |

SURFACE CONDITION: Native Soil

| SAMF                                                                    | MPLING METHOD: 4' Continuous Core |          |                         |                                                                                                                                                                                                                                                                                                          |                                                                                     |            |            |                              |
|-------------------------------------------------------------------------|-----------------------------------|----------|-------------------------|----------------------------------------------------------------------------------------------------------------------------------------------------------------------------------------------------------------------------------------------------------------------------------------------------------|-------------------------------------------------------------------------------------|------------|------------|------------------------------|
| DEPTH IN FEET<br>(BLS)                                                  | GRAPHIC                           | nscs     |                         | DESCRIPTION                                                                                                                                                                                                                                                                                              |                                                                                     | LAB SAMPLE | RECOVERY % | FIELD SCREENING<br>FID (ppm) |
| 3-4-5-                                                                  |                                   | SP SC SC | CLAY                    | D, brown, very fine, poorly graded, very loose, no odor, dry  EY SAND, brown, fine, poorly graded, loose, non-plastic, no  EY SAND, very pale brown, fine, poorly graded and loose (2. lastic, no odor, dry                                                                                              | 5-3.0') and well graded and dense (3.0-4.0'),                                       |            | 75         | 0.0                          |
| 9 - 11 - 12 - 13 - 14 - 14 - 13 - 14 - 14 - 15 - 14 - 15 - 15 - 15 - 15 |                                   | SC       | CALIC<br>CALIC<br>CALIC | covery. Hard formation.  CHE with fine, well graded SAND, pale brown, very dense, no Y SAND, brown mottled with reddish brown, fine, well graded, very HE with fine, well graded SAND, gray and very pale brown, very he with fine, well graded SAND, gray to dark gray, dense, hy n of Boring @ 12' bgs | dense, non-plastic, no odor, dry. Caliche nodules. ery dense, hydrocarbon odor, dry |            | 15         | 11.8<br>846.3                |
| 15-1                                                                    |                                   |          |                         |                                                                                                                                                                                                                                                                                                          |                                                                                     |            |            |                              |

NA = Not Applicable