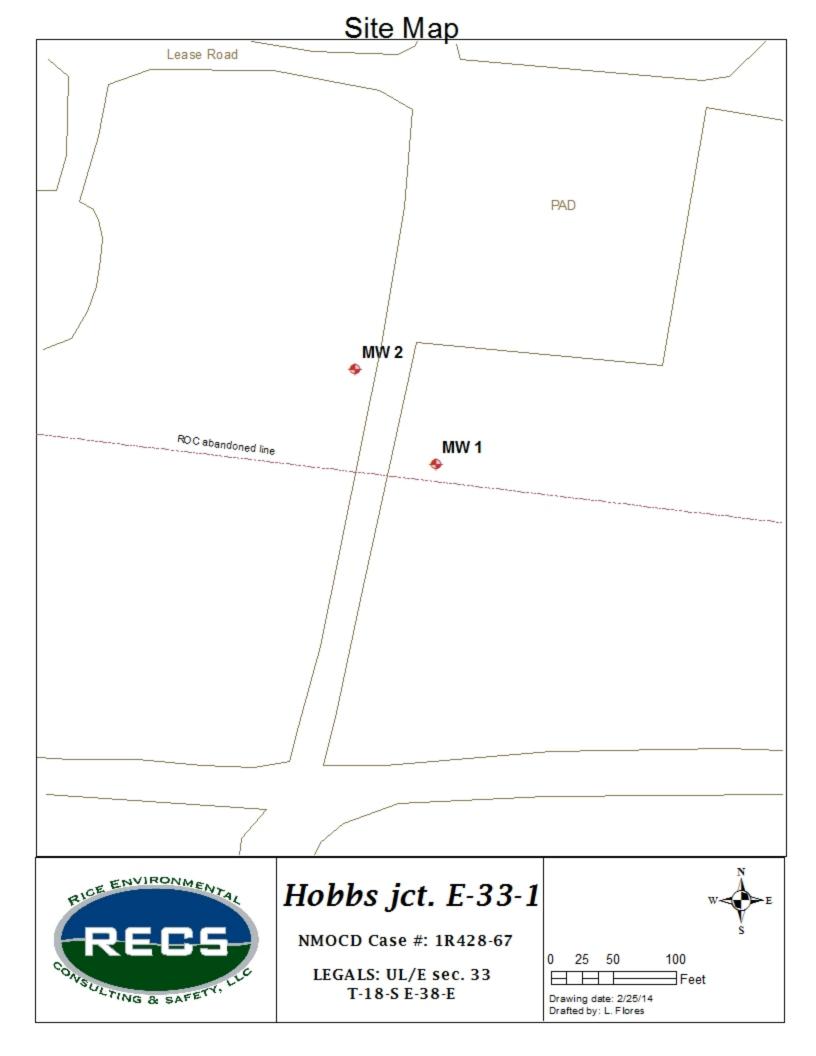

With the abandonment of the Hobbs SWD system in 2002, ROC removed the Hobbs E-33-1 junction box and the upper four feet of the vadose zone. The resultant excavation was then backfilled with a mixture of silty loam and some caliche. On May 2<sup>nd</sup>, 2006, one soil bore was advanced through the former junction box site and was completed into a monitoring well (MW-1). An Update Report was submitted to the NMOCD on December 11<sup>th</sup>, 2012, requesting an up-gradient well (MW-2) be installed. NMOCD approved this on December 26<sup>th</sup>, 2012, and MW-2 was installed on February 14<sup>th</sup>, 2013. Both monitoring wells have been sampled quarterly since installation.

This 2013 Annual Groundwater Monitoring Report contains:

- 1. A site location map.
- 2. A map showing well locations.
- 3. A table presenting all laboratory results and depth to groundwater for each well at the site.
- 4. Graphs showing the concentrations of chloride and TDS in groundwater over time.
- 5. The laboratory analytical results for the most recent sampling event.