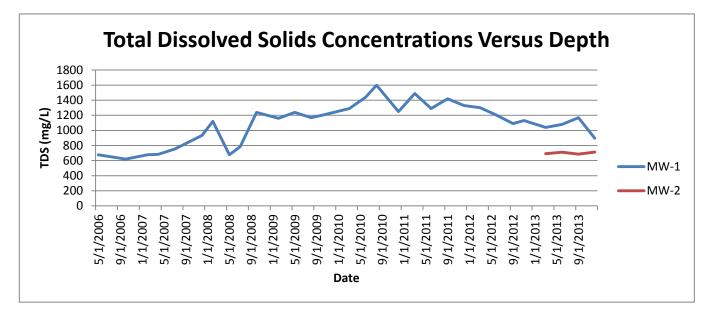

This 2013 Annual Groundwater Monitoring Report contains:

- 1. A site location map.
- 2. A map showing well locations.
- 3. A table presenting all laboratory results and depth to groundwater for each well at the site.
- 4. Graphs showing the concentrations of chloride and TDS in groundwater over time.
- 5. The laboratory analytical results for the most recent sampling event.

|         |          |             |             |     |      |         |         | Ethyl   | Total   |                                                                                                                                                                                                                                                                                                                                                                                                                                               |
|---------|----------|-------------|-------------|-----|------|---------|---------|---------|---------|-----------------------------------------------------------------------------------------------------------------------------------------------------------------------------------------------------------------------------------------------------------------------------------------------------------------------------------------------------------------------------------------------------------------------------------------------|
|         | Depth to |             |             | Cl  | TDS  | Benzene | Toluene | Benzene | Xylenes | Sulfate                                                                                                                                                                                                                                                                                                                                                                                                                                       |
| MW      | Water    | Total Depth | Sample Date |     |      |         | (mg/L)  |         |         |                                                                                                                                                                                                                                                                                                                                                                                                                                               |
|         | 64.44    | 79.35       | 5/17/2006   | 142 | 678  | < 0.001 | < 0.001 | <0.001  | <0.001  | Sulfate         93.4         96.2         112         178         101         115         174         176         100         176         100         176         100         176         100         170         166         158         159         168         198         160         130         202         193         188         221         222         214         220         195         139         190         190         193 |
|         | 64.48    | 79.35       | 10/31/2006  | 164 | 620  | < 0.001 | < 0.001 | <0.001  | <0.001  | 96.2                                                                                                                                                                                                                                                                                                                                                                                                                                          |
|         | 64.67    | 79.12       | 2/22/2007   | 222 | 678  | < 0.001 | < 0.001 | <0.001  | <0.001  | 112                                                                                                                                                                                                                                                                                                                                                                                                                                           |
|         | 65.21    | 79.1        | 5/1/2008    | 116 | 677  | < 0.002 | < 0.002 | <0.002  | <0.006  | 178                                                                                                                                                                                                                                                                                                                                                                                                                                           |
|         | 64.77    | 79.12       | 4/25/2007   | 195 | 684  | < 0.001 | < 0.001 | <0.001  | <0.001  | 101                                                                                                                                                                                                                                                                                                                                                                                                                                           |
|         | 64.89    | 79.12       | 7/30/2007   | 215 | 754  | < 0.001 | < 0.001 | <0.001  | <0.001  | 115                                                                                                                                                                                                                                                                                                                                                                                                                                           |
|         | 65.03    | 79.12       | 12/19/2007  | 308 | 933  | < 0.002 | < 0.002 | <0.002  | <0.006  | 174                                                                                                                                                                                                                                                                                                                                                                                                                                           |
|         | 65.08    | 79.1        | 2/8/2008    | 368 | 1120 | < 0.002 | < 0.002 | <0.002  | <0.004  | 176                                                                                                                                                                                                                                                                                                                                                                                                                                           |
|         | 65.28    | 79.1        | 7/25/2008   | 196 | 785  | < 0.002 | < 0.002 | <0.002  | <0.006  | 100                                                                                                                                                                                                                                                                                                                                                                                                                                           |
|         | 65.47    | 79.4        | 10/29/2008  | 344 | 1240 | < 0.001 | < 0.001 | <0.001  | <0.003  | 170                                                                                                                                                                                                                                                                                                                                                                                                                                           |
|         | 65.68    | 79.36       | 2/2/2009    | 328 | 1160 | XXX     | XXX     | XXX     | XXX     | 166                                                                                                                                                                                                                                                                                                                                                                                                                                           |
|         | 65.73    | 79.36       | 5/4/2009    | 332 | 1240 | XXX     | XXX     | XXX     | XXX     | 158                                                                                                                                                                                                                                                                                                                                                                                                                                           |
|         | 65.85    | 79.36       | 8/10/2009   | 348 | 1170 | XXX     | XXX     | XXX     | XXX     | 159                                                                                                                                                                                                                                                                                                                                                                                                                                           |
|         | 65.98    | 79.36       | 10/27/2009  | 380 | 1200 | XXX     | XXX     | XXX     | XXX     | 168                                                                                                                                                                                                                                                                                                                                                                                                                                           |
| MW-1    | 66.21    | 79.38       | 3/12/2010   | 436 | 1290 | XXX     | XXX     | XXX     | XXX     | 198                                                                                                                                                                                                                                                                                                                                                                                                                                           |
| 10100-1 | 66.32    | 79.38       | 6/4/2010    | 428 | 1440 | XXX     | XXX     | XXX     | XXX     | 160                                                                                                                                                                                                                                                                                                                                                                                                                                           |
|         | 66.42    | 79.38       | 8/30/2010   | 530 | 1600 | XXX     | XXX     | XXX     | XXX     | 130                                                                                                                                                                                                                                                                                                                                                                                                                                           |
|         | 66.54    | 79.38       | 12/10/2010  | 472 | 1250 | XXX     | XXX     | XXX     | XXX     | 202                                                                                                                                                                                                                                                                                                                                                                                                                                           |
|         | 66.68    | 79.38       | 3/23/2011   | 510 | 1490 | XXX     | XXX     | XXX     | XXX     | 193                                                                                                                                                                                                                                                                                                                                                                                                                                           |
|         | 66.84    | 79.38       | 6/20/2011   | 470 | 1290 | XXX     | XXX     | XXX     | XXX     | 188                                                                                                                                                                                                                                                                                                                                                                                                                                           |
|         | 66.94    | 79.38       | 9/20/2011   | 500 | 1420 | XXX     | XXX     | XXX     | XXX     | 221                                                                                                                                                                                                                                                                                                                                                                                                                                           |
|         | 67.14    | 79.38       | 12/15/2011  | 480 | 1330 | XXX     | XXX     | XXX     | XXX     | 222                                                                                                                                                                                                                                                                                                                                                                                                                                           |
|         | 67.27    | 79.38       | 3/13/2012   | 456 | 1300 | XXX     | XXX     | XXX     | XXX     | 214                                                                                                                                                                                                                                                                                                                                                                                                                                           |
|         | 67.46    | 79.38       | 6/11/2012   | 400 | 1200 | XXX     | XXX     | XXX     | XXX     | 220                                                                                                                                                                                                                                                                                                                                                                                                                                           |
|         | 67.69    | 79.38       | 9/6/2012    | 343 | 1090 | XXX     | XXX     | XXX     | XXX     | 195                                                                                                                                                                                                                                                                                                                                                                                                                                           |
|         | 67.88    | 79.38       | 11/29/2012  | 320 | 1130 | XXX     | XXX     | XXX     | XXX     | 139                                                                                                                                                                                                                                                                                                                                                                                                                                           |
|         | 67.97    | 79.38       | 3/1/2013    | 284 | 1040 | XXX     | XXX     | XXX     | XXX     | 190                                                                                                                                                                                                                                                                                                                                                                                                                                           |
|         | 68.25    | 79.38       | 6/24/2013   | 264 | 1080 | XXX     | XXX     | XXX     | XXX     | 190                                                                                                                                                                                                                                                                                                                                                                                                                                           |
|         | 68.43    | 79.38       | 9/16/2013   | 336 | 1170 | XXX     | XXX     | XXX     | XXX     | 193                                                                                                                                                                                                                                                                                                                                                                                                                                           |
|         | 68.62    | 79.38       | 12/12/2013  | 224 | 896  | XXX     | XXX     | XXX     | XXX     | 164                                                                                                                                                                                                                                                                                                                                                                                                                                           |

|         |          |             |             |     |     |         |         | Ethyl   | Total   |         |
|---------|----------|-------------|-------------|-----|-----|---------|---------|---------|---------|---------|
|         | Depth to |             |             | Cl  | TDS | Benzene | Toluene | Benzene | Xylenes | Sulfate |
| MW      | Water    | Total Depth | Sample Date |     |     |         | (mg/L)  |         |         |         |
|         | 68.09    | 79.1        | 3/1/2013    | 164 | 691 | XXX     | XXX     | XXX     | XXX     | 111     |
| MW-2    | 68.32    | 79.1        | 6/24/2013   | 164 | 710 | XXX     | XXX     | XXX     | XXX     | 109     |
| 10100-2 | 68.49    | 79.1        | 9/16/2013   | 160 | 686 | XXX     | XXX     | XXX     | XXX     | 87      |
|         | 68.71    | 79.1        | 12/12/2013  | 156 | 714 | XXX     | XXX     | XXX     | XXX     | 107     |