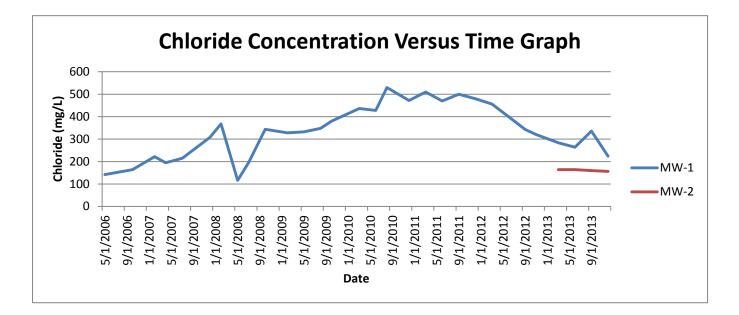

This 2013 Annual Groundwater Monitoring Report contains:

- 1. A site location map.
- 2. A map showing well locations.
- 3. A table presenting all laboratory results and depth to groundwater for each well at the site.
- 4. Graphs showing the concentrations of chloride and TDS in groundwater over time.
- 5. The laboratory analytical results for the most recent sampling event.

|         |          |             |             |     |      |         |         | Ethyl   | Total   |                                                                                                                                                                                                                                                                                                                                                                                                                                               |
|---------|----------|-------------|-------------|-----|------|---------|---------|---------|---------|-----------------------------------------------------------------------------------------------------------------------------------------------------------------------------------------------------------------------------------------------------------------------------------------------------------------------------------------------------------------------------------------------------------------------------------------------|
|         | Depth to |             |             | Cl  | TDS  | Benzene | Toluene | Benzene | Xylenes | Sulfate                                                                                                                                                                                                                                                                                                                                                                                                                                       |
| MW      | Water    | Total Depth | Sample Date |     |      |         | (mg/L)  |         |         |                                                                                                                                                                                                                                                                                                                                                                                                                                               |
|         | 64.44    | 79.35       | 5/17/2006   | 142 | 678  | < 0.001 | < 0.001 | <0.001  | <0.001  | Sulfate         93.4         96.2         112         178         101         115         174         176         100         176         100         176         100         176         100         170         166         158         159         168         198         160         130         202         193         188         221         222         214         220         195         139         190         190         193 |
|         | 64.48    | 79.35       | 10/31/2006  | 164 | 620  | < 0.001 | < 0.001 | <0.001  | <0.001  | 96.2                                                                                                                                                                                                                                                                                                                                                                                                                                          |
|         | 64.67    | 79.12       | 2/22/2007   | 222 | 678  | < 0.001 | < 0.001 | <0.001  | <0.001  | 112                                                                                                                                                                                                                                                                                                                                                                                                                                           |
|         | 65.21    | 79.1        | 5/1/2008    | 116 | 677  | < 0.002 | < 0.002 | <0.002  | <0.006  | 178                                                                                                                                                                                                                                                                                                                                                                                                                                           |
|         | 64.77    | 79.12       | 4/25/2007   | 195 | 684  | < 0.001 | < 0.001 | <0.001  | <0.001  | 101                                                                                                                                                                                                                                                                                                                                                                                                                                           |
|         | 64.89    | 79.12       | 7/30/2007   | 215 | 754  | < 0.001 | < 0.001 | <0.001  | <0.001  | 115                                                                                                                                                                                                                                                                                                                                                                                                                                           |
|         | 65.03    | 79.12       | 12/19/2007  | 308 | 933  | < 0.002 | < 0.002 | <0.002  | <0.006  | 174                                                                                                                                                                                                                                                                                                                                                                                                                                           |
|         | 65.08    | 79.1        | 2/8/2008    | 368 | 1120 | < 0.002 | < 0.002 | <0.002  | <0.004  | 176                                                                                                                                                                                                                                                                                                                                                                                                                                           |
|         | 65.28    | 79.1        | 7/25/2008   | 196 | 785  | < 0.002 | < 0.002 | <0.002  | <0.006  | 100                                                                                                                                                                                                                                                                                                                                                                                                                                           |
|         | 65.47    | 79.4        | 10/29/2008  | 344 | 1240 | < 0.001 | < 0.001 | <0.001  | <0.003  | 170                                                                                                                                                                                                                                                                                                                                                                                                                                           |
|         | 65.68    | 79.36       | 2/2/2009    | 328 | 1160 | XXX     | XXX     | XXX     | XXX     | 166                                                                                                                                                                                                                                                                                                                                                                                                                                           |
|         | 65.73    | 79.36       | 5/4/2009    | 332 | 1240 | XXX     | XXX     | XXX     | XXX     | 158                                                                                                                                                                                                                                                                                                                                                                                                                                           |
|         | 65.85    | 79.36       | 8/10/2009   | 348 | 1170 | XXX     | XXX     | XXX     | XXX     | 159                                                                                                                                                                                                                                                                                                                                                                                                                                           |
|         | 65.98    | 79.36       | 10/27/2009  | 380 | 1200 | XXX     | XXX     | XXX     | XXX     | 168                                                                                                                                                                                                                                                                                                                                                                                                                                           |
| MW-1    | 66.21    | 79.38       | 3/12/2010   | 436 | 1290 | XXX     | XXX     | XXX     | XXX     | 198                                                                                                                                                                                                                                                                                                                                                                                                                                           |
| 10100-1 | 66.32    | 79.38       | 6/4/2010    | 428 | 1440 | XXX     | XXX     | XXX     | XXX     | 160                                                                                                                                                                                                                                                                                                                                                                                                                                           |
|         | 66.42    | 79.38       | 8/30/2010   | 530 | 1600 | XXX     | XXX     | XXX     | XXX     | 130                                                                                                                                                                                                                                                                                                                                                                                                                                           |
|         | 66.54    | 79.38       | 12/10/2010  | 472 | 1250 | XXX     | XXX     | XXX     | XXX     | 202                                                                                                                                                                                                                                                                                                                                                                                                                                           |
|         | 66.68    | 79.38       | 3/23/2011   | 510 | 1490 | XXX     | XXX     | XXX     | XXX     | 193                                                                                                                                                                                                                                                                                                                                                                                                                                           |
|         | 66.84    | 79.38       | 6/20/2011   | 470 | 1290 | XXX     | XXX     | XXX     | XXX     | 188                                                                                                                                                                                                                                                                                                                                                                                                                                           |
|         | 66.94    | 79.38       | 9/20/2011   | 500 | 1420 | XXX     | XXX     | XXX     | XXX     | 221                                                                                                                                                                                                                                                                                                                                                                                                                                           |
|         | 67.14    | 79.38       | 12/15/2011  | 480 | 1330 | XXX     | XXX     | XXX     | XXX     | 222                                                                                                                                                                                                                                                                                                                                                                                                                                           |
|         | 67.27    | 79.38       | 3/13/2012   | 456 | 1300 | XXX     | XXX     | XXX     | XXX     | 214                                                                                                                                                                                                                                                                                                                                                                                                                                           |
|         | 67.46    | 79.38       | 6/11/2012   | 400 | 1200 | XXX     | XXX     | XXX     | XXX     | 220                                                                                                                                                                                                                                                                                                                                                                                                                                           |
|         | 67.69    | 79.38       | 9/6/2012    | 343 | 1090 | XXX     | XXX     | XXX     | XXX     | 195                                                                                                                                                                                                                                                                                                                                                                                                                                           |
|         | 67.88    | 79.38       | 11/29/2012  | 320 | 1130 | XXX     | XXX     | XXX     | XXX     | 139                                                                                                                                                                                                                                                                                                                                                                                                                                           |
|         | 67.97    | 79.38       | 3/1/2013    | 284 | 1040 | XXX     | XXX     | XXX     | XXX     | 190                                                                                                                                                                                                                                                                                                                                                                                                                                           |
|         | 68.25    | 79.38       | 6/24/2013   | 264 | 1080 | XXX     | XXX     | XXX     | XXX     | 190                                                                                                                                                                                                                                                                                                                                                                                                                                           |
|         | 68.43    | 79.38       | 9/16/2013   | 336 | 1170 | XXX     | XXX     | XXX     | XXX     | 193                                                                                                                                                                                                                                                                                                                                                                                                                                           |
|         | 68.62    | 79.38       | 12/12/2013  | 224 | 896  | XXX     | XXX     | XXX     | XXX     | 164                                                                                                                                                                                                                                                                                                                                                                                                                                           |

|         |          |             |             |     |     |         |         | Ethyl   | Total   |         |
|---------|----------|-------------|-------------|-----|-----|---------|---------|---------|---------|---------|
|         | Depth to |             |             | Cl  | TDS | Benzene | Toluene | Benzene | Xylenes | Sulfate |
| MW      | Water    | Total Depth | Sample Date |     |     |         | (mg/L)  |         |         |         |
|         | 68.09    | 79.1        | 3/1/2013    | 164 | 691 | XXX     | XXX     | XXX     | XXX     | 111     |
| MW-2    | 68.32    | 79.1        | 6/24/2013   | 164 | 710 | XXX     | XXX     | XXX     | XXX     | 109     |
| 10100-2 | 68.49    | 79.1        | 9/16/2013   | 160 | 686 | XXX     | XXX     | XXX     | XXX     | 87      |
|         | 68.71    | 79.1        | 12/12/2013  | 156 | 714 | XXX     | XXX     | XXX     | XXX     | 107     |