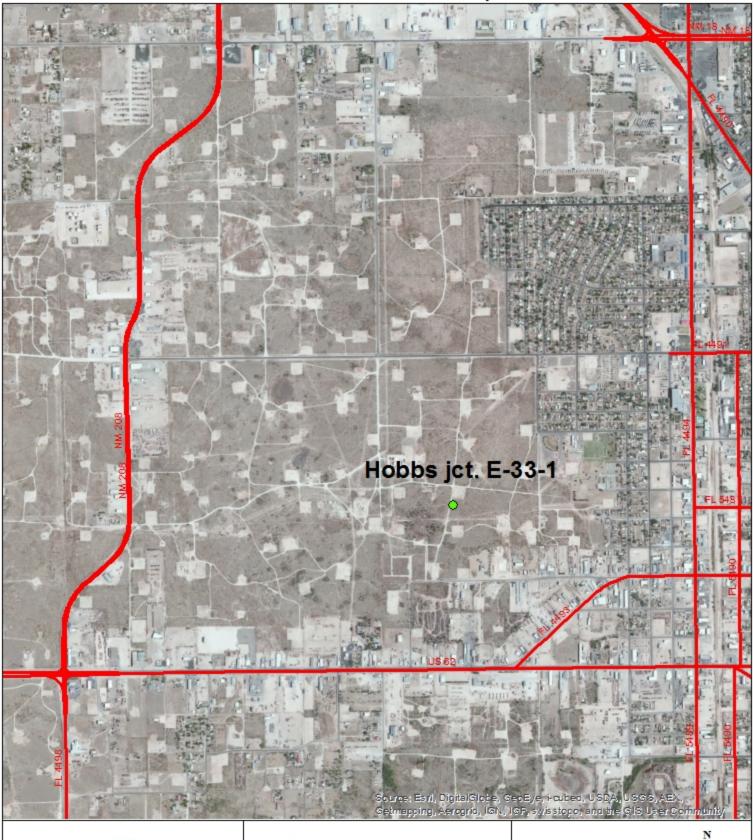

### Site Location Map

### Hobbs jct. E-33-1

NMOCD Case #: 1R428-67

LEGALS: UL/E sec. 33 T-18-S E-38-E

|             |                          | W S   |
|-------------|--------------------------|-------|
| 0           | 0.275                    | 0.55  |
|             |                          | Miles |
| Drawing dat | e: 1/24/12<br>Weinheimer |       |