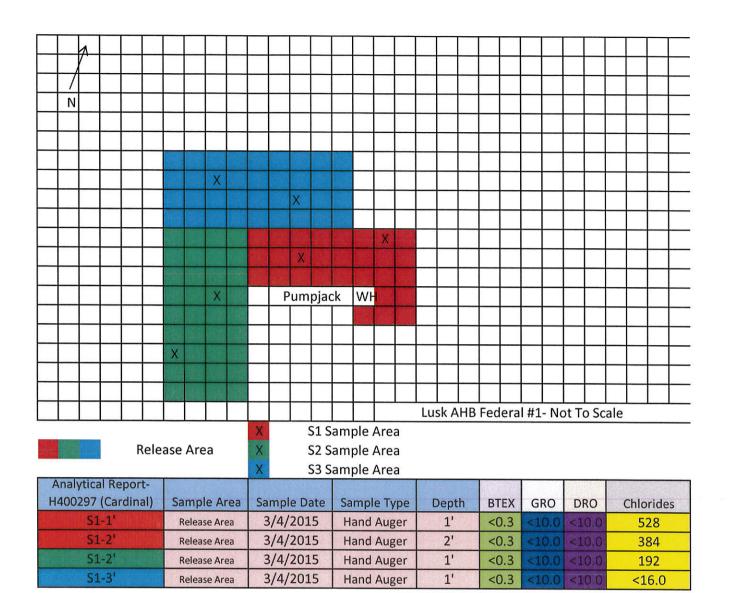

District I 1625 N. French Dr., Hobbs, NM 88240 District II 811 S. First St., Artesia, NM 88210 District III 1000 Rio Brazos Road, Aztec, NM 87410 District IV 1220 S. St. Francis Dr., Santa Fe, NM 87505

# State of New Mexico Energy Minerals and Natural Resources

Submit 1 Copy to appropriate District Office in accordance with 19.15.29 NMAC.

Oil Conservation Division 1220 South St. Francis Dr. Santa Fe, NM 87505

Form C-141

Revised August 8, 2011