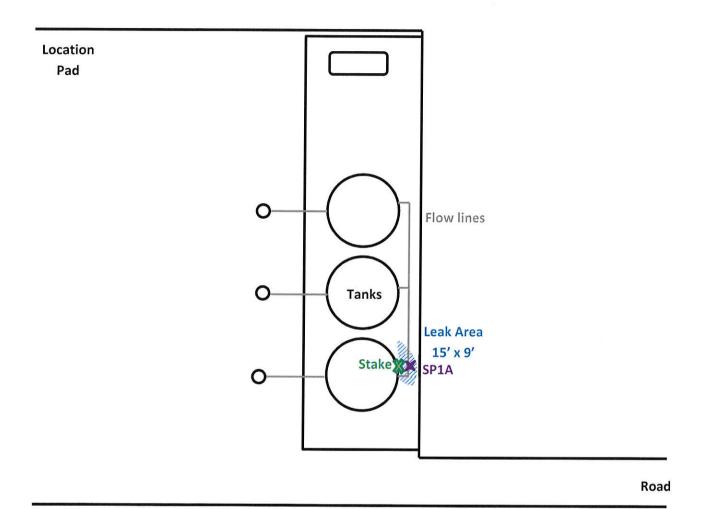

#### **Pasture**

U/L C, Section 28, T22S, R37E Lea County, NM N 32.36877° W 103.16967°

| <b>BBC Inter</b> | national, Inc.     |
|------------------|--------------------|
|                  | Оху                |
| Manda B Tra      | ct C Tank Battery  |
| Date: 07/18/14   | DRWG by: K. Purvis |
| NOT TO SCALE     | File: Oxy 2014     |

#### Laboratory Analytical Results Summary Manda B Tract C Tank Battery 6/23/14 leak

|          |            | Sample | SP1A @ 1' | SP1A @ 2' | SP1A @ 3' |
|----------|------------|--------|-----------|-----------|-----------|
| Analyte  | Method     | Date   | 8/28/14   | 8/28/14   | 8/28/14   |
|          |            |        | mg/Kg     | mg/Kg     | mg/Kg     |
| Chloride | SM4500CI-B |        | 8480      | 4320      | 368       |