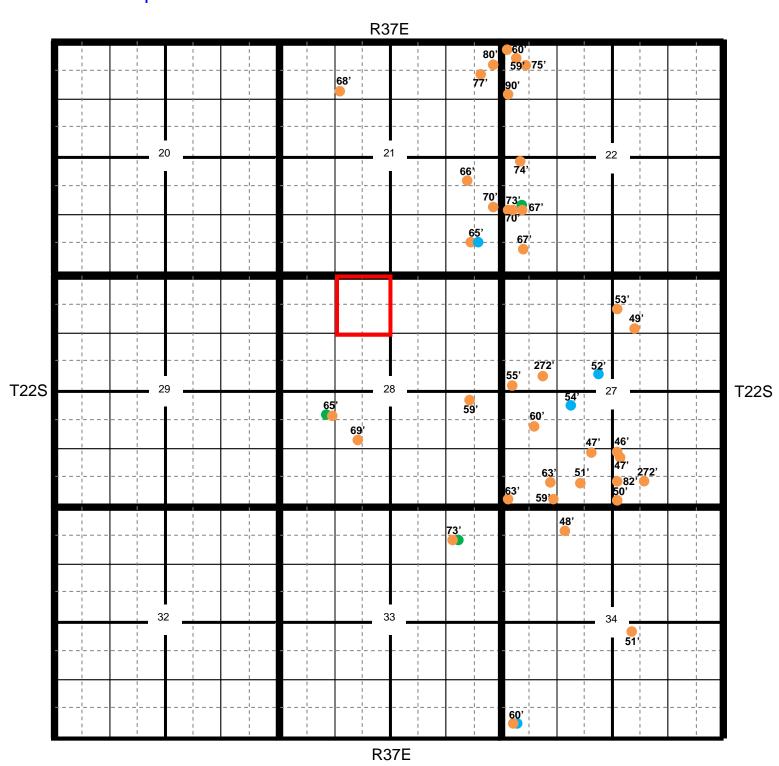

# Oxy Manda B Tract C Tank Battery

CountyUnit LetterSectionTownshipRangeLeaC2822S37E

Trend Map 50'-100'

Location

OCD

USGS

SEO

All Databases

# Oxy Manda B Tract C Tank Battery

CountyUnit LetterSectionTownshipRangeLeaC2822S37E

Trend Map 50'-100'

1

3