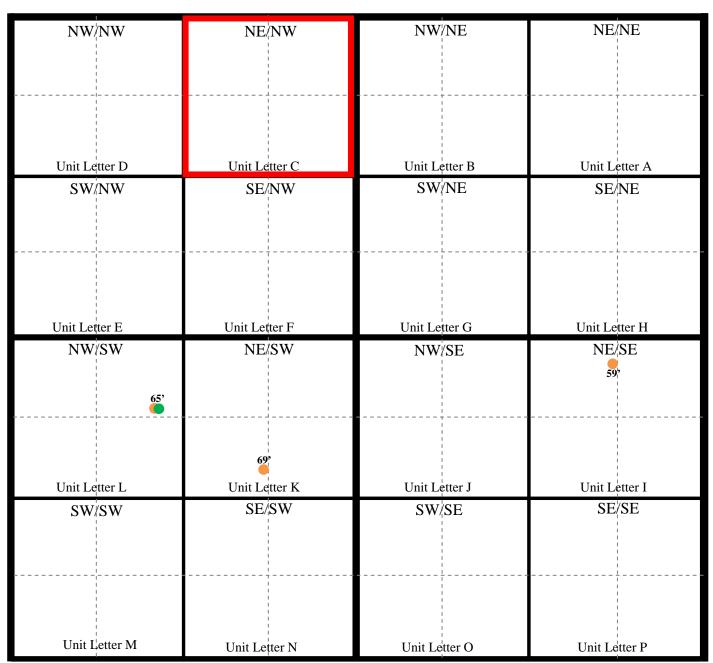

# Oxy Manda B Tract C Tank Battery

CountyUnit LetterSectionTownshipRangeLeaC2822S37E

Trend Map 50'-100'

Location

OCD

USGS

SEO

All Databases

# Oxy Manda B Tract C Tank Battery

CountyUnit LetterSectionTownshipRangeLeaC2822S37E

Trend Map 50'-100'

1

3