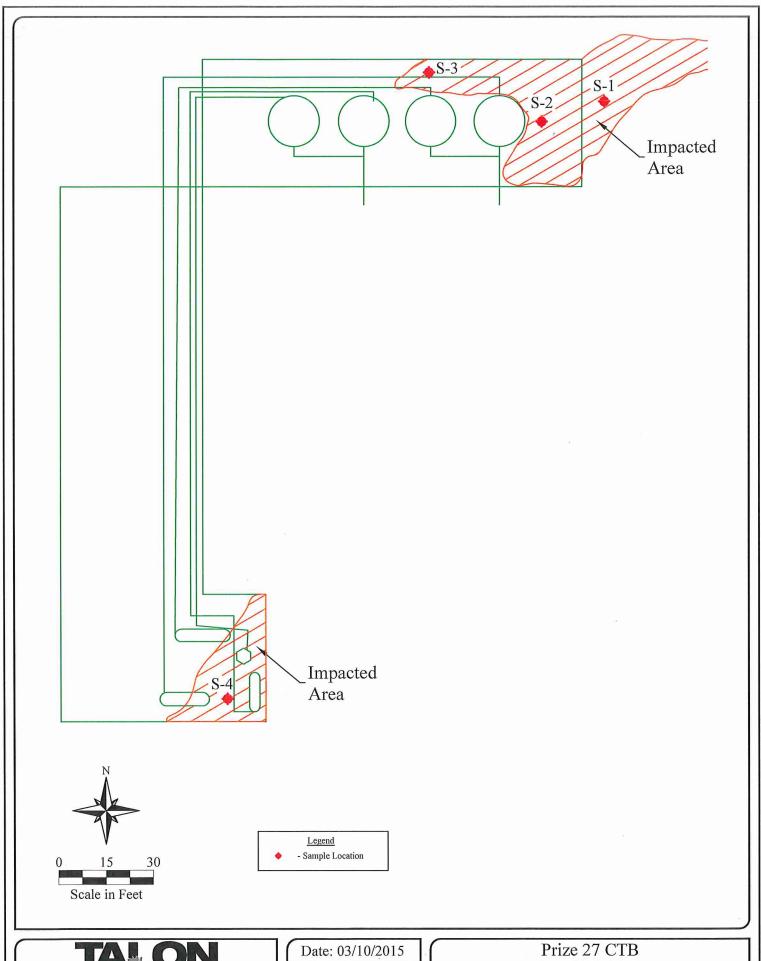

#### **Background Information**

**MIDLAND** 2901 State Hwv 349 Midland, Texas 79706 Phone 432.522.2133 Fax 432.522.2180 The Prize 27 Federal #002 is located approximately forty (40) miles east of Carlsbad, New Mexico. The legal location for this site is Unit Letter P, Section 27, Township 22 South and Range 32 East. More specifically the latitude and longitude for the release are 32.357199 North and -103.6561832 West. A site plan is presented in Appendix I.

#### **Incident Description**

The tanks overflowed due to a dump valve malfunction causing a release of 25bbls of produced water. The facility was shut in and the valve was replaced. A vacuum truck was dispatched to the site to recover the standing fluid. Approximately 23bbls of fluid were recovered. All of the released fluids were contained within the berms of the battery, with the exception of the light overspray on the location just west of the battery. Talon mobilized personnel to conduct a site assessment and perform soil sampling at the lactation. Laboratory results from the soil sampling event are summarized in the table below.

#### **Laboratory Results**

See Appendix III for complete report of laboratory results.

| Sample ID | Depth<br>(feet) | BTEX<br>(mg/kg) | Chlorides<br>(mg/kg) | TPH (mg/kg)<br>GRO | TPH (mg/kg)<br>DRO |
|-----------|-----------------|-----------------|----------------------|--------------------|--------------------|
| S-1       | 0               | 163             | 1360                 | 3480               | 1770               |
| S-1       | 1               | 0.36            | 176                  | ND                 | 35.4               |
| S-1       | 2               | ND              | 384                  | ND                 | 39.5               |
| S-1       | 3               | ND              |                      | ND                 | ND                 |
| S-1       | 4               | ND              |                      | ND                 | ND                 |
| S-2       | 0               | 302             | 288                  | 7620               | 38300              |
| S-2       | 1               | 78.6            | ND                   | 2950               | 10900              |
| S-2       | 2               | 12.1            | 48                   | 3190               | 108000             |
| S-2       | 3               | 126             |                      | 2760               | 8140               |
| S-2       | 4               | 151             |                      | 3050               | 8820               |
| S-3       | 0               | 974             | 464                  | 21700              | 57600              |
| S-3       | 1               | 58.8            | 32                   | 3470               | 13500              |
| S-3       | 2               | 55.9            | 16                   | 3330               | 14100              |
| S-3       | 3               | 58.2            |                      | 3450               | 15000              |
| S-3       | 4               | 56              |                      | 3550               | 14100              |
| S-4       | 0               | 76.4            | 7860                 | 1940               | 30500              |
| S-4       | 1               | 0.40            | 1280                 | ND                 | 1670               |
| S-4       | 2               | ND              | 688                  | ND                 | 327                |
| S-4       | 3               | ND              |                      | ND                 | 98.3               |
| S-4       | 4               | ND              |                      | ND                 | ND                 |

#### **Proposed Remedial Actions**

- The impacted areas in the vicinity of sample location S-4 under the steel flow lines will be hand-excavated to the extent, feasible and as safely as possible to a depth of 0.5-feet.
- The impacted area in the vicinity S-2 and S-3 in the tank battery will be hand excavated to a depth of 4-feet deep.
- The impacted area in the vicinity of S-1 will be excavated to a depth of 0.5-feet deep.
- The area inside the tank battery will then be treated with high nitrogen fertilizer and mircoblaze (a bioremediation agent). A 20 mil liner will be installed in the bottom of the excavation.
- All the contaminated soil will be transported to an approved disposal facility Lea Land, LLC
- Upon NMOCD and BLM approval of the confirmation samples, the excavated areas will be backfilled with new caliche and re-contoured to match the surrounding area.
- A final closure report documenting all remedial actions and analytical results will be provided to the NMOCD Hobbs Office and the BLM along with a Final C-141 Form.

#### APPENDIX I SITE MAP

Scale: 1" = 30'

Drawn By: TJS

Prize 27 CTB
Oxy - NM - North
Lea County, New Mexico
Figure 1 - Site Plan