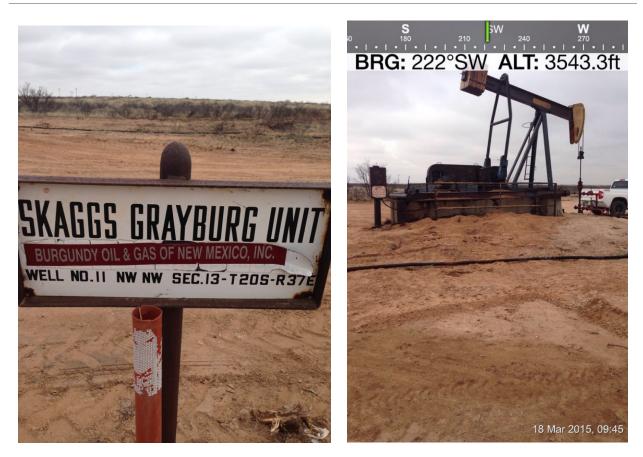

RE: Skaggs-Grayburg #11- Site Activities for Remediation API 30-025-20126 Unit D, Section 13, T20S, R37E

Mr. Taylor,

Detailed herein is a summary of activities at the site by Diversified Field Service, Inc. (DFSI). The spill occurred on March 4, 2015, with a failure in the flowline. A pinhole in the flowline sprayed onto the pump jack and pasture north of the pump jack. On April 1, 2015, DFSI personnel visited the site to remove the contaminated soil from the north side of the pump jack. The spill area behind the pump jack was re-contoured with surrounding caliche. DFSI was retained by Burgundy Oil and Gas in order to complete the requirements of restoring the location to its previous condition. (See Site Photographs).

## Thursday, April 2, 2015

Environmental Department 206 W. Snyder Hobbs, NM 88240 Ph

Phone: (575)964-8394 Fax: (575)964-8396

Lease sign marking location

Spill Area

Completed site with contaminated dirt hauled out, blended caliche leveled back in