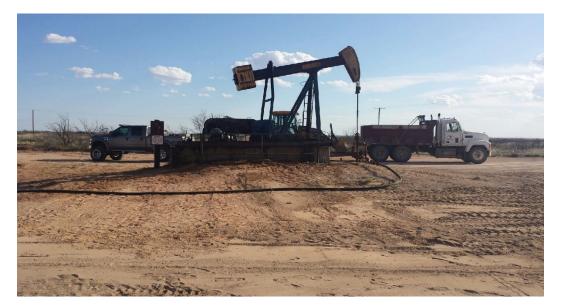

RE: Skaggs-Grayburg #11- Site Activities for Remediation API 30-025-20126 Unit D, Section 13, T20S, R37E

Mr. Taylor,

Detailed herein is a summary of activities at the site by Diversified Field Service, Inc. (DFSI). The spill occurred on March 4, 2015, with a failure in the flowline. A pinhole in the flowline sprayed onto the pump jack and pasture north of the pump jack. On April 1, 2015, DFSI personnel visited the site to remove the contaminated soil from the north side of the pump jack. The spill area behind the pump jack was re-contoured with surrounding caliche. DFSI was retained by Burgundy Oil and Gas in order to complete the requirements of restoring the location to its previous condition. (See Site Photographs).

## Thursday, April 2, 2015

Environmental Department 206 W. Snyder Hobbs, NM 88240 Ph

Phone: (575)964-8394 Fax: (575)964-8396

Lease sign marking location

Spill Area

Completed site with contaminated dirt hauled out, blended caliche leveled back in