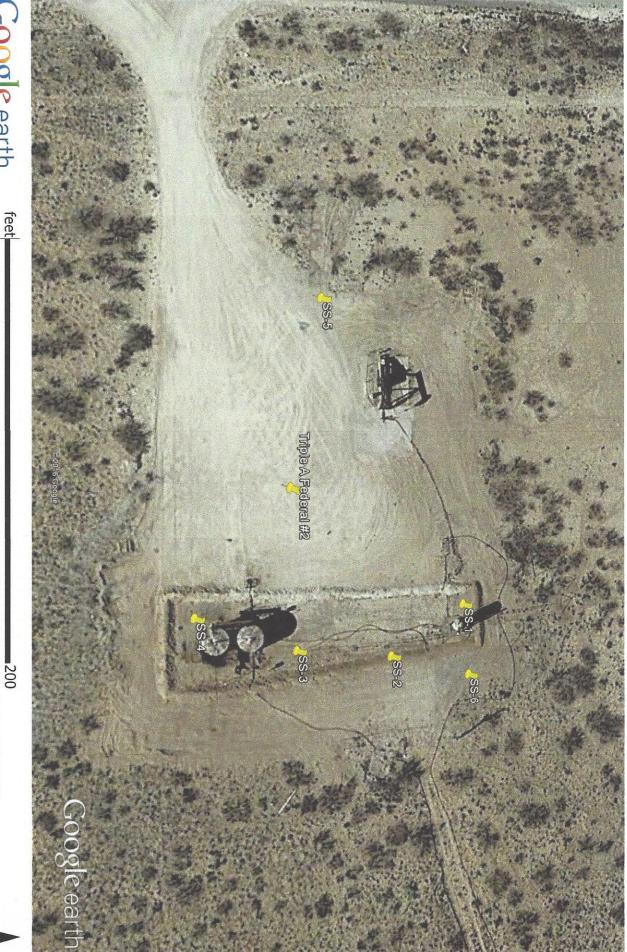

## Dear Mr. Crosswell:

Charger Services, LLC (Charger) is pleased to present a delineation plan to conduct the subsurface investigation of the Triple A Federal #2 (Site) located at 32°19'1.81"N, 103°27'20.54"W in Lea County, New Mexico. The plan is based on the scope of services which were requested by the State of New Mexico Oil Conservation Division (NMOCD). The delineation plan includes the following:

- Trench 6 soil borings and collect soil samples for laboratory analysis at 0-1, 1-2, 2-3, 5-6, and 10-11 feet below ground surface (bgs) to delineate the impact;
- Calculate environmental impact based on the analytical results of the borings, formulating and submitting a remediation plan to remove impact, and sample for conformation of impact removal;
- Prepare report for closure of Site.

## Scope of Work

The soil borings will be trenched using a backhoe. Soil samples will be collected using a stainless steel bowl and trowel which will decontaminated in between each sample point using a brush, soap, and distilled water rinse. The sample will be collected at 0-1, 1-2, 2-3, 5-6, and 10-11 below ground surface (bgs) to delineate the impact. The maximum number of samples that could be analyzed is 30; however, the samples will be ran consecutively until below NMOCD action limits for each sample point.

The soil samples will be placed in clean 4-ounce jars, sealed, labeled, chilled in an ice chest and delivered under chain of custody to Permian Basin Environmental Labs located in Midland, Texas. The laboratory will analyze the samples for BTEX by SW-8021, TPH by method SW-8015M, and chloride by method E300. All excavated areas during remediation as well as the area under the current soil pile location will be delineated for chlorides below 250 mg/kg vertically ten (10) feet below excavation surface and horizontally by eight hundred (800) feet from excavation walls. Charger will prepare a

report that will include a site drawing showing locations for the borings, analytical data summary table, and remediation recommendation.

All contaminated soil will be classified and transported to an approved disposal facility. Based on the investigation results a plastic liner may be installed to OCD standards and will be included in the remediation proposal. All reports and permits will be filed in a timely manner to the corresponding State entities as well as with Siana Operating, LLC.