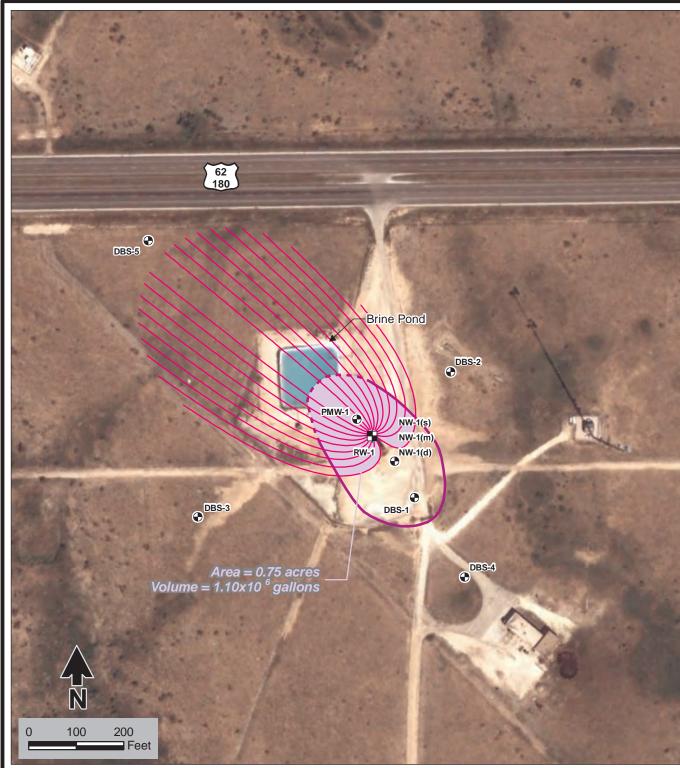

**Explanation** 

DOG\_INC/GIS/MXDS/CAPTURE\_SYSTEM\_REPORT/FIG07\_SIMULATED\_CAPTURE\_AREA\_BRINE\_STATION.MXD 015010

S:/PROJECTS/ES08.0118.01\_

DBS-1 Well designation

Monitor well location

Extraction well location

Extent of Chloride impacts in April 2009

Reverse particle path

Captured impacted area

Source: Google Earth aerial photograph dated September 2002

Note: Reverse particle paths and simulated water levels created using WinFlow

SALTY DOG BRINE STATION
Brine Pond Area
Captured Impacted Groundwater

MW-2 Well designation

Monitor well location

Extraction well location

Extent of chloride impacts in April 2009

Reverse particle path

Captured impacted area