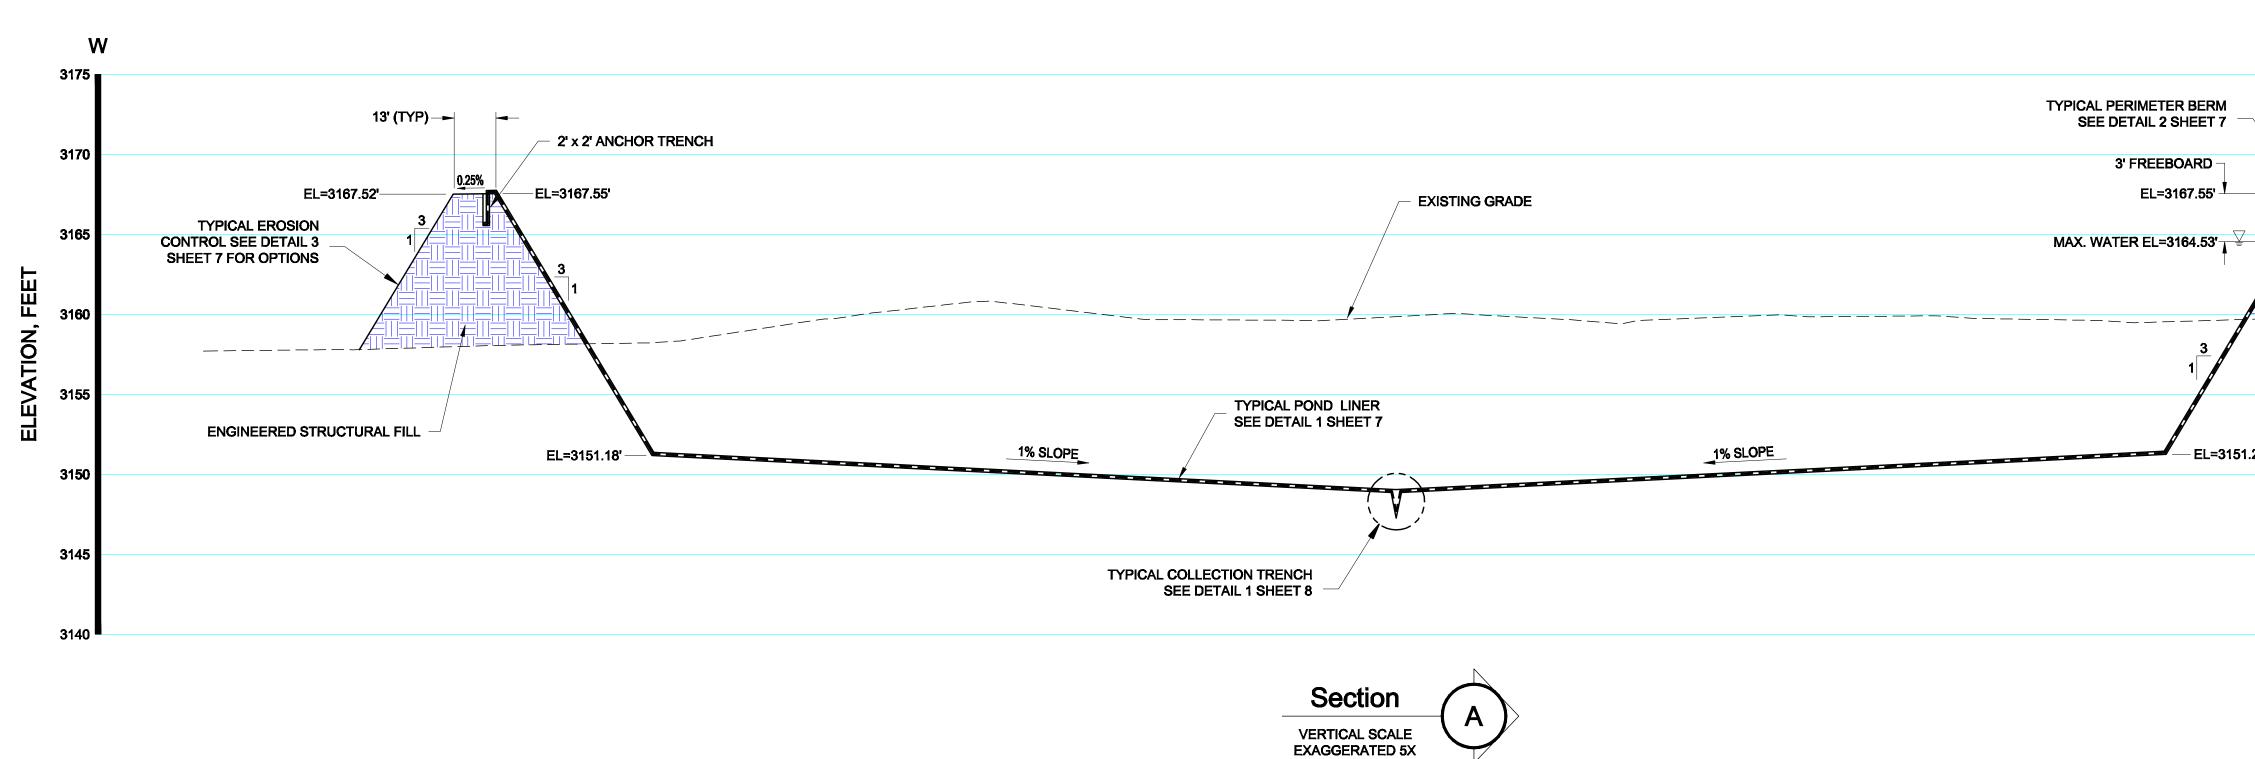

IF

L SCALE:

POND 1 CROSS-SECTIONS SALADO DRAW LEA COUNTY, NEW MEXICO

212C-MD-00546 DRAWING NO. **C-5** SHEET NO. 5 OF 16

| CONFIDENTIAL NOT                                                                                                                                                                                                                                                                                                                                | NL         | DESIGNED | REVISIONS   |      |     |
|-------------------------------------------------------------------------------------------------------------------------------------------------------------------------------------------------------------------------------------------------------------------------------------------------------------------------------------------------|------------|----------|-------------|------|-----|
| The information contained herein is the pro<br>Tetra Tech, Inc. the information contained herein is the pro<br>confidential and legally privileged. it should the<br>as company proprietary information and r<br>disclosed, copied, distributed, or used by indi<br>or outside of the organization other than whe<br>document was prepared for. |            | DRAWN    | DESCRIPTION | DATE | NO. |
|                                                                                                                                                                                                                                                                                                                                                 |            | CHECKED  |             |      |     |
|                                                                                                                                                                                                                                                                                                                                                 | _10/18/16_ | DATE     |             |      |     |