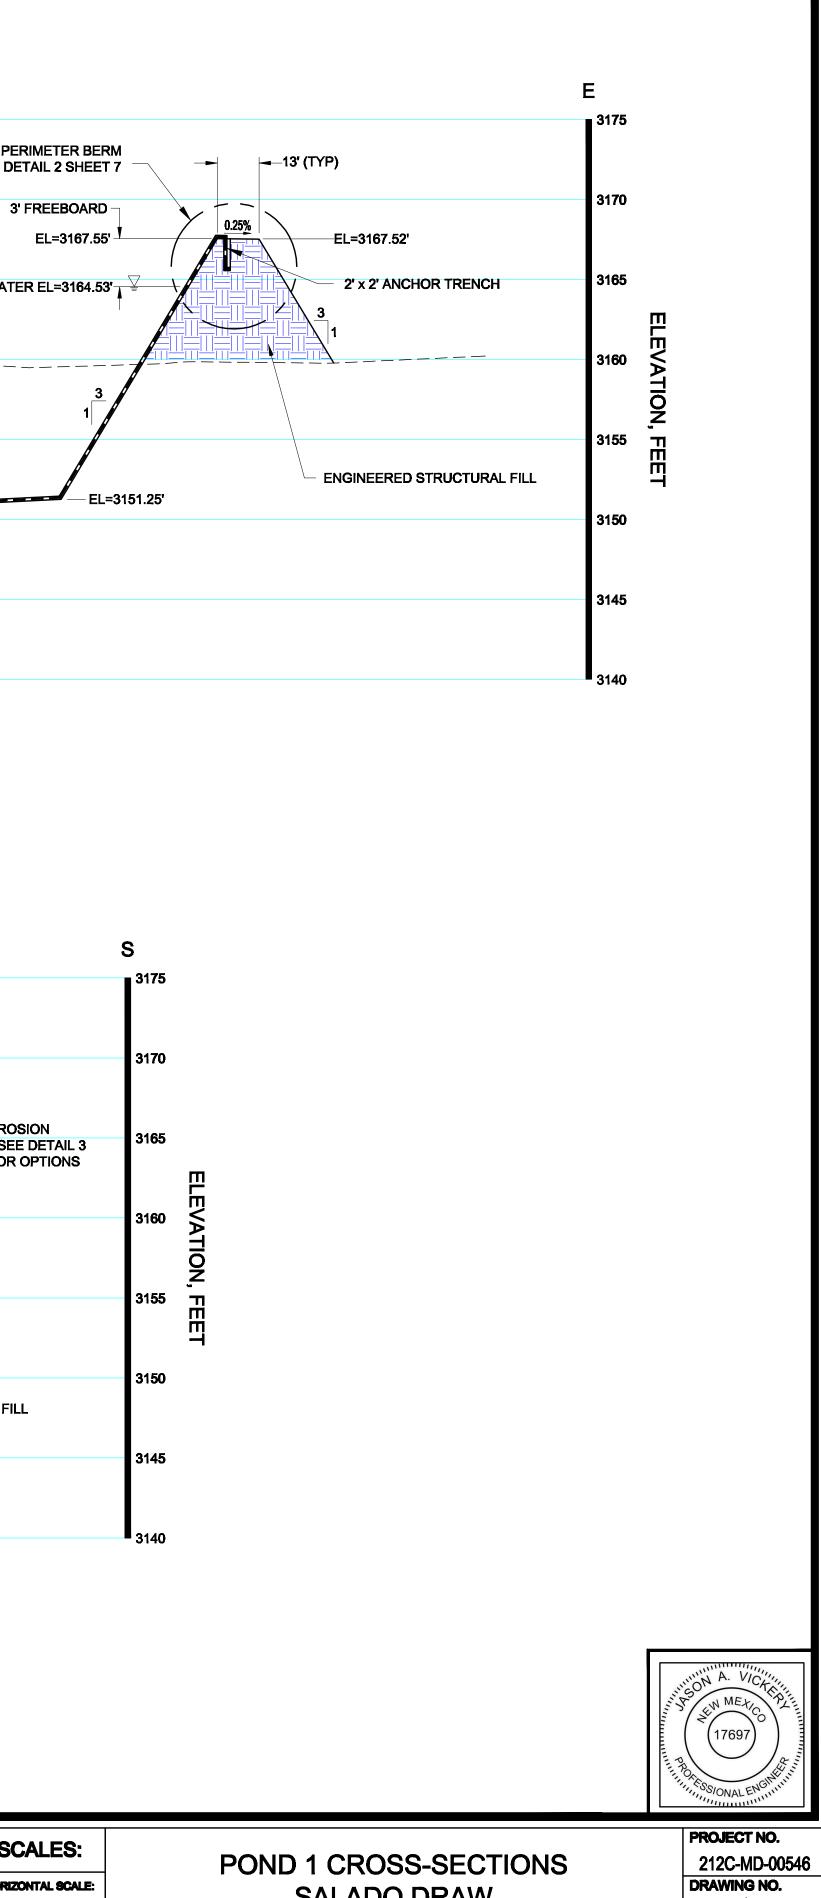

POND 1 CAPACITY CALCULATIONS (NET) TOTAL AREA (EL 3164.55) = 3.81 ACRES VOLUME = 70,796 CU.YDS CAPACITY = 340,451 BBLS

POND 1 BREECH VOLUME CALCULATIONS BETWEEN EL 3155.0' - 3167.55' VOLUME = 69,783 CU.YDS CAPACITY = 335,580 BBLS

IF

L SCALE:

POND 1 CROSS-SECTIONS SALADO DRAW LEA COUNTY, NEW MEXICO

212C-MD-00546 DRAWING NO. **C-5** SHEET NO. 5 OF 16

| CONFIDENTIAL NOT                                                                                                                                                                                                                                                                                                                                | NL         | DESIGNED | REVISIONS   |      |     |
|-------------------------------------------------------------------------------------------------------------------------------------------------------------------------------------------------------------------------------------------------------------------------------------------------------------------------------------------------|------------|----------|-------------|------|-----|
| The information contained herein is the pro<br>Tetra Tech, Inc. the information contained herein is the pro<br>confidential and legally privileged. it should the<br>as company proprietary information and r<br>disclosed, copied, distributed, or used by indi<br>or outside of the organization other than whe<br>document was prepared for. |            | DRAWN    | DESCRIPTION | DATE | NO. |
|                                                                                                                                                                                                                                                                                                                                                 |            | CHECKED  |             |      |     |
|                                                                                                                                                                                                                                                                                                                                                 | _10/18/16_ | DATE     |             |      |     |