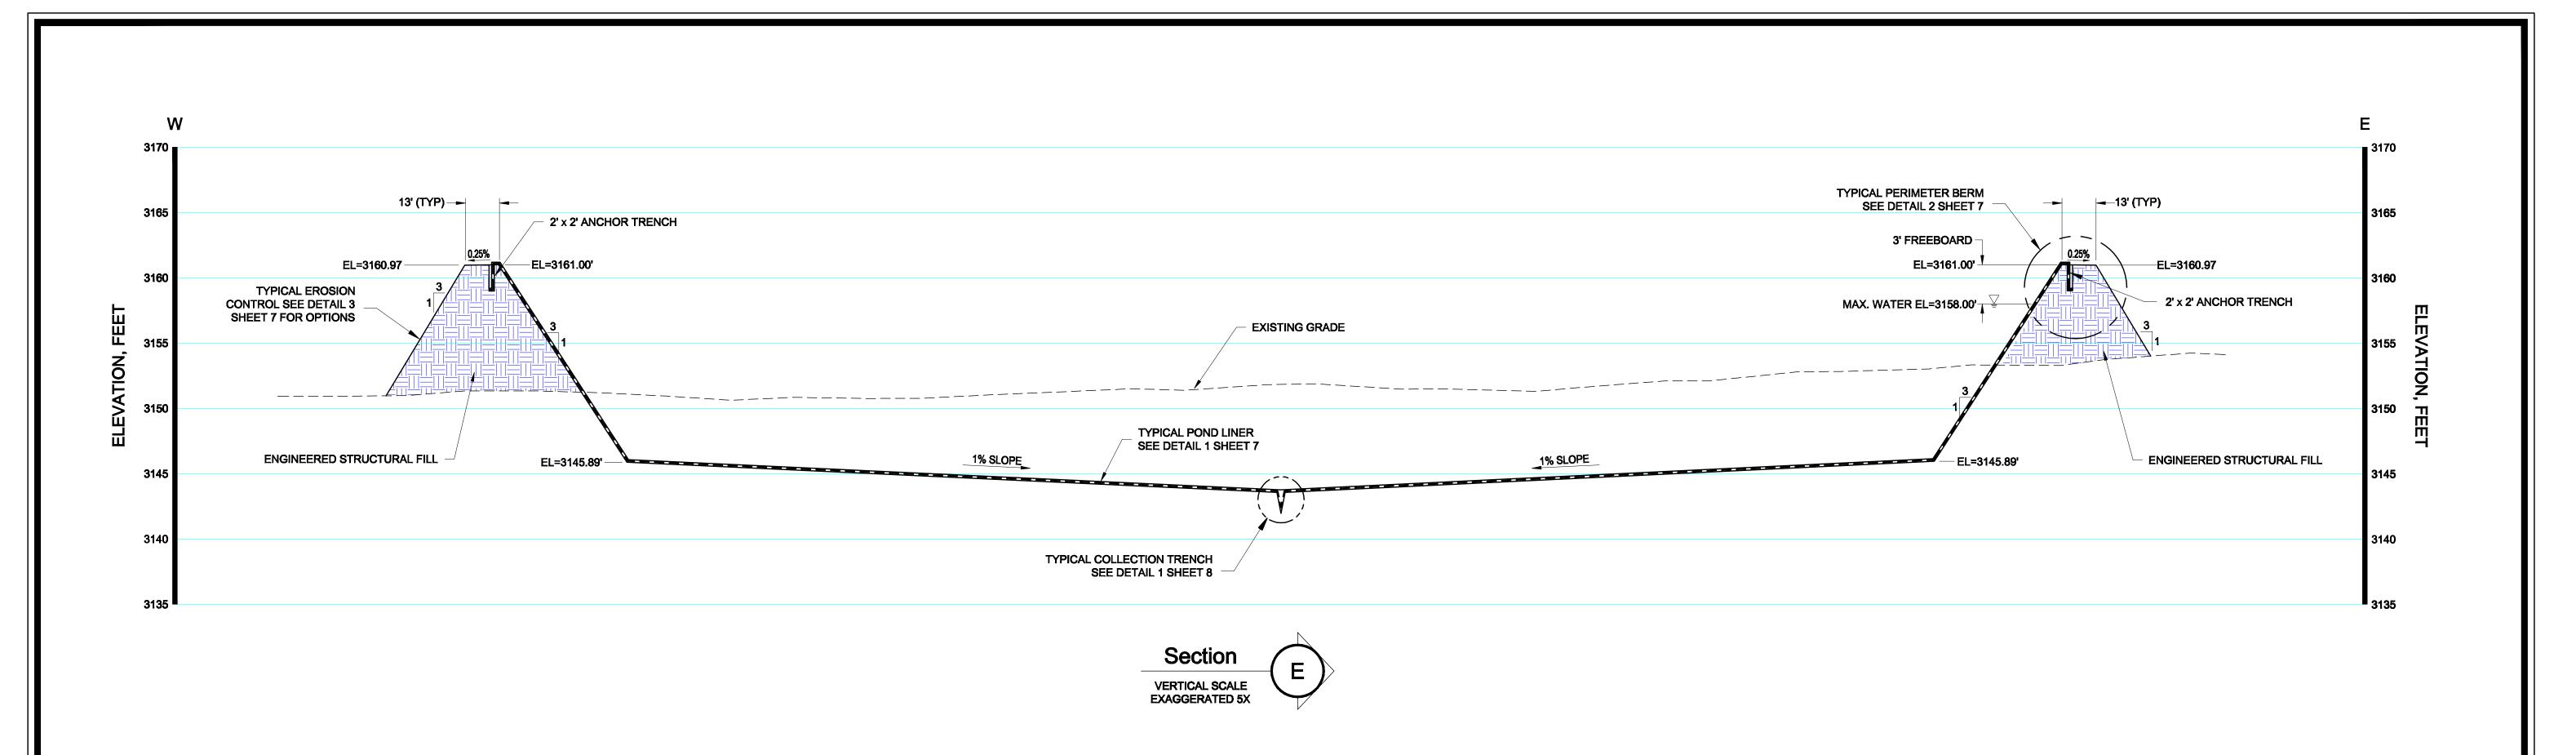

POND 1 CAPACITY CALCULATIONS (NET) TOTAL AREA (EL 3164.55) = 3.81 ACRES VOLUME = 70,796 CU.YDS CAPACITY = 340,451 BBLS

POND 1 BREECH VOLUME CALCULATIONS BETWEEN EL 3155.0' - 3167.55' VOLUME = 69,783 CU.YDS CAPACITY = 335,580 BBLS

IF

L SCALE:

POND 1 CROSS-SECTIONS SALADO DRAW LEA COUNTY, NEW MEXICO

212C-MD-00546 DRAWING NO. **C-5** SHEET NO. 5 OF 16

| CONFIDENTIAL NOT                                                                                                                                                                                                                                                                                                                                | NL         | DESIGNED | REVISIONS   |      |     |
|-------------------------------------------------------------------------------------------------------------------------------------------------------------------------------------------------------------------------------------------------------------------------------------------------------------------------------------------------|------------|----------|-------------|------|-----|
| The information contained herein is the pro<br>Tetra Tech, Inc. the information contained herein is the pro<br>confidential and legally privileged. it should the<br>as company proprietary information and r<br>disclosed, copied, distributed, or used by indi<br>or outside of the organization other than whe<br>document was prepared for. |            | DRAWN    | DESCRIPTION | DATE | NO. |
|                                                                                                                                                                                                                                                                                                                                                 |            | CHECKED  |             |      |     |
|                                                                                                                                                                                                                                                                                                                                                 | _10/18/16_ | DATE     |             |      |     |