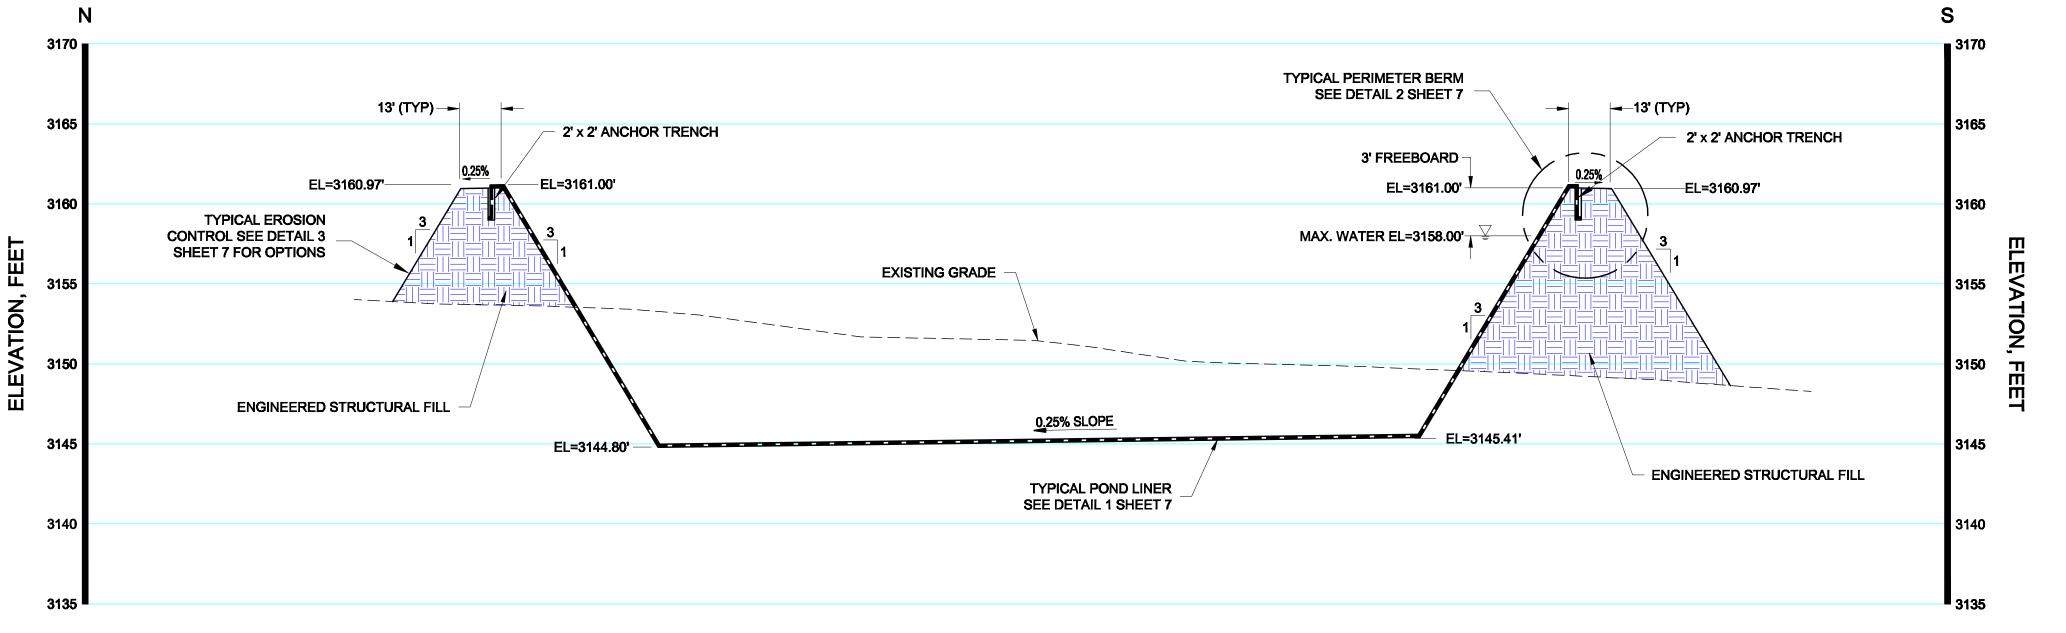

POND 2 CAPACITY CALCULATIONS (NET) TOTAL AREA (EL 3158.00') = 4.14 ACRES VOLUME = 74,364 CU.YDS CAPACITY = 357,609 BBLS

POND 2 BREECH VOLUME CALCULATIONS BETWEEN EL 3148.0' - 3161.00' VOLUME = 79,638 CU.YDS CAPACITY = 382,971 BBLS

POND 2 CROSS-SECTIONS SALADO DRAW LEA COUNTY, NEW MEXICO

**C-6** SHEET NO. 6 OF 16

PROJECT NO.

DRAWING NO.

212C-MD-00546