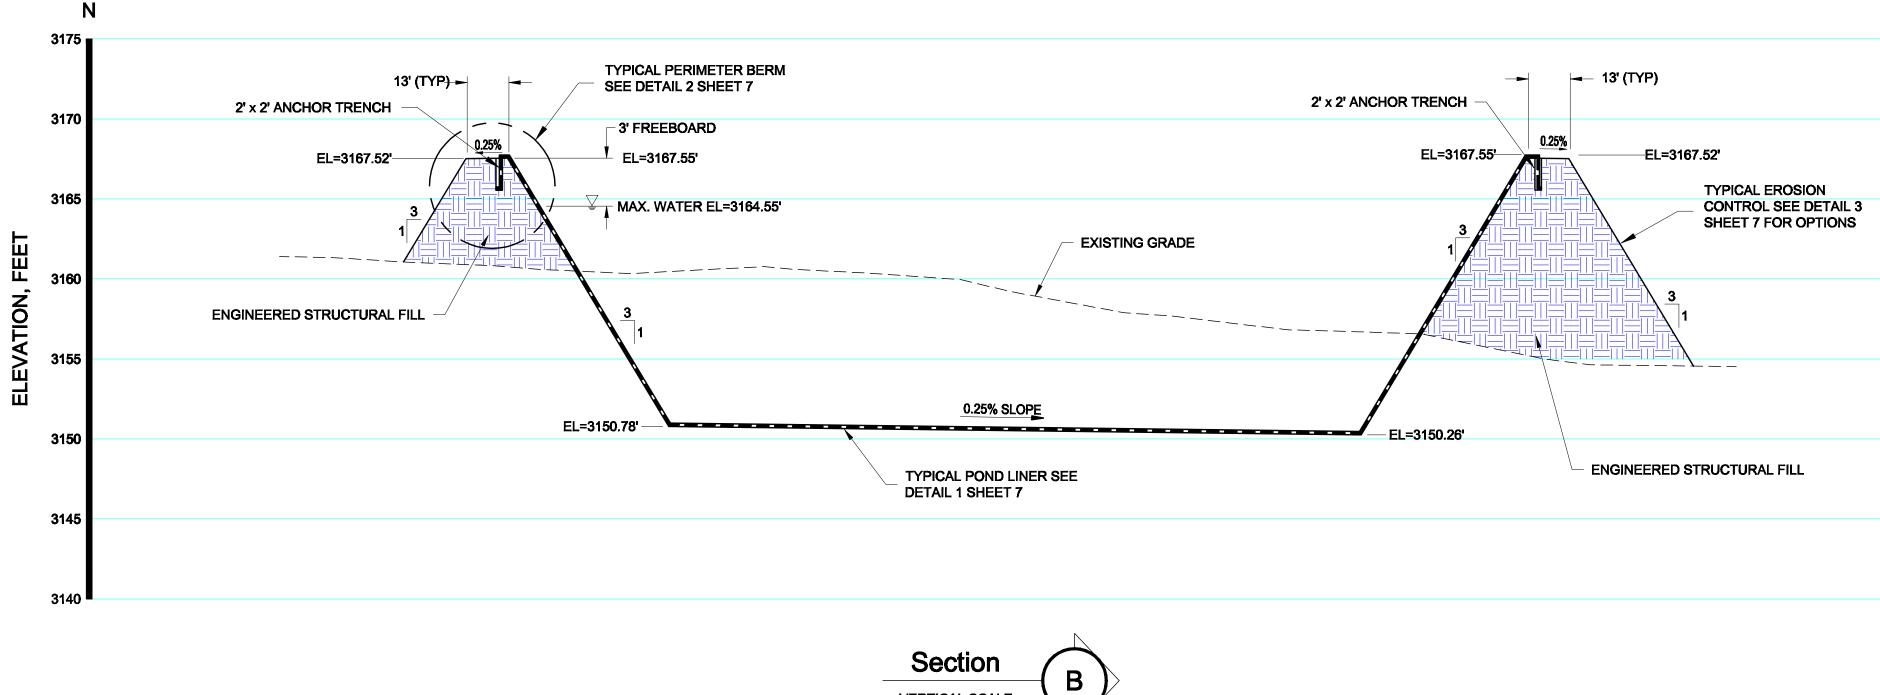

POND 2 CROSS-SECTIONS SALADO DRAW LEA COUNTY, NEW MEXICO

**C-6** SHEET NO. 6 OF 16

PROJECT NO.

DRAWING NO.

212C-MD-00546