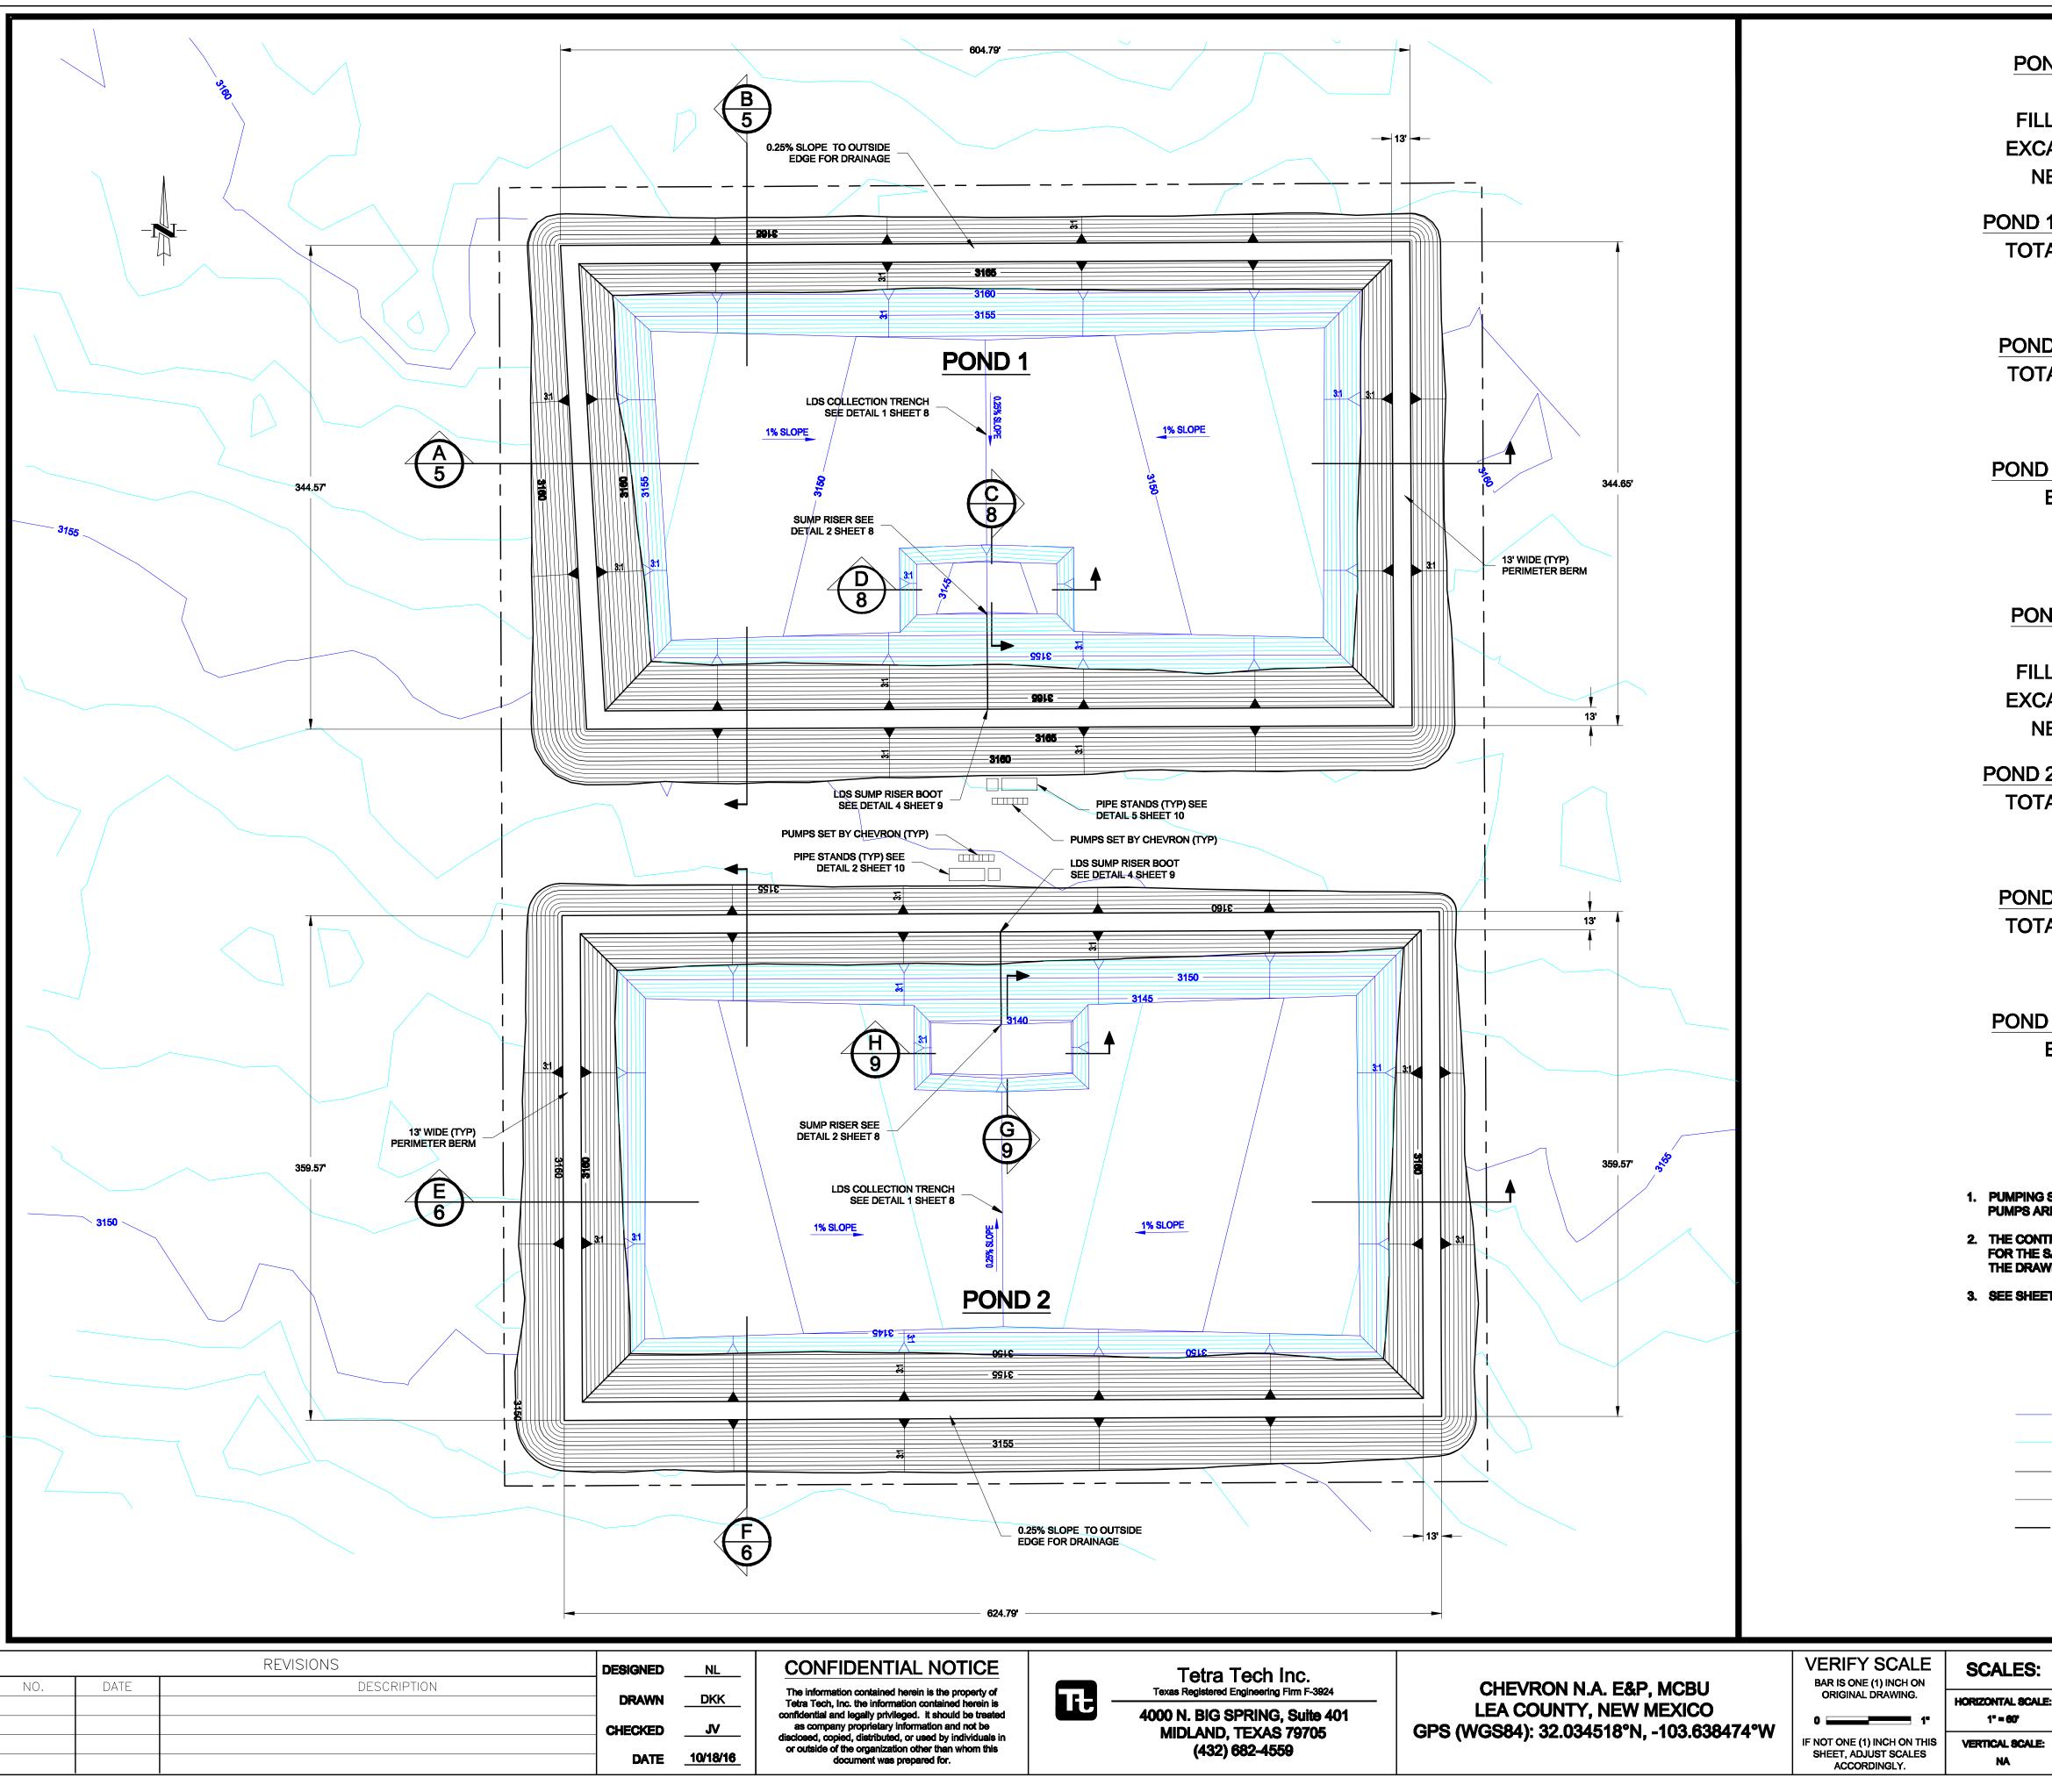

POND 1 EXCAVATION CALCULATIONS TOTAL AREA = 5.98 ACRES FILL VOLUME (1.55x) = 38,247 CU.YDS EXCAVATION VOLUME = 41,443 CU.YDS NET DIFFERENCE = 3,196 CU.YDS.

POND 1 CAPACITY CALCULATIONS (GROSS) TOTAL AREA (EL 3167.55') = 4.17 ACRES VOLUME = 86,303 CU.YDS CAPACITY = 415,023 BBLS

POND 1 CAPACITY CALCULATIONS (NET) TOTAL AREA (EL 3164.55) = 3.81 ACRES VOLUME = 70,796 CU.YDS CAPACITY = 340,451 BBLS

POND 1 BREECH VOLUME CALCULATIONS BETWEEN EL 3155.0' - 3167.55' VOLUME = 69,783 CU.YDS CAPACITY = 335,580 BBLS

POND 2 EXCAVATION CALCULATIONS TOTAL AREA = 6.40 ACRES FILL VOLUME (1.55x) = 39,109 CU.YDS EXCAVATION VOLUME = 37,448 CU.YDS NET DIFFERENCE = 1,661 CU.YDS.

POND 2 CAPACITY CALCULATIONS (GROSS) TOTAL AREA (EL 3161.00') = 4.52 ACRES VOLUME = 90,932 CU.YDS CAPACITY = 437,283 BBLS

POND 2 CAPACITY CALCULATIONS (NET) TOTAL AREA (EL 3158.00') = 4.14 ACRES VOLUME = 74,364 CU.YDS CAPACITY = 357,609 BBLS

POND 2 BREECH VOLUME CALCULATIONS BETWEEN EL 3148.0' - 3161.00' VOLUME = 79,638 CU.YDS CAPACITY = 382,971 BBLS

## **NOTES**

1. PUMPING SYSTEMS ARE INSTALLED BY CHEVRON. PIPE STANDS AND PUMPS ARE LOCATED BY CHEVRON.

2. THE CONTRACTOR SHALL REFER TO THE TECHNICAL SPECIFICATIONS FOR THE SALADO DRAW WATER RECYCLING PROJECT IN ADDITION TO THE DRAWINGS FOR EARTHWORK CONSTRUCTION.

3. SEE SHEET 16 FOR POND 1 AND POND 2 ABOVE GRADE STAKING PLAN

RECEIVED By OCD Dr Oberding at 10:13 am, Dec 16, 2016 LEGEND EXISTING 5' CONTOUR INTERVAL (FEET, MSL) **EXISTING 1' CONTOUR INTERVAL** PROPOSED 2' CONTOUR INTERVAL (FEET, MSL) **PROPOSED 1' CONTOUR INTERVAL** ----- PERMIT BOUNDARY 17697 PROJECT NO. POND 1 AND POND 2 212C-MD-00546 COMPLETION PLAN DRAWING NO. **C-4** SALADO DRAW