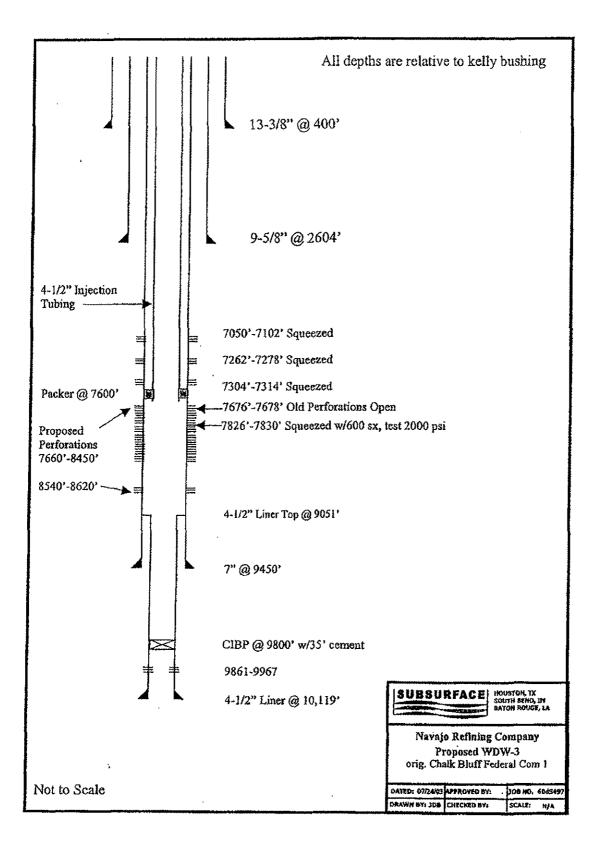

# UIC - I - 8-1, 2 & 3

WDWs-1, 2 & 3
PERMITS,
RENEWALS,
& MODS (13 of 18)

2017