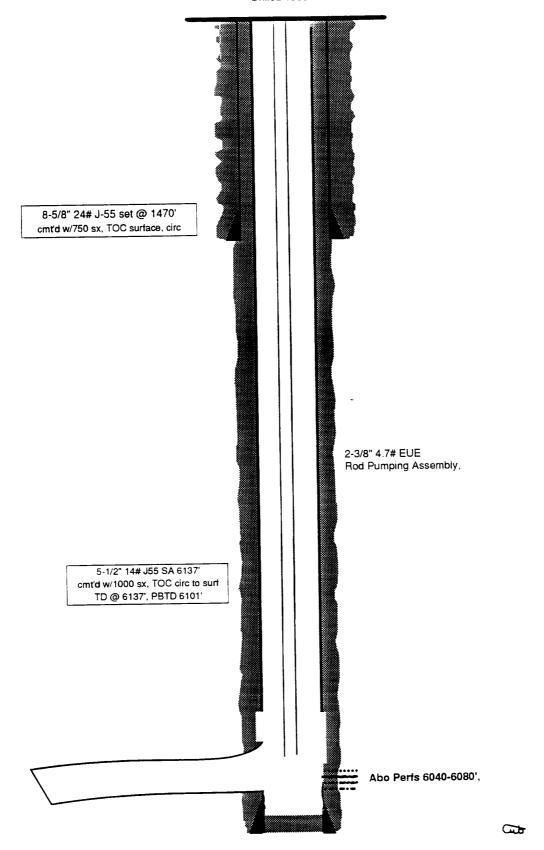

#### NAVAJO REFINING COMPANY Map ID No. ろう Artificial Penetration Review

| OPERATOR Pre-Ongard Well Op.  LEASE Pre-Ongard  WELL NUMBER 1  DRILLED NA  PLUGGED 10-10-73 | STATUS Plugged  LOCATION Sec. 11 -T18S-R27E  MUD FILLED BOREHOLE NA  TOP OF INJECTION ZONE ~ (148)  API NO. 30-015-00870 |
|---------------------------------------------------------------------------------------------|--------------------------------------------------------------------------------------------------------------------------|
| REMARKS: No casing into Injectio                                                            |                                                                                                                          |
|                                                                                             | Plug: Surf ω/10 sx Plug: 502-602' ω/60 sx // 133/8" @ 572' ω/700 sx                                                      |
|                                                                                             | Plug: 910'-1010' w 50 sx                                                                                                 |
|                                                                                             |                                                                                                                          |
|                                                                                             | Plug: 1922'-2040' w140 sx<br>> 95/8'@ 1990' w1450s. Cut casing<br>@9601 pulled.                                          |
|                                                                                             | Plug: 2900'-3400' w1305x                                                                                                 |
|                                                                                             | Plug: 3735'-4119' W/30 SX                                                                                                |
|                                                                                             | 41/2"@ 4500', cut@ 2900', Dulled.<br>PBTD: 4500'                                                                         |
| \\\\\\\\\\\\\\\\\\\\\\\\\\\\\\\\\\\\\\                                                      | eavy mud laden fluid                                                                                                     |
| TD: 72701                                                                                   |                                                                                                                          |