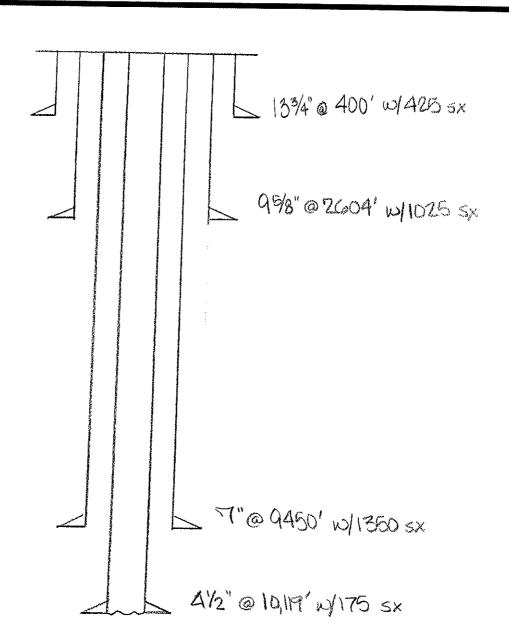

@400' w/425 5x  95/8"@2604' w/1025 sx                                                                                                 |  |
| 7"@9450' W/1350 sx<br>41/2"@10,119'W/175 sx                                                                                                                                              |  |



NAVAJO REFINING COMPANY, L.L.C. Map ID No.  $Q(\rho)$  Artificial Penetration Review

| OPERATOR Navajo Refining Co. | status Active             |
|------------------------------|---------------------------|
| LEASE WDW J                  | LOCATION Sec. 6-T18s-R27E |
| WELL NUMBER 3                | MUD FILLED BOREHOLE -     |
| DRILLED NA                   | TOP INJECTION ZONE -3694' |
| PLUGGED N/A                  | API NO. 30-015-26575      |

## REMARKS:



MAP ID NO. 96

NAVAJO REFINING COMPANY WASTE DISPOSAL WELL NO. 3

API NO. 30-015-26575

Form 3160-5 (June 1990)

## **UNITED STATES** DEPARTMENT OF THE INTERIOR **BUREAU OF LAND MANAGEMENT**

N.M. C.. Cons. Division
FORM APPROVED
Budget Bureau No. 1004-0135
Expires: March 31, 1993

Artesia, NM 88210-2834tion and Serial No.

| SUMPRY NOTICE                                                                                                                                                                                                               | TO ARID DEPOSITO CALLAGE I A