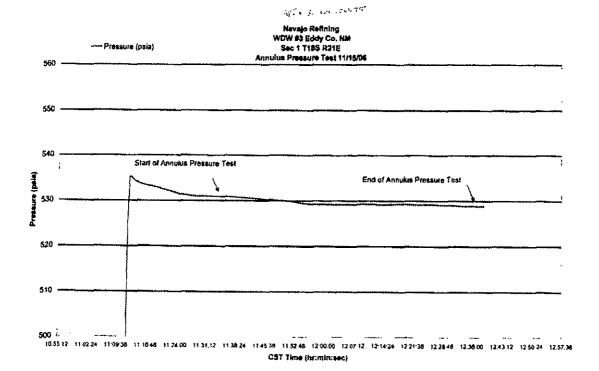

[API# 30-015-26575] (Carl Chavez & Leonard Lowe- OCD)

November 15, 2006



Image 6: Pump truck, Petroplex, for Brine water pumping only. No HCL used throughout process.



<u>Image 7</u>: Securing of the wire line to the wellhead.



Image 8: Wood Group employee securing wellhead for tool entry.



Image 9: Configuration at the top end of the boom.

# Navajo-Artesia WDW #3 EPA Annulus MIT and Tracer Test [API# 30-015-26575] (Carl Chavez & Leonard Lowe- OCD)

November 15, 2006





Image 10:





Image 11:





Image 15:

# Navajo-Artesia WDW #3 EPA Annulus MIT and Tracer Test [API# 30-015-26575] (Carl Chavez & Leonard Lowe- OCD)

November 15, 2006













# Navajo-Artesia WDW #3 EPA Annulus MIT and Tracer Test [API# 30-015-26575] (Carl Chavez & Leonard Lowe- OCD) November 15, 2006





District I
1625 N. French Dr., Hobbs, NM 88240
District II
1301 W. Grand Avenue, Artesia, NM 88210
District III
1000 Rio Brazos Road, Aztec, NM 87410
District IV

# State of New Mexico Energy Minerals and Natural Resources

May 27, 2004
Submit to appropriate District Office

Oil Conservation Division 1220 South St. Francis Dr. Santa Fe, NM 87505

☐ AMENDED REPORT

Form C-101

| 1220 S. St. F