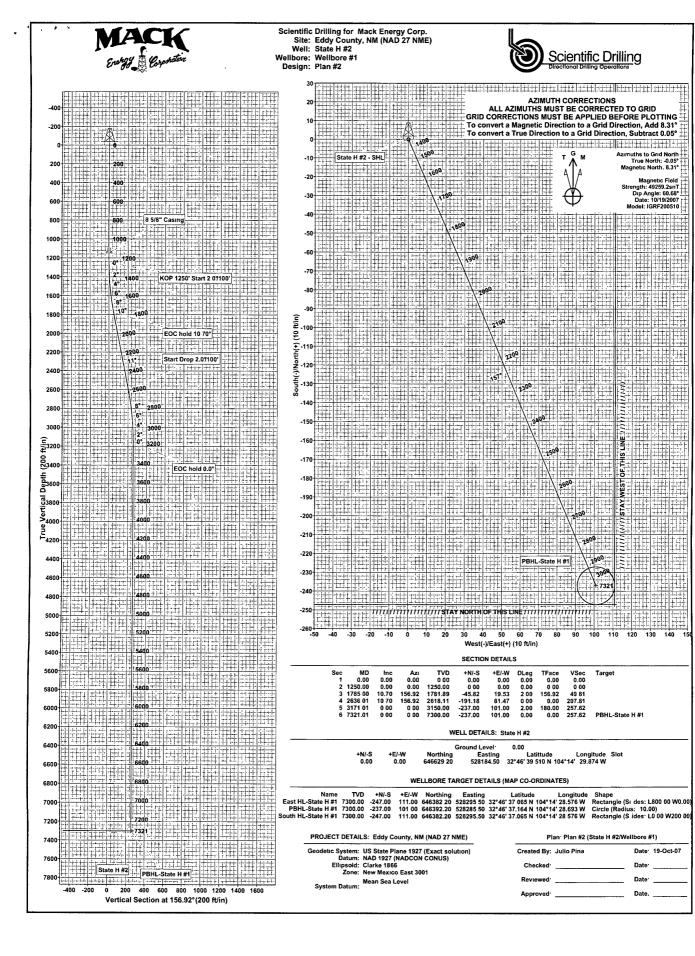

|  |



#### District I State of New Mexico Form C-103 1625 N. French Dr., Hobbs, NM 88240 Permit 65781 Energy, Minerals and Natural Resources Phone:(505) 393-6161 Fax:(505) 393-0720 WELL API NUMBER District II Oil Conservation Division 1301 W. Grand Ave., Artesia, NM 88210 30-015-35814 Phone:(505) 748-1283 Fax:(505) 748-9720 1220 S. St Francis Dr. **Santa Fe, NM 87505** 5. Indicate Type of Lease 1000 Rio Brazos Rd., Aztec, NM 87410 Phone:(505) 334-6178 Fax:(505) 334-6170 S District IV 1220 S. St. Francis Dr., Santa Fe, NIM 87505 6. State Oil & Gas Lease No. Phone:(505) 476-3470 Fax:(505) 476-3462 SUNDRY NOTICES AND REPORTS ON WELLS 7. Lease Name or Unit Agreement Name (DO NOT USE THIS FORM FOR PROPOSALS TO DRILL OR TO DEEPEN OR PLUG BACK TO STATEH A DIFFRENT RESERVIOR. USE "APPLICATION FOR PERM