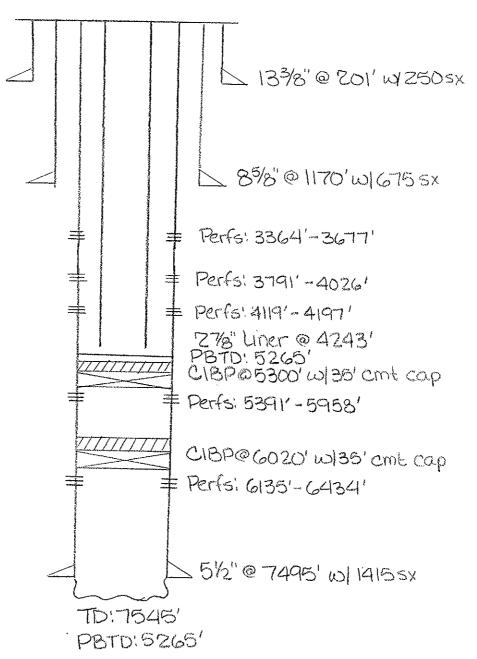

RECEIVED BY

JAN - 5 1987

O. C. D.

ARTRIELS OFFICE

GAS COMPANY OF NEW MEXICO TRANSPORTER

GAS CONTROL SUPERVISOR

cc: Oil Conservation Division P. O. Box 2088 Santa Fe, NM 87501

> Tom Sanders - Albuquerque Carolyn Titus - Albuquerque Merle Dennis - Kutz Canyon Oil Conservation file Grady Gist file



### NAVAJO REFINING COMPANY Map ID No. (分う Artificial Penetration Review

| OPERATOR Mack Energy Corp | STATUS_ Active Oil           |
|---------------------------|------------------------------|
| LEASE State H             | LOCATION Sec. 2 -T18S-R27E   |
| WELL NUMBER 2             | MUD FILLED BOREHOLE NA       |
| DRILLED 10-31-07          | TOP OF INJECTION ZONE ~7215  |
| PLUGGED NA                | API NO. <u>30-015- 35원/4</u> |

REMARKS: Calc. Top of Cement behind 51/2"@Surface.



District II 1301 W. Grand Ave., Artesia, NIM 88210 Phone:(505) 748-1283 Fax:(505) 748-9720

#### State of New Mexico

Form C-101 Permit 60506

#### **Energy, Minerals and Natural Resources**

### Oil Conservation Division 1220 S. St Francis Dr. Santa Fe, NM 87505

| APPLICATION FOR | DEDMIT TO DOLL I | DE ENTED   | DEEDEN    | DILICPACE | OD ADD A ZONE |
|-----------------|------------------|------------|-----------|-----------|---------------|
| APPLICATION FOR | PERMIT TO DRILL  | . RE-ENIER | . DEEPEN. | PLUGDAUK. | OR ADD A ZONE |

| AFFICATIONTOR    | APPLICATION FOR PERMIT TO DRIBE, RE-EVIER, DEEPEN, PEUGBACK, OR ADD A ZONE |               |  |  |  |  |  |  |
|------------------|----------------------------------------------------------------------------|---------------|--|--|--|--