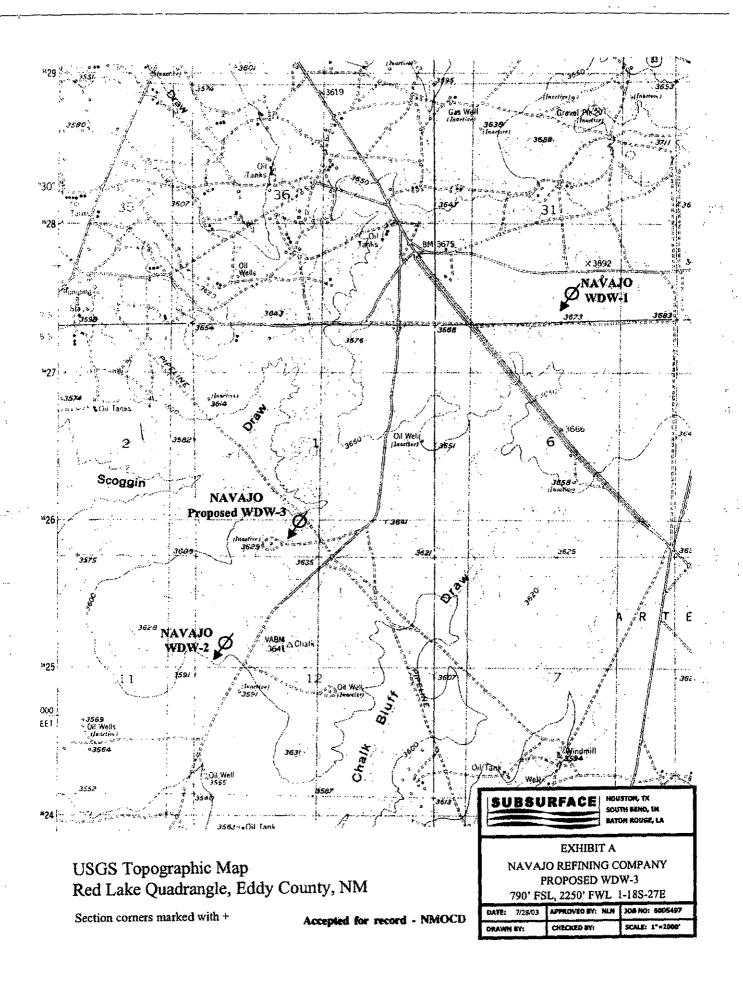

Jim Bundy Subsurface Technology, Inc. 7020 Portwest Drive, Suite 100 Houston, Texas 77024 713/880-4640

### **Exhibits**

- A. Topographic Map
- B. Oil and Gas Map

## 14. Certification:

I hereby certify that I, or persons under my direct supervision, have inspected the proposed drillsite and access route; that I am familiar with the conditions that exist; that the statements made in this plan are, to the best of my knowledge, true and correct; and that the work associated with the operations proposed herein will be performed by Navajo Refining Company and its contractors and subcontractors in conformity with this plan and the terms and conditions under which it is approved.

Date

Date

Signature

Darrell Moore

Name

Eau. Mgr. for Water- Waste

Title

Navajo Refining Company

Company





Form 3160-5 (February 2005) OCD-ARTESIA

UNITED STATES
DEPARTMENT OF THE INTERIOR
BUREAU OF LAND MANAGEMENT

FORM APPROVED OMB No. 1004-0137 Expires: March 31, 2007

# 5. Lease Serial No.

| SUNDRY                                                                                                                         | NOTICES AND REP                                                                                                                           | PORTS C                                                  | N WE                                 | LLS                     |                                                                 | NM-0557371          |               |                                             |                                        |
|--------------------