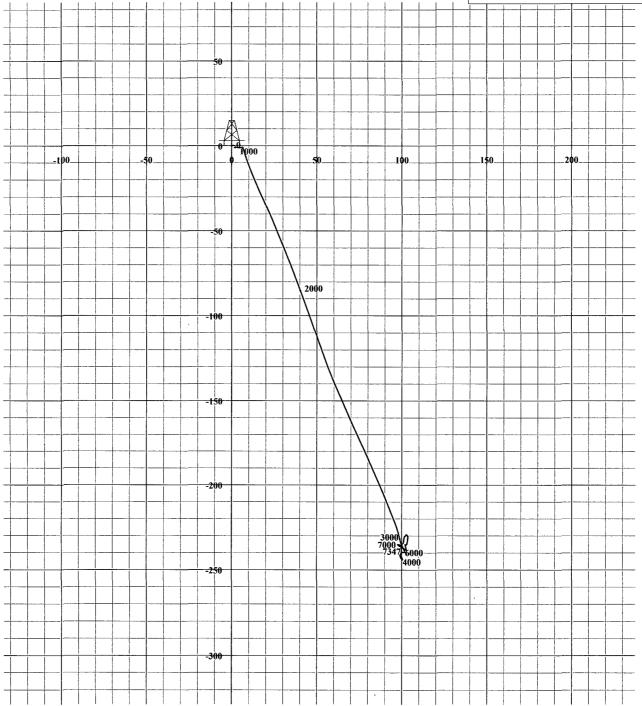

| 134.41      | 7025.83   | 255.10   | -235.50   | 98.08     | 1.61             | 255.11     | 157.39      |
| 7140.00  | 0.38        | 89.52       | 7119.82   | 256.05   | -236.13   | 99.03     | 0.92             | 256.05     | 157.25      |
| 7235.00  | 0.57        | 122.42      | 7214.82   | 256.56   | -236.38   | 99.75     | 0.34             | 256.56     | 157.12      |
| 7330.00  | 0.81        | 125.40      | 7309.81   | 257.52   | -237.02   | 100.69    | 0.26             | 257.52     | 156.98      |
| 7367.00  | 0.87        | 128 12      | 7346.81   | 257.99   | -237.35   | 101.13    | 0.19             | 257.99     | 156.92      |



South(-)/North(+) [50ft/in]

Field: Chalk Bluff

Site: Eddy County, NM
Well: State H #2
Wellpath: DH - Job #32D11071006
Survey: 11/05/07-11/14/07





West(-)/East(+) [50ft/in]

### Wilson, Kimberly M, EMNRD

From: Jerry Sherrell [jerrys@mackenergycorp.com]

Sent: Wednesday, March 05, 2008 3:37 PM

To: Wilson, Kimberly M, EMNRD

Subject: FW: Financial Assurance/Rule 40- Mack

Importance: High

From: Altomare, Mikal, EMNRD [mailto:Mikal.Altomare@state.nm.us]

Sent: Tuesday, March 04, 2008 11:03 AM

To: Mull, Donna, EMNRD

Cc: Rebecca Groh; Jerry Sherrell; Phillips, Dorothy, EMNRD

**Subject:** Financial Assurance/Rule 40- Mack

Importance: High

#### Donna -

I have received a pdf version of what appears to be a properly and fully executed single well bond for the state h no. 001, 03-015-00745, which Mack has assured me that they are overnighting to our office. Everything appears to be in order, and I expect that, upon receipt of the or