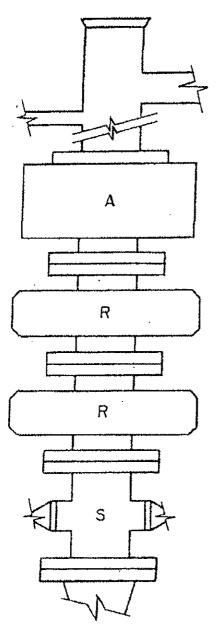

jection test down the casing at 420 gallons per minute for 12 hours (7200 barrels). Shut the well in and record the pressure falloff for a minimum of 12 hours.
- 14. Pull the gauges and run a differential temperature survey from surface to 9100 feet. Run a radioactive tracer survey to demonstrate mechanical integrity.
- 15. Run a tubing conveyed injection packer on 4-1/2-inch, 11.60 lb/ft, K-55, LT&C, 8rd injection tubing. Set the packer at approximately 7600 feet. Fill the annular space with 8.5-ppg brine water containing oxygen scavenger and corrosion inhibitor. Land the injection tubing in the wellhead and install the upper section.
- 16. Pressure test the annulus as required by New Mexico regulations.
- 17. Install well annulus monitoring equipment and prepare the well for injection.



A = ANNULAR BLOWOUT PREVENTER 7-1/16", 3000 psi working pressure

R = RAM TYPE BLOWOUT PREVENTER 7-1/16", 3000 psi working pressure

S = DRILLING SPOOL WITH SIDE OUTLETS 7-1/16", 3000 psi working pressure

Manual Choke Manifold 2", 3000 psi working pressure

Source: API RP 53, Recommended Practices for Blowout Prevention EquipmentSystems









# NAVAJO REFINING COMPANY PROPOSED WDW-3 790' FSL, 2250' FWL, 1-T 18S-R27E EDDY COUNTY, NEW MEXICO

- 1. Existing Roads: Existing roads that lead to the proposed drillsite are shown on Exhibit A.
- 2. Access Roads To Be Constructed: No new access road is proposed.
- Location of Existing Wells: Existing wells within one mile of proposed WDW-3 are shown on Exhibit B.
- 4. <u>Location of Proposed Facilities If Well Is Completed</u>: The well will b