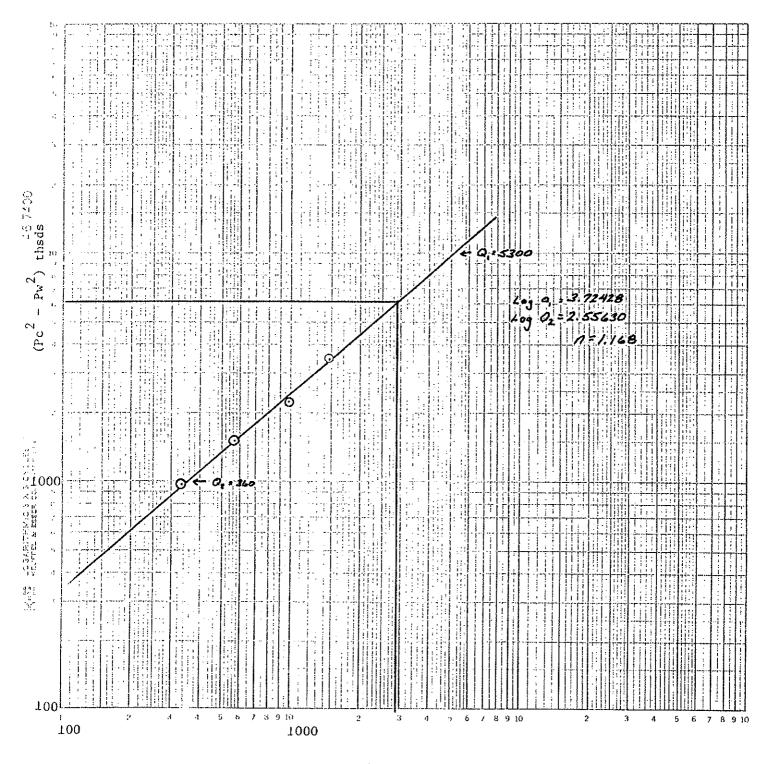

F  Comparison F  Comparison F  Comparison F  Comparison F  Comparison F  Comparison F  Comparison F  Comparison F  Comparison F  Comparison F  Comparison F  Comparison F  Comparison F  Comparison F  Comparison F  Comparison F  Comparison F  Comparison F  Comparison F  Comparison F  Comparison F  Comparison F  Comparison F  Comparison F  Comparison F  Com | Temp.  Gator Ft009 .009 .009 .015  drocarbon of Liquid ty Separate ty Flowing ure                                                                     | Florito Hydrocor Gas 1.                       | Gravity Factor Fa 1.225 1.225 1.225 1.225 1.225 1.225       | Dry G .660 xxx | Compre Factor.  1.048 1.051 1.051 1.051 2.051 3.051 3.051 4.051 4.051 | .S.1.A. R    | X X X X     | 337<br>574<br>980<br>1446<br>— Mct/bbl.<br>Deq.<br>(XXXXX |



Q MCF/D

### **Laboratory Services**

1331 Tasker Drive Hobbs, New Mexico 88240

Telephone: (505) 397-3713

FOR:

Mewbourne Oil Co.

Attention: Mr, Greg Milner

P. O. Box 5270

Hobbs, New Mexico 88241

SAMPLE

Chalk Bluff

IDENTIFICATION: Federal #1

COMPANY:

Mewbourne Oil Co.

LEASE: PLANT:

SAMPLE DATA: DATE SAMPLED:

ANALYSIS DATE: 03-18-91

PRESSURE - PSIG

SAMPLE TEMP. °F

460.00 51.00

03-15-91

GAS (XX) SAMPLED BY: LIQUID ( )

ANALYSIS BY:

Gregory Milner Rolland Perry

ATMOS. TEMP. °F

**REMARKS:** 

#### **COMPONENT ANALYSIS**

|                     |          | MOL     |                |         |
|---------------------|----------|---------|----------------|---------|
| COMPONENT           |          | PERCENT | GPM            |         |
| Oxygen              | (02)     |