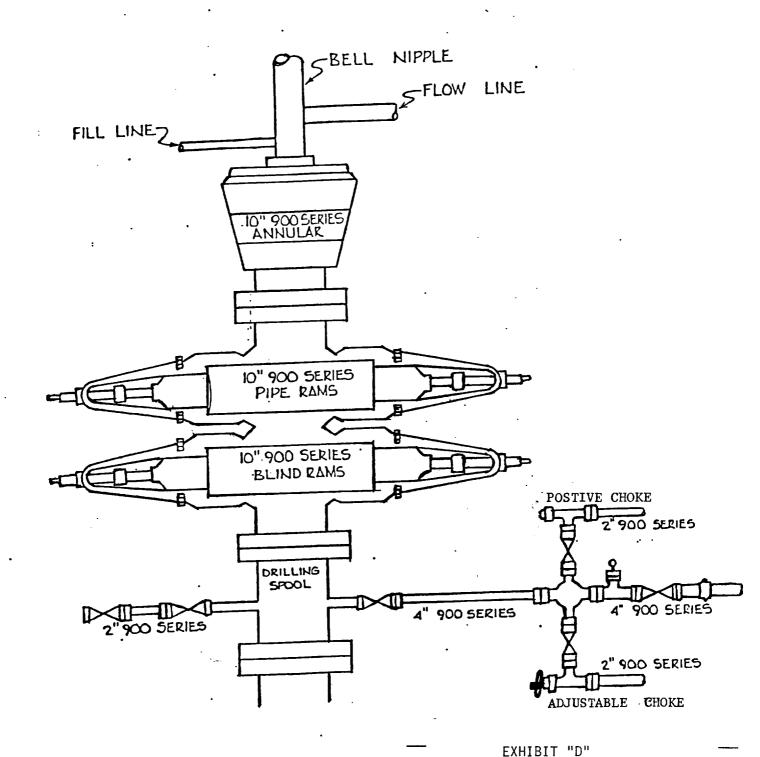

# UIC - I - 8-1, 2 & 3

WDWs-1, 2 & 3
PERMITS,
RENEWALS,
& MODS (13 of 18)

2017