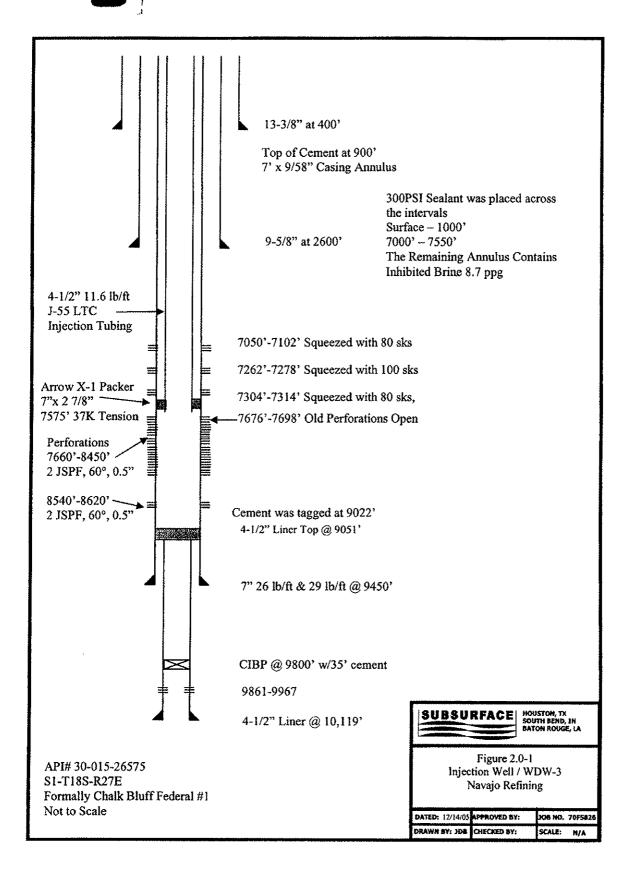

# UIC - I - 8-1, 2 & 3

WDWs-1, 2 & 3
PERMITS,
RENEWALS,
& MODS (13 of 18)

2017