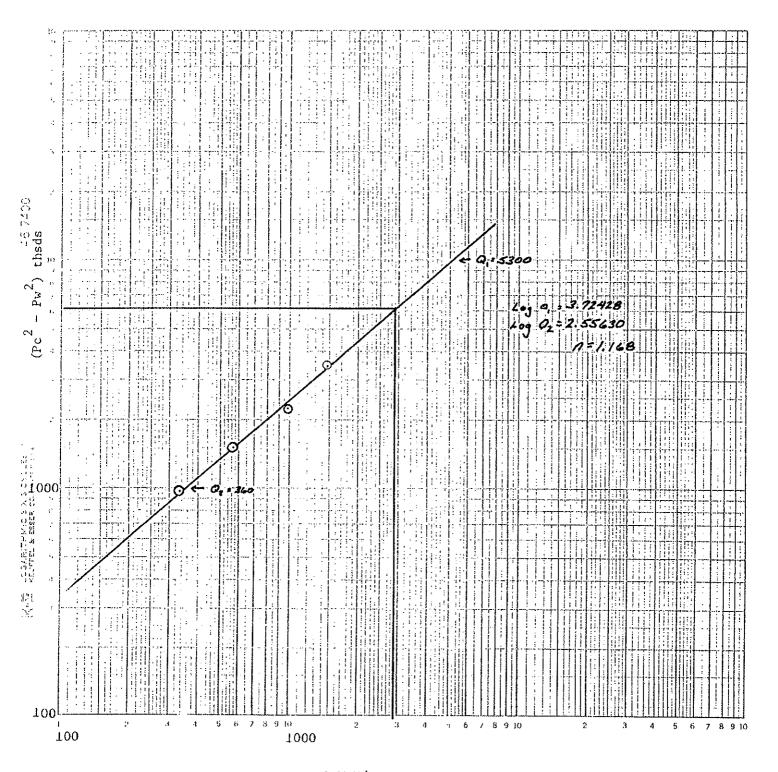

# UIC - I - 8-1, 2 & 3

WDWs-1, 2 & 3
PERMITS,
RENEWALS,
& MODS (13 of 18)

2017