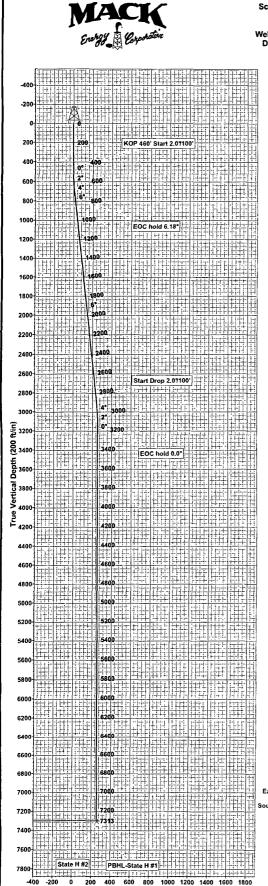

104° 14' 28.576 W |



### Scientific Drilling

Planning Report



| Plan Annotations  Measured Depth ((1) | Vertical<br>Depth | Local Coordin | nates<br>+E/-W | Comment                  |
|---------------------------------------|-------------------|---------------|----------------|--------------------------|
| 460.00                                | 460.00            | 0.00          | 0.00           | KOP 460' Start 2.0°/100' |
| 768.78                                | 768.18            | -15.29        | 6.52           | EOC hold 6.18°           |
| 2,854.52                              | 2,841.82          | -221.71       | 94.48          | Start Drop 2.0°/100'     |
| 3,163.30                              | 3,150 00          | -237.00       | 101.00         | EOC hold 0.0°            |



Vertical Section at 156.92° (200 ft/in)

Scientific Drilling for Mack Energy Corp. Site: Eddy County, NM (NAD 27 NME) Well: State H #2

Well: State H #2 Wellbore: Wellbore #1 Design: Plan #1





| Subtitit 3 Copies To Appropriate District Office           | State of New Mexico                                                                                                 | Form C-103                                                     |
|------------------------------------------------------------|---------------------------------------------------------------------------------------------------------------------|----------------------------------------------------------------|
| District I<br>1625 N French Dr., Hobbs, NM 88240           | Energy, Minerals and Natural Resources