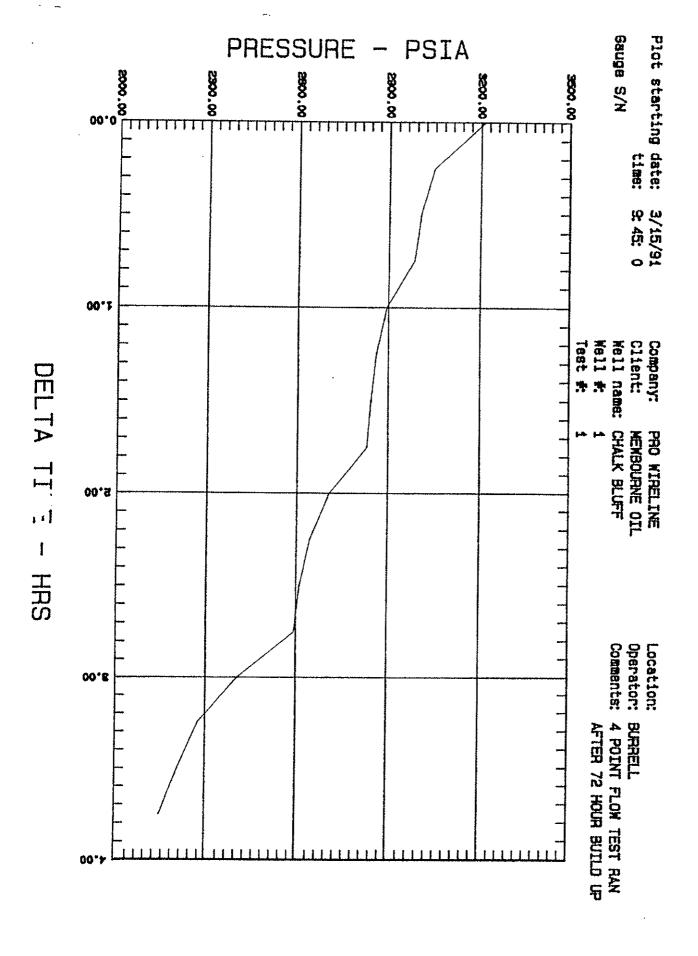

| ART RATE 3 |
| 12: 0: 0  | 2.2500            | 2643.00          |                                        |            |
| 12:15: 0  | 2.5000            | 2610.00          |                                        |            |
| 12:30: 0  | 2.7500            | 2593.00          | י אבר איינ                             | \          |
| 12:45: 0  | 3.0000            | 2405.00          | 211                                    | ART RATE 4 |
| 13: O: O  | 3.2500            | 2276.00          |                                        |            |
| 13:15: 0  | 3.5000            | 2210.00          |                                        |            |
| 13:30: 0  | 3.7500            | 2152.00          | ENI                                    | OF TEST    |



| Form  | 3160  | 4    |
|-------|-------|------|
| (Nove | mber  | 1983 |
| (for  | merly | 9330 |
|       |       |      |

### UNITED STATES COMMESSIONIN DUPLICATE.

Form approved, Budget Bureau No. 1004-0137 Expires August 31, 1985 (Secother In-

|                              |