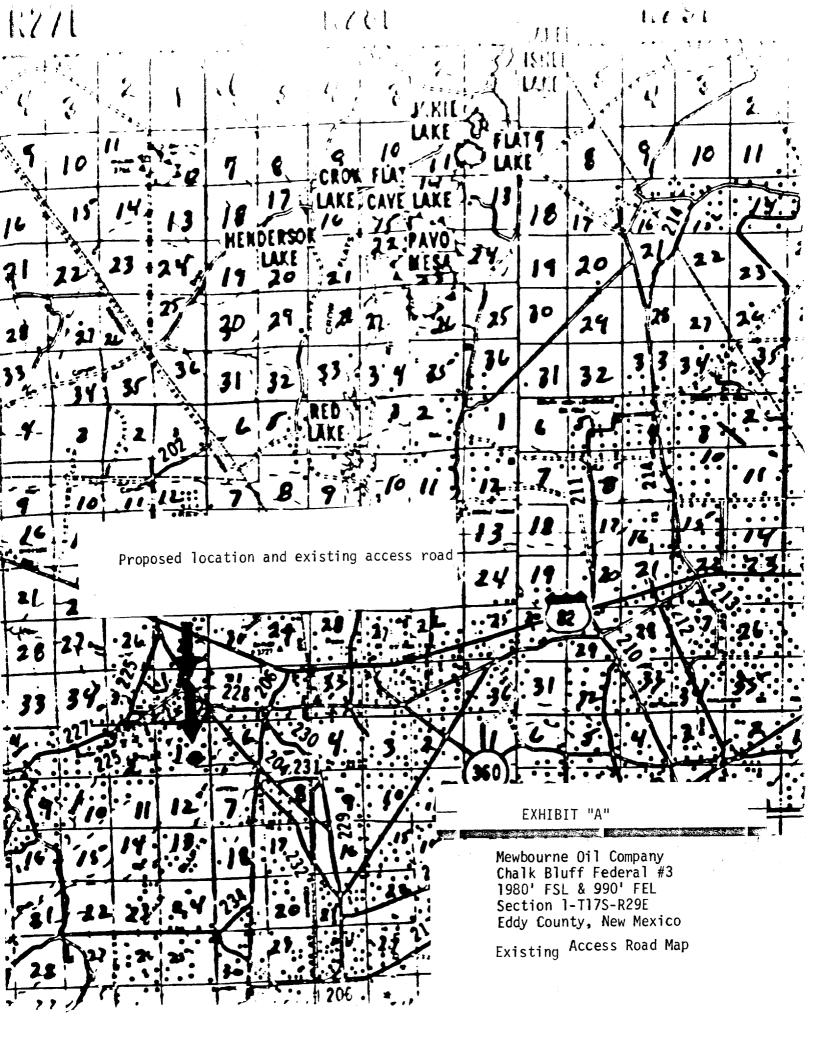

TENSION     |
|    |                       | FROM      | TO       | LENGTH      | >1.125       | >1.00       | >2.00       |
| 0  |                       | 0         | 0        | 0           | ERR          | ERR         | ERR         |
| 0  |                       | 0         | 0        | 0           | ERR          | ERR         | ERR         |
| -  | 1/2" 20# N-80 LT&C    | 10,300    | 9,300    | 1000        | 1.460        | 1.716       | 21.325      |
| 5  | 1/2" 17# N-80 LT&C    | 9,300     | 1,000    | 8300        | 1.139        | 1.600       | 2.153       |
| 5  | 1/2" 20# N-80 LT&C    | 1,000     | 0        | 1000        | 11.983       | 17.673      | 2.355       |



Mewbourne Oil Company Chalk Bluff Federal #3 1980' FSL & 990' FEL Section 1-T17S-R29E Eddy County, New Mexico









Submit to Appropriate
District Office
State Lease - 4 copies
Fee Lease - 3 copies

# State of New Mexico cnergy, Minerals and Natural Resources Department

Form C-102 Revised 1-1-89

### **OIL CONSERVATION DIVISION**

P.O. Box 2088

Santa Fe, New Mexico 87504-2088

DISTRICT II P.O. Drawer DD, Artesia, NM 88210

DISTRICT I P.O. Box 1980, Hobbs, NM 88240

DISTRICT III 1000 Rio Brazos Rd., Aztec, NM 87410

# WELL LOCATION AND ACREAGE DEDICATION PLAT All Distances must be from the outer boundaries of the section

| The smile of        |          |                  |                    |                                         | Lease             | <del></del>      | <del></del>                           |                                    | Well No.                                |