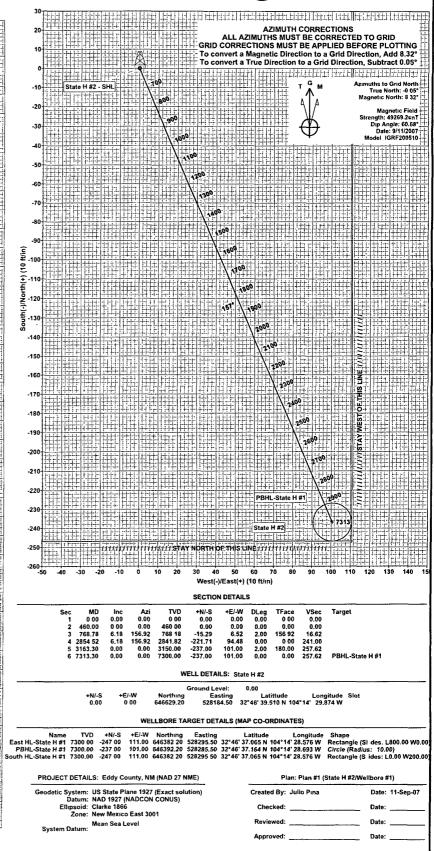

---------------------------------|-------------------|---------------|----------------|--------------------------|
| 460.00                                | 460.00            | 0.00          | 0.00           | KOP 460' Start 2.0°/100' |
| 768.78                                | 768.18            | -15.29        | 6.52           | EOC hold 6.18°           |
| 2,854.52                              | 2,841.82          | -221.71       | 94.48          | Start Drop 2.0°/100'     |
| 3,163.30                              | 3,150 00          | -237.00       | 101.00         | EOC hold 0.0°            |



Vertical Section at 156.92° (200 ft/in)

Scientific Drilling for Mack Energy Corp. Site: Eddy County, NM (NAD 27 NME) Well: State H #2

Well: State H #2 Wellbore: Wellbore #1 Design: Plan #1





| Subtitit 3 Copies To Appropriate District Office           | State of New Mexico                                                                                                 | Form C-103                                                     |
|------------------------------------------------------------|---------------------------------------------------------------------------------------------------------------------|----------------------------------------------------------------|
| District I<br>1625 N French Dr., Hobbs, NM 88240           | Energy, Minerals and Natural Resources                                                                              | May 27, 2004<br>WELL API NO.                                   |
| District 11