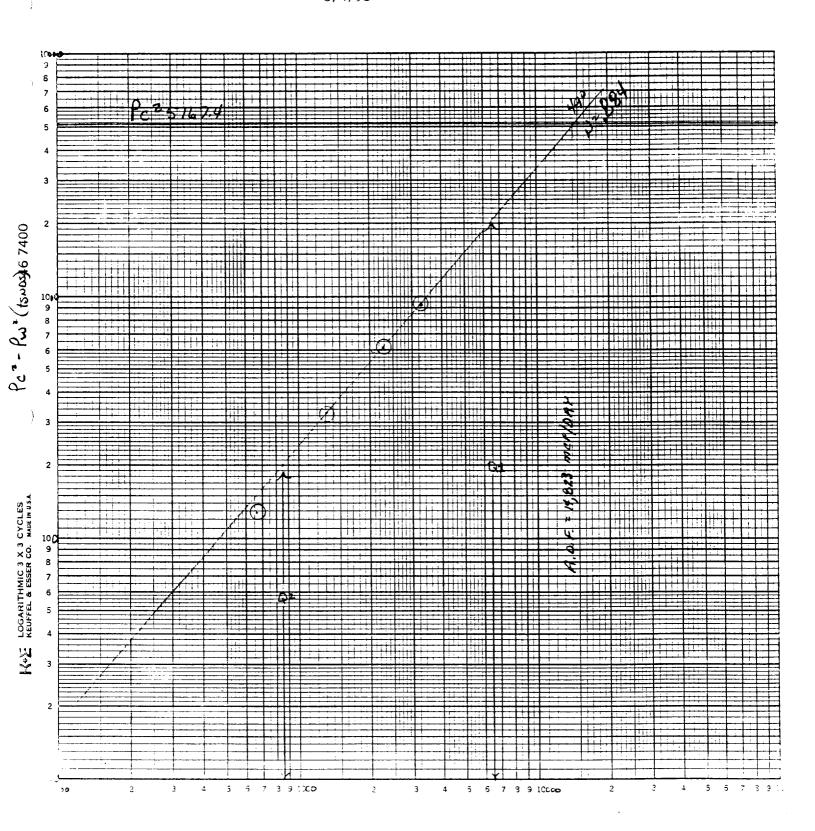

# UIC - I - 8-1, 2 & 3

WDWs-1, 2 & 3
PERMITS,
RENEWALS,
& MODS (13 of 18)

2017