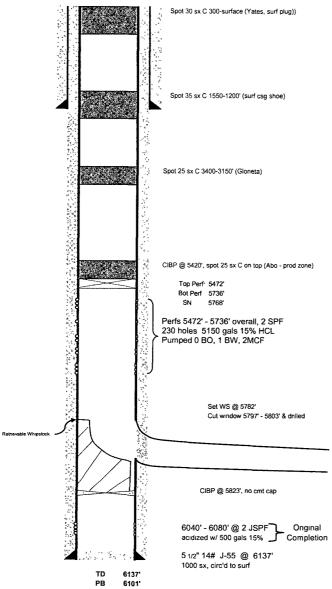

| Top of Depl<br>from KB, fi<br>12 00<br>5460 98<br>5463 73<br>5736 38<br>5768.84<br>5769 94<br>5795 62<br>5795 62<br>5795 62<br>5795 62 |  |  |

Current Rod Design

Description of Rod Assembly RKB

11/4\* Des'x 22\* RR, w/11/22/X16\* RR liner

1:00\* FG, Rods with Couplings

1:5/8\* C\_Sinker Bars

1:5/8\* C\_Sinker Bars

Pump with gas anchor;

2 0 x 1 5 x 26' w/ gas stinger anchor 1"x10'

112

40 19

12 00

12.00

34.00

4234 00

5234.00

5709 00

5734.00 5770 00

5770 00

5770 00

5770 00 5770 00

5770 00 5770 00

22 00 4200 00

1000 00

475 00

36.00



| Lease