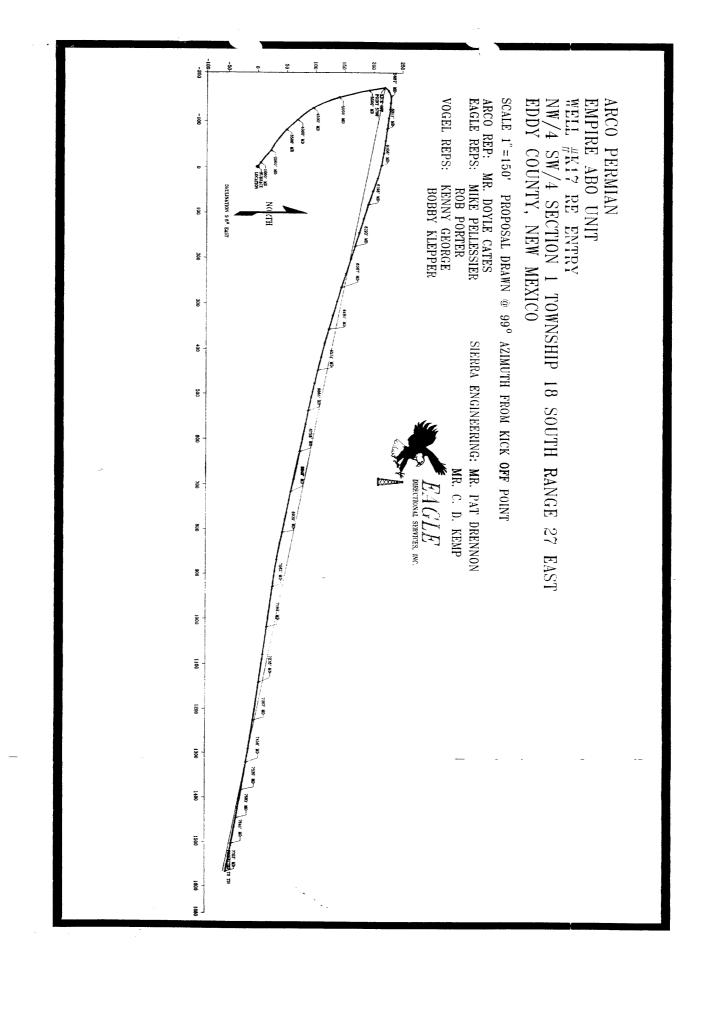

#### NAVAJO REFINING COMPANY Map ID No. ろう Artificial Penetration Review

| OPERATOR Pre-Ongard Well Op.  LEASE Pre-Ongard  WELL NUMBER 1  DRILLED NA  PLUGGED 10-10-73 | STATUS Plugged  LOCATION Sec. 11 -T18S-R27E  MUD FILLED BOREHOLE NA  TOP OF INJECTION ZONE ~ (148)  API NO. 30-015-00870 |
|---------------------------------------------------------------------------------------------|--------------------------------------------------------------------------------------------------------------------------|
| REMARKS: No casing into Injectio                                                            |                                                                                                                          |
|                                                                                             | Plug: Surf ω/10 sx Plug: 502-602' ω/60 sx // 133/8" @ 572' ω/700 sx                                                      |
|                                                                                             | Plug: 910'-1010' w 50 sx                                                                                                 |
|                                                                                             |                                                                                                                          |
|                                                                                             | Plug: 1922'-2040' w140 sx<br>> 95/8'@ 1990' w1450s. Cut casing<br>@9601 pulled.                                          |
|                                                                                             | Plug: 2900'-3400' w1305x                                                                                                 |
|                                                                                             | Plug: 3735'-4119' W/30 SX                                                                                                |
|                                                                                             | 41/2"@ 4500', cut@ 2900', Dulled.<br>PBTD: 4500'                                                                         |
| \\\\\\\\\\\\\\\\\\\\\\\\\\\\\\\\\\\\\\                                                      | eavy mud laden fluid                                                                                                     |
| TD: 72701                                                                                   |                                                                                                                          |