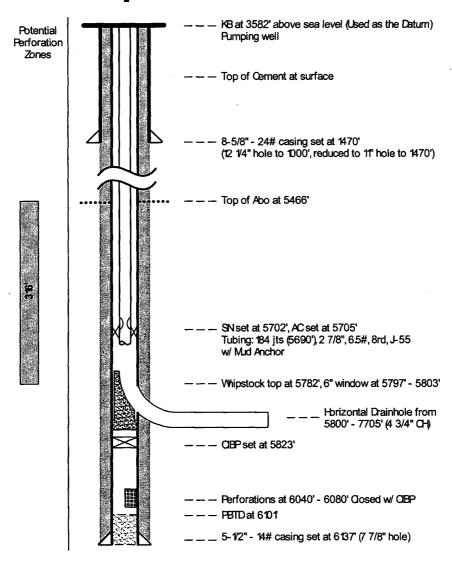

| not warrant or<br>e subject lease                   | Office                                      | CARL                                      | LSBAD                                          | FIELD OFF                                                                         | CE                              |                                     |                         |

Title 18 U.S.C. Section 1001 and Title 43 U.S.C. Section 1212, make it a crime for any person knowingly and willfully to make to any department or agency of the United States any false, fictitious or fraudulent statements or representations as to any matter within its jurisdiction.

### Empire Abo Unit 'K' 17





# NEW MEXICO ENERGY, MINERALS and NATURAL RESOURCES DEPARTMENT

BILL RICHARDSON

Governor

Joanna Prukop

Director
Oil Conservation Division

Mark E. Fesmire, P.E.

Cabinet Secretary

29-Jul-05

### BP AMERICA PRODUCTION COMPANY

PO Box 1089

Eunice NM 88231-0000

NOTICE OF VIOLATION - Inactive Well(s)

### Dear Operator:

A review of our records and recent inspection(s) indicate that the subject well(s) has been shut-in for an extended period of time. Rule 201 of the Rules and Regulation of the Oil Conservation Division provides that a well may be shut-in no longer than sixty days after suspension of drilling operations, upon determining that ther well is no longer usable (e.g., a dry hole), or one year after last production. To comply with guidelines as established in the Rules and R