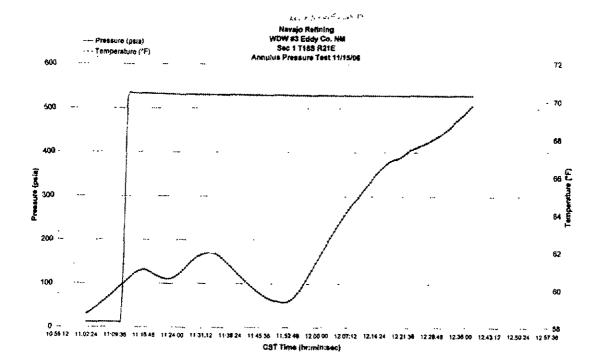

API# 30-015-26575] (Carl Chavez & Leonard Lowe- OCD)

November 15, 2006



Image 6: Pump truck, Petroplex, for Brine water pumping only. No HCL used throughout process.



<u>Image 7</u>: Securing of the wire line to the wellhead.



Image 8: Wood Group employee securing wellhead for tool entry.



Image 9: Configuration at the top end of the boom.

# Navajo-Artesia WDW #3 EPA Annulus MIT and Tracer Test [API# 30-015-26575] (Carl Chavez & Leonard Lowe- OCD)

November 15, 2006





Image 10:





Image 11:





Image 15:

# Navajo-Artesia WDW #3 EPA Annulus MIT and Tracer Test [API# 30-015-26575] (Carl Chavez & Leonard Lowe- OCD)

November 15, 2006













# Navajo-Artesia WDW #3 EPA Annulus MIT and Tracer Test [API# 30-015-26575] (Carl Chavez & Leonard Lowe- OCD) November 15, 2006





District I
1625 N. French Dr., Hobbs, NM 88240
District II
1301 W. Grand Avenue, Artesia, NM 88210
District III
1000 Rio Brazos Road, Aztec, NM 87410
District IV

# State of New Mexico Energy Minerals and Natural Resources

May 27, 2004
Submit to appropriate District Office

Oil Conservation Division 1220 South St. Francis Dr. Santa Fe, NM 87505

☐ AMENDED REPORT

Form C-101

| 1220 S. St. F