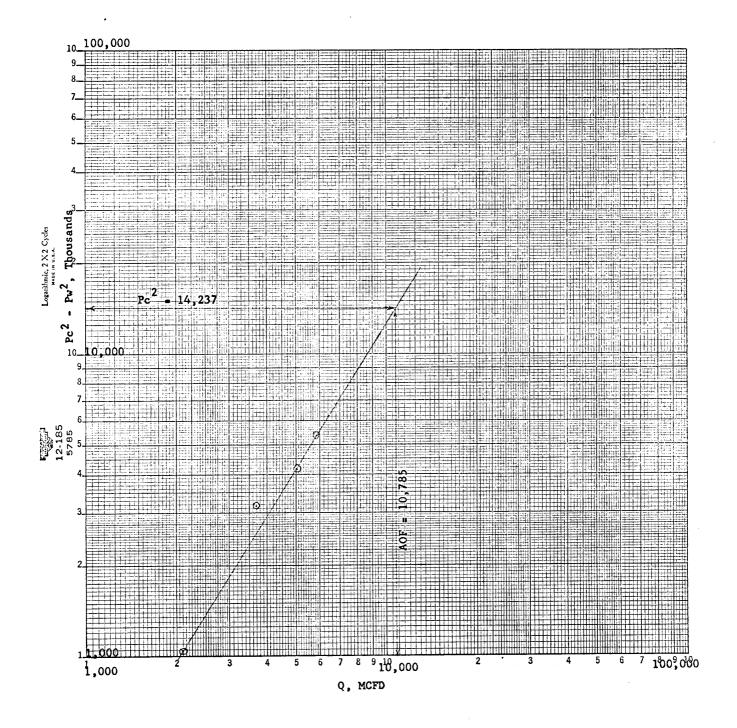

|

APPROVED BY CONDITIONS OF APPROVED BY CONDIT



flexa fu

# NEW MEXICO OIL CONSERVATION COMMSSION MULTIPOINT AND ONE POINT BACK PRESSURE TEST FOR GAS WELL CEIVED

|                                                |                 |            |                                               |                                 |                 |                       |                  |            |                    |           |                |                |                    | JAN           | 7           |  |
|------------------------------------------------|-----------------|------------|-----------------------------------------------|---------------------------------|-----------------|-----------------------|------------------|------------|--------------------|-----------|----------------|----------------|--------------------