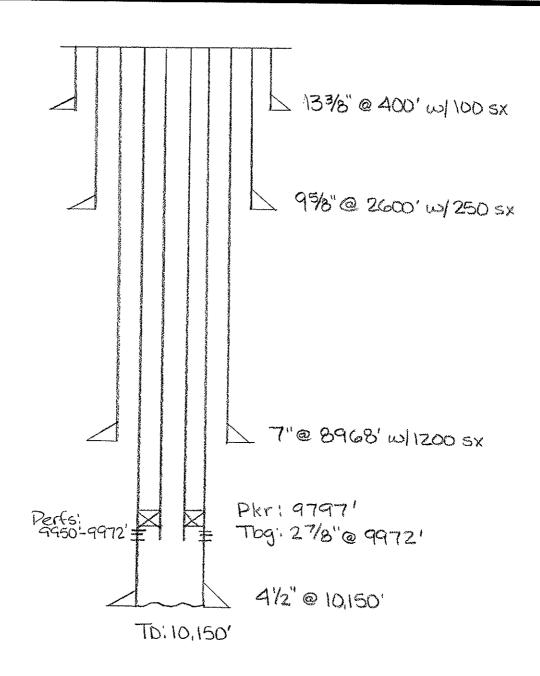

8600'-10,150' W/200 sx                                                                                        |
| TD 10150'                                                                                        |                                                                                                                       |



NAVAJO REFINING COMPANY, L.L.C. Map ID No. 99 Artificial Penetration Review

| OPERATOR MEWBOURNE DIL    |          |
|---------------------------|----------|
| LEASE Chalk Bluff Federal | _        |
| WELL NUMBER 3             |          |
| DRILLED 1/6/93            | <u>-</u> |
| PLUGGED NA                | ~        |

STATUS ACTIVE

LOCATION Sec. 1 -T | 8 - R 27 E

MUD FILLED BOREHOLE NA

TOP INJECTION ZONE -3702'

API NO. 30-015- 27163

### **REMARKS:**



### **MAP ID NO. 99**

### MEWBOURNE OIL CO. CHALK BLUFF FEDERAL COM NO. 003

API NO. 30-015-27163

APD ATTATCHMENT

Mewbourne Oil Company Chalk Bluff Federal Comm. #3 NM-016788 1980' FSL & 990' FEL Sec. 1-T18S-R27E Eddy County, NM.

- 1.) Casing Design and Safety Factors (See schedule 1 for used casing design program.)
- 2.) Cement Program for Casing Strings.

Surface Casing:

250 sacks of Class "C" containing 2% CaCL2 + 1/4#/sack of cellophane flakes followed by 200 sacks of Class "C" containing 3% CaCL2.

### Intermediate Casing:

700 sacks of Class "C" containing 6% gel + 2% CaCL2 + 1/2#/sack of cellophane flakes + 5#/sack of Gilsonite followed by 200 sacks of CLass "C" containing 3% CaCL2

### Production Casing:

A cement diverter tool (D. V. Tool) will be run at a depth of approxim