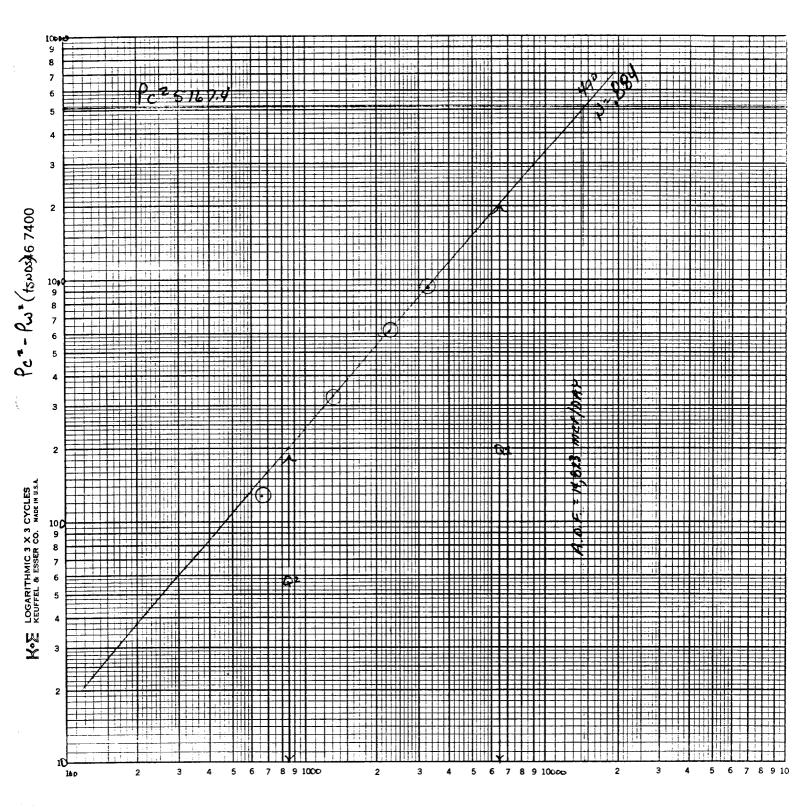

# UIC - I - 8-1, 2 & 3

WDWs-1, 2 & 3
PERMITS,
RENEWALS,
& MODS (13 of 18)

2017