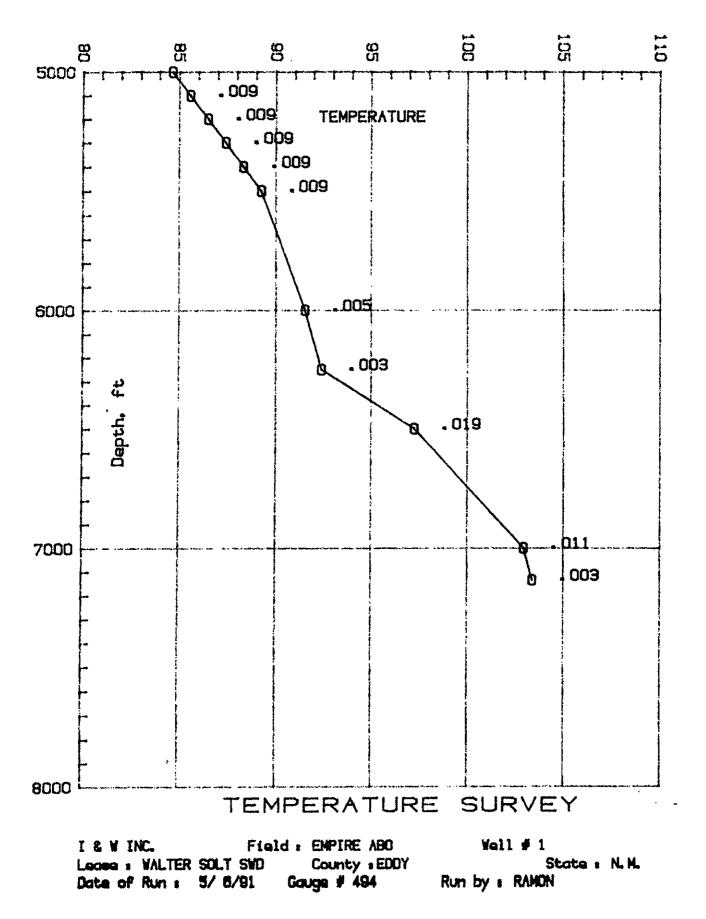

| 100          | 88.3       | . 9         | .009               |
| 5500                                          | 100          | 89.2       | . 9         | . 009              |
| 6000'                                         | 500          | 91.5       | 2.3         | .005               |
| 6250                                          | 250          | 92.4       | * 9         | .003               |
| 6500                                          | 250          | 97.2       | 4.8         | .019               |
| 7000                                          | 500          | 103.0      | 5.7         | .011               |
| 7134                                          | 134          | 103.4      | . 4         | .03                |

•

....

٠

• •

ه ساة



CON VINELINE dog SEMETT-CATHEY P.O.BOX 787 ARTESTA, M 98210

RECEIVED - 1991 · ¦ , \*

.5-18.20

BENNETT-CATHEY

TEMPERATURE SURVEY REPORT

FOR: I & W INC. 5/ 6/91

WELL INFORMATION :

FIELD : EMPIRE ABO LEASE : WALTER SOLT SWD WELL # 1 FILE # IWWS1 LOCATION :N/A STATE :N.M. COUNTY : EDDY ZERO POINT :C.L. ELEVATION : 0.00 DEPTH : 0.0 TUBING SIZE :0 DEFTIL 0.0 CASING SIZE :0 @ 0.00 feet PACKER TYPE :0 TOTAL DEPTH : 7134.0 FERFORATED 0.0 to 0.0 feet

TEST INFORMATION :

----

WELL CONDITION :SQUEEZE WELL TYPE :DISPOSAL SURFACE TUBING PRESSURE 0 psig by N/A SURFACE CASING PRESSURE 0 psig by N/A BOTTOM HOLE TEMPERATURE 0 deg. F. at 7134.0 feet BOTTOM HOLE PRESSURE 103.4 psig at 7134.0 feet INSTRUMENT TYPE : KELTNER NUMBER : 494 RUN BY : RAMON

C WIRELINE dba BENNETT-CATHEY, P.O. BOX 787 ARTE