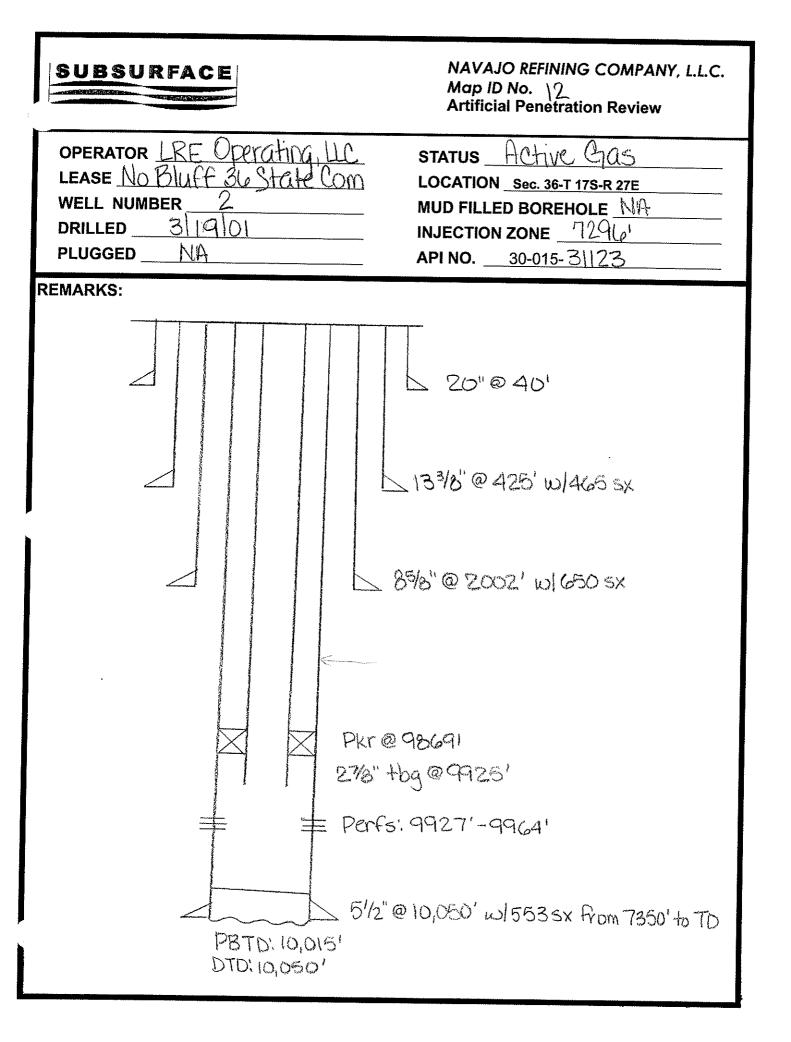

Townships

30-015-31123

Prop - 25858 Port - 78890

Geal. Tops por 1BCA

Bruers 845 Green 1040 Graybung 1372 San Anotes 1733 Glariera 3197 Tubb 4057

Ab 5018 Waltcomp 6735 CISCO '8237 Chinyon 8360 STRAWN 8881 Atoka 9464 Merrow 9650

COMP Z-DL/COMP NELET /GR Serf-9984

GR 1990-10013

4