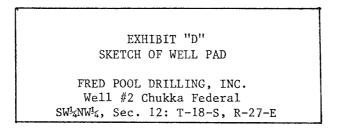

s for all markers and zones pertinently, this work.) \* (Other) 17. DESCRIBE youcal abandonment of wee concluded 8-31-13. gged and abandoned as follows: Sx CEMENT INTERVAL LENGTH FORMATION morrow 45 100 9775- 9765 7535 - 7435 100' Cisco 50 5556 - 5456 100 A80 40 3720 - 3620 878 CSA YESO 50 5 878° CSA 1995 - eirc erected P. A marker. 2045 - 1945 enc 40 Surface & 10 all intervals filled us mud Rocation to be cle aned & levelled.  $c_{ijk}$ 200 AV. 1 2-1 18. I hereby certify that the fo egoing is true LITLE ADMINISTRATIVE ASSISTANT 5 1973 DATE \_SEP SIG**yÆD** (This space for Federal or Spate office us 15 DATE TITLE APPROVED BY CONDITIONS OF LEPROVAL, IF ANT : alle alle ON 4- USGS SEP 6-H. L. BEEKNIMIN 1- DIV ACTING DISTRICT ENGINEER \*See Instructions on Reverse Side 1- Susp 1- RRJ 1- ARCO



/-

TIT





#### SUPPLEMENTAL DRILLING DATA

#### FRED POOL DRILLING, INC. WELL #2 CHUKKA FEDERAL SW4NW4, SEC. 12, T-18-S, R-27-E EDDY COUNTY, NEW MEXICO

- 1. SURFACE FORMATION: Artesia Group of Permian Age. (Elev. 3607')
- 2. ESTIMATED TOPS OF GEOLOGIC MARKERS:

| Yates        | 275'  | Grayberg | 1650' |
|--------------|-------|----------|-------|
| Seven Rivers | 475'  |          |       |
| Queen        | 1225' |          |       |

3. ANTICIPATED POROSITY ZONES:

Water - Above 300'

0il - 1500-2500'

4. CASING DESIGN:

| Size   | Interval  | Weight | Grade | Joint |
|--------|-----------|--------|-------|-------|
| 8 5/8" | 0 - 2000' | 32#    |       |       |

5. SURFACE CONTROL EQUIPMENT: Control head.

.

- 6. CIRCULATING MEDIUM: KCL water.
- 7. <u>AUXILIARY EQUIPMENT</u>: None