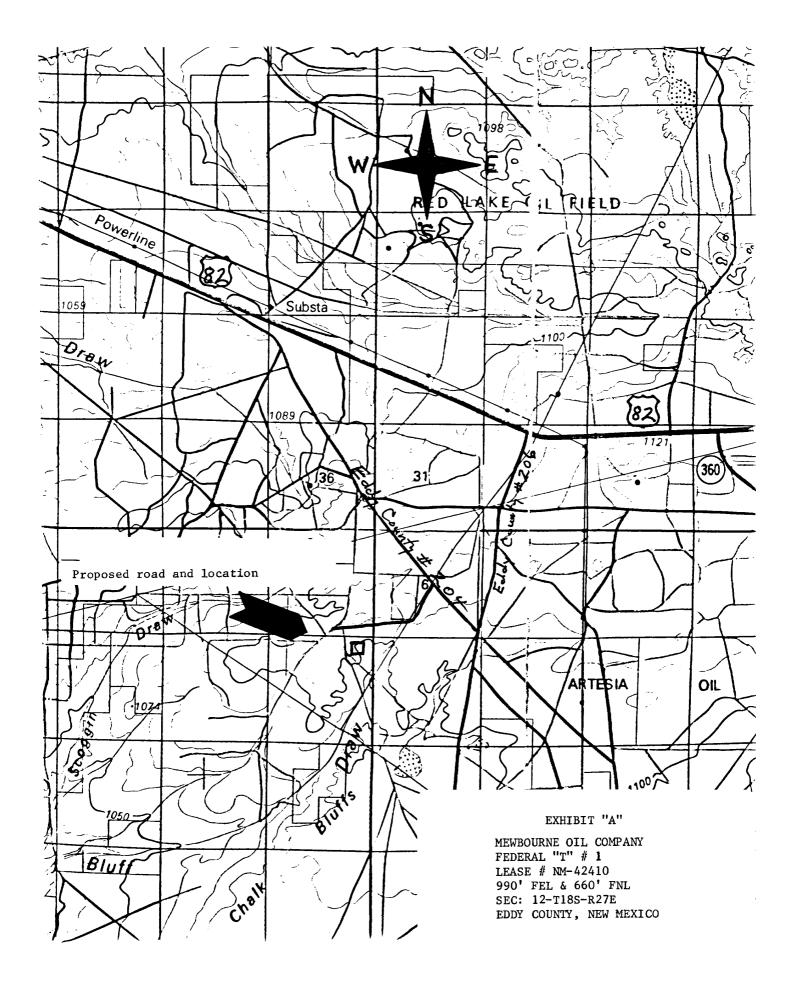

|







# ENERGY, MINERALS AND NATURAL RESOURCES DEPARTMENT

**DIL CONSERVATION DIVISION** 

GARREY CARRUTHERS

POST OFFICE BOX 2088 STATE LAND OFFICE BUILDING SANTA FE, NEW MEXICO 87504 (505) 827-5800

May 3, 1990

Mewbourne Oil Company c/c Hinkle, Cox, Eaton, Coffield & Hensley 500 Marquette, NW Suite 800 Albuquerque, NM 87102-2121

Attention: James Bruce

Administrative Order NSL-2785

Dear Mr. Bruce:

Reference is made to your application on behalf of Mewbourne Oil Company dated April 12, 1990 for a non-standard gas well location for your Federal "T" Well No. 1 to be located 660 feet from the North line and 990 feet from the East line (Unit A) of Section 12, Township 18 South, Range 27 East, NMPM, Undesignated North Illinois Camp Morrow Gas Pool, Eddy County, New Mexico. The N/2 of said Se