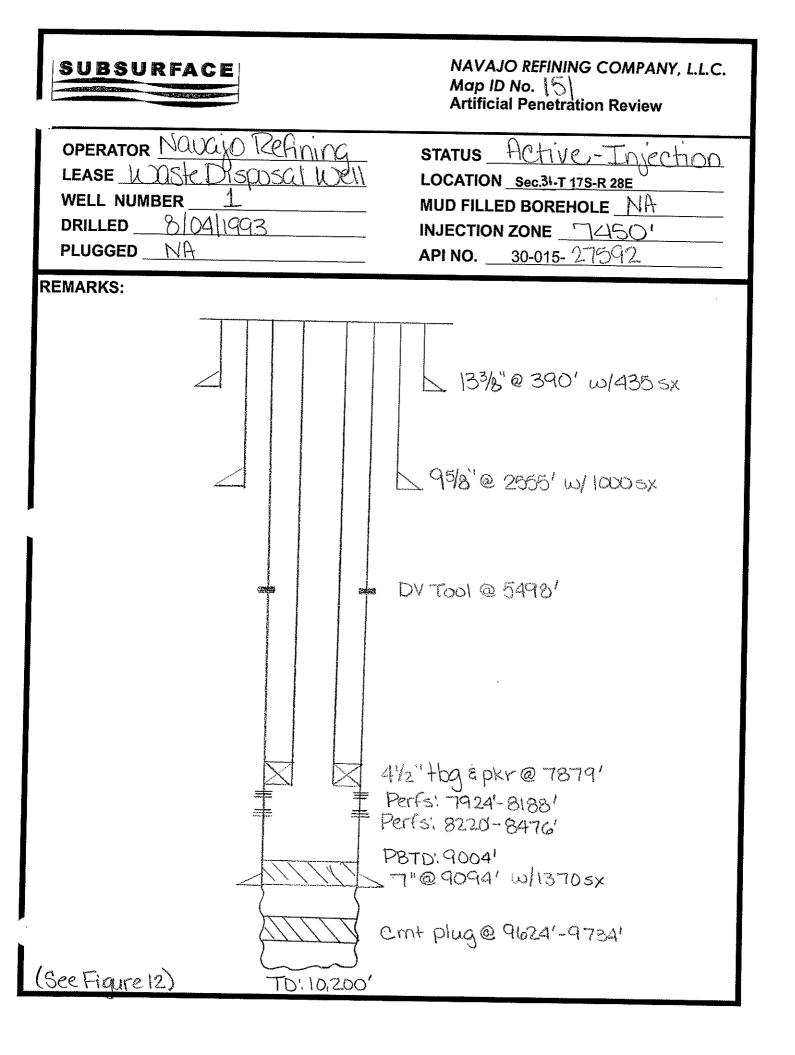

|                                                                                                 |                                               |                                                                                     |                                                                                     | RP-314                                                                                                               |  |  |

.

.

- •

1



|                                                          |                        |                             | <u>.</u>                          | 1/ 1                              |                           | - 161 N                  | <u>λ</u>