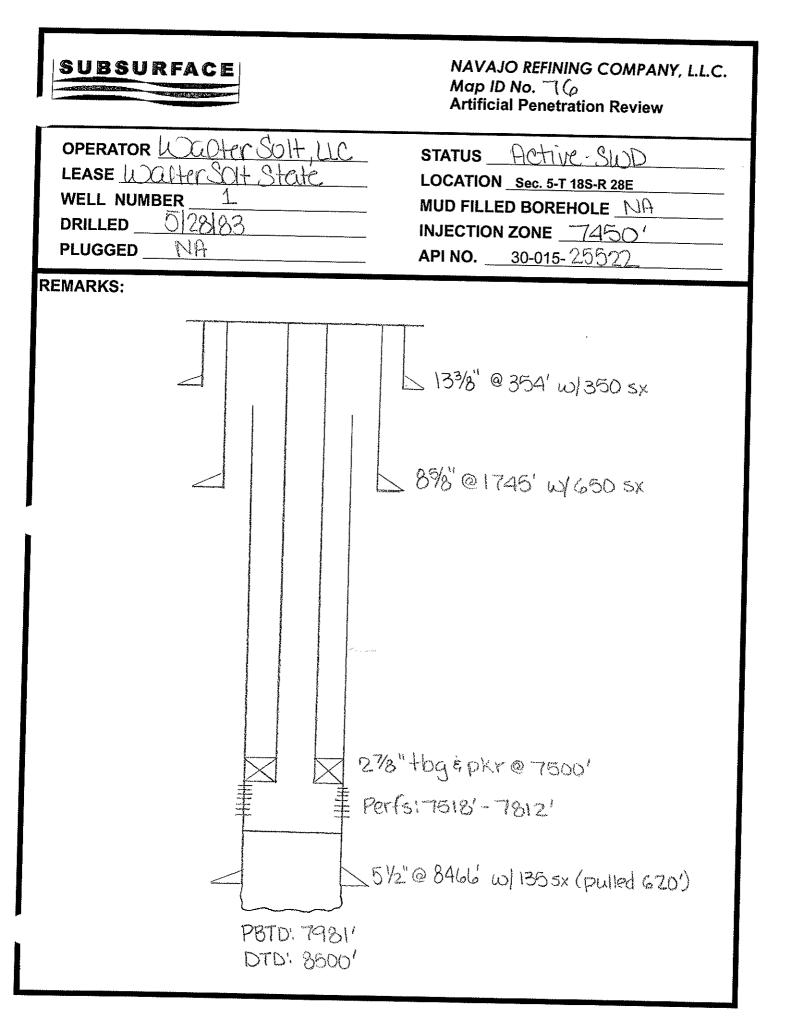

Imb                                                               |   |     |  |  |  |
| Ť.                                                                |   |     |  |  |  |
| 81                                                                |   |     |  |  |  |
|                                                                   |   |     |  |  |  |
|                                                                   |   |     |  |  |  |
|                                                                   |   |     |  |  |  |
| સંકુલ્લ                                                           |   |     |  |  |  |
| az įl                                                             |   |     |  |  |  |
|                                                                   |   |     |  |  |  |



# State of New Mexico Energy, Minerals and Natural Resources Department

Susana Martinez Governor

John H. Bemis Cabinet Secretary

Brett F. Woods, Ph.D. Deputy Cabinet Secretary Jami Bailey Division Director Oil Conservation Division



Administrative Order SWD-318-A March 28, 2012

# ADMINISTRATIVE ORDER OF THE OIL CONSERVATION DIVISION

Under the provisions of 19.15.26.8B NMAC, Walter Solt, LLC seeks an administrative order to utilize its Walter Solt State Well No. 1 (API 30-015-25522) located 2240 feet from the South line and 400 feet from the West line, Unit letter L of Section 5, Township 18 South, Range 28 East, NMPM, Eddy County, New Mexico, for produced water disposal purposes.

# THE DIVISION DIRECTOR FINDS THAT:

The application has been duly filed under the provisions of 19.1