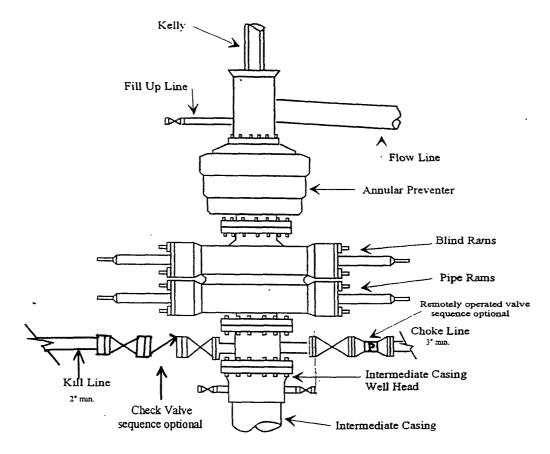

JOHN WEST SURVEYING HOBBS, NEW MEXICO (505) 393-3117 2000'-10,100' 13-5/8" 5000# double ram type preventers, 5000# annular preventer and rotating head body. Test all rams choke manifold, kill line upper and lower kelly valves to 3000 psi. A choke manifold and 120 gallon accumulator with floor and remote operating stations and auxiliary power system.

Accumulator shall maintain a pressure capacity reserve at all times to provide for the close-open-close sequence of the blind and pipe rams of the hydraulic preventers.