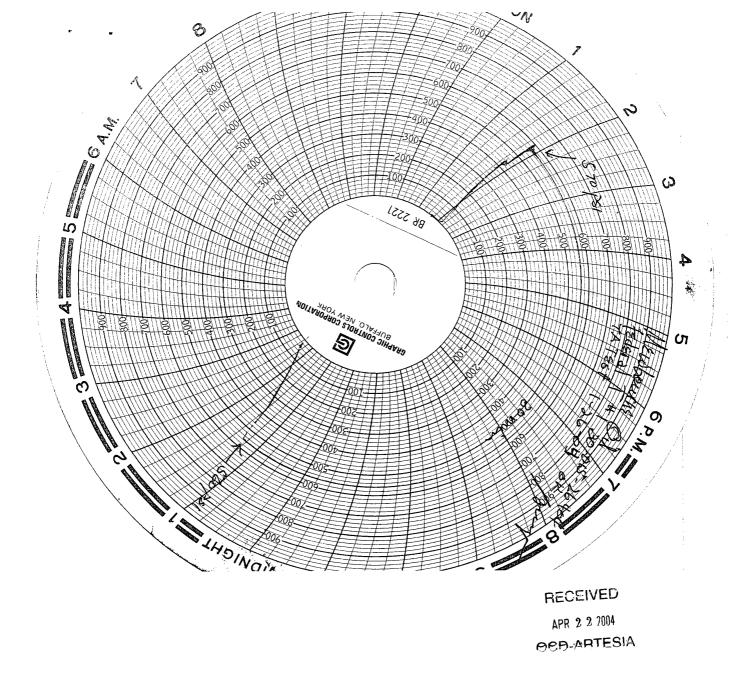

Townships

30-015-31123

Prop - 25858 Port - 78890

Geal. Tops por 1BCA

Bruers 845 Green 1040 Graybung 1372 San Anotes 1733 Glariera 3197 Tubb 4057

Ab 5018 Waltcomp 6735 CISCO '8237 Chinyon 8360 STRAWN 8881 Atoka 9464 Merrow 9650

COMP Z-DL/COMP NELET /GR Serf-9984

GR 1990-10013

4