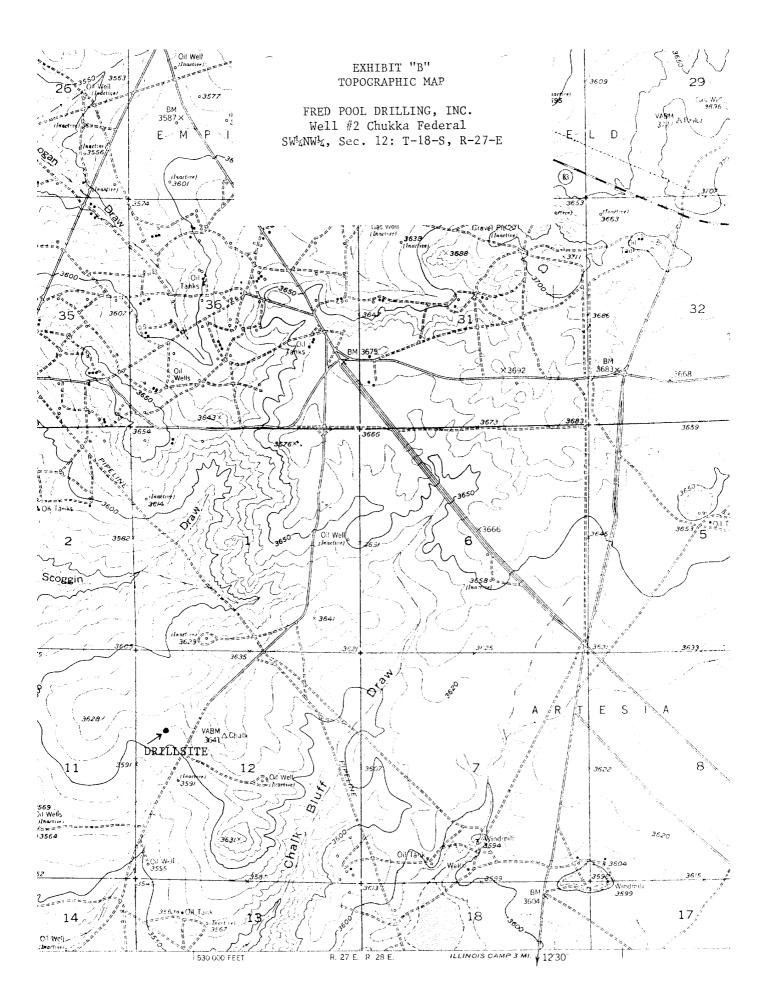

kers and zones pertinently, this work.) \* (Other) 17. DESCRIBE youcal abandonment of wee concluded 8-31-13. gged and abandoned as follows: Sx CEMENT INTERVAL LENGTH FORMATION morrow 45 100 9775- 9765 7535 - 7435 100' Cisco 50 5556 - 5456 100 A80 40 3720 - 3620 878 CSA YESO 50 5 878° CSA 1995 - eirc erected P. A marker. 2045 - 1945 enc 40 Surface & 10 all intervals filled us mud Rocation to be cle aned & levelled.  $c_{ijk}$ 200 AV. 1 2-1 18. I hereby certify that the fo egoing is true LITLE ADMINISTRATIVE ASSISTANT 5 1973 DATE \_SEP SIG**yÆD** (This space for Federal or Spate office us 15 DATE TITLE APPROVED BY CONDITIONS OF LEPROVAL, IF ANT : alle alle ON 4- USGS SEP 6-H. L. BEEKNIMIN 1- DIV ACTING DISTRICT ENGINEER \*See Instructions on Reverse Side 1- Susp 1- RRJ 1- ARCO



/-

TIT





#### SUPPLEMENTAL DRILLING DATA

#### FRED POOL DRILLING, INC. WELL #2 CHUKKA FEDERAL SW4NW4, SEC. 12, T-18-S, R-27-E EDDY COUNTY, NEW MEXICO

- 1. SURFACE FORMATION: Artesia Group of Permian Age. (Elev. 3607')
- 2. ESTIMATED TOPS OF GEOLOGIC MARKERS:

| Yates        | 275'  | Grayberg | 1650' |
|--------------|-------|----------|-------|
| Seven Rivers | 475'  |          |       |
| Queen        | 1225' |          |       |

3. ANTICIPATED POROSITY ZONES:

Water - Above 300'

0il - 1500-2500'

4. CASING DESIGN:

| Size   | Interval  | Weight | Grade | Joint |
|--------|-----------|--------|-------|-------|
| 8 5/8" | 0 - 2000' | 32#    |       |       |

5. SURFACE CONTROL EQUIPMENT: Control head.

.

- 6. CIRCULATING MEDIUM: KCL water.
- 7. <u>AUXILIARY EQUIPMENT</u>: None considered n