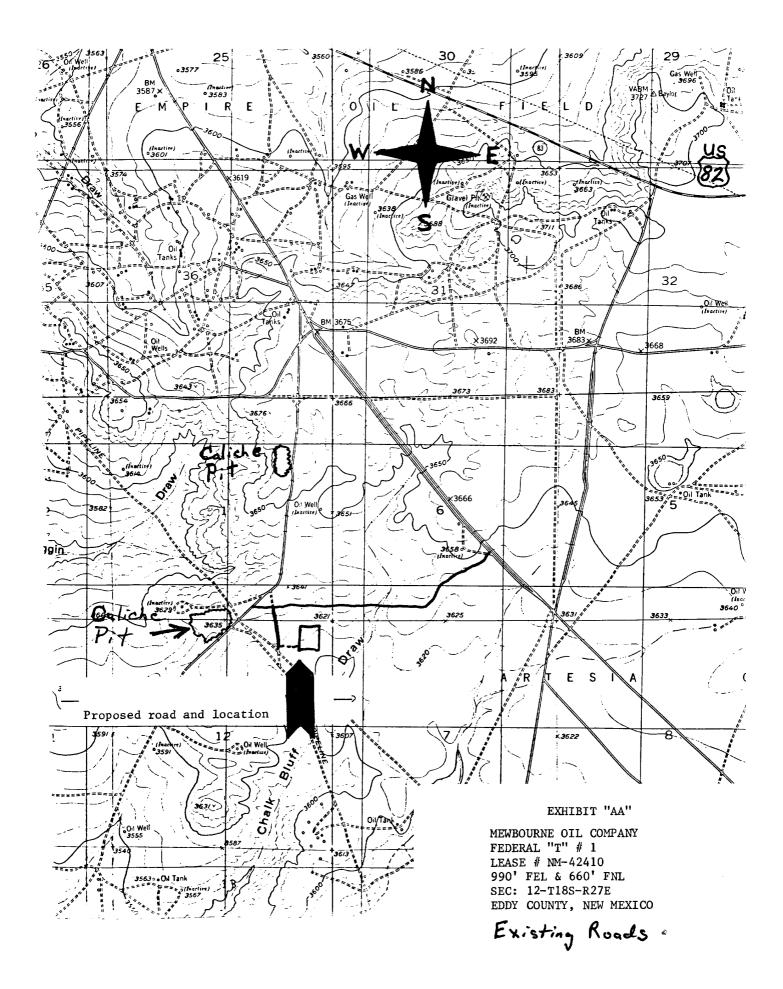

|







# ENERGY, MINERALS AND NATURAL RESOURCES DEPARTMENT

**DIL CONSERVATION DIVISION** 

GARREY CARRUTHERS

POST OFFICE BOX 2088 STATE LAND OFFICE BUILDING SANTA FE, NEW MEXICO 87504 (505) 827-5800

May 3, 1990

Mewbourne Oil Company c/c Hinkle, Cox, Eaton, Coffield & Hensley 500 Marquette, NW Suite 800 Albuquerque, NM 87102-2121

Attention: James Bruce

Administrative Order NSL-2785

Dear Mr. Bruce:

Reference is made to your application on behalf of Mewbourne Oil Company dated April 12, 1990 for a non-standard gas well location for your Federal "T" Well No. 1 to be located 660 feet from the North line and 990 feet from the East line (Unit A) of Section 12, Township 18 South, Range 27 East, NMPM, Undesignated North Illinois Camp Morrow Gas Pool, Eddy County, New Mexico. The N/2 of said