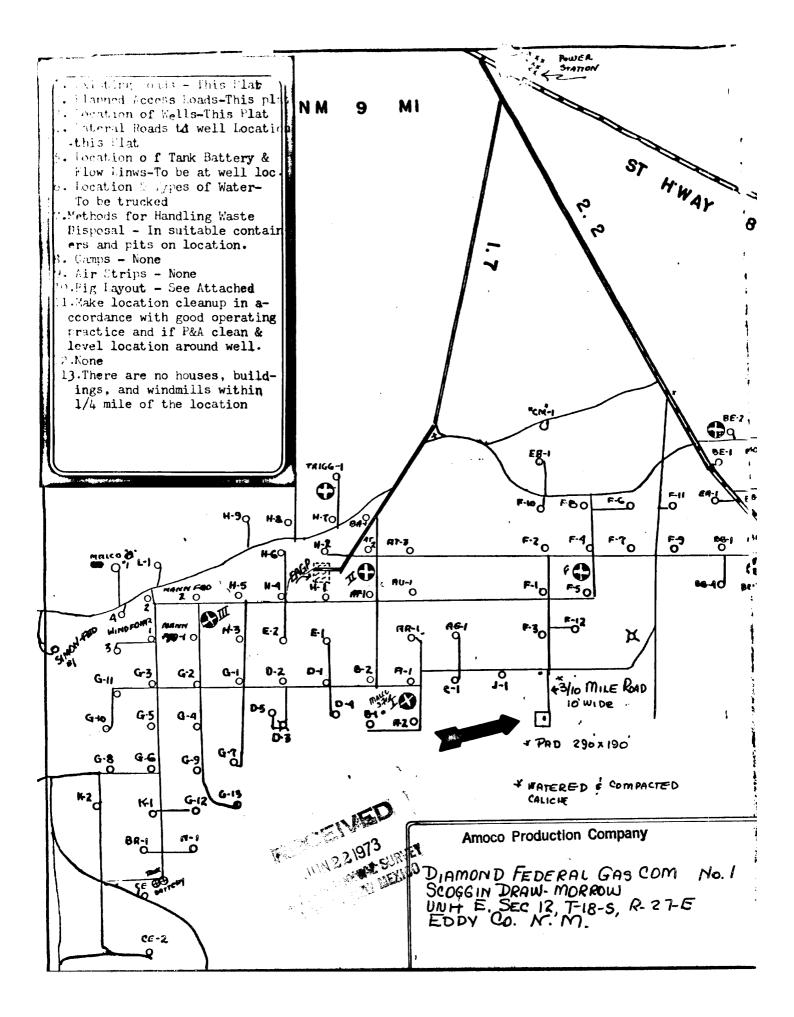

responsible for updating that information when it changes. See 19.15.9.8.C NMAC. I understand that I can update that information on the OCD's website under "Electronic Permitting."
- 10. If I transfer well operations to another operator, the OCD must approve the change before the new operator can begin operations. See 19.15.9.9.B NMAC. I remain responsible for the wells and related facilities and all related regulatory filings until the OCD approves the operator change. I understand that the transfer will not relieve me of responsibility or liability for any act or omission which occurred while I operated the wells and related facilities.





Map ID 11



j

-----

MADE IN U. S. A.

# 9-26-85

COMPENSATED Neutron) GAMMAR RAY

SURF-1768

5-13-99 M5G GAMMA COLLAR COL LOG

SURF - 1910 1





BLOWOUT PREVENTER HOOK-UP FOR DRILLING BELOW INTERMEDIATE CASING

- 1. BLOWOUT PREVENTERS AND MASTER VALVE TO BE FLUID OPERATED AND ALL PITTINGS MUST BE IN GOOD CONDITION (MINIMUM: WP - 3000 PSI, TEST - 6000 PSI).
- 2. EQUIPMENT THROUGH WHICH BIT MUST PASS SHALL BE AS LARGE AS THE INSIDE DIAMETER OF CASING THAT IS BEING DRILLED THROUGH.
- 3. KELLY COCK REQUIRED (MINIMUM: 3000 PSI WP, 6000 PSI TEST)
- 4. OMSCO OR COMPARABLE SAFETY VALVE MUST BE AVAILABLE ON RIG FLOOR AT ALL TIMES WITH PROPER CONNECTION OR SUB. (MINIMUM: 3000 PSI WP, 6000 PSI TEST)



| • • • | 1 - 1          | enter a particol destro e elemente | +     |
|-------|----------------|------------------------------------|-------|
| WEEL  | STRATIONAL AND | ALREAS DEDICATES                   | 94923 |

. . .

| A 1 200 | PROD |