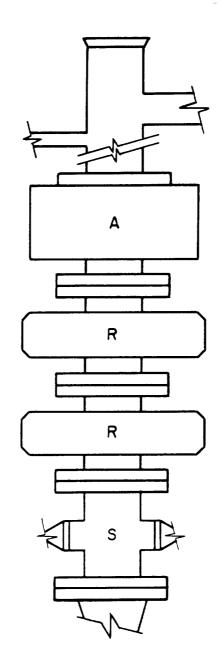

JOHN WEST SURVEYING HOBBS, NEW MEXICO (505) 393-3117 2000'-10,100' 13-5/8" 5000# double ram type preventers, 5000# annular preventer and rotating head body. Test all rams choke manifold, kill line upper and lower kelly valves to 3000 psi. A choke manifold and 120 gallon accumulator with floor and remote operating stations and auxiliary power system.

~~ 、

Any equipment failing to test satisfactorily, will be repaired or replaced. Results of the BOP test will be recorded in the Driller's Log.

The BOP's will be maintained ready for use until drilling operations are completed. BOP drills will be conducted as necessary to assure that equipment is operational and each crew is properly trained to carry out emergency duties.

Accumulator shall maintain a pressure capacity reserve at all times to provide for the close-open-close sequence of the blind and pipe rams of the hydraulic preventers.