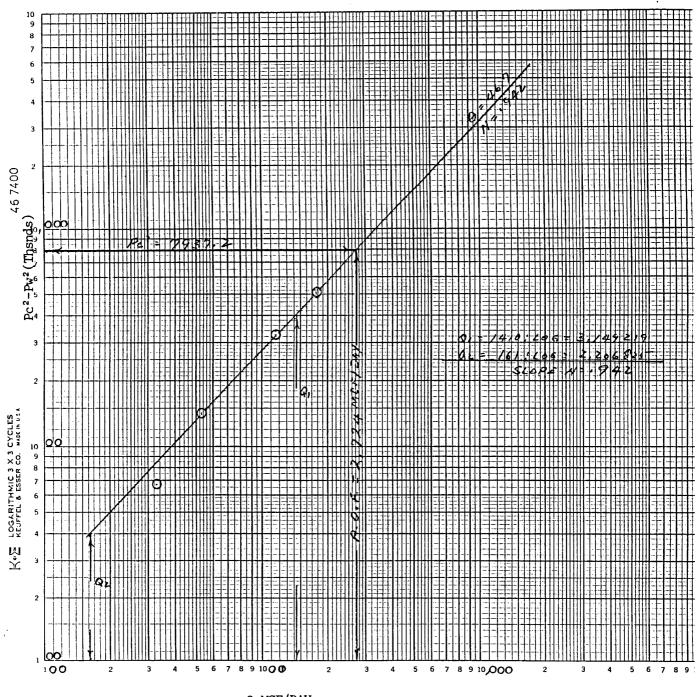

Townships

30-015-31123

Prop - 25858 Port - 78890

Geal. Tops por 1BCA

Bruers 845 Green 1040 Graybung 1372 San Anotes 1733 Glariera 3197 Tubb 4057

Ab 5018 Waltcomp 6735 CISCO '8237 Chinyon 8360 STRAWN 8881 Atoka 9464 Merrow 9650

COMP Z-DL/COMP NELET /GR Serf-9984

GR 1990-10013

4