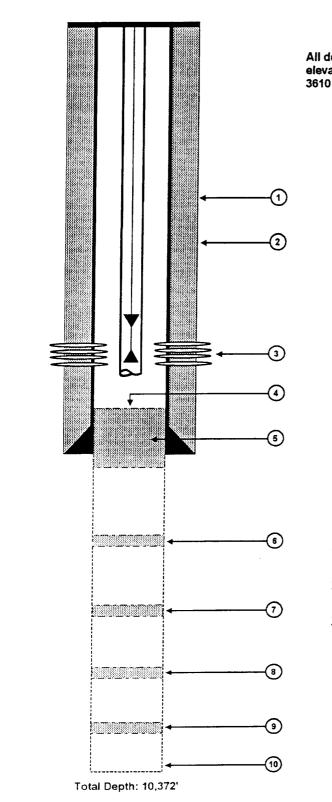

JOHN WEST SURVEYING HOBBS, NEW MEXICO (505) 393-3117 2000'-10,100' 13-5/8" 5000# double ram type preventers, 5000# annular preventer and rotating head body. Test all rams choke manifold, kill line upper and lower kelly valves to 3000 psi. A choke manifold and 120 gallon accumulator with floor and remote operating stations and auxiliary power system.

Accumulator shall maintain a pressure capacity reserve at all times to provide for the close-open-close sequence of the blind and pipe rams of the hydraulic preventers.

#### Casing/Cement Program

| Hole Size        | Casing Size/Weight/Grade | Setting Depth | Cement                                                                                                     | Est. TOC |
|------------------|--------------------------|---------------|------------------------------------------------------------------------------------------------------------|----------|
|                  | 20" Conductor pipe       | 40'           | ready mix                                                                                                  | surface  |
| 1 <b>7-1/2</b> " | 13-3/8" 61# J-55 ST&C    | 425'          | 1500 sx 15:85 Poz: Class C<br>+ 0.25 pps D29+2% S1+2% D20                                                  | surface  |
| 12-1/4"          | 8-5/8" 32# J-55 ST&C     | 2000'         | Lead: 1260 sx 35:65 Poz: Class C<br>+ 6% D20+ 0.25 pps D29<br>Tail: 235 sx Class C+ 2% S1<br>+0.25 pps D29 | surface  |
| 7-7/8"           | 5-1/2" 17# N-80 L'ſ&C    | 10,100'       | 860 sx 50:50 Poz: Class H + 6%<br>D44 +2% D20+0.4% D59                                                     | 8000'    |

#### **Blowout Prevention Program- Attachment to Form C-101**

0'-425' None

425'-2000' 20" 2000# annular preventer system.

| C       36       17 S       27 E       1980       NORTH       1980       EAST       EDI         Bottom Hole Location If Different From Surface         Ut or lot No.       Section       Township       Range       Lot Idn       Feet from the       North/South Hne       Feet from the       East/West Hne       Count         Dedicated Acree       Joint or Infill       Consolidation Code       Drder No.        Count       Count <td< th=""><th>DISTRICT II<br/>P.O. Drawer DD. Arto<br/>DISTRICT III<br/>1000 Rio Brazos F<br/>DISTRICT IV<br/>P.O. BOX 2008, GANT.</th><th>Rd., Axtec, N</th><th>TM 68211-0719<br/>MLCc, NM 67410</th><th>OIL</th><th>CON</th><th>State of New<br/>Minorals and Natural<br/>SERVATI<br/>P.O. Box 2<br/>e, New Mexic</th><th>ON D<b>UV</b>IS</th><th>MACTOR .</th><th>Revised Februar</th><th>rict Office<br/>- 4 Copies<br/>- 3 Copies</th></td<>                                                                                                           | DISTRICT II<br>P.O. Drawer DD. Arto<br>DISTRICT III<br>1000 Rio Brazos F<br>DISTRICT IV<br>P.O. BOX 2008, GANT.             | Rd., Axtec, N               | TM 68211-0719<br>MLCc, NM 67410 | OIL           | CON         | State of New<br>Minorals and Natural<br>SERVATI<br>P.O. Box 2<br>e, New Mexic | ON D <b>UV</b> IS | MACTOR .                                                                                  | Revised Februar                                                           | rict Office<br>- 4 Copies<br>- 3 Copies |      |
|--------------------------------------------------------------------------------------------------------------------------------------------------------------------------------------------------------------------------------------------------------------------------------------------------------------------------------------------------------------------------------------------------------------------------------------------------------------------------------------------------------------------------------------------------------------------------------------------------------------------------------------------------------------------------------------------------------------------------------------------------------------------------------------------------------------------------------------------------------------------------------------------------------------------------------------------------------------------------------------------------------------------------------------------------------------------------------------------------------------------------------------------------------------------------------------------------------------------------------------------------------------------------------------------------------------------------------------------------------------------------------------------------------------------------------------------------------------------------------------------------------------------------------------------------------------------------------------------------------------------------------------------------------------------------------------------------------------------------------------------------------|-----------------------------------------------------------------------------------------------------------------------------|-----------------------------|---------------------------------|---------------|-------------|-------------------------------------------------------------------------------|-------------------|-------------------------------------------------------------------------------------------|---------------------------------------------------------------------------|-----------------------------------------|------|
| Property Code     NO     BLUFF     "36" STATE     Weil Number       0GRD No.     SOUTHWESTERN ENERGY PRODUCTION CO.     3639       Surface Location       UL or lot No.     Section     Township     Range     Lot Ida     Peet from the     North/South line     Feet from the     Letertion       UL or lot No.     Section     Township     Range     Lot Ida     Peet from the     NoRTH     1980     EAST     EDI       Bottom Hole Location If Different From Surface       UL or lot No.     Section     Township     Range     Lot Ida     Peet from the     NoRTH     1980     EAST     EDI       Bottom Hole Location If Different From Surface       UL or lot No.     Section     Township     Range     Lot Ida     Peet from the     Rest/West line     Court       Dedisated Acree     Joint or Infill     Consolidation Code     Order No.     OPERATOR CERTIFICATION     ////////////////////////////////////                                                                                                                                                                                                                                                                                                                                                                                                                                                                                                                                                                                                                                                                                                                                                                                                                         |                                                                                                                             |                             | ,                               | WELL LC       | CATION      | AND ACREA                                                                     | GE DEDICAT        | ON PLAT                                                                                   | Ŷ                                                                         |                                         |      |
| NO BLUFF "36" STATE COM.     2       OGRD No.     Operator Name     Elevation       SOUTHWESTERN ENERGY PRODUCTION CO.     3639       Surface Location     Surface Location       UL or lot No.     Section       G 36     17 S       27 E     Ist idn       Bottom Hole Location If Different From Surface       UL or lot No.     Section       Bottom Hole Location If Different From Surface       UL or lot No.     Section       Dedicated Acres     Joint or Infill       Consolidation Code     Order No.       320     Order No.       36     Order No.       36     Order No.                                                                                                                                                                                                                                                                                                                                                                                                                                                                                                                                                                                                                                                                                                                                                                                                                                                                                                                                                                                                                                                                                                                                                                | API                                                                                                                         | Number                      | ber                             |               | Pool Code   |                                                                               |                   | COLOR DA                                                                                  |                                                                           |                                         |      |
| OGRD No.     Operator Name     Stevenion       SOUTHWESTERN ENERGY PRODUCTION CO.       Surface Location       UL or let No.     Section       G 36     Township       Range     Let Idn       Perform the North/South line       G 36       Township       Range       Let Idn       Perform the North/South line       Perform the Internation of Different From Surface       UL or let No.       Section       Township       Range       Let Idn       Perform the North/South line       Perform the Section Township       Bate       Dottom Hole Location If Different From Surface       UL or let No.       Section Township       Bange       Let Idn       Performation or Infill       Consolidation Code       Order No.       320       NO ALLOWABLE WILL BE ASSIGNED TO THIS COMPLETION UNTIL ALL INTERESTS HAVE BEEN CONSOLIDATED       OPERATOR CERTIFICATION       / A stoco <td cols<="" td=""><td>Property (</td><td>Code</td><td></td><td>L</td><td>NO BU</td><td></td><td></td><td></td><td></td><td>iber</td></td>                                                                                                                                                                                                                                                                                                                                                                                                                                                                                                                                                                                                                                                                                                             | <td>Property (</td> <td>Code</td> <td></td> <td>L</td> <td>NO BU</td> <td></td> <td></td> <td></td> <td></td> <td>iber</td> | Property (                  | Code                            |               | L           | NO BU                                                                         |                   |                                                                                           |                                                                           |                                         | iber |
| Surface Location         UL or lot No.       Section       Township       Range       Lot Idn       Peet from the       North/South line       Peet from the       East/West line       Court         Bottom Hole Location If Different From Surface       Ut or lot No.       Section       Township       Range       Lot Idn       Peet from the       1980       EAST       EDI         Bottom Hole Location If Different From Surface       Ut or lot No.       Section       Township       Range       Lot Idn       Peet from the       Peet from the       East/West line       Court         Dedicated Acres       Joint or Infill       Consolidation Code       Order No.       Section       The Infill Consolidation Code       Order No.         320       NO ALLOWABLE WILL BE ASSIGNED TO THIS COMPLETION UNTIL ALL INTERESTS HAVE BEEN CONSOLIDATED OR A NON-STANDARD UNIT HAS BEEN APPROVED BY THE DIVISION       OPERATOR CERTIFICATION         \$30       \$30       \$30       \$30       OPERATOR CERTIFICATION       Intervine for me and complete to the best of my inscutege and belagt.         \$30       \$300       \$30       \$30       \$30       \$30       \$30         \$30       \$30       \$30       \$30       \$30       \$30       \$30         \$30       \$30       \$400       \$30                                                                                                                                                                                                                                                                                                                                                                                                                       | OGRIÐ No                                                                                                                    | lo.                         |                                 | SOUTH         |             | Operator Nam                                                                  | e                 |                                                                                           | Elevatio                                                                  |                                         |      |
| G       36       17 S       27 E       1980       NORTH       1980       EAST       EDI         Bottom Hole Location If Different From Surface         UL or lot No.       Section       Township       Range       Lot Idn       Feet from the       North/South line       Feet from the       East/West line       Count         Dedicated Acres       Joint or Infill       Consolidation Code       Order No.       Order No.         320       NO ALLOWABLE WILL BE ASSIGNED TO THIS COMPLETION UNTIL ALL INTERESTS HAVE BEEN CONSOLIDATED OR A NON-STANDARD UNTI HAS BEEN APPROVED BY THE DIVISION       OPERATOR CERTIFICATION         10       A NON-STANDARD UNTI HAS BEEN APPROVED BY THE DIVISION       OPERATOR CERTIFICATION       I hareby certify the the informatic contained herein is true and complete to the best of my knowledge and being.         360'       H1       B       B       Signature       Cathy Rowan         7       Title       Title       Hay 4, 2000       Date         7       1980'       Title       May 4, 2000       Date         8       SURVEYOR CERTIFICATION       I hereby certify that the well location show                                                                                                                                                                                                                                                                                                                                                                                                                                                                                                                                                                                      | L.,                                                                                                                         |                             |                                 | 30011         | . # 65 1 61 |                                                                               |                   |                                                                                           |                                                                           |                                         |      |
| Bottom Hole Location If Different From Surface          UL or let No.       Section       Township       Range       Lot Idn       Feet from the       Feet from the       East/West line       Count         Dedicated Acres       Joint or Infill       Consolidation Code       Order No.         320       NO ALLOWABLE WILL BE ASSIGNED TO THIS COMPLETION UNTIL ALL INTERESTS HAVE BEEN CONSOLIDATED OR A NON-STANDARD UNIT HAS BEEN APPROVED BY THE DIVISION       OPERATOR CERTIFICATION         #44                                                                                                                                                                                                                                                                                                                                                                                                                                                                                                                                                                                                                                                                                                                                                                                                                                                                                                                                                                                                                                                                                                                                                                                                                                           | 1 1                                                                                                                         |                             |                                 | 4             | Lot Idn     |                                                                               | ·                 |                                                                                           | East/West line                                                            | County                                  |      |
| UL or lot No.       Section       Township       Range       Lot Idn       Feet from the       North/South line       Feet from the       East/West line       Count         Dedicated Acres       Joint or Infill       Consolidation Code       Order No.       Order No.       State       State       State       Count       Order No.         320       NO ALLOWABLE WILL BE ASSIGNED TO THIS COMPLETION UNTIL ALL INTERESTS HAVE BEEN CONSOLIDATED OR A NON-STANDARD UNIT HAS BEEN APPROVED BY THE DIVISION       OPERATOR CERTIFICATION / hereby cartify the the informatic contained herein is true and complete to the best of my knowledge and belog.         3600'       #1       OPERATOR CERTIFICATION       Signature         37       OPERATOR CERTIFICATION       The state of the stat | G                                                                                                                           | 36                          | 6 17 S                          | 27 E          | <u></u>     | 1980                                                                          | NORTH             | 1980                                                                                      | EAST                                                                      | EDDY                                    |      |
| Dedicated Acres       Joint or Infill Consolidation Code       Order No.         320       NO ALLOWABLE WILL BE ASSIGNED TO THIS COMPLETION UNTIL ALL INTERESTS HAVE BEEN CONSOLIDATED OR A NON-STANDARD UNIT HAS BEEN APPROVED BY THE DIVISION         MAAAAAAAAAAAAAAAAAAAAAAAAAAAAAAAAAAAA                                                                                                                                                                                                                                                                                                                                                                                                                                                                                                                                                                                                                                                                                                                                                                                                                                                                                                                                                                                                                                                                                                                                                                                                                                                                                                                                                                                                                                                          |                                                                                                                             | <b>-</b>                    |                                 | y             | ·           | · · · · · · · · · · · · · · · · · · ·                                         |                   |                                                                                           |                                                                           |                                         |      |
| 320<br>NO ALLOWABLE WILL BE ASSIGNED TO THIS COMPLETION UNTIL ALL INTERESTS HAVE BEEN CONSOLIDATED<br>OR A NON-STANDARD UNIT HAS BEEN APPROVED BY THE DIVISION<br>OPERATOR CERTIFICATION<br>I hereby certify the the informatic<br>contained herein is frue and complete to the<br>best of my knowledge and belief.<br>Signature<br>Cathy Rowan<br>Printed Name<br>Drilling Technician<br>Title<br>May 4, 2000<br>Date<br>SURVEYOR CERTIFICATION<br>I hereby certify that the well location show                                                                                                                                                                                                                                                                                                                                                                                                                                                                                                                                                                                                                                                                                                                                                                                                                                                                                                                                                                                                                                                                                                                                                                                                                                                       | UL or lot No.                                                                                                               | Section                     | tion Township                   | Range         | Lot Idn     | Feet from the                                                                 | North/South line  | Feet from the                                                                             | East/West line                                                            | County                                  |      |
| OR A NON-STANDARD UNIT HAS BEEN APPROVED BY THE DIVISION  OPERATOR CERTIFICATION  I hereby certify the the informatic contained herein is frue and complete to th best of my knowledge and belief.  Signature  Cathy Rowan  Printed Name  Drilling Technician  Title  May 4, 2000 Date  SURVEYOR CERTIFICATION  I hereby certify that the well location show                                                                                                                                                                                                                                                                                                                                                                                                                                                                                                                                                                                                                                                                                                                                                                                                                                                                                                                                                                                                                                                                                                                                                                                                                                                                                                                                                                                           | 4                                                                                                                           | <ul> <li>Joint o</li> </ul> | oint or Infill Co               | neolidation ( | Code Ord    | ter No.                                                                       | <del></del>       |                                                                                           |                                                                           |                                         |      |
| OR A NON-STANDARD UNIT HAS BEEN APPROVED BY THE DIVISION  OPERATOR CERTIFICATION  I hereby certify the the informatic contained herein is frue and complete to th best of my knowledge and belief.  Signature  Cathy Rowan  Printed Name  Drilling Technician  Title  May 4, 2000 Date  SURVEYOR CERTIFICATION  I hereby certify that the well location show                                                                                                                                                                                                                                                                                                                                                                                                                                                                                                                                                                                                                                                                                                                                                                                                                                                                                                                                                                                                                                                                                                                                                                                                                                                                                                                                                                                           | NO ALLO                                                                                                                     | WABLE W                     | LE WILL BE AS                   | SIGNED        | CO THIS     | COMPLETION U                                                                  | NTIL ALL INTER    | ESTS HAVE BE                                                                              | EN CONSOLIDA                                                              | TED                                     |      |
| OPERATOR CERTIFICATION I hereby certify the the information contained harein is true and complete to th best of my knowledge and belief.  Signature Cathy Rowan Printed Name Drilling Technician Title May 4, 2000 Date SURVEYOR CERTIFICATION I hereby certify that the well location show                                                                                                                                                                                                                                                                                                                                                                                                                                                                                                                                                                                                                                                                                                                                                                                                                                                                                                                                                                                                                                                                                                                                                                                                                                                                                                                                                                                                                                                            |                                                                                                                             |                             |                                 |               |             |                                                                               |                   |                                                                                           |                                                                           |                                         |      |
| on this plat was plotted from field notes a<br>actual surveys made by me or under r<br>supervison and that the some is true a<br>correct to the best of my bolig.<br>APRIL 19, 2000<br>Date Surveyed<br>Signature & Soci/of<br>Professional Surveyor.<br>00-11-0509<br>Contificate No. RONALD I. EDSON 323                                                                                                                                                                                                                                                                                                                                                                                                                                                                                                                                                                                                                                                                                                                                                                                                                                                                                                                                                                                                                                                                                                                                                                                                                                                                                                                                                                                                                                             |                                                                                                                             | 000                         |                                 |               |             | 1980,                                                                         |                   | I hereby<br>contained hereby<br>best of my know<br>Signature<br>Cathy Roy<br>Printed Name | y certify the the inj<br>i is true and comple<br>lodge and bolief.<br>WAN | ormation                                |      |