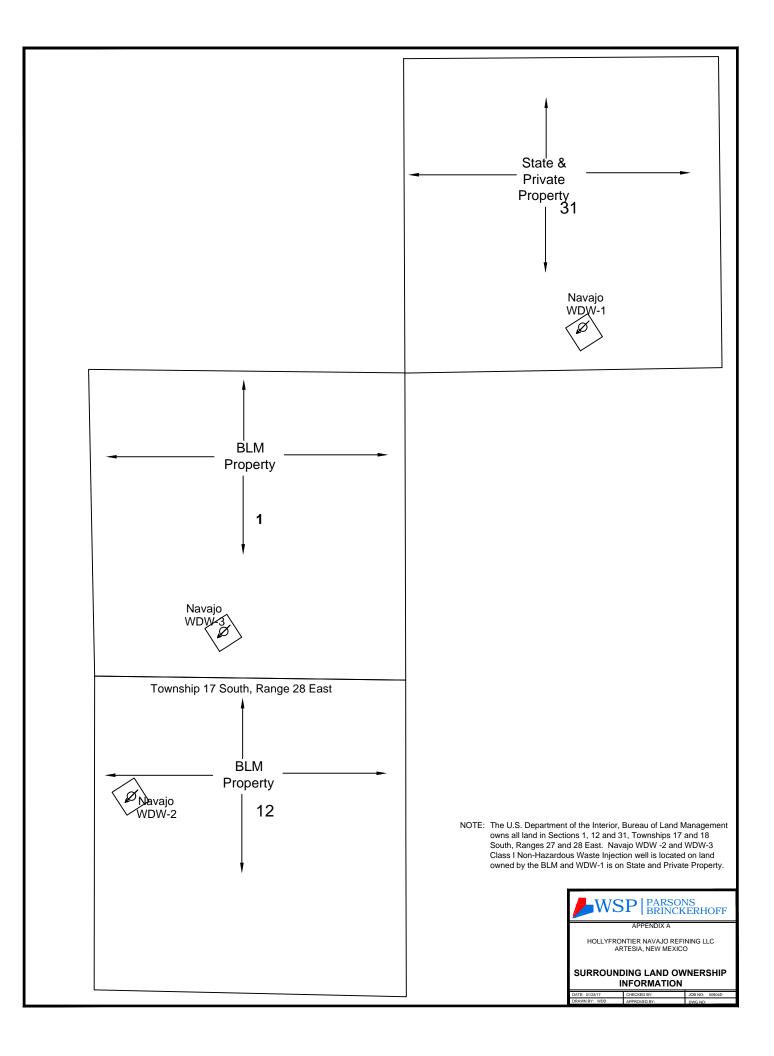

# Surrounding Property Owners to WDW-1, WDW-2, and WDW-3 Locations

| 20 | 21                           | 22                          | 23                     | 24         | 19              | 20            | 21                              | 22                 | 23              | 24<br>A        |
|----|------------------------------|-----------------------------|------------------------|------------|-----------------|---------------|---------------------------------|--------------------|-----------------|----------------|
| E  | LOGAN D<br>MPIF28E<br>LFIELD | R A W<br>27<br>T 01<br>R 02 | 26<br>7 S<br>7 E       | 25 Lovin   | 30<br>30<br>Hwy | 29            | 28<br>28<br>T 017 S<br>R 028 E  | 27                 | 26              | 25             |
| 32 | 33                           | 34                          | 35,45 ft               | yans Rd 36 | 31              | 32<br>Arco Rd | 33 Holt Rd                      | 34                 | 35              | 36             |
| 5  | 4<br>Little Dia              | mond Rd 3                   | 2                      | 1          | 6<br>6<br>Eddy  | 5             | 4                               | 3                  | 2               | 1<br>Biluesien |
| 8  | 9                            | 10<br>T 018<br>R 027        | 11<br>5                | 12         | 7               | 8             | AR 19ESIA<br>T 018 S<br>R 028 E | OIL F <b>1</b> ELD | 11              | 12             |
| 17 | 16                           | 15                          | 14<br>Chalk Bluff Draw | 13         | 18              | Buckaroo Rd   | 3626 ft<br>16                   | 15                 | 14              | 13             |
| 20 | 21                           | 22                          | 10                     | CHA24 BLUF | FS 19           | 20            | Prd 21                          | 22                 | Contown 1<br>23 | 24<br>3500 n   |