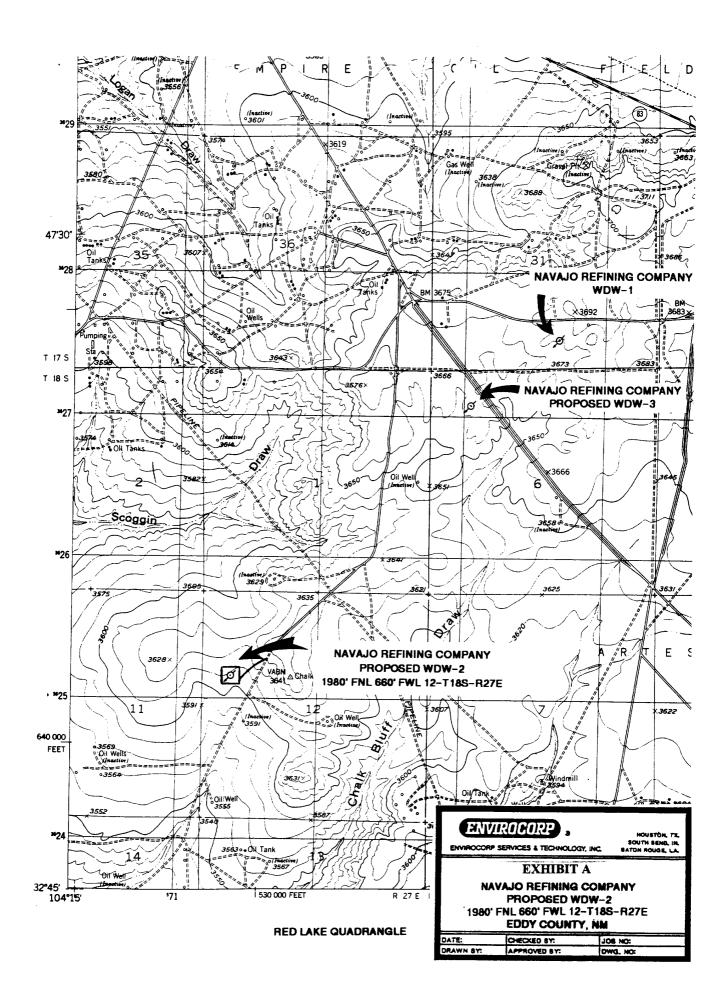

----------|--------------|--|--|--|--|--|
| SOUTH<br>ENVIROCORP SERVICES & TECHNOLOGY, INC. SATON R |              |  |  |  |  |  |
| EXHIBIT B                                               |              |  |  |  |  |  |
| WELLS WITHIN 1 MILE OF                                  |              |  |  |  |  |  |
| NAVAJO REFINING COMPANY'S                               |              |  |  |  |  |  |
| PROPOSED WDW-2                                          |              |  |  |  |  |  |
| 1980' FNL, 660' FWL 12-T18S-R27E                        |              |  |  |  |  |  |
| DATE:4/7/99 CHECKED SY: JO                              | B NO:        |  |  |  |  |  |
| DRAWN BY: NLN APPROVED SY: DW                           | g. No:       |  |  |  |  |  |

Map courtesy of Midland Map Company



# SURFACE USE PLAN

# NAVAJO REFINING COMPANY PROPOSED WDW-2 1980' FSL, 660' FWL of 12-T18S-R27E EDDY COUNTY, NEW MEXICO

- 1. <u>Existing Roads</u>: Existing roads that lead to the proposed drillsite are shown on Exhibit A.
- 2. <u>Access Roads To Be Constructed</u>: No new access road is proposed.
- 3. <u>Location of Existing Wells</u>: Existing wells within one mile of proposed WDW-2 are shown on Exhibit B.
- 4. <u>Location of Proposed Facilities If Well Is Completed</u>: The well will be shut in after completion and testing.
- 5. <u>Location and Type of Water Supply</u>: Water for reentry, testing, and completion operations will be purchased from a commercial water hauler.
- 6. <u>Source of Construction Materials</u>: Materials required for construction of the site will be taken from