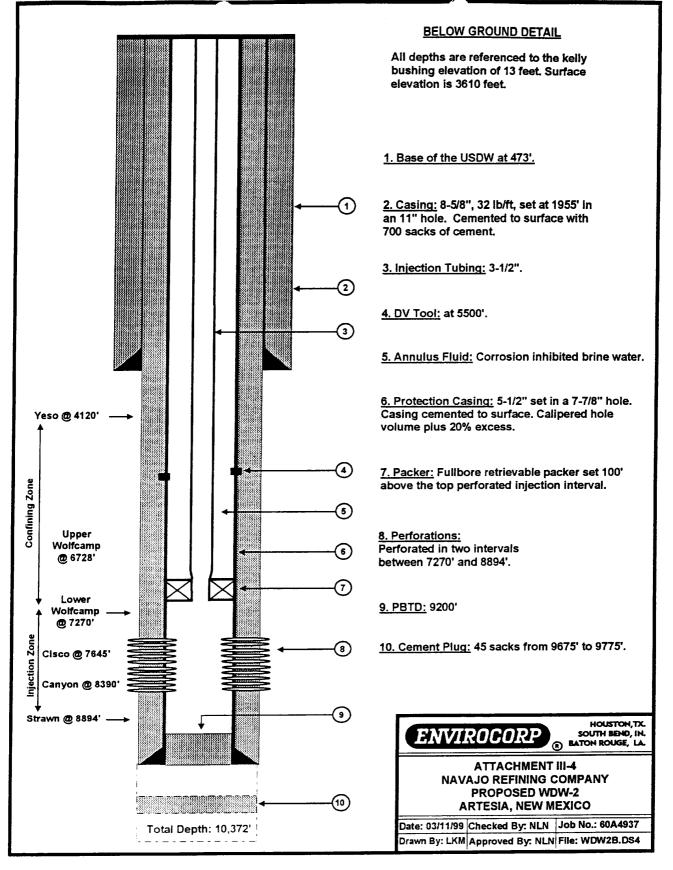

erters. Pull the retrievable bridge plug and packer out of the well, laying down the work string.
- 26. Conduct an injection test down the 5-1/2 inch casing at 420 gpm for 12 hours followed by a pressure falloff test.
- 27. Conduct a differential temperature survey and radioactive tracer survey to determine the injection profile.
- 28. Run the injection tubing and packer. Fill the annulus with corrosion inhibited brine.
- 29. Wait for the well system to come to thermal stabilization (approximately 24 hours).
- 30. Conduct an annulus pressure test witnessed by the OCD.
- 31. Rig down and move out all equipment and close the reserve pit.
- 32. Install the annulus monitoring system and return the well to the client.

ENVIROCORP

Subsurface Technology, Inc.

355\60a4937\hunt ltr att-c.doc

3



#### **CONDITIONS OF APPROVAL - DRILLING**

Operator's Name: <u>Navajo Refining Company</u> Well No. <u>2 - WDW</u> Location: <u>1980' FNL & 660' FWL</u> sec. <u>12</u>, T. <u>18 S.</u>, R. <u>27 E.</u> Lease: <u>NM-6852</u>

#### I. DRILLING OPERATIONS REQUIREMENTS: [Deepening]

1. The Bureau of Land Management (BLM) is to be notified at (505) 887-6544 in sufficient time for a representative to witness:

\_\_\_\_\_

A. Cementing casing: <u>5-1/2</u> inch

2. Unless the injection casing has been run and cemented or the well has been properly plugged, the drilling rig shall not be removed from over the hole without prior approval.

#### II. CASING:

1. Minimum required fill of cement behind the <u>5-1/2</u> inch injection casing is <u>sufficient to circulate to the</u> <u>surface.</u>

##