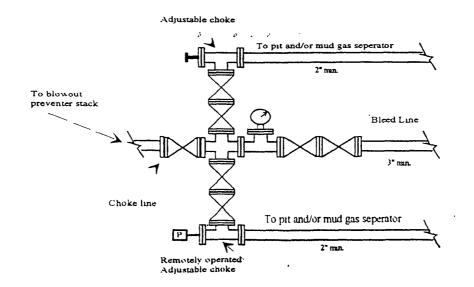

>a ch a warking<br>parbary pool<br>a ch a warking<br>parbary pool<br>a ch a warking<br>parbary pool<br>a ch a warking<br>parbary pool<br>a ch a warking<br>parbary pool<br>a ch a warking<br>parbary pool<br>a ch a warking<br>parbary pool<br>a ch a warking<br>parbary pool<br>a ch a warking<br>parbary pool<br>a ch a warking<br>parbary pool<br>a ch a warking<br>parbary pool<br>a ch a warking<br>parbary pool<br>a ch a warking<br>parbary pool<br>a ch a warking<br>parbary pool<br>a ch a warking<br>parbary pool<br>a ch a warking<br>parbary pool<br>a ch a ch a ch a ch a ch a ch a ch a ch | RTIFICA<br>closed hereits is a<br>net that this organized<br>area the proposed<br>area the propo |

# Yates Petroleum Corporation



Typical 5,000 psi choke manifold assembly with at least these minimun features



!

Form C-144 CLEZ

Page 1 of 2

|                                                                                          | State of New Mexi                                                                   | co Form C-144 CLEZ                                                                                                                     |
|------------------------------------------------------------------------------------------|-------------------------------------------------------------------------------------|----------------------------------------------------------------------------------------------------------------------------------------|
| District 1<br>1625 N French Dr., Habbs, NM 88240                                         | Energy Minerals and Natural