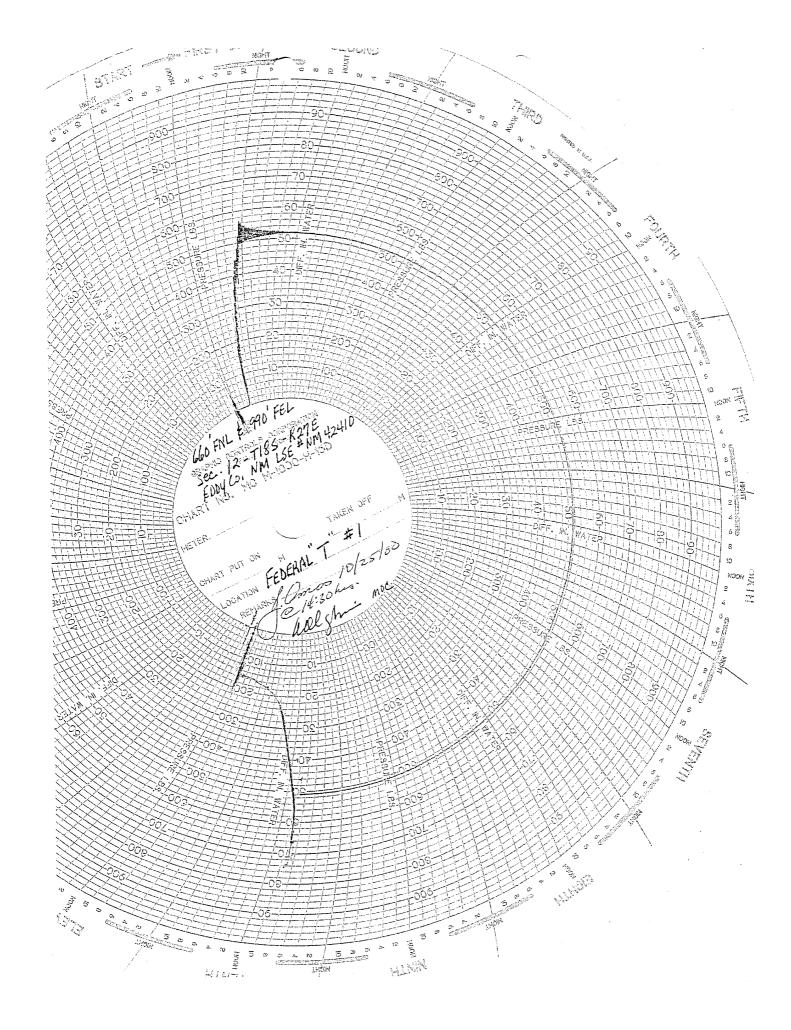

1                                | RECEIVED<br>2000 OCI IO P 2: 34<br>CANDEAU OF LAND MGMT.<br>AREA                                         |
| a 5 1/2" CIBP above a<br>schelude<br>a CIT (500 psi) & after<br>If any question, pleas<br>Not e T<br>Please g<br>g f pre<br>14. I hereby certify that the foc<br>signed <u>M.M./M.M.</u>            | er passing, extend T/A status for a<br>e call.<br>TA Approve<br>Entine<br>to Operator:<br>Submit a cert<br>Surve test char<br>pregoing is true and correct<br>tate office use<br>M. Jana | n additional time.<br>ed For <u>12</u> Month Period<br><u>10/25/2001</u><br>Rec'd a any<br>Add a any<br>Add a any<br>Title N.M. Young District Manager | RECEIVED<br>2000 OCT IO P 2: 34<br>CANDEAU OF LAND MGMT.<br>AREA                                         |

\_



--









# NEW MEXICO ENERGY, MINERALS and NATURAL RESOURCES DEPARTMENT

#### **BILL RICHARDSON**

Governor Joanna Prukop Cabinet Secretary Lori Wrotenbery Director Oil Conservation Division

Field Inspection Program "Preserving the Integrity of Our Environment"

05-Dec-03

### MEWBOURNE OIL CO PO BOX 7698

TYLER, TX 75711-0000

**NOTICE OF VIOLATION - Inspection** 

Dear Operator:

The following inspection(s) indicate that the well, equipment, location or operational status of the well(s) failed to meet standards of the New Mexico Oil Conservation Division as described in the detail section below. To comply with standards imposed by Rules and Regulations of the Division, corrective action must be taken immediately and the situation brought into compliance. The detail section indicates prel