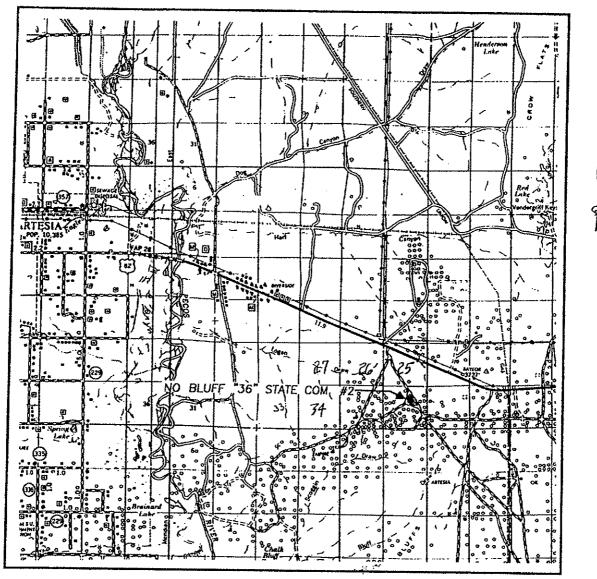

# LOCA.ION VERFICATION MAP

SCALE: 1'' = 2000'

SEC. <u>36</u> TWP. <u>17-S</u> RGE. <u>27-E</u> SURVEY <u>N.M.P.M.</u> COUNTY <u>EDDY</u> DESCRIPTION <u>1980' FNL & 1980' FEL</u> ELEVATION <u>36.39</u> SOUTHWESTERN ENERGY PRODUCTION CO. LEASE <u>NO BLUFF "36" STATE COM.</u> U.S.G.S. TOPOGRAPHIC MAP RED LAKE, N.M. CONTOUR INTERVAL: RED LAKE, N.M. - 10'

JOHN WEST SURVEYING HOBBS, NEW MEXICO (505) 393-3117 VICINITY MA~

SCALE: 1'' = 2 MILES

l

| SEC. <u>36</u>  | TWP. <u>17-s</u> RGE. <u>27-e</u>     |  |  |  |  |  |  |
|-----------------|---------------------------------------|--|--|--|--|--|--|
| SURVEY N.M.P.M. |                                       |  |  |  |  |  |  |
| COUNTY          | EDDY                                  |  |  |  |  |  |  |
| DESCRIPTION     | 1980' FNL & 1980' FEL                 |  |  |  |  |  |  |
| ELEVATION_      | 3639                                  |  |  |  |  |  |  |
|                 | SOUTHWESTERN ENERGY<br>PRODUCTION CO. |  |  |  |  |  |  |
| LEASE NO        | BLUFF "36" STATE COM.                 |  |  |  |  |  |  |
|                 |                                       |  |  |  |  |  |  |