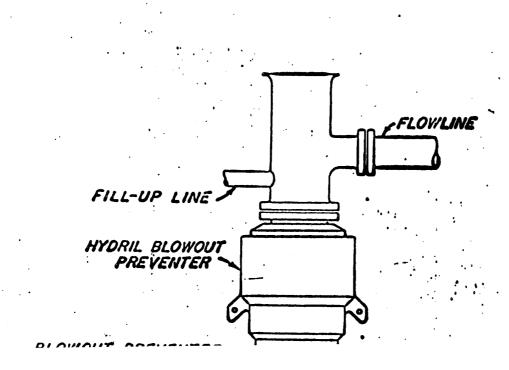

JOHN WEST SURVEYING HOBBS, NEW MEXICO (505) 393-3117 2000'-10,100' 13-5/8" 5000# double ram type preventers, 5000# annular preventer and rotating head body. Test all rams choke manifold, kill line upper and lower kelly valves to 3000 psi. A choke manifold and 120 gallon accumulator with floor and remote operating stations and auxiliary power system.

Accumulator shall maintain a pressure capacity reserve at all times to provide for the close-open-close sequence of the blind and pipe rams of the hydraulic preventers.