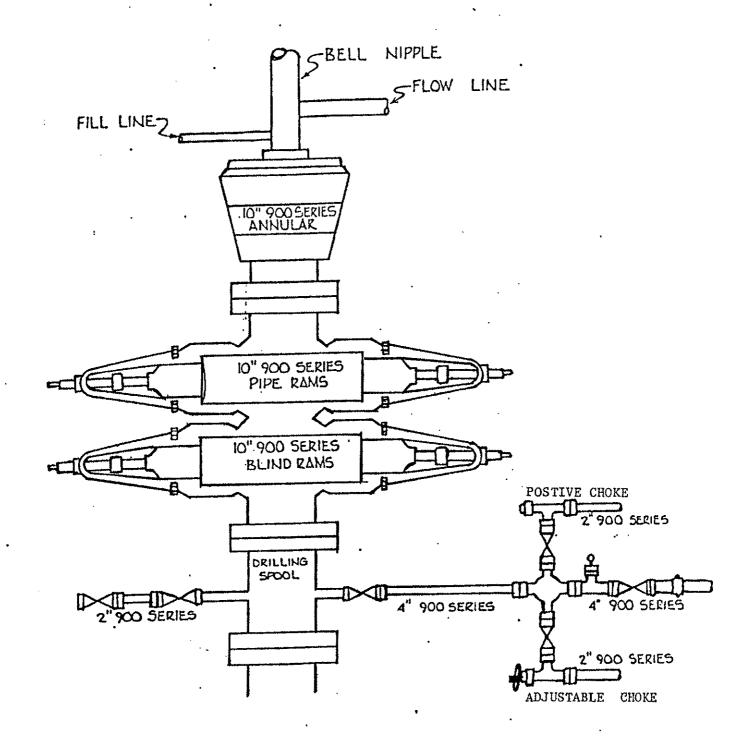

JOHN WEST SURVEYING HOBBS, NEW MEXICO (505) 393-3117 2000'-10,100' 13-5/8" 5000# double ram type preventers, 5000# annular preventer and rotating head body. Test all rams choke manifold, kill line upper and lower kelly valves to 3000 psi. A choke manifold and 120 gallon accumulator with floor and remote operating stations and auxiliary power system.

Accumulator shall maintain a pressure capacity reserve at all times to provide for the close-open-close sequence of the blind and pipe rams of the hydraulic preventers.