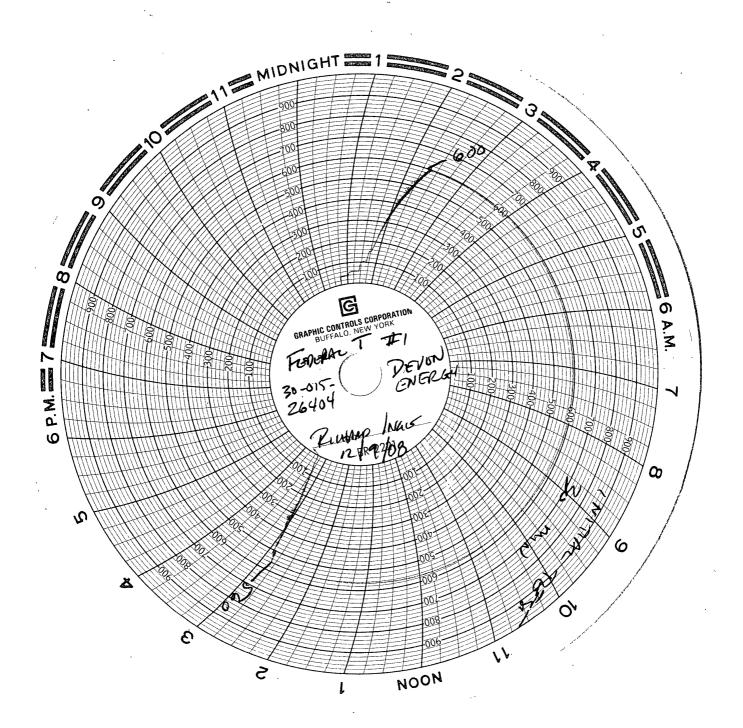

Townships

30-015-31123

Prop - 25858 Port - 78890

Geal. Tops por 1BCA

Bruers 845 Green 1040 Graybung 1372 San Anotes 1733 Glariera 3197 Tubb 4057

Ab 5018 Waltcomp 6735 CISCO '8237 Chinyon 8360 STRAWN 8881 Atoka 9464 Merrow 9650

COMP Z-DL/COMP NELET /GR Serf-9984

GR 1990-10013

4