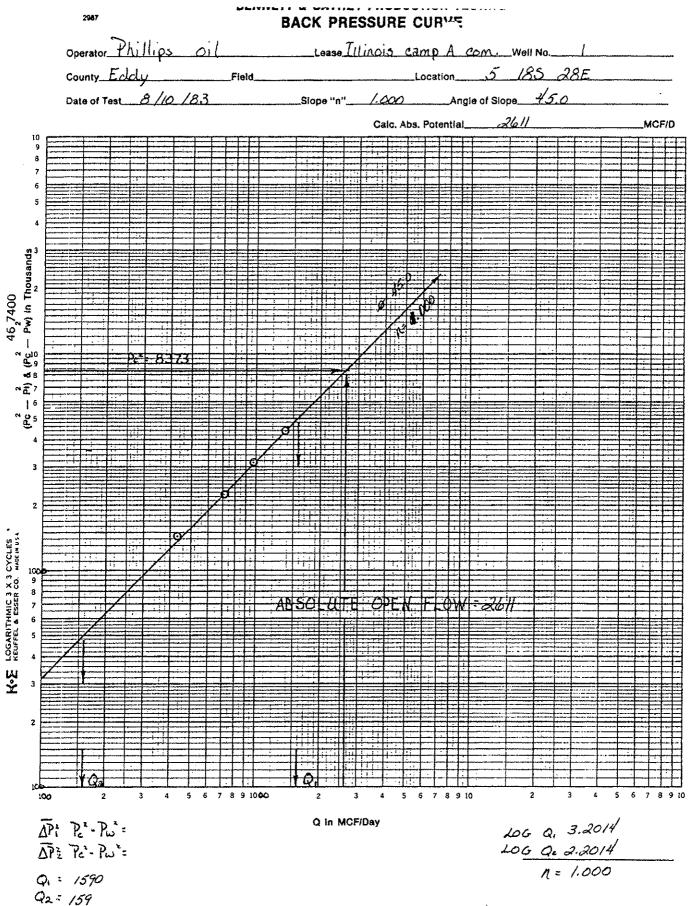

|                                                     |

. .

ł ł

÷

!



NEW MEXICO OIL CONSERVATION : MASSION C/SF Form C-122 MULTIPO : AND ONE POINT BACK PRESSURL EST FOR GAS WELL Fle Reviewd 9-1-55

.

••• •

.•

• ·

|                        |                  |