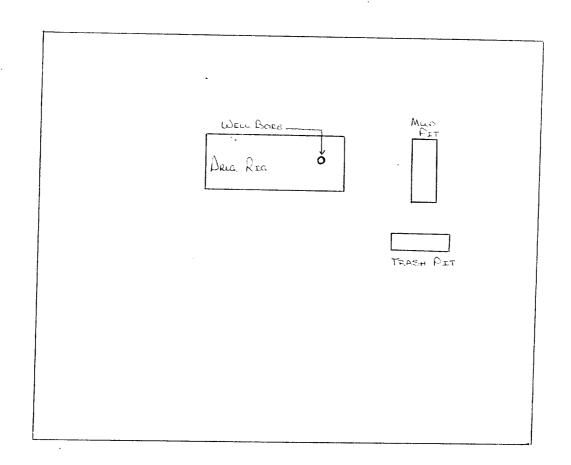

arkers and zones pertinently, this work.) \* (Other) 17. DESCRIBE youcal abandonment of wee concluded 8-31-13. gged and abandoned as follows: Sx CEMENT INTERVAL LENGTH FORMATION morrow 45 100 9775- 9765 7535 - 7435 100' Cisco 50 5556 - 5456 100 A80 40 3720 - 3620 878 CSA YESO 50 5 878° CSA 1995 - eirc erected P. A marker. 2045 - 1945 enc 40 Surface & 10 all intervals filled us mud Rocation to be cle aned & levelled.  $c_{ijk}$ 200 AV. 1 2-1 18. I hereby certify that the fo egoing is true LITLE ADMINISTRATIVE ASSISTANT 5 1973 DATE \_SEP SIG**yÆD** (This space for Federal or Spate office us 15 DATE TITLE APPROVED BY CONDITIONS OF LEPROVAL, IF ANT : alle alle ON 4- USGS SEP 6-H. L. BEEKNIMIN 1- DIV ACTING DISTRICT ENGINEER \*See Instructions on Reverse Side 1- Susp 1- RRJ 1- ARCO



/-

TIT





#### SUPPLEMENTAL DRILLING DATA

#### FRED POOL DRILLING, INC. WELL #2 CHUKKA FEDERAL SW4NW4, SEC. 12, T-18-S, R-27-E EDDY COUNTY, NEW MEXICO

- 1. SURFACE FORMATION: Artesia Group of Permian Age. (Elev. 3607')
- 2. ESTIMATED TOPS OF GEOLOGIC MARKERS:

| Yates        | 275'  | Grayberg | 1650' |
|--------------|-------|----------|-------|
| Seven Rivers | 475'  |          |       |
| Queen        | 1225' |          |       |

3. ANTICIPATED POROSITY ZONES:

Water - Above 300'

0il - 1500-2500'

4. CASING DESIGN:

| Size   | Interval  | Weight | Grade | Joint |
|--------|-----------|--------|-------|-------|
| 8 5/8" | 0 - 2000' | 32#    |       |       |

5. SURFACE CONTROL EQUIPMENT: Control head.

.

- 6. CIRCULATING MEDIUM: KCL water.
- 7. <u>AUXILIARY EQUIPMENT</u>: None considered