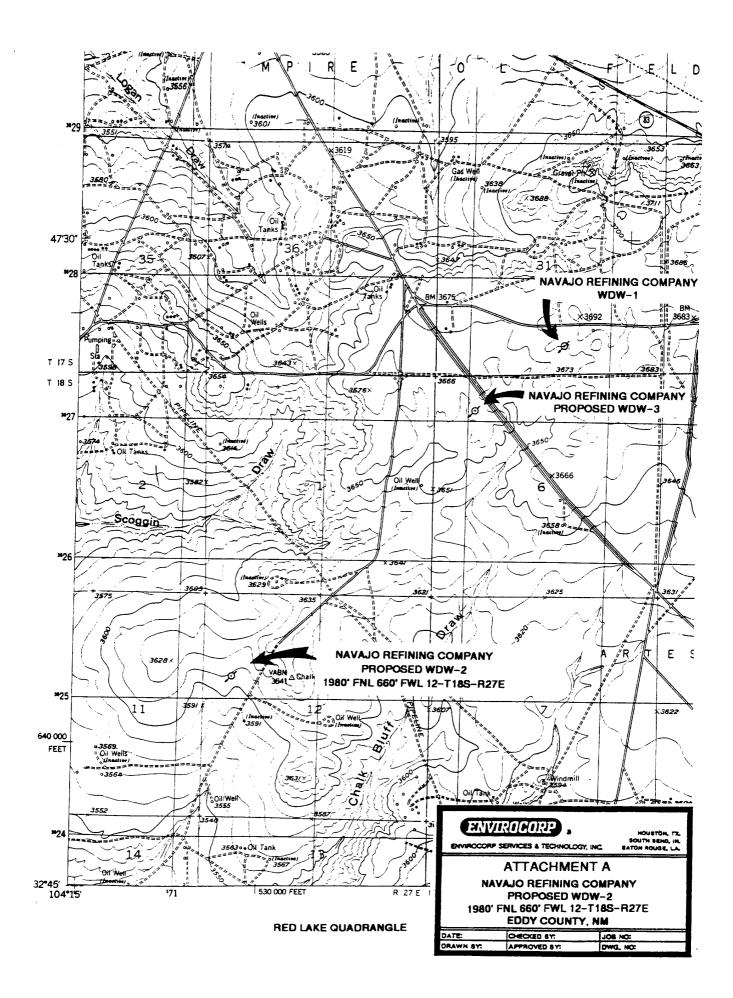

# Surrounding Property Owners to WDW-1, WDW-2, and WDW-3 Locations

| 20 | 21                           | 22                          | 23                     | 24         | 19              | 20            | 21                              | 22                 | 23              | 24<br>A        |
|----|------------------------------|-----------------------------|------------------------|------------|-----------------|---------------|---------------------------------|--------------------|-----------------|----------------|
| E  | LOGAN D<br>MPIF28E<br>LFIELD | R A W<br>27<br>T 01<br>R 02 | 26<br>7 S<br>7 E       | 25 Lovin   | 30<br>30<br>Hwy | 29            | 28<br>28<br>T 017 S<br>R 028 E  | 27                 | 26              | 25             |
| 32 | 33                           | 34                          | 35,45 ft               | yans Rd 36 | 31              | 32<br>Arco Rd | 33 Holt Rd                      | 34                 | 35              | 36             |
| 5  | 4<br>Little Dia              | mond Rd 3                   | 2                      | 1          | 6<br>6<br>Eddy  | 5             | 4                               | 3                  | 2               | 1<br>Biluesien |
| 8  | 9                            | 10<br>T 018<br>R 027        | 11<br>5                | 12         | 7               | 8             | AR 19ESIA<br>T 018 S<br>R 028 E | OIL F <b>1</b> ELD | 11              | 12             |
| 17 | 16                           | 15                          | 14<br>Chalk Bluff Draw | 13         | 18              | Buckaroo Rd   | 3626 ft<br>16                   | 15                 | 14              | 13             |
| 20 | 21                           | 22                          | 10                     | CHA24 BLUF | FS 19           | 20            | Prd 21                          | 22                 | Contown 1<br>23 | 24<br>3500 n   |

# LOCA.ION VERFICATION MAP

SCALE: 1'' = 2000'

SEC. <u>36</u> TWP. <u>17-S</u> RGE. <u>27-E</u> SURVEY <u>N.M.P.M.</u> COUNTY <u>EDDY</u> DESCRIPTION <u>1980' FNL & 1980' FEL</u> ELEVATION <u>36.39</u> SOUTHWESTERN ENERGY PRODUCTION CO. LEASE <u>NO BLUFF "36" STATE COM.</u> U.S.G.S. TOPOGRAPHIC MAP RED LAKE, N.M. CONTOUR INTERVAL: RED LAKE, N.M. - 10'

JOHN WEST SURVEYING HOBBS, NEW MEXICO (505) 393-3117 VICINITY MA~

SCALE: 1'' = 2 MILES

l

| SEC. <u>36</u>  | TWP. <u>17-s</u> RGE. <u>27-e</u>     |  |  |  |  |  |  |
|-----------------|---------------------------------------|--|--|--|--|--|--|
| SURVEY N.M.P.M. |                                       |  |  |  |  |  |  |
| COUNTY          | EDDY                                  |  |  |  |  |  |  |
| DESCRIPTION     | 1980' FNL & 1980' FEL                 |  |  |  |  |  |  |
| ELEVATION_      | 3639                                  |  |  |  |  |  |  |
|                 | SOUTHWESTERN ENERGY<br>PRODUCTION CO. |  |  |  |  |  |  |
| LEASE NO        | BLUFF "36" STATE COM.                 |  |  |  |  |  |  |
|                 |                                       |  |  |  |  |  |  |