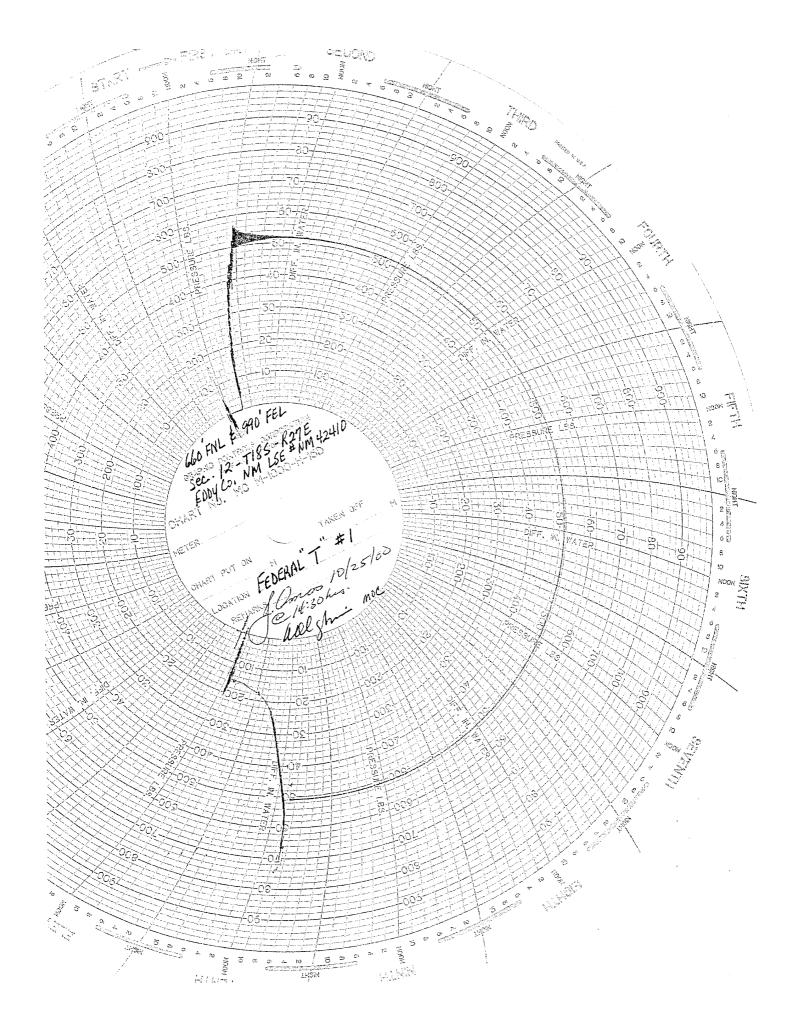

| RECEIVED<br>2000 OCI IO P 2: 34<br>CANDEAU OF LAND MGMT.<br>AREA                                         |
| a 5 1/2" CIBP above a<br>schelude<br>a CIT (500 psi) & after<br>If any question, pleas<br>Not e T<br>Please g<br>g f pre<br>14. I hereby certify that the foc<br>signed <u>M.M./M.M.</u>            | er passing, extend T/A status for a<br>e call.<br>TA Approve<br>Entine<br>to Operator:<br>Submit a cert<br>Surve test char<br>pregoing is true and correct<br>tate office use<br>M. Jana | n additional time.<br>ed For <u>12</u> Month Period<br><u>10/25/2001</u><br>Rec'd a any<br>Add a any<br>Add a any<br>Title N.M. Young District Manager | RECEIVED<br>2000 OCT IO P 2: 34<br>CANDEAU OF LAND MGMT.<br>AREA                                         |

\_



--









# NEW MEXICO ENERGY, MINERALS and NATURAL RESOURCES DEPARTMENT

#### **BILL RICHARDSON**

Governor Joanna Prukop Cabinet Secretary Lori Wrotenbery Director Oil Conservation Division

Field Inspection Program "Preserving the Integrity of Our Environment"

05-Dec-03

### MEWBOURNE OIL CO PO BOX 7698

TYLER, TX 75711-0000

**NOTICE OF VIOLATION - Inspection** 

Dear Operator:

The following inspection(s) indicate that the well, equipment, location or operational status of the well(s) failed to meet standards of the New Mexico Oil Conservation Division as described in the detail section below. To comply with standards imposed by Rules and Regulations of the Division, corrective action must be taken immediately and the situation brought into compliance. The detail section indicates prelimin