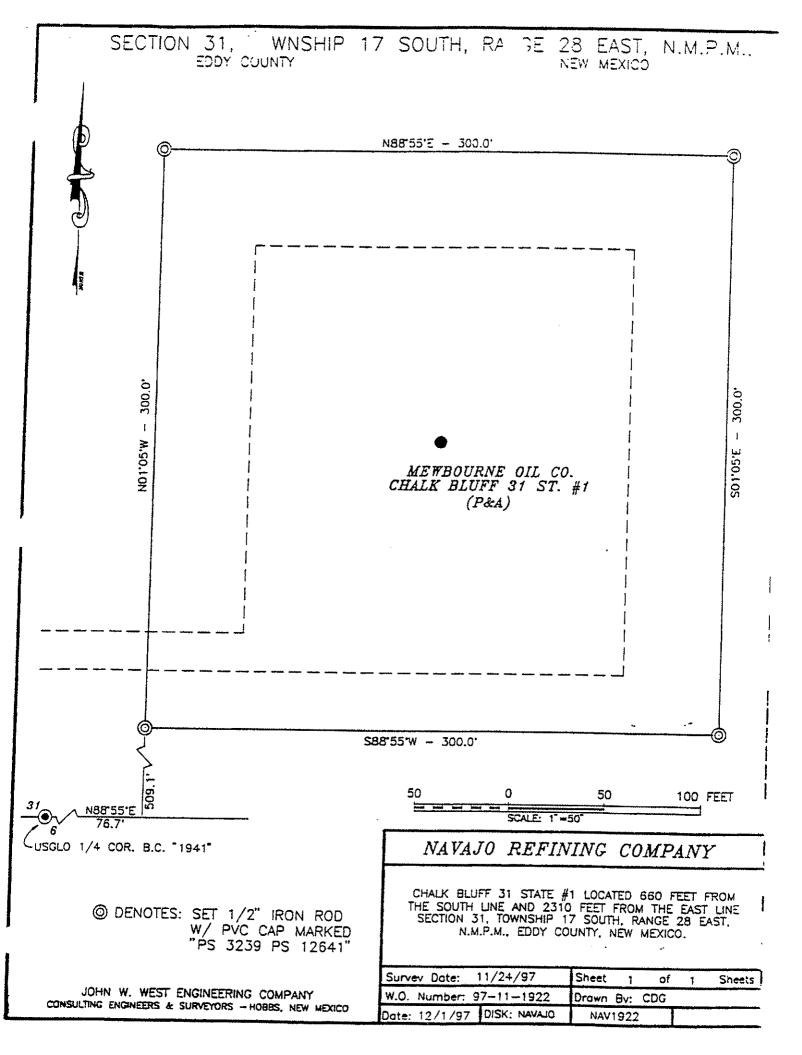

# LOCA.ION VERFICATION MAP

SCALE: 1'' = 2000'

SEC. <u>36</u> TWP. <u>17-S</u> RGE. <u>27-E</u> SURVEY <u>N.M.P.M.</u> COUNTY <u>EDDY</u> DESCRIPTION <u>1980' FNL & 1980' FEL</u> ELEVATION <u>36.39</u> SOUTHWESTERN ENERGY PRODUCTION CO. LEASE <u>NO BLUFF "36" STATE COM.</u> U.S.G.S. TOPOGRAPHIC MAP RED LAKE, N.M. CONTOUR INTERVAL: RED LAKE, N.M. - 10'

JOHN WEST SURVEYING HOBBS, NEW MEXICO (505) 393-3117 VICINITY MA~

SCALE: 1'' = 2 MILES

l

| SEC. <u>36</u>  | TWP. <u>17-s</u> RGE. <u>27-e</u>     |  |  |  |  |  |  |
|-----------------|---------------------------------------|--|--|--|--|--|--|
| SURVEY N.M.P.M. |                                       |  |  |  |  |  |  |
| COUNTY          | EDDY                                  |  |  |  |  |  |  |
| DESCRIPTION     | 1980' FNL & 1980' FEL                 |  |  |  |  |  |  |
| ELEVATION_      | 3639                                  |  |  |  |  |  |  |
|                 | SOUTHWESTERN ENERGY<br>PRODUCTION CO. |  |  |  |  |  |  |
| LEASE NO        | BLUFF "36" STATE COM.                 |  |  |  |  |  |  |
|                 |                                       |  |  |  |  |  |  |