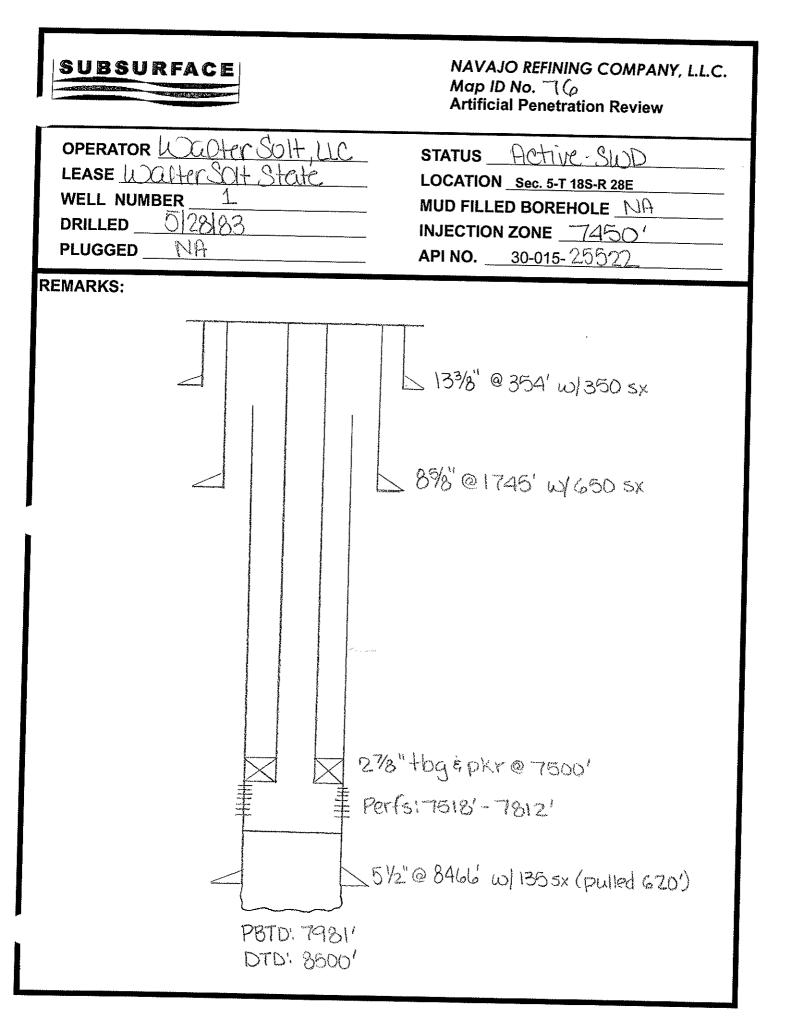

Townships

30-015-31123

Prop - 25858 Port - 78890

Geal. Tops por 1BCA

Bruers 845 Green 1040 Graybung 1372 San Anotes 1733 Glariera 3197 Tubb 4057

Ab 5018 Waltcomp 6735 CISCO '8237 Chinyon 8360 STRAWN 8881 Atoka 9464 Merrow 9650

COMP Z-DL/COMP NELET /GR Serf-9984

GR 1990-10013

4