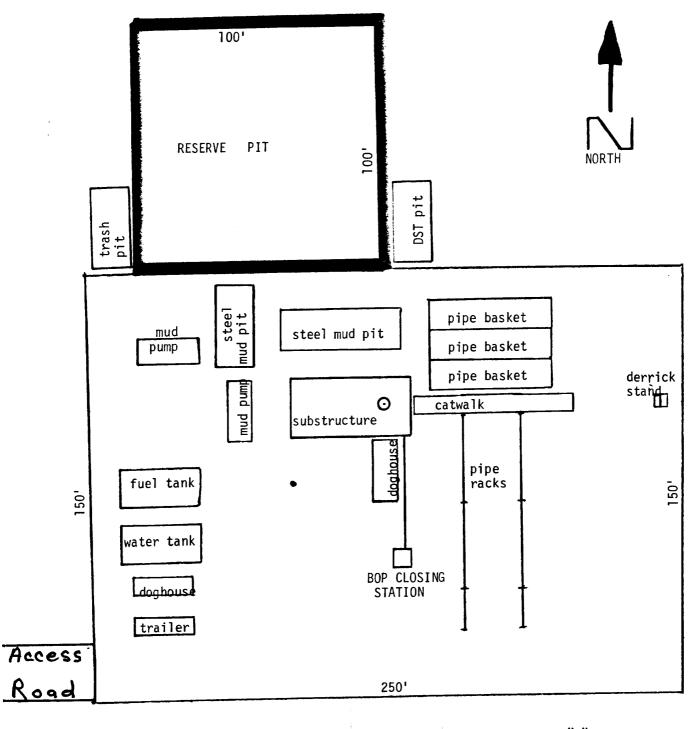

|                          |        |       | ` [                  |           |
|       |       |                      | ·                        |        | l     |                      |           |



# Map ID 10

# N. T. DOM 211/1

| 1. 1000    |      |
|------------|------|
| Queen      | 1219 |
| Grayburg   | 5151 |
| San Andres | 2063 |
| Glorieta   | 3680 |
| Abu        |      |
| wolfcamp   |      |
| Penn       | 8160 |
| Strewn     | r110 |
| Aloka      | 9520 |
| Morrow     | 9765 |

30-015-26-104 -

Ognide 14744 prop - 7899 pool - 18890 - n. Allinoi - Camp Marcus

> 1920410-0 1920430G 1920430 W

: Inilia

1.4. 1. 2-14-91

Qual shal. 2583-9170 Qual Lat

Cem Bond Log 6006-8690

9480-10126 0 wal spaced Mention 0 wal spaced Mention 8800-10141 NSL-2785 5-3-90



# EXHIBIT "C"

MEWBOURNE OIL COMPANY FEDERAL "T" # 1 LEASE # NM-42410 990' FEL & 660' FNL SEC. 12-T18S-R27E EDDY COUNTY, NEW MEXICO

| Amar Hand