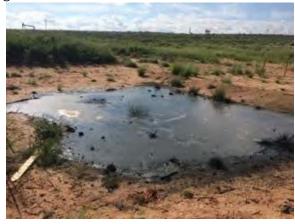

The site is located northeast of Loco Hills, NM, in Eddy County. On June 15, 2015, the first release resulted from an injection line. The impacted area is approximately 200 yards north of the injection plant. Approximately 20 bbls of produced water was released and approximately 10 bbls of produced water was recovered. An initial C-141 was submitted to the NMOCD on June 18, 2015 and approved on June 22, 2015 (Appendix I).

A second release occurred on September 10, 2015, releasing approximately 5 barrels of produced water with none recovered. An initial C-141 was submitted to NMOCD on July 16, 2015 and approved on July 21, 2015 (Appendix II).

A third release occurred on July 22, 2015, releasing approximately 5 barrels of produced water with none recovered. An initial C-141 was submitted to NMOCD on July 27, 2015 and approved on July 28, 2015 (Appendix III).