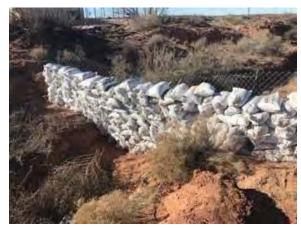

#### Conclusion

As per the approved Work Plan, DFSI personnel were on site beginning February 17, 2017 (Appendix V). No work was required at SP1, SP2, SP3, SP4 and SP6 due to clean samples. The area of SP5 was excavated to a depth of 1' below ground surface. The surrounding terrain was blended and used to backfill the excavation to ground surface and contoured to the surrounding area. In the drainage area, erosion controls made with rock bundles were installed to help with the flow of rain water and to backfill naturally. The site was seeded with a blend of native vegetation (Appendix VI).