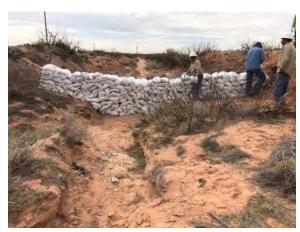

#### Conclusion

As per the approved Work Plan, DFSI personnel were on site beginning February 17, 2017 (Appendix V). No work was required at SP1, SP2, SP3, SP4 and SP6 due to clean samples. The area of SP5 was excavated to a depth of 1' below ground surface. The surrounding terrain was blended and used to backfill the excavation to ground surface and contoured to the surrounding area. In the drainage area, erosion controls made with rock bundles were installed to help with the flow of rain water and to backfill naturally. The site was seeded with a blend of native vegetation (Appendix VI).