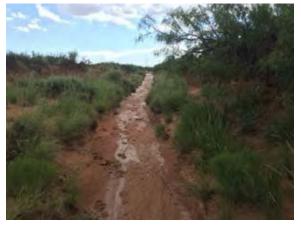

The site is located northeast of Loco Hills, NM, in Eddy County. On June 15, 2015, the first release resulted from an injection line. The impacted area is approximately 200 yards north of the injection plant. Approximately 20 bbls of produced water was released and approximately 10 bbls of produced water was recovered. An initial C-141 was submitted to the NMOCD on June 18, 2015 and approved on June 22, 2015 (Appendix I).

#### **Site Assessment and Delineation**

On June 18, 2015, DFSI personnel responded to the release site and dug up the line so a crew could fix it. The affected area was scraped to minimize the environmental impact. On June 30, 2015, DFSI personnel were on site to obtain soil samples. Six sample points were collected and field tested for chlorides, as well as BTEX. The BTEX samples were performed using a Mini Rae Photoionization Detector (PID). The field samples were submitted to Cardinal Laboratory of Hobbs, NM to obtain confirmation. DFSI has conducted a groundwater study of the area and has determined, according to the New Mexico Office of the State Engineer, there is no known groundwater beneath the site. Therefore, no eminent danger of groundwater impact or threat to life is anticipated (Appendix IV).