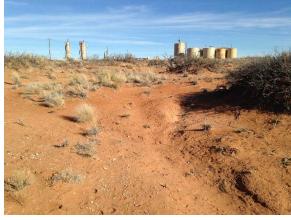

#### Site Assessment and Delineation

On May 15, 2014, DFSI personnel were on site to obtain samples within the leak area (Figure 1). Six samples were obtained and field sampled for chloride levels, as well as BTEX. The BTEX samples were performed using a Mini Rae Photoionization Detector (PID). All clean field samples under NMOCD and BLM regulatory guidelines were submitted for analysis at Cardinal Laboratories of Hobbs, NM to obtain confirmation.

### Turner A Battery – Turner A #051

Photo Page

Site prior

Collecting samples by auger

Excavating site

Site prior

Collect samples by auger

Exporting soil