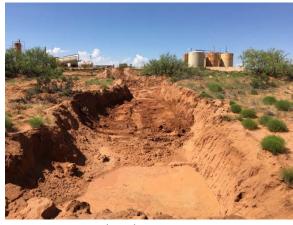

On April 11, 2017, DFSI personnel were on site to begin approved remediation activities (Appendix III). The area around SP3 was excavated to a depth of 4' bgs. At the base of the excavation, a 20-mil reinforced poly liner was installed to inhibit the downward migration of constituents. The areas around SP1, SP4 and SP 6 was excavated to a depth 3' bgs. The areas around SP2 and SP5 were scraped 6" bgs. The entire area was backfilled with clean, imported soil to ground surface and contoured to the surrounding area. The pasture area was seeded with an approved BLM-NMOCD mix (Appendix IV).

The area within the battery was excavated to a depth of 4' bgs. The excavation was backfilled with caliche to ground surface and contoured to the surrounding area. The contaminated soils were properly disposed of at an approved NMOCD facility.