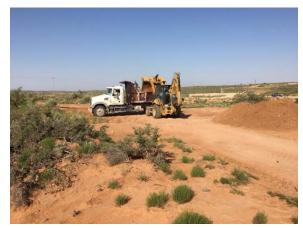

On April 11, 2017, DFSI personnel were on site to begin approved remediation activities (Appendix III). The area around SP3 was excavated to a depth of 4' bgs. At the base of the excavation, a 20-mil reinforced poly liner was installed to inhibit the downward migration of constituents. The areas around SP1, SP4 and SP 6 was excavated to a depth 3' bgs. The areas around SP2 and SP5 were scraped 6" bgs. The entire area was backfilled with clean, imported soil to ground surface and contoured to the surrounding area. The pasture area was seeded with an approved BLM-NMOCD mix (Appendix IV).

### Turner A Battery – Turner A #051

Photo Page

Site prior

Collecting samples by auger

Excavating site

Site prior

Collect samples by auger

Exporting soil

Excavating site

Site completed

Seeding site

Excavation completed

Site completed

Seeding site