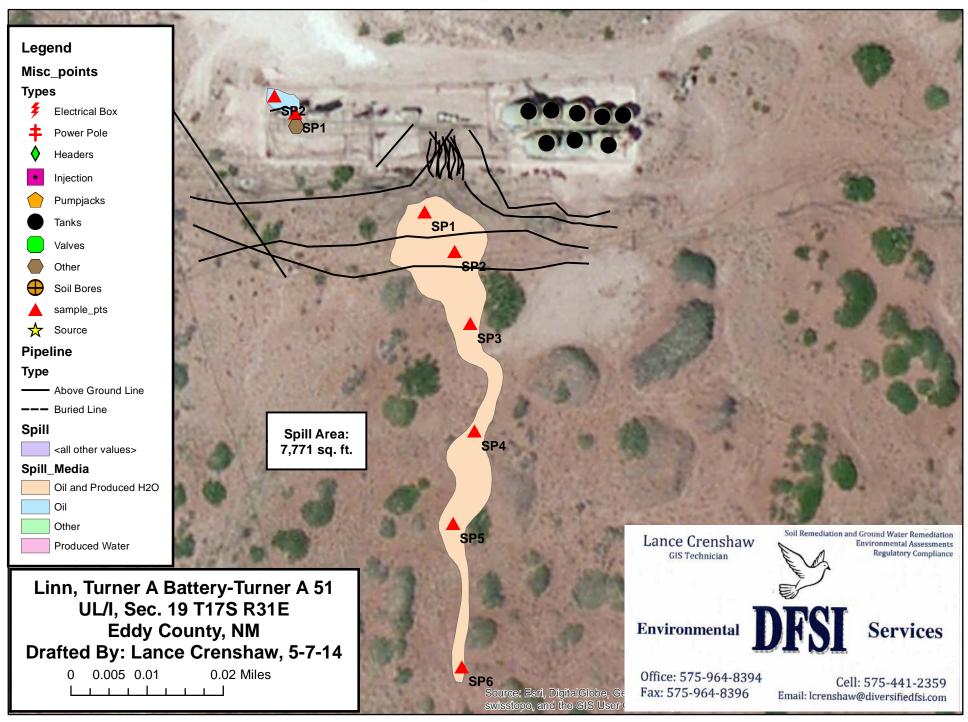

#### Site Assessment and Delineation

On May 15, 2014, DFSI personnel were on site to obtain samples within the leak area (Figure 1). Six samples were obtained and field sampled for chloride levels, as well as BTEX. The BTEX samples were performed using a Mini Rae Photoionization Detector (PID). All clean field samples under NMOCD and BLM regulatory guidelines were submitted for analysis at Cardinal Laboratories of Hobbs, NM to obtain confirmation.

On May 16, 2014, DFSI personnel obtained samples within the secondary spill site. Two samples were obtained and field samples for chloride levels, as well as BTEX. The BTEX samples were performed using a Mini Rae Photoionization Detector (PID). All clean field samples under NMOCD and BLM regulatory guidelines were submitted for analysis at Cardinal Laboratories of Hobbs, NM to obtain confirmation.

LINN ENERGY 08/07/2017

DFSI personnel returned to the site to resample and fully delineate the spill area on February 18 and March 28, 2016. The initial six sample points were reevaluated for chloride levels, as well as BTEX. The BTEX samples were performed using a Mini Rae Photoionization Detector (PID). All clean field samples under NMOCD and BLM regulatory guidelines were submitted for analysis at Cardinal Laboratories of Hobbs, NM and Hall Environmental of Albuquerque, NM to obtain confirmation.

On April 11, 2017, DFSI personnel were on site to begin approved remediation activities (Appendix III). The area around SP3 was excavated to a depth of 4' bgs. At the base of the excavation, a 20-mil reinforced poly liner was installed to inhibit the downward migration of constituents. The areas around SP1, SP4 and SP 6 was excavated to a depth 3' bgs. The areas around SP2 and SP5 were scraped 6" bgs. The entire area was backfilled with clean, imported soil to ground surface and contoured to the surrounding area. The pasture area was seeded with an approved BLM-NMOCD mix (Appendix IV).

Office: (575)964-8394 | Mobile: (575)631-3364

Fax: (575)964-8396 | Email: Malves@diversifiedfsi.com

cc Shelly Tucker

LINN ENERGY 08/07/2017

Figure 1 – Site Map

Appendix I – Initial C-141

Appendix II – Groundwater Study