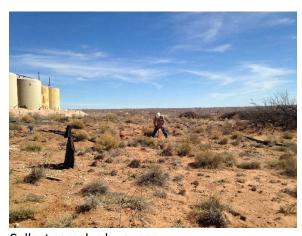

#### Site Assessment and Delineation

On May 15, 2014, DFSI personnel were on site to obtain samples within the leak area (Figure 1). Six samples were obtained and field sampled for chloride levels, as well as BTEX. The BTEX samples were performed using a Mini Rae Photoionization Detector (PID). All clean field samples under NMOCD and BLM regulatory guidelines were submitted for analysis at Cardinal Laboratories of Hobbs, NM to obtain confirmation.

On May 16, 2014, DFSI personnel obtained samples within the secondary spill site. Two samples were obtained and field samples for chloride levels, as well as BTEX. The BTEX samples were performed using a Mini Rae Photoionization Detector (PID). All clean field samples under NMOCD and BLM regulatory guidelines were submitted for analysis at Cardinal Laboratories of Hobbs, NM to obtain confirmation.

### Turner A Battery – Turner A #051

Photo Page

Site prior

Collecting samples by auger

Excavating site

Site prior

Collect samples by auger

Exporting soil