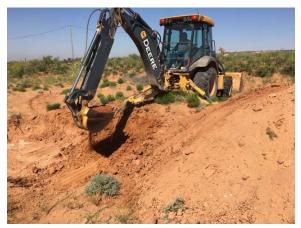

On April 11, 2017, DFSI personnel were on site to begin approved remediation activities (Appendix III). The area around SP3 was excavated to a depth of 4' bgs. At the base of the excavation, a 20-mil reinforced poly liner was installed to inhibit the downward migration of constituents. The areas around SP1, SP4 and SP 6 was excavated to a depth 3' bgs. The areas around SP2 and SP5 were scraped 6" bgs. The entire area was backfilled with clean, imported soil to ground surface and contoured to the surrounding area. The pasture area was seeded with an approved BLM-NMOCD mix (Appendix IV).

### Turner A Battery – Turner A #051

Photo Page

Site prior

Collecting samples by auger

Excavating site

Site prior

Collect samples by auger

Exporting soil

Excavating site

Site completed

Seeding site

Excavation completed

Site completed

Seeding site