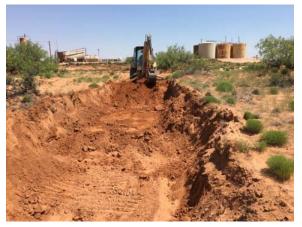

On April 11, 2017, DFSI personnel were on site to begin approved remediation activities (Appendix III). The area around SP3 was excavated to a depth of 4' bgs. At the base of the excavation, a 20-mil reinforced poly liner was installed to inhibit the downward migration of constituents. The areas around SP1, SP4 and SP 6 was excavated to a depth 3' bgs. The areas around SP2 and SP5 were scraped 6" bgs. The entire area was backfilled with clean, imported soil to ground surface and contoured to the surrounding area. The pasture area was seeded with an approved BLM-NMOCD mix (Appendix IV).

The area within the battery was excavated to a depth of 4' bgs. The excavation was backfilled with caliche to ground surface and contoured to the surrounding area. The contaminated soils were properly disposed of at an approved NMOCD facility.

Excavating site

Site completed

Seeding site

Excavation completed

Site completed

Seeding site